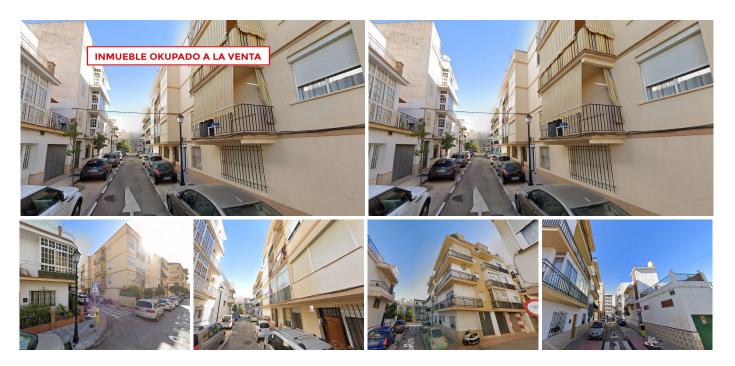

## R4881982

• Fuengirola

REF# R4881982 223.500 €

| BEDS | BATHS | BUILT |
|------|-------|-------|
| 3    | 2     | 97 m² |

OCCUPIED PROPERTY. OPPORTUNITY FOR INVESTORS.

The price of the property has been set taking into account that the property is acquired by the buyer in an occupied state, so this price would not apply if at the time of formalization of the public deed the property was free of occupants.

The photographs may not correspond to the current state of the property.

Impossibility of interior visits.

Not suitable for buyers who require mortgage financing.

Discover this charming 97 m<sup>2</sup> apartment in Fuengirola, a spacious and well-distributed home in several rooms, ideal for those seeking comfort and a privileged environment. Located less than 10 minutes from the Fuengirola Marina, this apartment offers the possibility of enjoying the coast, its walks and the nautical atmosphere, with a wide variety of restaurants, shops and leisure activities within reach.

Middle Floor Apartment, Fuengirola, Costa del Sol. 3 Bedrooms, 2 Bathrooms, Built 97 m<sup>2</sup>.

Setting : Town, Commercial Area, Port, Close To Port, Close To Shops, Close To Sea. Orientation : South. Views : Panoramic, Urban. Features : Covered Terrace, Lift. Furniture : Not Furnished. Kitchen : Partially Fitted. Utilities : Electricity, Drinkable Water, Telephone. Category : Bargain, Cheap, Distressed, Holiday Homes, Investment.