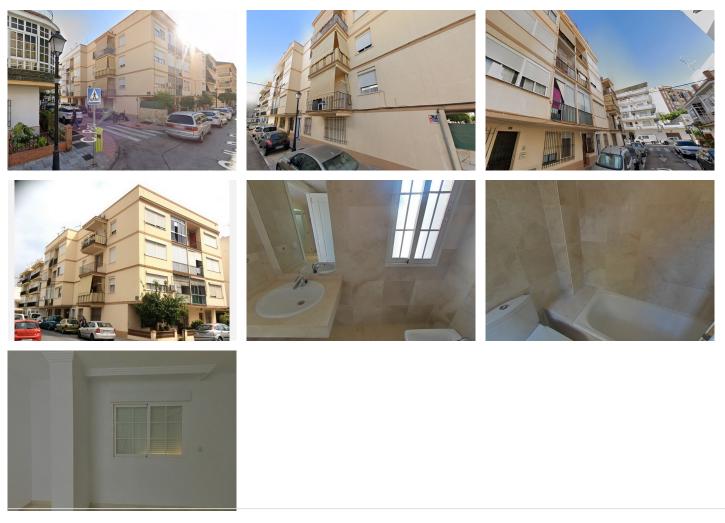

## R4881982

• Fuengirola

REF# R4881982 223.500 €

| BEDS | BATHS | BUILT |
|------|-------|-------|
| 3    | 2     | 97 m² |

OCCUPIED PROPERTY. OPPORTUNITY FOR INVESTORS.

The price of the property has been set taking into account that the property is acquired by the buyer in an occupied state, so this price would not apply if at the time of formalization of the public deed the property was free of occupants.

The photographs may not correspond to the current state of the property.

Impossibility of interior visits.

Not suitable for buyers who require mortgage financing.

Discover this charming 97 m<sup>2</sup> apartment in Fuengirola, a spacious and well-distributed home in several rooms, ideal for those seeking comfort and a privileged environment. Located less than 10 minutes from the Fuengirola Marina, this apartment offers the possibility of enjoying the coast, its walks and the nautical atmosphere, with a wide variety of restaurants, shops and leisure activities within reach.

Middle Floor Apartment, Fuengirola, Costa del Sol. 3 Bedrooms, 2 Bathrooms, Built 97 m<sup>2</sup>.

Setting : Town, Commercial Area, Port, Close To Port, Close To Shops, Close To Sea. Orientation : South. Views : Panoramic, Urban. Features : Covered Terrace, Lift. Furniture : Not Furnished. Kitchen : Partially Fitted. Utilities : Electricity, Drinkable Water, Telephone. Category : Bargain, Cheap, Distressed, Holiday Homes, Investment.