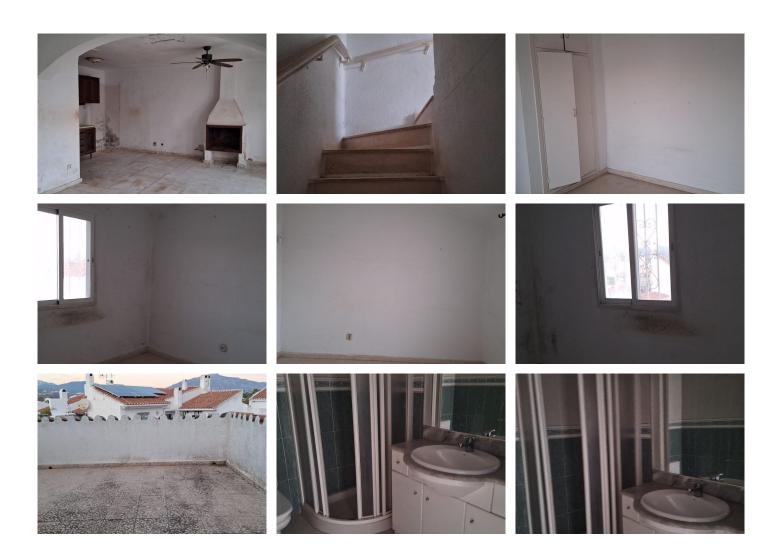

The house is distributed over two floors. On the ground floor, it has a spacious living-dining room with kitchen, a bathroom and a passage area. On the upper floor, you will find two bedrooms, a toilet and a charming covered terrace, which is accessed by an elegant internal staircase.

Setting: Close To Golf, Close To Sea, Close To Town, Urbanisation.

Orientation : South. Condition : Good. Pool : Communal. Views : Panoramic.

Features: Covered Terrace, Private Terrace.

Furniture : Not Furnished. Kitchen : Partially Fitted. Garden : Communal.