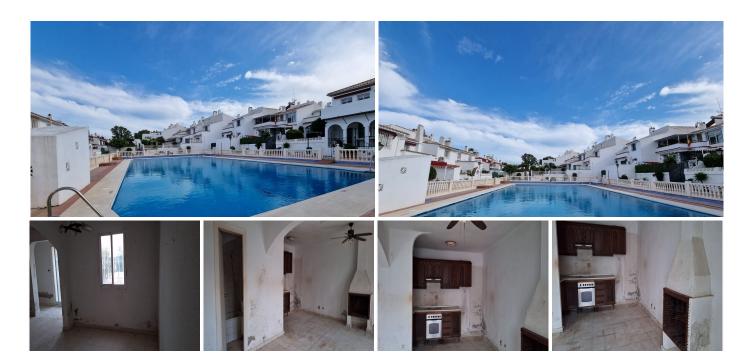

## R4882276

Atalaya

REF# R4882276 220.000 €

| BEDS | BATHS | BUILT  |
|------|-------|--------|
| 2    | 2     | 101 m² |

We present this cozy family semi-detached house, located in Monte Biarritz, Atalaya, with an excellent location between Estepona and San Pedro, close to schools, shops, beaches and golf courses.

The house is distributed over two floors. On the ground floor, it has a spacious living-dining room with kitchen, a bathroom and a passage area. On the upper floor, you will find two bedrooms, a toilet and a charming covered terrace, which is accessed by an elegant internal staircase.

Urbanization with green areas and swimming pool.

With its strategic location and functional design, this house is ideal to enjoy with the family.

Don't miss this opportunity and come visit it!

Townhouse, Atalaya, Costa del Sol. 2 Bedrooms, 2 Bathrooms, Built 101 m².

Setting: Close To Golf, Close To Sea, Close To Town, Urbanisation.

Orientation : South. Condition : Good. Pool : Communal. Views : Panoramic.

Features: Covered Terrace, Private Terrace.

Furniture : Not Furnished. Kitchen : Partially Fitted. Garden : Communal.