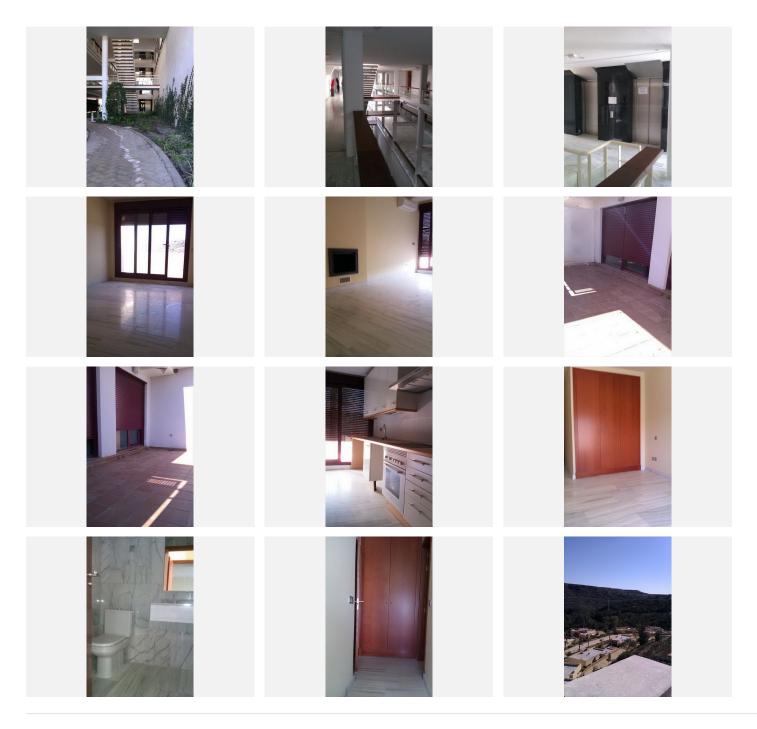

## R4662286

REF# R4662286 219.000 €

| BEDS | BATHS | BUILT |
|------|-------|-------|
| 1    | 1     | 71 m² |

Apartment in Urb. Parque Botánico, Benahavís, Málaga! This stunning 71 m² apartment provides you with an unparalleled living experience in one of the most prestigious locations in Benahavís, Málaga. The property offers impeccable design and panoramic views of the sea and mountains from its cozy terrace. Key Features: Living-dining room with a fireplace, creating a warm and inviting atmosphere to enjoy with family and friends. Furnished kitchen equipped with high-quality appliances and a functional design. Bright bedroom, offering a quiet space to rest and relax. Elegant and functional bathroom designed with quality finishes. Impressive Views: The spacious terrace offers spectacular views of both the sea and the majestic mountains, creating a perfect environment to enjoy unforgettable sunsets. Exceptional Amenities: The urbanization features ample communal areas and a communal pool, ideal for cooling off and relaxing on warm summer days. Prime Location: Located in a quiet area surrounded by residential properties with similar features, this apartment offers a serene and pleasant environment. Additionally, it has easy access to the road and other key communication points, as well as proximity to establishments and shops in the area. This is a unique opportunity to acquire a dream property in one of the most exclusive enclaves in Benahavís. Don't miss the chance to make this apartment your new home! Contact us today to schedule a visit. Middle Floor Apartment, Benahavís, Costa del Sol. 1 Bedroom, 1 Bathroom, Built 71 m². Setting:

+34 951 123 083 | +44 (0)330 179 8687 | info@idiliqestates.com Local 28, Edificio D, Centro de Negocios Puerta de Banús, N-340, Km 175, 29660 Nueva Andlaucia

Commercial Area, Close To Shops, Close To Schools, Close To Forest, Urbanisation. Orientation: South. Condition: Good. Pool: Communal. Climate Control: Air Conditioning, Fireplace. Views: Mountain, Country, Panoramic. Features: Covered Terrace, Lift, Fitted Wardrobes, Private Terrace. Kitchen: Partially Fitted. Garden: Communal. Security: Gated Complex, Entry Phone. Parking: Underground. Utilities: Electricity, Drinkable Water, Telephone. Category: Bargain, Beachfront, Cheap, Distressed, Golf, Holiday Homes, Investment, Luxury.