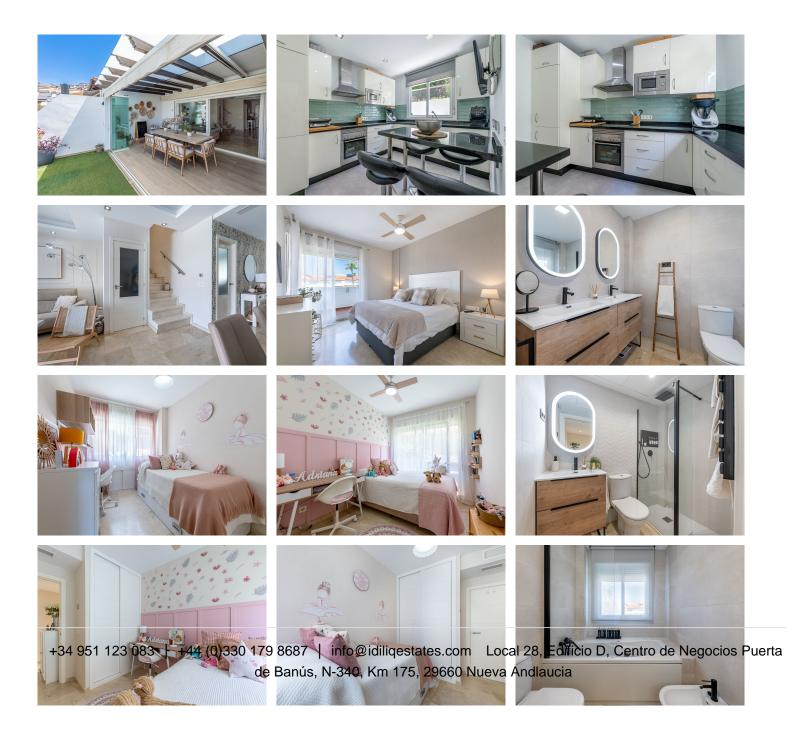

On the main floor, you'll find a fully equipped independent kitchen with a separate laundry area, and a large living-dining room with direct access to a 25?m<sup>2</sup> terrace, partially enclosed with LUMON glass curtains. From here, you can enjoy open views of green areas and the communal pools.

The top floor features three double bedrooms, including the master bedroom with en-suite bathroom and access to a private balcony of approx. 8?m<sup>2</sup>. In total, the property has three full bathrooms. Key features include:

Aerothermal system for hot water

Air conditioning and heating through ducts, with AirZone system for room-by-room temperature control Double-glazed windows, built-in wardrobes, and excellent overall condition