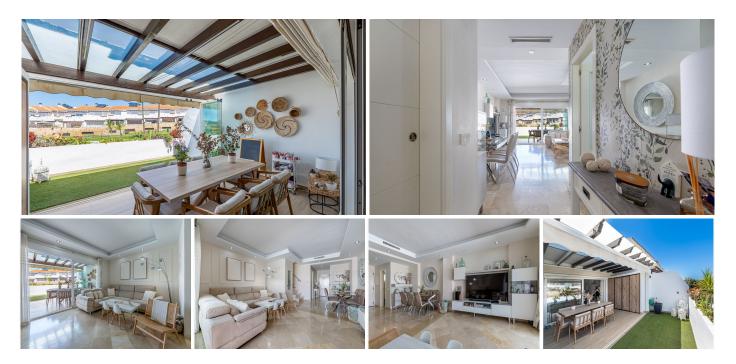

## R5057005

Mijas Costa

REF# R5057005 490.000 €

| BEDS | BATHS | BUILT  | TERRACE |
|------|-------|--------|---------|
| 3    | 3     | 193 m² | 26 m²   |

This spacious townhouse, spread over three floors, offers the perfect combination of comfort, space, and natural surroundings. Ideal both as a permanent residence for families and as a second home for holidays. The basement level includes a double garage, storage area, and a dedicated office space, perfect for those working from home.

On the main floor, you'll find a fully equipped independent kitchen with a separate laundry area, and a large living-dining room with direct access to a 25?m<sup>2</sup> terrace, partially enclosed with LUMON glass curtains. From here, you can enjoy open views of green areas and the communal pools.

The top floor features three double bedrooms, including the master bedroom with en-suite bathroom and access to a private balcony of approx. 8?m<sup>2</sup>. In total, the property has three full bathrooms. Key features include: