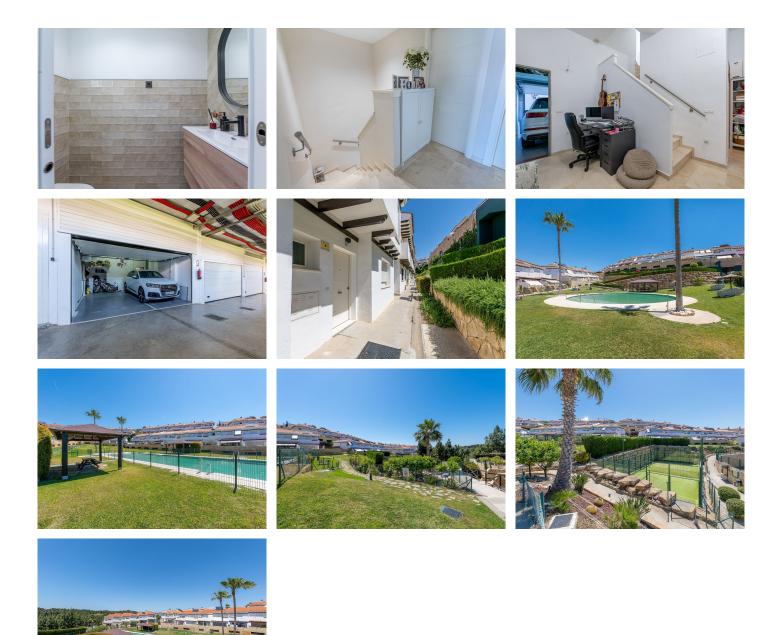

## R5057005

Mijas Costa

REF# R5057005 490.000 €

| BEDS | BATHS | BUILT  | TERRACE |
|------|-------|--------|---------|
| 3    | 3     | 193 m² | 26 m²   |

This spacious townhouse, spread over three floors, offers the perfect combination of comfort, space, and natural surroundings. Ideal both as a permanent residence for families and as a second home for holidays. The basement level includes a double garage, storage area, and a dedicated office space, perfect for those working from home.

The gated community is very complete, offering two swimming pools, spacious gardens, a paddle tennis

+34 951 123 083 | +44 (0)330 179 8687 | info@idiliqestates.com Local 28, Edificio D, Centro de Negocios Puerta de Banús, N-340, Km 175, 29660 Nueva Andlaucia

court, and a children's play area, all in a peaceful natural setting surrounded by woodland, ensuring privacy and a sense of retreat.