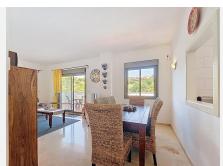

The apartment is in excellent condition and features a spacious south-facing terrace that serves as an extension of the indoor living space. It is divided into two areas: a fully enclosed section with Lumon glass curtains—ideal for year-round use—and an open-air section, perfect for sunbathing and relaxing outdoors. From the terrace, you'll enjoy panoramic views of the Mediterranean Sea, the Rock of Gibraltar, and, on clear days, the coast of Morocco.