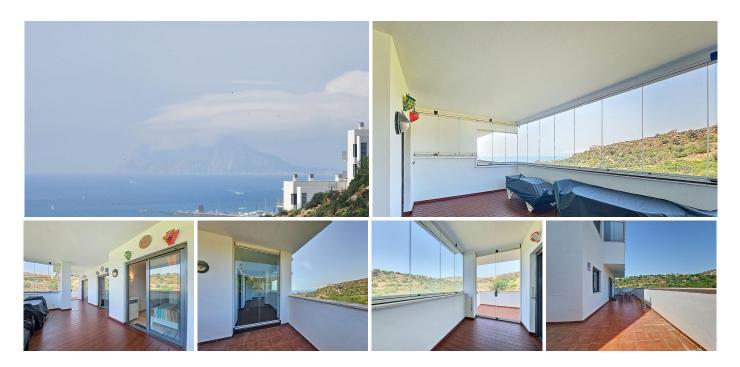

R5108230

Manilva

REF# R5108230 345.000 €

| BEDS | BATHS | BUILT  |
|------|-------|--------|
| 3    | 2     | 171 m² |

Located in the peaceful and sought-after Rock Bay 1 residence in Manilva, this ground floor apartment with 3 bedrooms and 2 bathrooms (including one en-suite) offers an exceptional living environment combining sea views, comfort, and tranquility.

The apartment is in excellent condition and features a spacious south-facing terrace that serves as an extension of the indoor living space. It is divided into two areas: a fully enclosed section with Lumon glass curtains—ideal for year-round use—and an open-air section, perfect for sunbathing and relaxing outdoors. From the terrace, you'll enjoy panoramic views of the Mediterranean Sea, the Rock of Gibraltar, and, on clear days, the coast of Morocco.

The interior offers bright, generously sized rooms with a warm and modern ambiance throughout.

The property includes two private parking spaces and a storage room (trastero). The residence also offers a communal swimming pool, providing a secure and pleasant living environment.