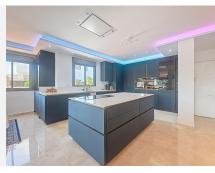

Fully renovated with high-quality materials, it features a spacious open-plan kitchen that flows into a bright living room, south-facing to enjoy sunlight throughout the day. A key highlight of this property is the very large terrace, divided into two areas — one enclosed with Lumon glass for year-round use, and one open-air space perfect for relaxing in the sun.

A rare opportunity thanks to its high-end renovation, exceptional terrace, ideal orientation, huge kitchen, construinal swimming pool and prime location between two of the Costa del Sol's most vibrant marinas de Banús, N-340, Km 175, 29660 Nueva Andlaucia