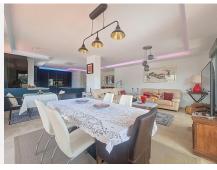

Fully renovated with high-quality materials, it features a spacious open-plan kitchen that flows into a bright living room, south-facing to enjoy sunlight throughout the day. A key highlight of this property is the very large terrace, divided into two areas — one enclosed with Lumon glass for year-round use, and one open-air space perfect for relaxing in the sun.