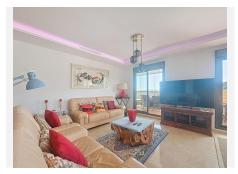

Fully renovated with high-quality materials, it features a spacious open-plan kitchen that flows into a bright living room, south-facing to enjoy sunlight throughout the day. A key highlight of this property is the very large terrace, divided into two areas — one enclosed with Lumon glass for year-round use, and one open-air space perfect for relaxing in the sun.