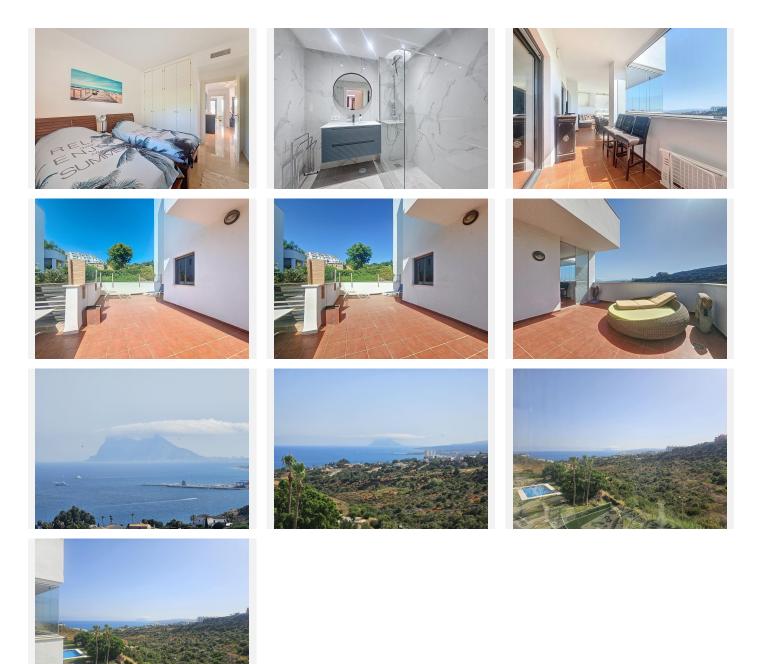

## R5106304

Manilva

REF# R5106304 450.000 €

| BEDS | BATHS | BUILT              | TERRACE |
|------|-------|--------------------|---------|
| 2    | 2     | 160 m <sup>2</sup> | 80 m²   |

Located in a quiet residential complex with a swimming pool, just 8 minutes from Sotogrande Marina and 9 minutes from La Duquesa Port, this stunning 2-bedroom, 2-bathroom apartment offers an ideal setting combining coastal living and modern comfort.

Fully renovated with high-quality materials, it features a spacious open-plan kitchen that flows into a bright living room, south-facing to enjoy sunlight throughout the day. A key highlight of this property is the very large terrace, divided into two areas — one enclosed with Lumon glass for year-round use, and one open-air space perfect for relaxing in the sun.

From the terrace, you'll enjoy breathtaking views of the Mediterranean Sea and the Rock of Gibraltar.

The apartment also includes two parking spaces and a storage room, offering additional convenience and functionality.

A rare opportunity thanks to its high-end renovation, exceptional terrace, ideal orientation, huge kitchen, construinal swimming pool and prime location between two of the Costa del Sol's most vibrant marinas de Banús, N-340, Km 175, 29660 Nueva Andlaucia