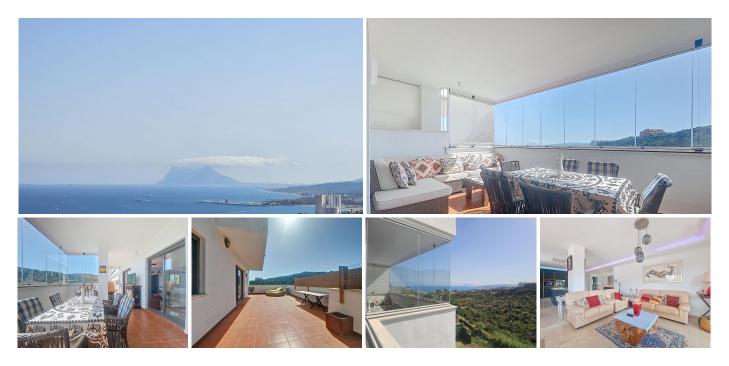

## R5106304

Manilva

REF# R5106304 450.000 €

| BEDS | BATHS | BUILT              | TERRACE |
|------|-------|--------------------|---------|
| 2    | 2     | 160 m <sup>2</sup> | 80 m²   |

Located in a quiet residential complex with a swimming pool, just 8 minutes from Sotogrande Marina and 9 minutes from La Duquesa Port, this stunning 2-bedroom, 2-bathroom apartment offers an ideal setting combining coastal living and modern comfort.

Fully renovated with high-quality materials, it features a spacious open-plan kitchen that flows into a bright living room, south-facing to enjoy sunlight throughout the day. A key highlight of this property is the very large terrace, divided into two areas — one enclosed with Lumon glass for year-round use, and one open-air space perfect for relaxing in the sun.

From the terrace, you'll enjoy breathtaking views of the Mediterranean Sea and the Rock of Gibraltar.

The apartment also includes two parking spaces and a storage room, offering additional convenience and functionality.

A rare opportunity thanks to its high-end renovation, exceptional terrace, ideal orientation, huge kitchen, construinal swimming pool and prime location between two of the Costa del Sol's most vibrant marinas de Banús, N-340, Km 175, 29660 Nueva Andlaucia