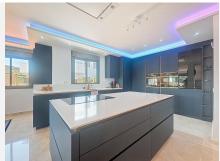

Fully renovated with high-quality materials, it features a spacious open-plan kitchen that flows into a bright living room, south-facing to enjoy sunlight throughout the day. A key highlight of this property is the very large terrace, divided into two areas — one enclosed with Lumon glass for year-round use, and one open-air space perfect for relaxing in the sun.

A rare opportunity thanks to its high-end renovation, exceptional terrace, ideal orientation, huge kitchen, construinal swimming pool and prime location between two of the Costa del Sol's most vibrant marinas de Banús, N-340, Km 175, 29660 Nueva Andlaucia