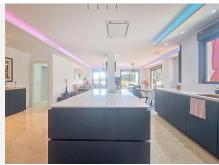

Fully renovated with high-quality materials, it features a spacious open-plan kitchen that flows into a bright living room, south-facing to enjoy sunlight throughout the day. A key highlight of this property is the very large terrace, divided into two areas — one enclosed with Lumon glass for year-round use, and one open-air space perfect for relaxing in the sun.