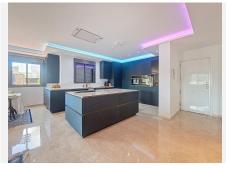

Fully renovated with high-quality materials, it features a spacious open-plan kitchen that flows into a bright living room, south-facing to enjoy sunlight throughout the day. A key highlight of this property is the very large terrace, divided into two areas — one enclosed with Lumon glass for year-round use, and one open-air space perfect for relaxing in the sun.