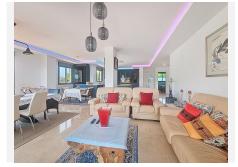

Fully renovated with high-quality materials, it features a spacious open-plan kitchen that flows into a bright living room, south-facing to enjoy sunlight throughout the day. A key highlight of this property is the very large terrace, divided into two areas — one enclosed with Lumon glass for year-round use, and one open-air space perfect for relaxing in the sun.