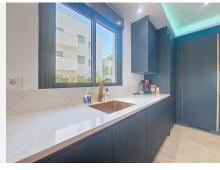

Fully renovated with high-quality materials, it features a spacious open-plan kitchen that flows into a bright living room, south-facing to enjoy sunlight throughout the day. A key highlight of this property is the very large terrace, divided into two areas — one enclosed with Lumon glass for year-round use, and one open-air space perfect for relaxing in the sun.