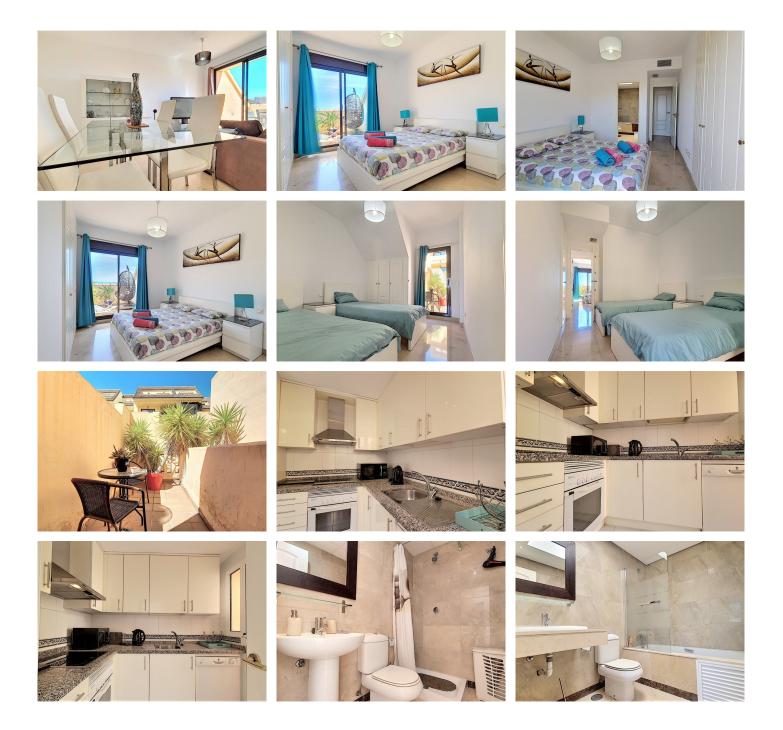

Just 2 km from La Duquesa Marina and the sea, this property is sure to charm you!

The completely furnished apartment features a separate kitchen, and a bright living room that opens onto a beautiful 14 m<sup>2</sup> east-facing terrace – perfect for enjoying breathtaking sunrises. It also includes a full bathroom, a double attic bedroom with access to a small terrace, and a master bedroom with an en-suite bathroom (including a bathtub) and direct access to the main terrace.

In addition, the property comes with an 11 m<sup>2</sup> underground parking space and a 6 m<sup>2</sup> storage room, providing all the comfort you need.

+34 951 123 083 | +44 (0)330 179 8687 | info@idiliqestates.com Local 28, Edificio D, Centro de Negocios Puerta de Banús, N-340, Km 175, 29660 Nueva Andlaucia