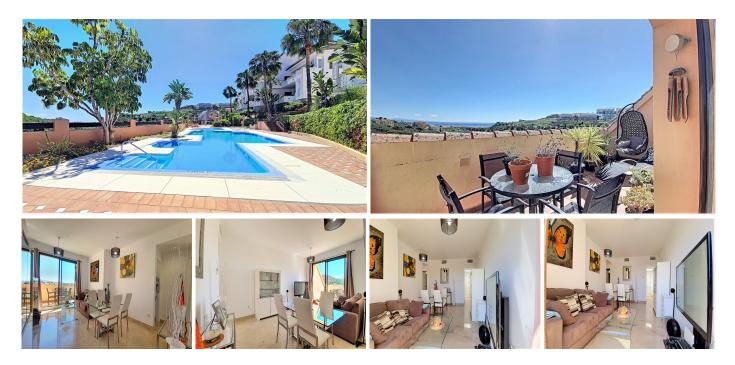

#### Manilva

REF# R5085610 259.000 €

| BEDS | BATHS | BUILT              | TERRACE |
|------|-------|--------------------|---------|
| 2    | 2     | 111 m <sup>2</sup> | 12 m²   |

Excellent Investment Opportunity: whether you're looking for a main residence, a holiday home, or a buy-tolet investment, this stunning penthouse is sure to meet all your expectations. Located within the largest residential complex in the area, it offers a wide range of amenities including several communal swimming pools, padel courts, and 24-hour security with gated access.

Just 2 km from La Duquesa Marina and the sea, this property is sure to charm you!

The completely furnished apartment features a separate kitchen, and a bright living room that opens onto a beautiful 14 m<sup>2</sup> east-facing terrace – perfect for enjoying breathtaking sunrises. It also includes a full bathroom, a double attic bedroom with access to a small terrace, and a master bedroom with an en-suite bathroom (including a bathtub) and direct access to the main terrace.