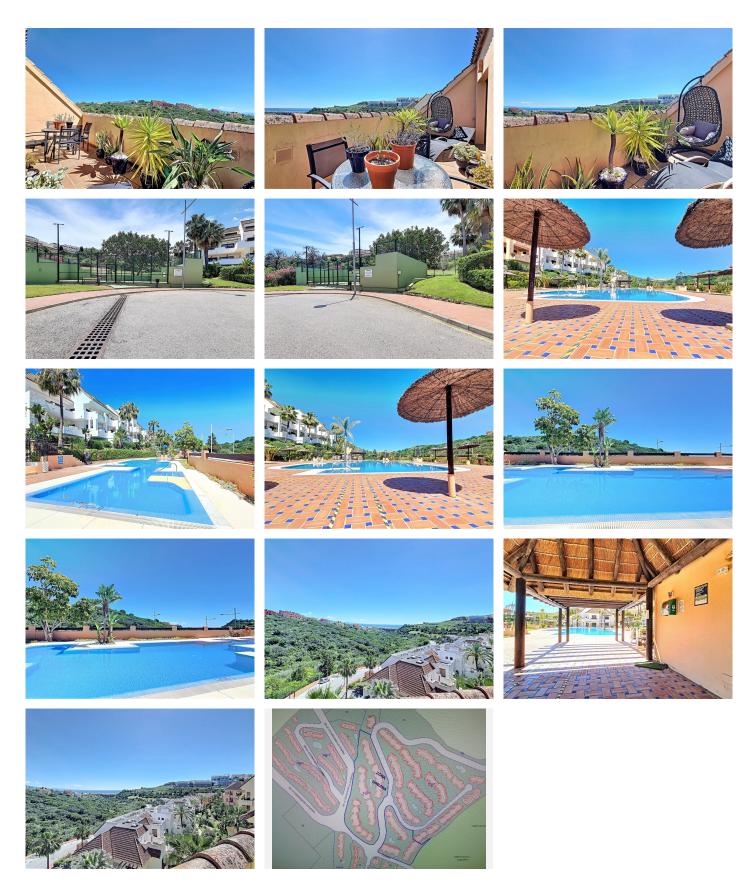

#### Manilva

REF# R5085610 259.000 €

| BEDS | BATHS | BUILT              | TERRACE |
|------|-------|--------------------|---------|
| 2    | 2     | 111 m <sup>2</sup> | 12 m²   |

Excellent Investment Opportunity: whether you're looking for a main residence, a holiday home, or a buy-tolet investment, this stunning penthouse is sure to meet all your expectations. Located within the largest residential complex in the area, it offers a wide range of amenities including several communal swimming pools, padel courts, and 24-hour security with gated access.