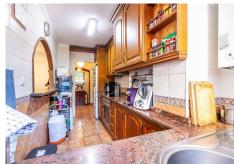

## MIDDLE FLOOR APARTMENT 3 BEDROOMS 1 BATHROOM IN FUENGIROLA

Fuengirola

REF# R4918156 249,000 €

| BEDS | BATHS | BUILT |
|------|-------|-------|
| 3    | 1     | 93 m² |

We present this charming apartment, where various styles come together. It features three spacious bedrooms, a full bathroom, and a glazed terrace with access to a balcony. The master bedroom stands out for its generous layout, as demonstrated by the "King size" bed currently in the room, showcasing the ample potential of the space. Situated in one of the few central buildings with an elevator and wheelchair-accessible entry, this apartment enjoys a prime location in the heart of Fuengirola: • 700 m from the beach. • 500 m from Renfe train station and bus stations. • 240 m from the Old Town Hall. • 400 m from the Bioparc (Fuengirola Zoo). • 350 m from Parque del Sol and the cinema complex Fuengirola offers blue-flag beaches, a marina, nearby golf courses, and landmarks like the Sohail Castle. Its proximity to destinations such as Marbella (30 minutes) and Gibraltar (1 hour and 15 minutes), combined with a vibrant cultural and culinary scene, makes it an ideal place to live or enjoy an unforgettable vacation. Additionally, there are many national and international schools in the area, making it an excellent choice for families. This apartment is perfect for those seeking a practical, urban lifestyle in the heart of the Costa del Sol. Our agency fees are included in the sale price. Furniture, notary fees, property registration, and transfer tax are not included.