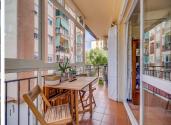

## MIDDLE FLOOR APARTMENT 3 BEDROOMS 1 BATHROOM IN FUENGIROLA

Fuengirola

REF# R4918156 249,000 €

| BEDS | BATHS | BUILT |
|------|-------|-------|
| 3    | 1     | 93 m² |

We present this charming apartment, where various styles come together. It features three spacious bedrooms, a full bathroom, and a glazed terrace with access to a balcony. The master bedroom stands out for its generous layout, as demonstrated by the "King size" bed currently in the room, showcasing the ample potential of the space. Situated in one of the few central buildings with an elevator and wheelchair-accessible entry, this apartment enjoys a prime location in the heart of Fuengirola: • 700 m from the beach. • 500 m from Renfe train station and bus stations. • 240 m from the Old Town Hall. • 400 m from the Bioparc (Fuengirola Zoo). • 350 m from Parque del Sol and the cinema complex Fuengirola offers blue-flag beaches, a marina, nearby golf courses, and landmarks like the Sohail Castle. Its proximity to destinations such as Marbella (30 minutes) and Gibraltar (1 hour and 15 minutes), combined with a vibrant cultural and culinary scene, makes it an ideal place to live or enjoy an unforgettable vacation. Additionally, there are many national and international schools in the area, making it an excellent choice for families. This apartment is perfect for those seeking a practical, urban lifestyle in the heart of the Costa del Sol. Our agency fees are included in the sale price. Furniture, notary fees, property registration, and transfer tax are not included.