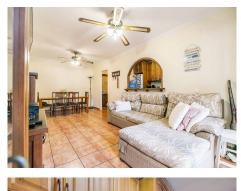

## MIDDLE FLOOR APARTMENT 3 BEDROOMS 1 BATHROOM IN FUENGIROLA

Fuengirola

REF# R4918156 249,000 €

| BEDS | BATHS | BUILT |
|------|-------|-------|
| 3    | 1     | 93 m² |

We present this charming apartment, where various styles come together. It features three spacious bedrooms, a full bathroom, and a glazed terrace with access to a balcony. The master bedroom stands out for its generous layout, as demonstrated by the "King size" bed currently in the room, showcasing the ample potential of the space. Situated in one of the few central buildings with an elevator and wheelchair-accessible entry, this apartment enjoys a prime location in the heart of Fuengirola: • 700 m from the beach. • 500 m from Renfe train station and bus stations. • 240 m from the Old Town Hall. • 400 m from the Bioparc (Fuengirola Zoo). • 350 m from Parque del Sol and the cinema complex Fuengirola offers blue-flag beaches, a marina, nearby golf courses, and landmarks like the Sohail Castle. Its proximity to destinations such as Marbella (30 minutes) and Gibraltar (1 hour and 15 minutes), combined with a vibrant cultural and culinary scene, makes it an ideal place to live or enjoy an unforgettable vacation. Additionally, there are many national and international schools in the area, making it an excellent choice for families. This apartment is perfect for those seeking a practical, urban lifestyle in the heart of the Costa del Sol. Our agency fees are included in the sale price. Furniture, notary fees, property registration, and transfer tax are not included.