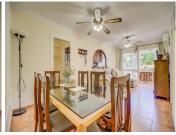

## MIDDLE FLOOR APARTMENT 3 BEDROOMS 1 BATHROOM IN FUENGIROLA

Fuengirola

REF# R4918156 249,000 €

| BEDS | BATHS | BUILT |
|------|-------|-------|
| 3    | 1     | 93 m² |

We present this charming apartment, where various styles come together. It features three spacious bedrooms, a full bathroom, and a glazed terrace with access to a balcony. The master bedroom stands out for its generous layout, as demonstrated by the "King size" bed currently in the room, showcasing the ample potential of the space. Situated in one of the few central buildings with an elevator and wheelchair-accessible entry, this apartment enjoys a prime location in the heart of Fuengirola: • 700 m from the beach. • 500 m from Renfe train station and bus stations. • 240 m from the Old Town Hall. • 400 m from the Bioparc (Fuengirola Zoo). • 350 m from Parque del Sol and the cinema complex Fuengirola offers blue-flag beaches, a marina, nearby golf courses, and landmarks like the Sohail Castle. Its proximity to destinations such as Marbella (30 minutes) and Gibraltar (1 hour and 15 minutes), combined with a vibrant cultural and culinary scene, makes it an ideal place to live or enjoy an unforgettable vacation. Additionally, there are many national and international schools in the area, making it an excellent choice for families. This apartment is perfect for those seeking a practical, urban lifestyle in the heart of the Costa del Sol. Our agency fees are included in the sale price. Furniture, notary fees, property registration, and transfer tax are not included.