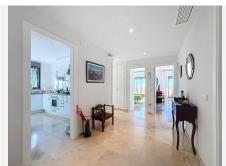

## PENTHOUSE 3 BEDROOMS 2 BATHROOMS IN MANILVA

Manilva

REF# R5027179 350.000 €

| BEDS | BATHS | BUILT  |
|------|-------|--------|
| 3    | 2     | 147 m² |

Superb apartment located on the top floor of a pleasant urbanization, offering an ideal living environment for families or those who enjoy bright and open spaces.

The main living area is spacious and filled with natural light thanks to its excellent exposure. It opens onto a large south-facing terrace, a true highlight where you can fully enjoy moments of relaxation or outdoor meals while admiring the spectacular views of the Mediterranean Sea, Gibraltar, and the Moroccan coast.