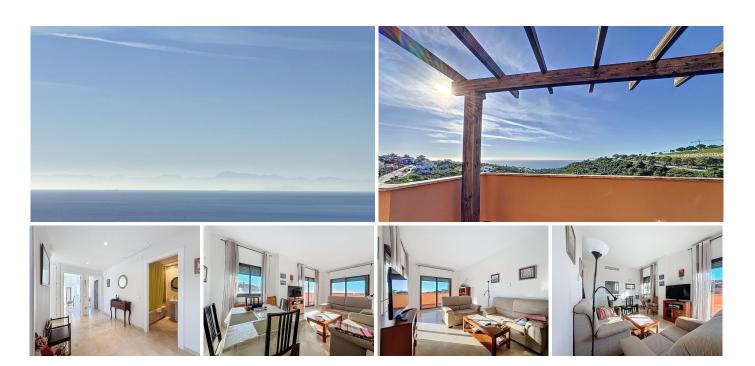

## PENTHOUSE 3 BEDROOMS 2 BATHROOMS IN MANILVA

Manilva

REF# R5027179 350.000 €

| BEDS | BATHS | BUILT  |
|------|-------|--------|
| 3    | 2     | 147 m² |

Superb apartment located on the top floor of a pleasant urbanization, offering an ideal living environment for families or those who enjoy bright and open spaces.

The main living area is spacious and filled with natural light thanks to its excellent exposure. It opens onto a large south-facing terrace, a true highlight where you can fully enjoy moments of relaxation or outdoor meals while admiring the spectacular views of the Mediterranean Sea, Gibraltar, and the Moroccan coast.

Additionally, this apartment includes a large private parking space, ideal for parking with complete peace of mind, as well as a practical storage room to meet your storage needs. Finally, the residence offers a beautiful communal pool, a perfect spot to cool off and relax with family or neighbors.