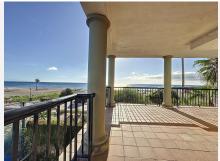

#### • Manilva

REF# R4936063 690.000 €

| BEDS | BATHS | BUILT  | TERRACE |
|------|-------|--------|---------|
| 3    | 2     | 126 m² | 44 m²   |

This superb property offers an exceptional living environment with a 180° panoramic view of the sea. It has three spacious bedrooms, including a beautiful master suite with a dressing, as well as two fully renovated bathrooms and a guest toilet. The vast and bright living area features a large modern open-plan kitchen, fully renovated, along with a spacious living room equipped with an electric fireplace. Besides the bathrooms, the complete apartment is equipped with underfloor heating. All living spaces are facing the sea and open onto a stunning terrace where you can enjoy breathtaking views of the Mediterranean Sea. The apartment also includes an indoor parking space and a storage room. The residence offers high-end amenities, including a gym, community pools, and padel courts. The complex has direct access to the Paseo Marítimo and the beach, allowing you to enjoy peaceful seaside walks. Another great asset of this apartment is its ideal location: everything is within walking distance, with restaurants, supermarkets and bars just 200 meters away via the Paseo Marítimo. This property combines comfort and convenience in a charming setting. Don't miss the opportunity to live in this unique apartment with an exceptional living environment facing the sea.