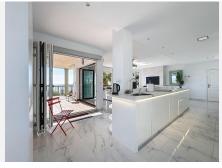

#### • Manilva

REF# R4936063 690.000 €

| BEDS | BATHS | BUILT  | TERRACE |
|------|-------|--------|---------|
| 3    | 2     | 126 m² | 44 m²   |

This superb property offers an exceptional living environment with a 180° panoramic view of the sea. It has three spacious bedrooms, including a beautiful master suite with a dressing, as well as two fully renovated bathrooms and a guest toilet. The vast and bright living area features a large modern open-plan kitchen, fully renovated, along with a spacious living room equipped with an electric fireplace. Besides the bathrooms, the complete apartment is equipped with underfloor heating. All living spaces are facing the sea and open onto a stunning terrace where you can enjoy breathtaking views of the Mediterranean Sea. The apartment also includes an indoor parking space and a storage room. The residence offers high-end amenities, including a gym, community pools, and padel courts. The complex has direct access to the Paseo Marítimo and the beach, allowing you to enjoy peaceful seaside walks. Another great asset of this apartment is its ideal location: everything is within walking distance, with restaurants, supermarkets and bars just 200 meters away via the Paseo Marítimo. This property combines comfort and convenience in a charming setting. Don't miss the opportunity to live in this unique apartment with an exceptional living environment facing the sea.