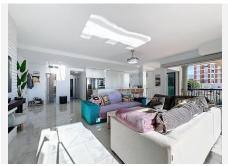

#### • Manilva

REF# R4936063 690.000 €

| BEDS | BATHS | BUILT  | TERRACE |
|------|-------|--------|---------|
| 3    | 2     | 126 m² | 44 m²   |

This superb property offers an exceptional living environment with a 180° panoramic view of the sea. It has three spacious bedrooms, including a beautiful master suite with a dressing, as well as two fully renovated bathrooms and a guest toilet. The vast and bright living area features a large modern open-plan kitchen, fully renovated, along with a spacious living room equipped with an electric fireplace. Besides the bathrooms, the complete apartment is equipped with underfloor heating. All living spaces are facing the sea and open onto a stunning terrace where you can enjoy breathtaking views of the Mediterranean Sea. The apartment also includes an indoor parking space and a storage room. The residence offers high-end amenities, including a gym, community pools, and padel courts. The complex has direct access to the Paseo Marítimo and the beach, allowing you to enjoy peaceful seaside walks. Another great asset of this apartment is its ideal location: everything is within walking distance, with restaurants, supermarkets and bars just 200 meters away via the Paseo Marítimo. This property combines comfort and convenience in a charming setting. Don't miss the opportunity to live in this unique apartment with an exceptional living environment facing the sea.