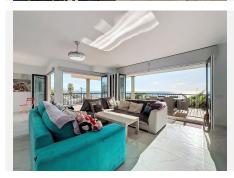

#### • Manilva

REF# R4936063 690.000 €

| BEDS | BATHS | BUILT  | TERRACE |
|------|-------|--------|---------|
| 3    | 2     | 126 m² | 44 m²   |

This superb property offers an exceptional living environment with a 180° panoramic view of the sea. It has three spacious bedrooms, including a beautiful master suite with a dressing, as well as two fully renovated bathrooms and a guest toilet. The vast and bright living area features a large modern open-plan kitchen, fully renovated, along with a spacious living room equipped with an electric fireplace. Besides the bathrooms, the complete apartment is equipped with underfloor heating. All living spaces are facing the sea and open onto a stunning terrace where you can enjoy breathtaking views of the Mediterranean Sea. The apartment also includes an indoor parking space and a storage room. The residence offers high-end amenities, including a gym, community pools, and padel courts. The complex has direct access to the Paseo Marítimo and the beach, allowing you to enjoy peaceful seaside walks. Another great asset of this apartment is its ideal location: everything is within walking distance, with restaurants, supermarkets and bars just 200 meters away via the Paseo Marítimo. This property combines comfort and convenience in a charming setting. Don't miss the opportunity to live in this unique apartment with an exceptional living environment facing the sea.