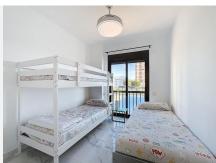

#### • Manilva

REF# R4936063 690.000 €

| BEDS | BATHS | BUILT  | TERRACE |
|------|-------|--------|---------|
| 3    | 2     | 126 m² | 44 m²   |

This superb property offers an exceptional living environment with a 180° panoramic view of the sea. It has three spacious bedrooms, including a beautiful master suite with a dressing, as well as two fully renovated bathrooms and a guest toilet. The vast and bright living area features a large modern open-plan kitchen, fully renovated, along with a spacious living room equipped with an electric fireplace. Besides the bathrooms, the complete apartment is equipped with underfloor heating. All living spaces are facing the sea and open onto a stunning terrace where you can enjoy breathtaking views of the Mediterranean Sea. The apartment also includes an indoor parking space and a storage room. The residence offers high-end amenities, including a gym, community pools, and padel courts. The complex has direct access to the Paseo Marítimo and the beach, allowing you to enjoy peaceful seaside walks. Another great asset of this apartment is its ideal location: everything is within walking distance, with restaurants, supermarkets and bars just 200 meters away via the Paseo Marítimo. This property combines comfort and convenience in a charming setting. Don't miss the opportunity to live in this unique apartment with an exceptional living environment facing the sea.