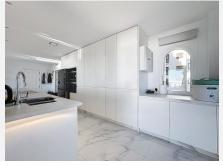

#### • Manilva

REF# R4936063 690.000 €

| BEDS | BATHS | BUILT  | TERRACE |
|------|-------|--------|---------|
| 3    | 2     | 126 m² | 44 m²   |

This superb property offers an exceptional living environment with a 180° panoramic view of the sea. It has three spacious bedrooms, including a beautiful master suite with a dressing, as well as two fully renovated bathrooms and a guest toilet. The vast and bright living area features a large modern open-plan kitchen, fully renovated, along with a spacious living room equipped with an electric fireplace. Besides the bathrooms, the complete apartment is equipped with underfloor heating. All living spaces are facing the sea and open onto a stunning terrace where you can enjoy breathtaking views of the Mediterranean Sea. The apartment also includes an indoor parking space and a storage room. The residence offers high-end amenities, including a gym, community pools, and padel courts. The complex has direct access to the Paseo Marítimo and the beach, allowing you to enjoy peaceful seaside walks. Another great asset of this apartment is its ideal location: everything is within walking distance, with restaurants, supermarkets and bars just 200 meters away via the Paseo Marítimo. This property combines comfort and convenience in a charming setting. Don't miss the opportunity to live in this unique apartment with an exceptional living environment facing the sea.