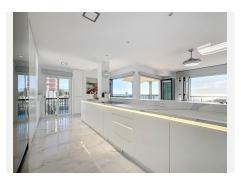

#### • Manilva

REF# R4936063 690.000 €

| BEDS | BATHS | BUILT  | TERRACE |
|------|-------|--------|---------|
| 3    | 2     | 126 m² | 44 m²   |

This superb property offers an exceptional living environment with a 180° panoramic view of the sea. It has three spacious bedrooms, including a beautiful master suite with a dressing, as well as two fully renovated bathrooms and a guest toilet. The vast and bright living area features a large modern open-plan kitchen, fully renovated, along with a spacious living room equipped with an electric fireplace. Besides the bathrooms, the complete apartment is equipped with underfloor heating. All living spaces are facing the sea and open onto a stunning terrace where you can enjoy breathtaking views of the Mediterranean Sea. The apartment also includes an indoor parking space and a storage room. The residence offers high-end amenities, including a gym, community pools, and padel courts. The complex has direct access to the Paseo Marítimo and the beach, allowing you to enjoy peaceful seaside walks. Another great asset of this apartment is its ideal location: everything is within walking distance, with restaurants, supermarkets and bars just 200 meters away via the Paseo Marítimo. This property combines comfort and convenience in a charming setting. Don't miss the opportunity to live in this unique apartment with an exceptional living environment facing the sea.