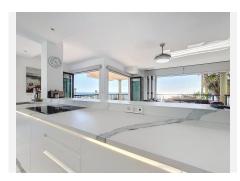

#### • Manilva

REF# R4936063 690.000 €

| BEDS | BATHS | BUILT  | TERRACE |
|------|-------|--------|---------|
| 3    | 2     | 126 m² | 44 m²   |

This superb property offers an exceptional living environment with a 180° panoramic view of the sea. It has three spacious bedrooms, including a beautiful master suite with a dressing, as well as two fully renovated bathrooms and a guest toilet. The vast and bright living area features a large modern open-plan kitchen, fully renovated, along with a spacious living room equipped with an electric fireplace. Besides the bathrooms, the complete apartment is equipped with underfloor heating. All living spaces are facing the sea and open onto a stunning terrace where you can enjoy breathtaking views of the Mediterranean Sea. The apartment also includes an indoor parking space and a storage room. The residence offers high-end amenities, including a gym, community pools, and padel courts. The complex has direct access to the Paseo Marítimo and the beach, allowing you to enjoy peaceful seaside walks. Another great asset of this apartment is its ideal location: everything is within walking distance, with restaurants, supermarkets and bars just 200 meters away via the Paseo Marítimo. This property combines comfort and convenience in a charming setting. Don't miss the opportunity to live in this unique apartment with an exceptional living environment facing the sea.