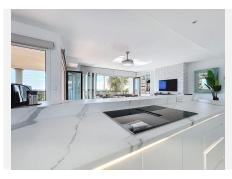

#### • Manilva

REF# R4936063 690.000 €

| BEDS | BATHS | BUILT  | TERRACE |
|------|-------|--------|---------|
| 3    | 2     | 126 m² | 44 m²   |

This superb property offers an exceptional living environment with a 180° panoramic view of the sea. It has three spacious bedrooms, including a beautiful master suite with a dressing, as well as two fully renovated bathrooms and a guest toilet. The vast and bright living area features a large modern open-plan kitchen, fully renovated, along with a spacious living room equipped with an electric fireplace. Besides the bathrooms, the complete apartment is equipped with underfloor heating. All living spaces are facing the sea and open onto a stunning terrace where you can enjoy breathtaking views of the Mediterranean Sea. The apartment also includes an indoor parking space and a storage room. The residence offers high-end amenities, including a gym, community pools, and padel courts. The complex has direct access to the Paseo Marítimo and the beach, allowing you to enjoy peaceful seaside walks. Another great asset of this apartment is its ideal location: everything is within walking distance, with restaurants, supermarkets and bars just 200 meters away via the Paseo Marítimo. This property combines comfort and convenience in a charming setting. Don't miss the opportunity to live in this unique apartment with an exceptional living environment facing the sea.