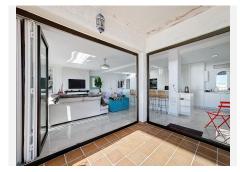

#### • Manilva

REF# R4936063 690.000 €

| BEDS | BATHS | BUILT  | TERRACE |
|------|-------|--------|---------|
| 3    | 2     | 126 m² | 44 m²   |

This superb property offers an exceptional living environment with a 180° panoramic view of the sea. It has three spacious bedrooms, including a beautiful master suite with a dressing, as well as two fully renovated bathrooms and a guest toilet. The vast and bright living area features a large modern open-plan kitchen, fully renovated, along with a spacious living room equipped with an electric fireplace. Besides the bathrooms, the complete apartment is equipped with underfloor heating. All living spaces are facing the sea and open onto a stunning terrace where you can enjoy breathtaking views of the Mediterranean Sea. The apartment also includes an indoor parking space and a storage room. The residence offers high-end amenities, including a gym, community pools, and padel courts. The complex has direct access to the Paseo Marítimo and the beach, allowing you to enjoy peaceful seaside walks. Another great asset of this apartment is its ideal location: everything is within walking distance, with restaurants, supermarkets and bars just 200 meters away via the Paseo Marítimo. This property combines comfort and convenience in a charming setting. Don't miss the opportunity to live in this unique apartment with an exceptional living environment facing the sea.