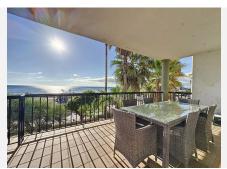

#### • Manilva

REF# R4936063 690.000 €

| BEDS | BATHS | BUILT  | TERRACE |
|------|-------|--------|---------|
| 3    | 2     | 126 m² | 44 m²   |

This superb property offers an exceptional living environment with a 180° panoramic view of the sea. It has three spacious bedrooms, including a beautiful master suite with a dressing, as well as two fully renovated bathrooms and a guest toilet. The vast and bright living area features a large modern open-plan kitchen, fully renovated, along with a spacious living room equipped with an electric fireplace. Besides the bathrooms, the complete apartment is equipped with underfloor heating. All living spaces are facing the sea and open onto a stunning terrace where you can enjoy breathtaking views of the Mediterranean Sea. The apartment also includes an indoor parking space and a storage room. The residence offers high-end amenities, including a gym, community pools, and padel courts. The complex has direct access to the Paseo Marítimo and the beach, allowing you to enjoy peaceful seaside walks. Another great asset of this apartment is its ideal location: everything is within walking distance, with restaurants, supermarkets and bars just 200 meters away via the Paseo Marítimo. This property combines comfort and convenience in a charming setting. Don't miss the opportunity to live in this unique apartment with an exceptional living environment facing the sea.