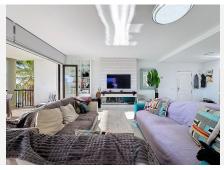

#### • Manilva

REF# R4936063 690.000 €

| BEDS | BATHS | BUILT  | TERRACE |
|------|-------|--------|---------|
| 3    | 2     | 126 m² | 44 m²   |

This superb property offers an exceptional living environment with a 180° panoramic view of the sea. It has three spacious bedrooms, including a beautiful master suite with a dressing, as well as two fully renovated bathrooms and a guest toilet. The vast and bright living area features a large modern open-plan kitchen, fully renovated, along with a spacious living room equipped with an electric fireplace. Besides the bathrooms, the complete apartment is equipped with underfloor heating. All living spaces are facing the sea and open onto a stunning terrace where you can enjoy breathtaking views of the Mediterranean Sea. The apartment also includes an indoor parking space and a storage room. The residence offers high-end amenities, including a gym, community pools, and padel courts. The complex has direct access to the Paseo Marítimo and the beach, allowing you to enjoy peaceful seaside walks. Another great asset of this apartment is its ideal location: everything is within walking distance, with restaurants, supermarkets and bars just 200 meters away via the Paseo Marítimo. This property combines comfort and convenience in a charming setting. Don't miss the opportunity to live in this unique apartment with an exceptional living environment facing the sea.