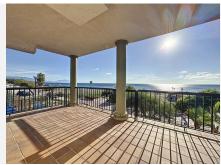

#### • Manilva

REF# R4936063 690.000 €

| BEDS | BATHS | BUILT  | TERRACE |
|------|-------|--------|---------|
| 3    | 2     | 126 m² | 44 m²   |

This superb property offers an exceptional living environment with a 180° panoramic view of the sea. It has three spacious bedrooms, including a beautiful master suite with a dressing, as well as two fully renovated bathrooms and a guest toilet. The vast and bright living area features a large modern open-plan kitchen, fully renovated, along with a spacious living room equipped with an electric fireplace. Besides the bathrooms, the complete apartment is equipped with underfloor heating. All living spaces are facing the sea and open onto a stunning terrace where you can enjoy breathtaking views of the Mediterranean Sea. The apartment also includes an indoor parking space and a storage room. The residence offers high-end amenities, including a gym, community pools, and padel courts. The complex has direct access to the Paseo Marítimo and the beach, allowing you to enjoy peaceful seaside walks. Another great asset of this apartment is its ideal location: everything is within walking distance, with restaurants, supermarkets and bars just 200 meters away via the Paseo Marítimo. This property combines comfort and convenience in a charming setting. Don't miss the opportunity to live in this unique apartment with an exceptional living environment facing the sea.