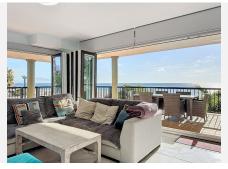

#### • Manilva

REF# R4936063 690.000 €

| BEDS | BATHS | BUILT  | TERRACE |
|------|-------|--------|---------|
| 3    | 2     | 126 m² | 44 m²   |

This superb property offers an exceptional living environment with a 180° panoramic view of the sea. It has three spacious bedrooms, including a beautiful master suite with a dressing, as well as two fully renovated bathrooms and a guest toilet. The vast and bright living area features a large modern open-plan kitchen, fully renovated, along with a spacious living room equipped with an electric fireplace. Besides the bathrooms, the complete apartment is equipped with underfloor heating. All living spaces are facing the sea and open onto a stunning terrace where you can enjoy breathtaking views of the Mediterranean Sea. The apartment also includes an indoor parking space and a storage room. The residence offers high-end amenities, including a gym, community pools, and padel courts. The complex has direct access to the Paseo Marítimo and the beach, allowing you to enjoy peaceful seaside walks. Another great asset of this apartment is its ideal location: everything is within walking distance, with restaurants, supermarkets and bars just 200 meters away via the Paseo Marítimo. This property combines comfort and convenience in a charming setting. Don't miss the opportunity to live in this unique apartment with an exceptional living environment facing the sea.