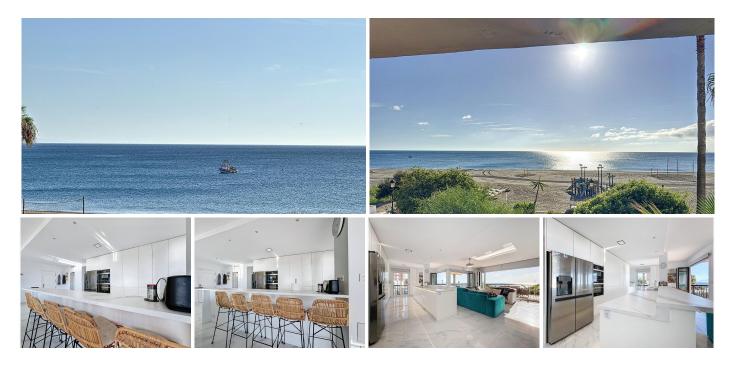

#### • Manilva

REF# R4936063 690.000 €

| BEDS | BATHS | BUILT  | TERRACE |
|------|-------|--------|---------|
| 3    | 2     | 126 m² | 44 m²   |

This superb property offers an exceptional living environment with a 180° panoramic view of the sea. It has three spacious bedrooms, including a beautiful master suite with a dressing, as well as two fully renovated bathrooms and a guest toilet. The vast and bright living area features a large modern open-plan kitchen, fully renovated, along with a spacious living room equipped with an electric fireplace. Besides the bathrooms, the complete apartment is equipped with underfloor heating. All living spaces are facing the sea and open onto a stunning terrace where you can enjoy breathtaking views of the Mediterranean Sea. The apartment also includes an indoor parking space and a storage room. The residence offers high-end amenities, including a gym, community pools, and padel courts. The complex has direct access to the Paseo Marítimo and the beach, allowing you to enjoy peaceful seaside walks. Another great asset of this apartment is its ideal location: everything is within walking distance, with restaurants, supermarkets and bars just 200 meters away via the Paseo Marítimo. This property combines comfort and convenience in a charming setting. Don't miss the opportunity to live in this unique apartment with an exceptional living environment facing the sea.