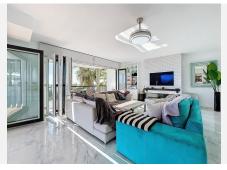

#### • Manilva

REF# R4936063 690.000 €

| BEDS | BATHS | BUILT  | TERRACE |
|------|-------|--------|---------|
| 3    | 2     | 126 m² | 44 m²   |

This superb property offers an exceptional living environment with a 180° panoramic view of the sea. It has three spacious bedrooms, including a beautiful master suite with a dressing, as well as two fully renovated bathrooms and a guest toilet. The vast and bright living area features a large modern open-plan kitchen, fully renovated, along with a spacious living room equipped with an electric fireplace. Besides the bathrooms, the complete apartment is equipped with underfloor heating. All living spaces are facing the sea and open onto a stunning terrace where you can enjoy breathtaking views of the Mediterranean Sea. The apartment also includes an indoor parking space and a storage room. The residence offers high-end amenities, including a gym, community pools, and padel courts. The complex has direct access to the Paseo Marítimo and the beach, allowing you to enjoy peaceful seaside walks. Another great asset of this apartment is its ideal location: everything is within walking distance, with restaurants, supermarkets and bars just 200 meters away via the Paseo Marítimo. This property combines comfort and convenience in a charming setting. Don't miss the opportunity to live in this unique apartment with an exceptional living environment facing the sea.