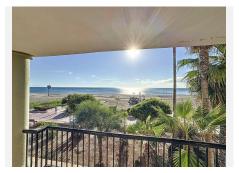

#### • Manilva

REF# R4936063 690.000 €

| BEDS | BATHS | BUILT  | TERRACE |
|------|-------|--------|---------|
| 3    | 2     | 126 m² | 44 m²   |

This superb property offers an exceptional living environment with a 180° panoramic view of the sea. It has three spacious bedrooms, including a beautiful master suite with a dressing, as well as two fully renovated bathrooms and a guest toilet. The vast and bright living area features a large modern open-plan kitchen, fully renovated, along with a spacious living room equipped with an electric fireplace. Besides the bathrooms, the complete apartment is equipped with underfloor heating. All living spaces are facing the sea and open onto a stunning terrace where you can enjoy breathtaking views of the Mediterranean Sea. The apartment also includes an indoor parking space and a storage room. The residence offers high-end amenities, including a gym, community pools, and padel courts. The complex has direct access to the Paseo Marítimo and the beach, allowing you to enjoy peaceful seaside walks. Another great asset of this apartment is its ideal location: everything is within walking distance, with restaurants, supermarkets and bars just 200 meters away via the Paseo Marítimo. This property combines comfort and convenience in a charming setting. Don't miss the opportunity to live in this unique apartment with an exceptional living environment facing the sea.