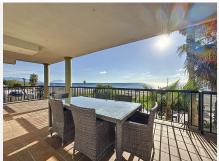

#### • Manilva

REF# R4936063 690.000 €

| BEDS | BATHS | BUILT  | TERRACE |
|------|-------|--------|---------|
| 3    | 2     | 126 m² | 44 m²   |

This superb property offers an exceptional living environment with a 180° panoramic view of the sea. It has three spacious bedrooms, including a beautiful master suite with a dressing, as well as two fully renovated bathrooms and a guest toilet. The vast and bright living area features a large modern open-plan kitchen, fully renovated, along with a spacious living room equipped with an electric fireplace. Besides the bathrooms, the complete apartment is equipped with underfloor heating. All living spaces are facing the sea and open onto a stunning terrace where you can enjoy breathtaking views of the Mediterranean Sea. The apartment also includes an indoor parking space and a storage room. The residence offers high-end amenities, including a gym, community pools, and padel courts. The complex has direct access to the Paseo Marítimo and the beach, allowing you to enjoy peaceful seaside walks. Another great asset of this apartment is its ideal location: everything is within walking distance, with restaurants, supermarkets and bars just 200 meters away via the Paseo Marítimo. This property combines comfort and convenience in a charming setting. Don't miss the opportunity to live in this unique apartment with an exceptional living environment facing the sea.