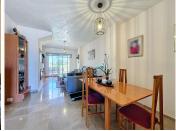

## R4973485

Manilva

REF# R4973485 229.000 €

| BEDS | BATHS | BUILT  | TERRACE |
|------|-------|--------|---------|
| 2    | 2     | 114 m² | 28 m²   |

Discover this magnificent 2-bedroom, 2-bathroom apartment, ideally located in a quiet area just 1500 meters from the sea. Perfect for those seeking a peaceful living environment while remaining close to amenities. The apartment offers spacious bedrooms with built-in wardrobes, two bathrooms, and a well-equipped independent kitchen. The beautiful southwest-facing terrace is divided into two distinct parts: an outdoor living room for relaxation and an al fresco dining area for convivial dinners. In front of the terrace, a charming small garden adds a touch of greenery. Additionally, a superb swimming pool is just 100 meters away, offering easy access for moments of relaxation and swimming. Situated in a quiet area, this apartment enjoys a serene living environment while being close to the sea and its beaches. You will appreciate the tranquility of the neighborhood while benefiting from the proximity to shops, restaurants, and leisure activities. With a southwest exposure for optimal sunlight, this apartment is an opportunity not to be missed for those seeking comfort, tranquility, and proximity to the sea. Contact us now to arrange a visit and discover this exceptional property!