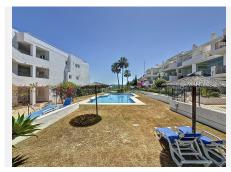

## R4973485

Manilva

REF# R4973485 229.000 €

| BEDS | BATHS | BUILT  | TERRACE |
|------|-------|--------|---------|
| 2    | 2     | 114 m² | 28 m²   |

Discover this magnificent 2-bedroom, 2-bathroom apartment, ideally located in a quiet area just 1500 meters from the sea. Perfect for those seeking a peaceful living environment while remaining close to amenities. The apartment offers spacious bedrooms with built-in wardrobes, two bathrooms, and a well-equipped independent kitchen. The beautiful southwest-facing terrace is divided into two distinct parts: an outdoor living room for relaxation and an al fresco dining area for convivial dinners. In front of the terrace, a charming small garden adds a touch of greenery. Additionally, a superb swimming pool is just 100 meters away, offering easy access for moments of relaxation and swimming. Situated in a quiet area, this apartment enjoys a serene living environment while being close to the sea and its beaches. You will appreciate the tranquility of the neighborhood while benefiting from the proximity to shops, restaurants, and leisure activities. With a southwest exposure for optimal sunlight, this apartment is an opportunity not to be missed for those seeking comfort, tranquility, and proximity to the sea. Contact us now to arrange a visit and discover this exceptional property!