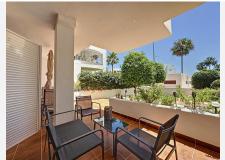

## R4973485

Manilva

REF# R4973485 229.000 €

| BEDS | BATHS | BUILT  | TERRACE |
|------|-------|--------|---------|
| 2    | 2     | 114 m² | 28 m²   |

Discover this magnificent 2-bedroom, 2-bathroom apartment, ideally located in a quiet area just 1500 meters from the sea. Perfect for those seeking a peaceful living environment while remaining close to amenities. The apartment offers spacious bedrooms with built-in wardrobes, two bathrooms, and a well-equipped independent kitchen. The beautiful southwest-facing terrace is divided into two distinct parts: an outdoor living room for relaxation and an al fresco dining area for convivial dinners. In front of the terrace, a charming small garden adds a touch of greenery. Additionally, a superb swimming pool is just 100 meters away, offering easy access for moments of relaxation and swimming. Situated in a quiet area, this apartment enjoys a serene living environment while being close to the sea and its beaches. You will appreciate the tranquility of the neighborhood while benefiting from the proximity to shops, restaurants, and leisure activities. With a southwest exposure for optimal sunlight, this apartment is an opportunity not to be missed for those seeking comfort, tranquility, and proximity to the sea. Contact us now to arrange a visit and discover this exceptional property!