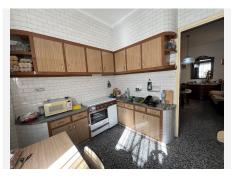

The property features three double bedrooms, a full bathroom and a guest toilet, a fully equipped kitchen, high ceilings that add character and a sense of space, as well as a terrace and a sunny private solarium — perfect for enjoying the wonderful climate.

Situated on the third floor of a building without a lift, this home is ideal for those who appreciate space, a central location, and authenticity. It also includes a storage room and is surrounded by supermarkets, schools, medical centres, bus stops, and everything you need for daily life.