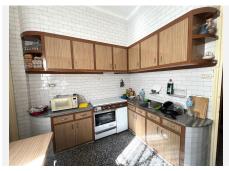

The property features three double bedrooms, a full bathroom and a guest toilet, a fully equipped kitchen, high ceilings that add character and a sense of space, as well as a terrace and a sunny private solarium — perfect for enjoying the wonderful climate.

Situated on the third floor of a building without a lift, this home is ideal for those who appreciate space, a central location, and authenticity. It also includes a storage room and is surrounded by supermarkets, schools, medical centres, bus stops, and everything you need for daily life.