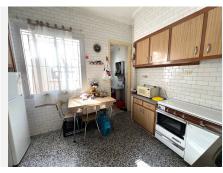

The property features three double bedrooms, a full bathroom and a guest toilet, a fully equipped kitchen, high ceilings that add character and a sense of space, as well as a terrace and a sunny private solarium — perfect for enjoying the wonderful climate.

Situated on the third floor of a building without a lift, this home is ideal for those who appreciate space, a central location, and authenticity. It also includes a storage room and is surrounded by supermarkets, schools, medical centres, bus stops, and everything you need for daily life.