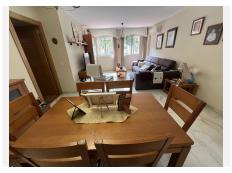

## R4975489

**?** Fuengirola

REF# R4975489 299.000 €

| BEDS | BATHS | BUILT  | TERRACE |
|------|-------|--------|---------|
| 3    | 2     | 112 m² | 15 m²   |

OPPORTUNITY IN FUENGIROLA – RENOVATED APARTMENT READY TO MOVE IN ???? ? Perfect for families or investment – Located in a central yet quiet area, this renovated apartment offers comfort, spaciousness, and an unbeatable location. Prime location: ? Just 1,300 meters from the beach ? Surrounded by supermarkets, schools, playgrounds, sports centers, medical facilities, shopping areas, etc. ? Excellent public transport connections Well-distributed 112 m<sup>2</sup>: 3 bedrooms with fitted wardrobes for better organization 2 full bathrooms Spacious and bright living room with marble flooring Fully equipped kitchen Private-use patio Outstanding features: ? Marble flooring in the living room and hallway, floating floor in bedrooms ? Aluminum exterior carpentry with Climalit windows for better insulation ? Hot and cold air conditioning for year-round comfort ? Elevator and reinforced door for added security ? Building with adapted access Possibility to rent a parking space in the area Ideal as a permanent residence or an investment property for rental, thanks to its excellent location and features. Don't miss this opportunity! Contact us for more information or to schedule a visit. Our fees are included in the sale price. The price does not include additional purchase costs such as notary fees, registration fees, and applicable transfer taxes (ITP, VAT, AJD). Furniture is not include in the price.