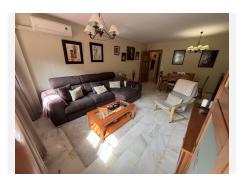

## R4975489

**?** Fuengirola

REF# R4975489 299.000 €

| BEDS | BATHS | BUILT  | TERRACE |
|------|-------|--------|---------|
| 3    | 2     | 112 m² | 15 m²   |

OPPORTUNITY IN FUENGIROLA – RENOVATED APARTMENT READY TO MOVE IN ???? ? Perfect for families or investment – Located in a central yet quiet area, this renovated apartment offers comfort, spaciousness, and an unbeatable location. Prime location: ? Just 1,300 meters from the beach ? Surrounded by supermarkets, schools, playgrounds, sports centers, medical facilities, shopping areas, etc. ? Excellent public transport connections Well-distributed 112 m<sup>2</sup>: 3 bedrooms with fitted wardrobes for better organization 2 full bathrooms Spacious and bright living room with marble flooring Fully equipped kitchen Private-use patio Outstanding features: ? Marble flooring in the living room and hallway, floating floor in bedrooms ? Aluminum exterior carpentry with Climalit windows for better insulation ? Hot and cold air conditioning for year-round comfort ? Elevator and reinforced door for added security ? Building with adapted access Possibility to rent a parking space in the area Ideal as a permanent residence or an investment property for rental, thanks to its excellent location and features. Don't miss this opportunity! Contact us for more information or to schedule a visit. Our fees are included in the sale price. The price does not include additional purchase costs such as notary fees, registration fees, and applicable transfer taxes (ITP, VAT, AJD). Furniture is not include in the price.