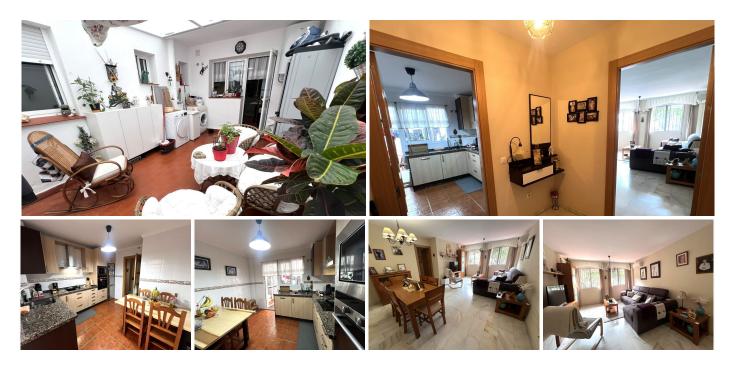

## R4975489

**?** Fuengirola

REF# R4975489 299.000 €

| BEDS | BATHS | BUILT  | TERRACE |
|------|-------|--------|---------|
| 3    | 2     | 112 m² | 15 m²   |

OPPORTUNITY IN FUENGIROLA – RENOVATED APARTMENT READY TO MOVE IN ???? ? Perfect for families or investment – Located in a central yet quiet area, this renovated apartment offers comfort, spaciousness, and an unbeatable location. Prime location: ? Just 1,300 meters from the beach ? Surrounded by supermarkets, schools, playgrounds, sports centers, medical facilities, shopping areas, etc. ? Excellent public transport connections Well-distributed 112 m<sup>2</sup>: 3 bedrooms with fitted wardrobes for better organization 2 full bathrooms Spacious and bright living room with marble flooring Fully equipped kitchen Private-use patio Outstanding features: ? Marble flooring in the living room and hallway, floating floor in bedrooms ? Aluminum exterior carpentry with Climalit windows for better insulation ? Hot and cold air conditioning for year-round comfort ? Elevator and reinforced door for added security ? Building with adapted access Possibility to rent a parking space in the area Ideal as a permanent residence or an investment property for rental, thanks to its excellent location and features. Don't miss this opportunity! Contact us for more information or to schedule a visit. Our fees are included in the sale price. The price does not include additional purchase costs such as notary fees, registration fees, and applicable transfer taxes (ITP, VAT, AJD). Furniture is not include in the price.