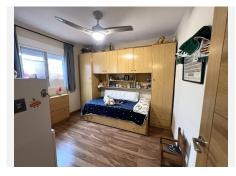

## R4975489

**?** Fuengirola

REF# R4975489 299.000 €

| BEDS | BATHS | BUILT  | TERRACE |
|------|-------|--------|---------|
| 3    | 2     | 112 m² | 15 m²   |

OPPORTUNITY IN FUENGIROLA – RENOVATED APARTMENT READY TO MOVE IN ???? ? Perfect for families or investment – Located in a central yet quiet area, this renovated apartment offers comfort, spaciousness, and an unbeatable location. Prime location: ? Just 1,300 meters from the beach ? Surrounded by supermarkets, schools, playgrounds, sports centers, medical facilities, shopping areas, etc. ? Excellent public transport connections Well-distributed 112 m<sup>2</sup>: 3 bedrooms with fitted wardrobes for better organization 2 full bathrooms Spacious and bright living room with marble flooring Fully equipped kitchen Private-use patio Outstanding features: ? Marble flooring in the living room and hallway, floating floor in bedrooms ? Aluminum exterior carpentry with Climalit windows for better insulation ? Hot and cold air conditioning for year-round comfort ? Elevator and reinforced door for added security ? Building with adapted access Possibility to rent a parking space in the area Ideal as a permanent residence or an investment property for rental, thanks to its excellent location and features. Don't miss this opportunity! Contact us for more information or to schedule a visit. Our fees are included in the sale price. The price does not include additional purchase costs such as notary fees, registration fees, and applicable transfer taxes (ITP, VAT, AJD). Furniture is not include in the price.