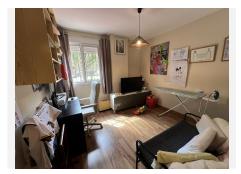

## R4975489

**?** Fuengirola

REF# R4975489 299.000 €

| BEDS | BATHS | BUILT  | TERRACE |
|------|-------|--------|---------|
| 3    | 2     | 112 m² | 15 m²   |

OPPORTUNITY IN FUENGIROLA – RENOVATED APARTMENT READY TO MOVE IN ???? ? Perfect for families or investment – Located in a central yet quiet area, this renovated apartment offers comfort, spaciousness, and an unbeatable location. Prime location: ? Just 1,300 meters from the beach ? Surrounded by supermarkets, schools, playgrounds, sports centers, medical facilities, shopping areas, etc. ? Excellent public transport connections Well-distributed 112 m<sup>2</sup>: 3 bedrooms with fitted wardrobes for better organization 2 full bathrooms Spacious and bright living room with marble flooring Fully equipped kitchen Private-use patio Outstanding features: ? Marble flooring in the living room and hallway, floating floor in bedrooms ? Aluminum exterior carpentry with Climalit windows for better insulation ? Hot and cold air conditioning for year-round comfort ? Elevator and reinforced door for added security ? Building with adapted access Possibility to rent a parking space in the area Ideal as a permanent residence or an investment property for rental, thanks to its excellent location and features. Don't miss this opportunity! Contact us for more information or to schedule a visit. Our fees are included in the sale price. The price does not include additional purchase costs such as notary fees, registration fees, and applicable transfer taxes (ITP, VAT, AJD). Furniture is not include in the price.