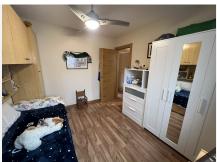

## R4975489

**?** Fuengirola

REF# R4975489 299.000 €

| BEDS | BATHS | BUILT  | TERRACE |
|------|-------|--------|---------|
| 3    | 2     | 112 m² | 15 m²   |

OPPORTUNITY IN FUENGIROLA – RENOVATED APARTMENT READY TO MOVE IN ???? ? Perfect for families or investment – Located in a central yet quiet area, this renovated apartment offers comfort, spaciousness, and an unbeatable location. Prime location: ? Just 1,300 meters from the beach ? Surrounded by supermarkets, schools, playgrounds, sports centers, medical facilities, shopping areas, etc. ? Excellent public transport connections Well-distributed 112 m<sup>2</sup>: 3 bedrooms with fitted wardrobes for better organization 2 full bathrooms Spacious and bright living room with marble flooring Fully equipped kitchen Private-use patio Outstanding features: ? Marble flooring in the living room and hallway, floating floor in bedrooms ? Aluminum exterior carpentry with Climalit windows for better insulation ? Hot and cold air conditioning for year-round comfort ? Elevator and reinforced door for added security ? Building with adapted access Possibility to rent a parking space in the area Ideal as a permanent residence or an investment property for rental, thanks to its excellent location and features. Don't miss this opportunity! Contact us for more information or to schedule a visit. Our fees are included in the sale price. The price does not include additional purchase costs such as notary fees, registration fees, and applicable transfer taxes (ITP, VAT, AJD). Furniture is not include in the price.