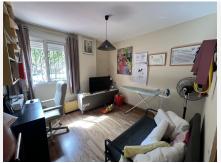

## R4975489

**?** Fuengirola

REF# R4975489 299.000 €

| BEDS | BATHS | BUILT  | TERRACE |
|------|-------|--------|---------|
| 3    | 2     | 112 m² | 15 m²   |

OPPORTUNITY IN FUENGIROLA – RENOVATED APARTMENT READY TO MOVE IN ???? ? Perfect for families or investment – Located in a central yet quiet area, this renovated apartment offers comfort, spaciousness, and an unbeatable location. Prime location: ? Just 1,300 meters from the beach ? Surrounded by supermarkets, schools, playgrounds, sports centers, medical facilities, shopping areas, etc. ? Excellent public transport connections Well-distributed 112 m<sup>2</sup>: 3 bedrooms with fitted wardrobes for better organization 2 full bathrooms Spacious and bright living room with marble flooring Fully equipped kitchen Private-use patio Outstanding features: ? Marble flooring in the living room and hallway, floating floor in bedrooms ? Aluminum exterior carpentry with Climalit windows for better insulation ? Hot and cold air conditioning for year-round comfort ? Elevator and reinforced door for added security ? Building with adapted access Possibility to rent a parking space in the area Ideal as a permanent residence or an investment property for rental, thanks to its excellent location and features. Don't miss this opportunity! Contact us for more information or to schedule a visit. Our fees are included in the sale price. The price does not include additional purchase costs such as notary fees, registration fees, and applicable transfer taxes (ITP, VAT, AJD). Furniture is not include in the price.