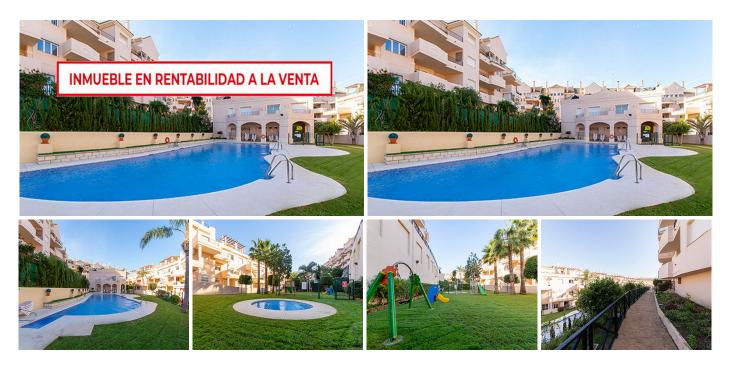

## R5083837 • La Duquesa

REF# R5083837 280.600 €

| BEDS | BATHS | BUILT  |
|------|-------|--------|
| 2    | 2     | 142 m² |

RENTED PROPERTY. OPPORTUNITY FOR INVESTORS.

What does a profitable property mean? Having a profitable property means that the owner is obtaining economic benefits from their property through its rental.

Current rent: €646.11/month

Contract end date: 08/2026

Interior viewing not possible.

Photographs may not reflect the current state of the property.

Exclusive duplex apartment for sale in the prestigious "Duquesa Fairways" development, located in the municipality of Manilva (Málaga). A magnificent opportunity to enjoy the Mediterranean lifestyle in a quiet, well-maintained, and charming residential setting.

This duplex apartment represents an ideal option both as a second home and as a highly profitable investment, thanks to its excellent layout, generous outdoor spaces, and location within a private development that offers gardens, swimming pools, and community amenities.

Duplex, La Duquesa, Costa del Sol. 2 Bedrooms, 2 Bathrooms, Built 142 m<sup>2</sup>.

Setting : Close To Golf, Close To Sea, Urbanisation.
Orientation : South.
Condition : Good.
Pool : Communal.
Views : Panoramic, Garden, Urban.
Features : Covered Terrace, Lift, Private Terrace, Storage Room.
Garden : Communal.
Security : Gated Complex, Entry Phone, 24 Hour Security.
Parking : Underground, Garage.
Utilities : Electricity, Drinkable Water, Telephone.
Category : Bargain, Cheap, Distressed, Golf, Holiday Homes, Investment, Luxury, Repossession, Resale.