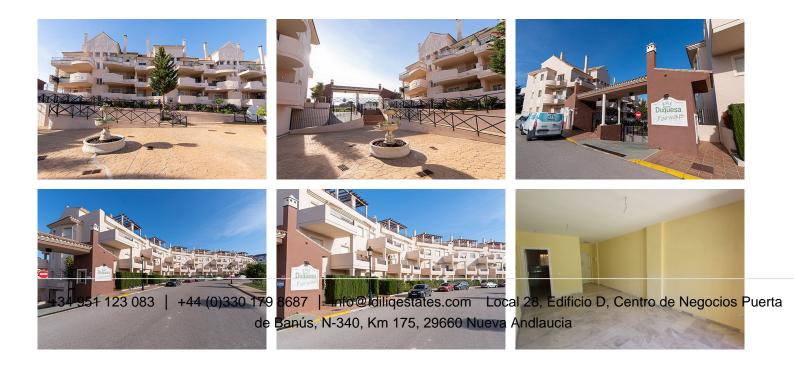

+34 951 123 083 | +44 (0)330 179 8687 | info@idiliqestates.com Local 28, Edificio D, Centro de Negocios Puerta de Banús, N-340, Km 175, 29660 Nueva Andlaucia

## IDILIQ estates

is a spacious 36.25 m<sup>2</sup> solarium, perfect for relaxing, sunbathing, or creating a chill-out space with privileged views. The total constructed area, including common areas, is 142.92 m<sup>2</sup>.