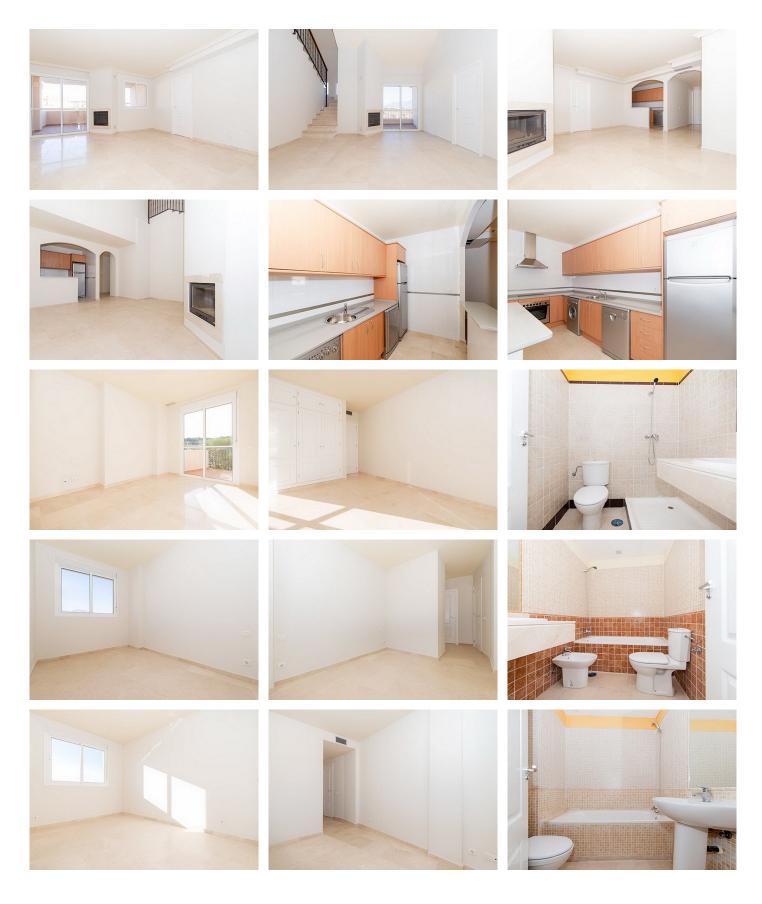

## R4885300 ♥ La Duquesa REF# R4885300 147.000 €

| BEDS | BATHS | BUILT  |
|------|-------|--------|
| 3    | 3     | 168 m² |

OCCUPIED PROPERTY. OPPORTUNITY FOR INVESTORS. The property price has been set considering its occupied status, so this price would not apply if the property were found to be unoccupied at the time of formalizing the public deed. The photographs may not correspond to the current state of the property. Interior visits not possible. Stunning apartment for sale in Manilva! With a generous area of 168 m<sup>2</sup>, this home offers a spacious living-dining area, a kitchen, three cozy bedrooms, three elegant bathrooms, and a lovely terrace for enjoying the outdoors. Additionally, the community provides the privilege of communal pools and extensive green areas. Located in a peaceful residential zone next to the golf course and a few minutes from the beach, this is the perfect home for those seeking the ideal blend of comfort and tranquility. Don't miss this unique opportunity! Ground Floor Apartment, La Duquesa, Costa del Sol. 3 Bedrooms, 3 Bathrooms, Built 168 m<sup>2</sup>. Setting : Frontline Golf, Close To Port, Close To Sea, Urbanisation. Orientation : South. Condition : Good. Pool : Communal. Climate Control : Fireplace. Views : Golf, Panoramic, Garden, Pool. Features : Covered Terrace, Private Terrace, Storage Room, Marble Flooring. Furniture : Not Furnished. Kitchen : Partially Fitted. Garden : Communal. Parking : Underground, Garage, Covered. Utilities : Electricity, Drinkable Water, Telephone. Category : Bargain, Beachfront, Cheap, Golf, Holiday Homes, Investment.