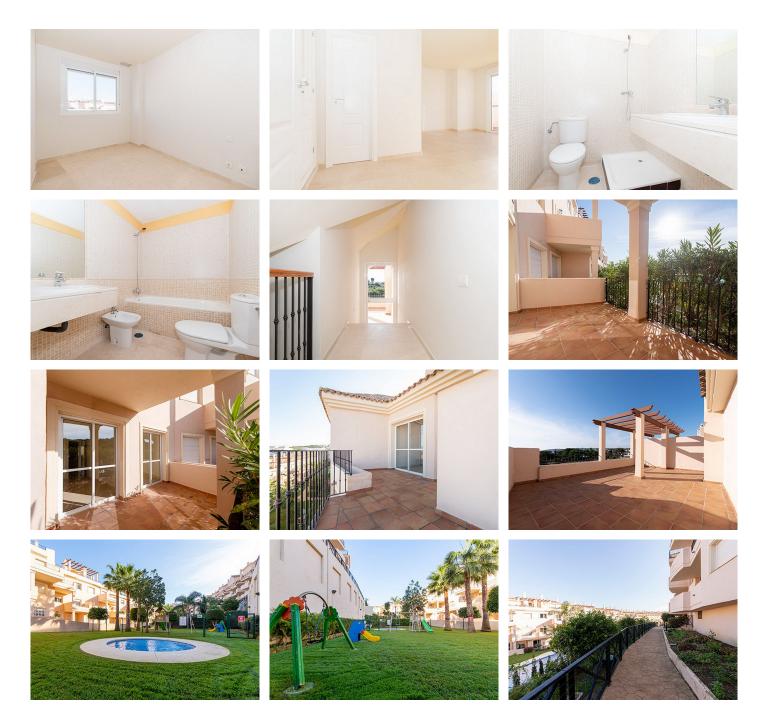

## R4885300 ♥ La Duquesa REF# R4885300 147.000 €

| BEDS | BATHS | BUILT  |
|------|-------|--------|
| 3    | 3     | 168 m² |

OCCUPIED PROPERTY. OPPORTUNITY FOR INVESTORS. The property price has been set considering its occupied status, so this price would not apply if the property were found to be unoccupied at the time of formalizing the public deed. The photographs may not correspond to the current state of the property. Interior visits not possible. Stunning apartment for sale in Manilva! With a generous area of 168 m<sup>2</sup>, this home offers a spacious living-dining area, a kitchen, three cozy bedrooms, three elegant bathrooms, and a lovely terrace for enjoying the outdoors. Additionally, the community provides the privilege of communal pools and extensive green areas. Located in a peaceful residential zone next to the golf course and a few minutes from the beach, this is the perfect home for those seeking the ideal blend of comfort and tranquility. Don't miss this unique opportunity! Ground Floor Apartment, La Duquesa, Costa del Sol. 3 Bedrooms, 3 Bathrooms, Built 168 m<sup>2</sup>. Setting : Frontline Golf, Close To Port, Close To Sea, Urbanisation. Orientation : South. Condition : Good. Pool : Communal. Climate Control : Fireplace. Views : Golf, Panoramic, Garden, Pool. Features : Covered Terrace, Private Terrace, Storage Room, Marble Flooring. Furniture : Not Furnished. Kitchen : Partially Fitted. Garden : Communal. Parking : Underground, Garage, Covered. Utilities : Electricity, Drinkable Water, Telephone. Category : Bargain, Beachfront, Cheap, Golf, Holiday Homes, Investment.