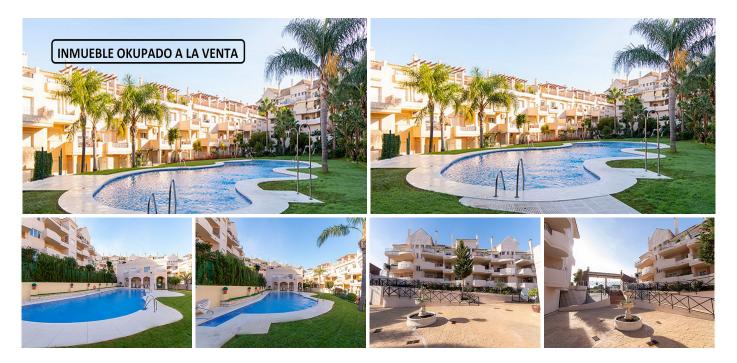

## R4885300 ♥ La Duquesa REF# R4885300 147.000 €

| BEDS | BATHS | BUILT  |
|------|-------|--------|
| 3    | 3     | 168 m² |

OCCUPIED PROPERTY. OPPORTUNITY FOR INVESTORS. The property price has been set considering its occupied status, so this price would not apply if the property were found to be unoccupied at the time of formalizing the public deed. The photographs may not correspond to the current state of the property. Interior visits not possible. Stunning apartment for sale in Manilva! With a generous area of 168 m<sup>2</sup>, this home offers a spacious living-dining area, a kitchen, three cozy bedrooms, three elegant bathrooms, and a lovely terrace for enjoying the outdoors. Additionally, the community provides the privilege of communal pools and extensive green areas. Located in a peaceful residential zone next to the golf course and a few minutes from the beach, this is the perfect home for those seeking the ideal blend of comfort and tranquility. Don't miss this unique opportunity! Ground Floor Apartment, La Duquesa, Costa del Sol. 3 Bedrooms, 3 Bathrooms, Built 168 m<sup>2</sup>. Setting : Frontline Golf, Close To Port, Close To Sea, Urbanisation. Orientation : South. Condition : Good. Pool : Communal. Climate Control : Fireplace. Views : Golf, Panoramic, Garden, Pool. Features : Covered Terrace, Private Terrace, Storage Room, Marble Flooring. Furniture : Not Furnished. Kitchen : Partially Fitted. Garden : Communal. Parking : Underground, Garage, Covered. Utilities : Electricity, Drinkable Water, Telephone. Category : Bargain, Beachfront, Cheap, Golf, Holiday Homes, Investment.