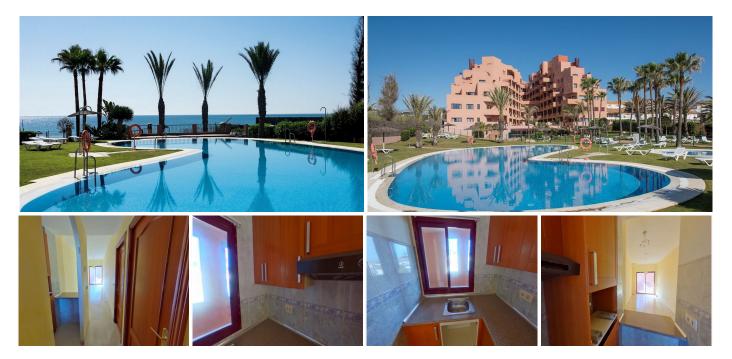

## R5112223 ♥ La Duquesa REF# R5112223 198.000 €

| BEDS | BATHS | BUILT |
|------|-------|-------|
| 1    | 1     | 81 m² |

Your seaside oasis awaits you in Manilva, Málaga!

This charming tourist apartment, with an area of 81 m<sup>2</sup>, offers a carefully planned layout. With 1 bedroom, a bright living-dining room integrated with an open kitchen, 1 bathroom, and a terrace, this home provides the perfect balance between comfort and coastal lifestyle.

Located in an attractive development with a communal pool and gardens, you'll enjoy a relaxed and charming atmosphere. Furthermore, you'll be just a stone's throw away from La Chullera beach, offering you the opportunity to enjoy the sea and sun anytime.

Setting : Close To Golf, Close To Port, Close To Sea, Urbanisation. Orientation : South. Condition : Good. Pool : Communal. Views : Garden, Pool. Features : Fitted Wardrobes, Private Terrace. Furniture : Not Furnished. Kitchen : Partially Fitted. Garden : Communal. Security : Gated Complex. Utilities : Electricity, Drinkable Water. Category : Bargain, Beachfront, Cheap, Distressed, Golf, Holiday Homes, Investment, Luxury, Repossession.