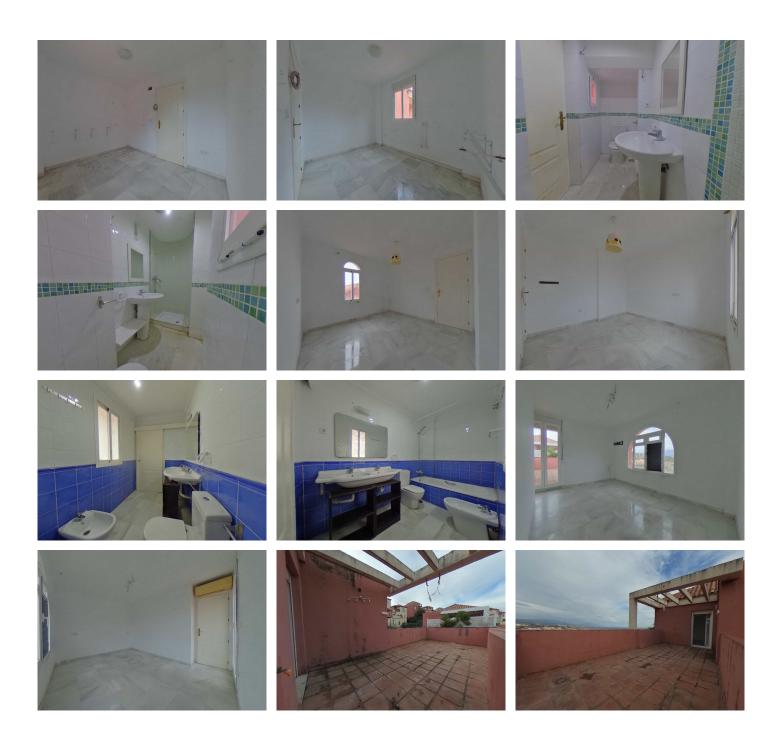

R4897420

La Duquesa

REF# R4897420 203.000 €

| BEDS | BATHS | BUILT |
|------|-------|-------|
| 3    | 2     | 92 m² |

Discover comfort and charm in this exceptionally well-located duplex in La Duquesa, Manilva, Málaga. With a generous surface area of ??92 m², this home features a smart layout that makes the most of every corner. Located on the 2nd floor of the building, this duplex offers a welcoming atmosphere with three bright bedrooms, a spacious living-dining room that becomes the epicentre of social life, a furnished and open kitchen that combines style and functionality, two full bathrooms and terraces with sea views. The strategic location in the heart of Manilva adds additional value to this property, giving you close access to schools, supermarkets, banks, pharmacies and post offices. The practicality of having all these services at your fingertips makes everyday life easier. In terms of accessibility, the property has multiple connections and easy access to the A-7 motorway, allowing you to explore the wonders of the region in comfort. Furthermore, the beaches of La Duquesa are within walking distance, offering you moments of relaxation by the sea. This duplex in La Duquesa is a unique opportunity to enjoy a contemporary lifestyle in a vibrant environment. Contact us now for more information and to explore how this property can become your new home on the beautiful Costa del Sol! Duplex, La Duquesa, Costa del Sol. 3 Bedrooms, 2 Bathrooms, Built 92 m². Setting: Close To Golf, Close To Port, Close To Sea, Urbanisation. Orientation: South. Condition: Good. Pool: Communal. Climate Control: Air Conditioning. Views: Port, Panoramic. Features: Lift.