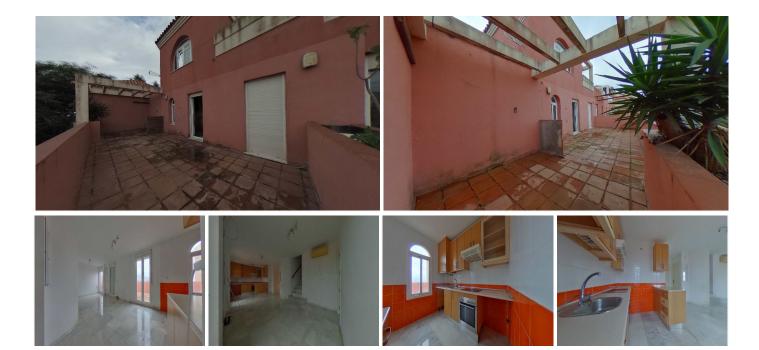

R4897420

La Duquesa

REF# R4897420 203.000 €

| BEDS | BATHS | BUILT |
|------|-------|-------|
| 3    | 2     | 92 m² |

Discover comfort and charm in this exceptionally well-located duplex in La Duquesa, Manilva, Málaga. With a generous surface area of ??92 m², this home features a smart layout that makes the most of every corner. Located on the 2nd floor of the building, this duplex offers a welcoming atmosphere with three bright bedrooms, a spacious living-dining room that becomes the epicentre of social life, a furnished and open kitchen that combines style and functionality, two full bathrooms and terraces with sea views. The strategic location in the heart of Manilva adds additional value to this property, giving you close access to schools, supermarkets, banks, pharmacies and post offices. The practicality of having all these services at your fingertips makes everyday life easier. In terms of accessibility, the property has multiple connections and easy access to the A-7 motorway, allowing you to explore the wonders of the region in comfort. Furthermore, the beaches of La Duquesa are within walking distance, offering you moments of relaxation by the sea. This duplex in La Duquesa is a unique opportunity to enjoy a contemporary lifestyle in a vibrant environment. Contact us now for more information and to explore how this property can become your new home on the beautiful Costa del Sol! Duplex, La Duquesa, Costa del Sol. 3 Bedrooms, 2 Bathrooms, Built 92 m². Setting: Close To Golf, Close To Port, Close To Sea, Urbanisation. Orientation: South. Condition: Good. Pool: Communal. Climate Control: Air Conditioning. Views: Port, Panoramic. Features: Lift.