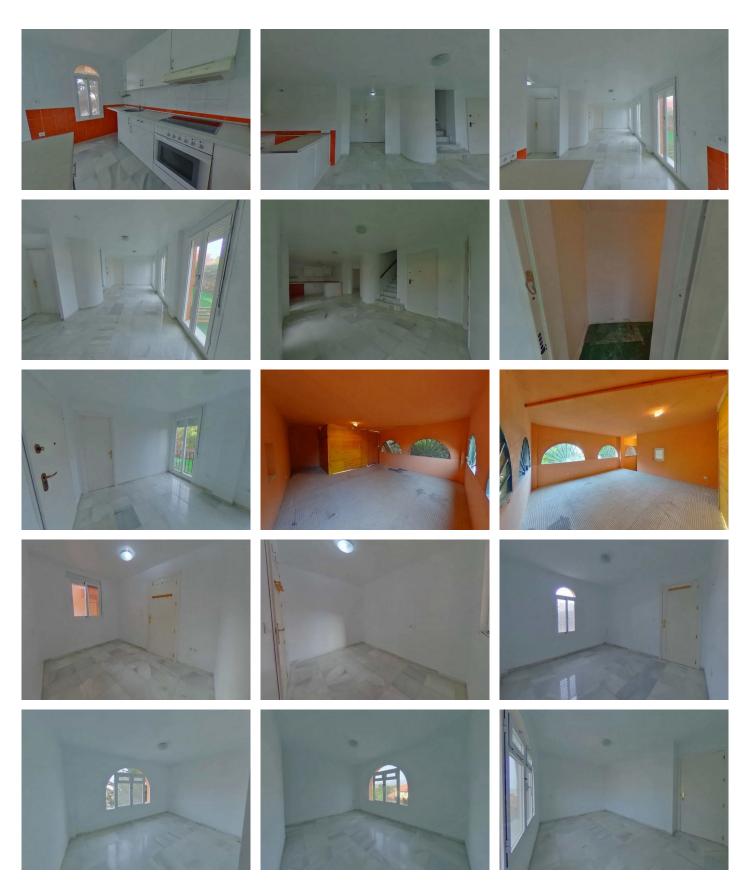

## R4853521 ◆ La Duquesa REF# R4853521 209.875 €

| BEDS | BATHS | BUILT |
|------|-------|-------|
| 4    | 2     | 96 m² |

Duplex for sale in Manilva, Malaga! Great Duplex for sale in Manilva, Malaga, with a constructed area of ??96 m<sup>2</sup>. The property is distributed in four bedrooms, a large living-dining room, kitchen, two bathrooms and a large garden, offering a comfortable and functional space for the whole family. Located in the heart of Manilva, this apartment enjoys a privileged location with all the necessary services in its surroundings. Within walking distance are schools, supermarkets, banks, pharmacies and post offices, providing practical and convenient living. In addition, the property has excellent transport connections and easy access to the A-7, which facilitates mobility and access to other towns. Don't miss the opportunity to acquire this fantastic apartment in an unbeatable location in Manilva! For more information or to arrange a visit, do not hesitate to contact us. Your new home awaits you on the Costa del Sol! Duplex, La Duquesa, Costa del Sol. 4 Bedrooms, 2 Bathrooms, Built 96 m<sup>2</sup>. Setting : Close To Golf, Close To Sea, Close To Town, Urbanisation. Orientation : South. Condition : Good. Pool : Communal. Views : Panoramic, Garden. Features : Lift, Fitted Wardrobes, Storage Room. Furniture : Not Furnished. Kitchen : Partially Fitted. Garden : Communal. Security : Gated Complex. Utilities : Electricity, Drinkable Water, Telephone. Category : Bargain, Cheap, Distressed, Golf, Holiday Homes, Investment, Luxury, Repossession.