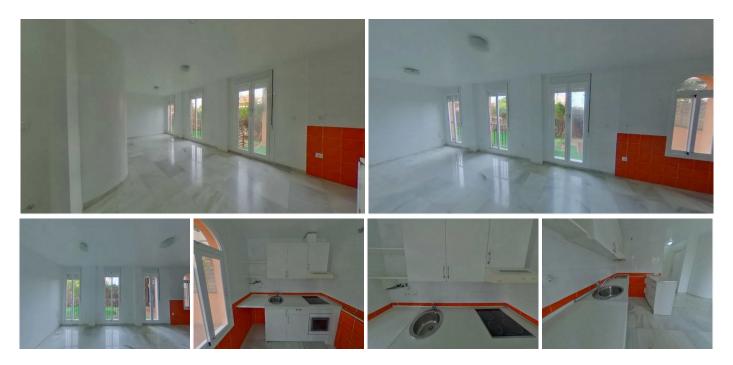

## R4853521 ◆ La Duquesa REF# R4853521 209.875 €

| BEDS | BATHS | BUILT |
|------|-------|-------|
| 4    | 2     | 96 m² |

Duplex for sale in Manilva, Malaga! Great Duplex for sale in Manilva, Malaga, with a constructed area of ??96 m<sup>2</sup>. The property is distributed in four bedrooms, a large living-dining room, kitchen, two bathrooms and a large garden, offering a comfortable and functional space for the whole family. Located in the heart of Manilva, this apartment enjoys a privileged location with all the necessary services in its surroundings. Within walking distance are schools, supermarkets, banks, pharmacies and post offices, providing practical and convenient living. In addition, the property has excellent transport connections and easy access to the A-7, which facilitates mobility and access to other towns. Don't miss the opportunity to acquire this fantastic apartment in an unbeatable location in Manilva! For more information or to arrange a visit, do not hesitate to contact us. Your new home awaits you on the Costa del Sol! Duplex, La Duquesa, Costa del Sol. 4 Bedrooms, 2 Bathrooms, Built 96 m<sup>2</sup>. Setting : Close To Golf, Close To Sea, Close To Town, Urbanisation. Orientation : South. Condition : Good. Pool : Communal. Views : Panoramic, Garden. Features : Lift, Fitted Wardrobes, Storage Room. Furniture : Not Furnished. Kitchen : Partially Fitted. Garden : Communal. Security : Gated Complex. Utilities : Electricity, Drinkable Water, Telephone. Category : Bargain, Cheap, Distressed, Golf, Holiday Homes, Investment, Luxury, Repossession.