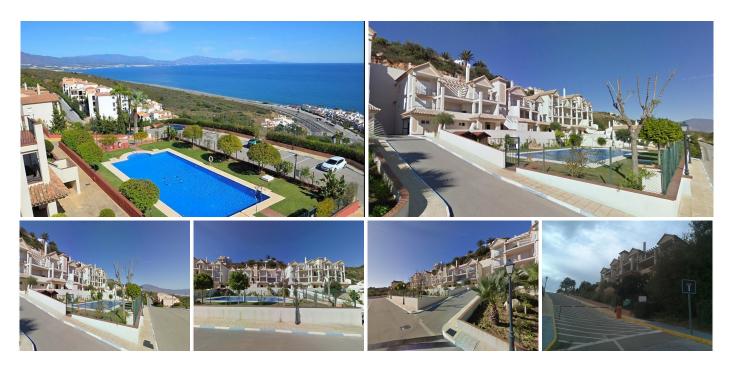

#### REF# R4788871 310.500 €

| BEDS | BATHS | BUILT  |
|------|-------|--------|
| 3    | 2     | 195 m² |

Are you looking for the perfect home by the sea? We present this magnificent apartment for sale in Manilva. With an area of ??195 m<sup>2</sup>, this apartment has a spacious living-dining room with fireplace, fitted kitchen, laundry room, 3 bright bedrooms, 3 bathrooms and a beautiful terrace to enjoy the views. In addition, it is equipped with built-in wardrobes in all rooms and air conditioning for your maximum comfort. Includes a garage and storage room. The urbanization offers a community pool and garden, perfect for relaxing and enjoying the good weather. The location is unbeatable, it is just 2 minutes from the beach, offering tranquility and direct access to the sea. Don't miss this opportunity to live in paradise. Middle Floor Apartment, Manilva, Costa del Sol. 3 Bedrooms, 2 Bathrooms, Built 195 m<sup>2</sup>. Setting : Suburban, Urbanisation. Orientation : South. Condition : Good. Pool : Communal. Climate Control : Air Conditioning, Pre Installed A/C. Features : Lift, Fitted Wardrobes, Private Terrace. Furniture : Not Furnished. Kitchen : Not Fitted. Garden : Communal. Parking : Underground, Covered. Utilities : Electricity, Drinkable Water, Telephone. Category : Bargain, Cheap, Distressed, Holiday Homes, Investment, Luxury, Repossession.