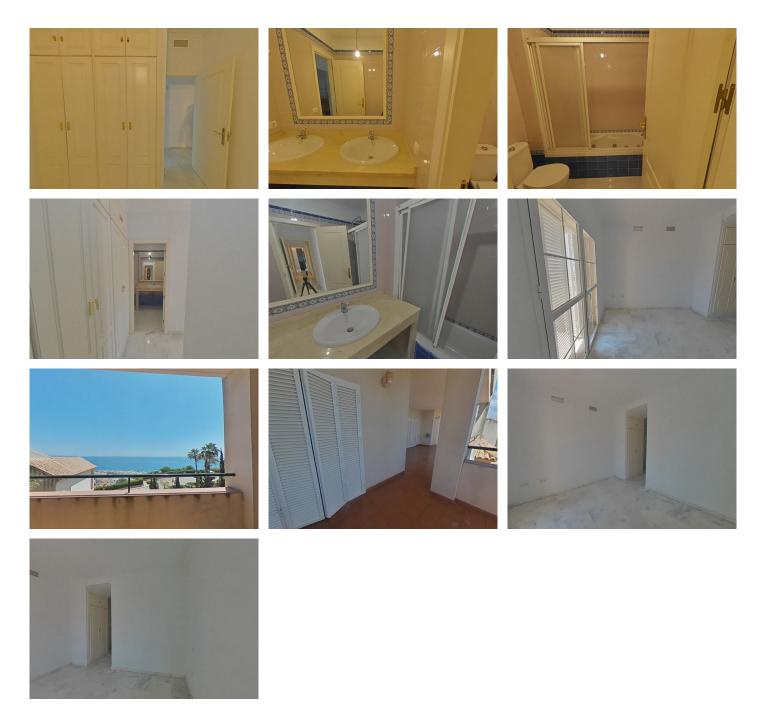

#### REF# R4788871 310.500 €

| BEDS | BATHS | BUILT  |
|------|-------|--------|
| 3    | 2     | 195 m² |

Are you looking for the perfect home by the sea? We present this magnificent apartment for sale in Manilva. With an area of ??195 m<sup>2</sup>, this apartment has a spacious living-dining room with fireplace, fitted kitchen, laundry room, 3 bright bedrooms, 3 bathrooms and a beautiful terrace to enjoy the views. In addition, it is equipped with built-in wardrobes in all rooms and air conditioning for your maximum comfort. Includes a garage and storage room. The urbanization offers a community pool and garden, perfect for relaxing and enjoying the good weather. The location is unbeatable, it is just 2 minutes from the beach, offering tranquility and direct access to the sea. Don't miss this opportunity to live in paradise. Middle Floor Apartment, Manilva, Costa del Sol. 3 Bedrooms, 2 Bathrooms, Built 195 m<sup>2</sup>. Setting : Suburban, Urbanisation. Orientation : South. Condition : Good. Pool : Communal. Climate Control : Air Conditioning, Pre Installed A/C. Features : Lift, Fitted Wardrobes, Private Terrace. Furniture : Not Furnished. Kitchen : Not Fitted. Garden : Communal. Parking : Underground, Covered. Utilities : Electricity, Drinkable Water, Telephone. Category : Bargain, Cheap, Distressed, Holiday Homes, Investment, Luxury, Repossession.