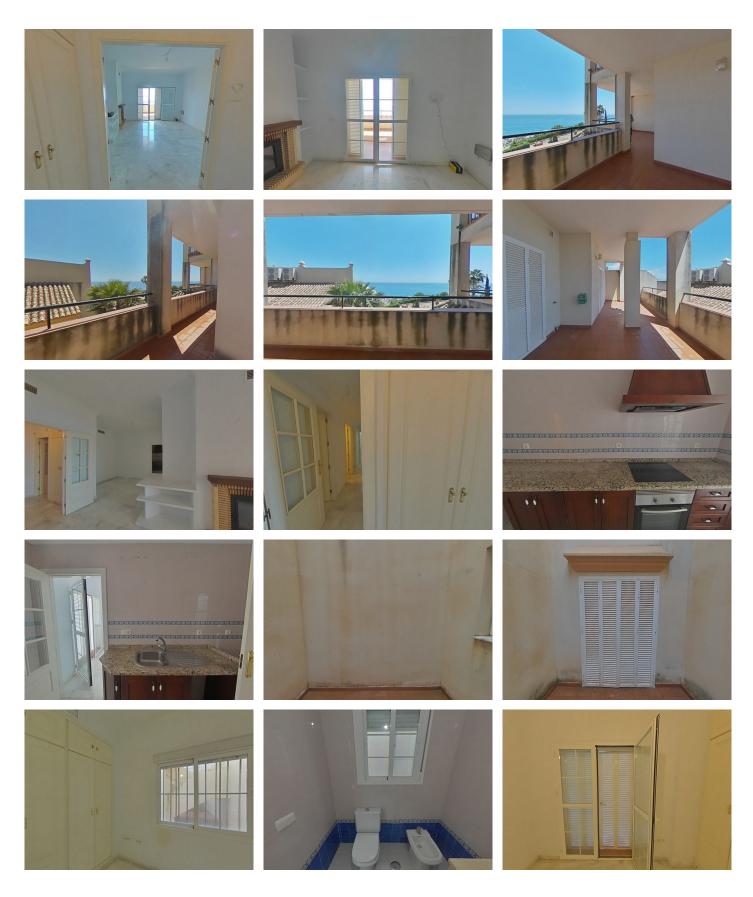

#### REF# R4788871 310.500 €

| BEDS | BATHS | BUILT  |
|------|-------|--------|
| 3    | 2     | 195 m² |

Are you looking for the perfect home by the sea? We present this magnificent apartment for sale in Manilva. With an area of ??195 m<sup>2</sup>, this apartment has a spacious living-dining room with fireplace, fitted kitchen, laundry room, 3 bright bedrooms, 3 bathrooms and a beautiful terrace to enjoy the views. In addition, it is equipped with built-in wardrobes in all rooms and air conditioning for your maximum comfort. Includes a garage and storage room. The urbanization offers a community pool and garden, perfect for relaxing and enjoying the good weather. The location is unbeatable, it is just 2 minutes from the beach, offering tranquility and direct access to the sea. Don't miss this opportunity to live in paradise. Middle Floor Apartment, Manilva, Costa del Sol. 3 Bedrooms, 2 Bathrooms, Built 195 m<sup>2</sup>. Setting : Suburban, Urbanisation. Orientation : South. Condition : Good. Pool : Communal. Climate Control : Air Conditioning, Pre Installed A/C. Features : Lift, Fitted Wardrobes, Private Terrace. Furniture : Not Furnished. Kitchen : Not Fitted. Garden : Communal. Parking : Underground, Covered. Utilities : Electricity, Drinkable Water, Telephone. Category : Bargain, Cheap, Distressed, Holiday Homes, Investment, Luxury, Repossession.