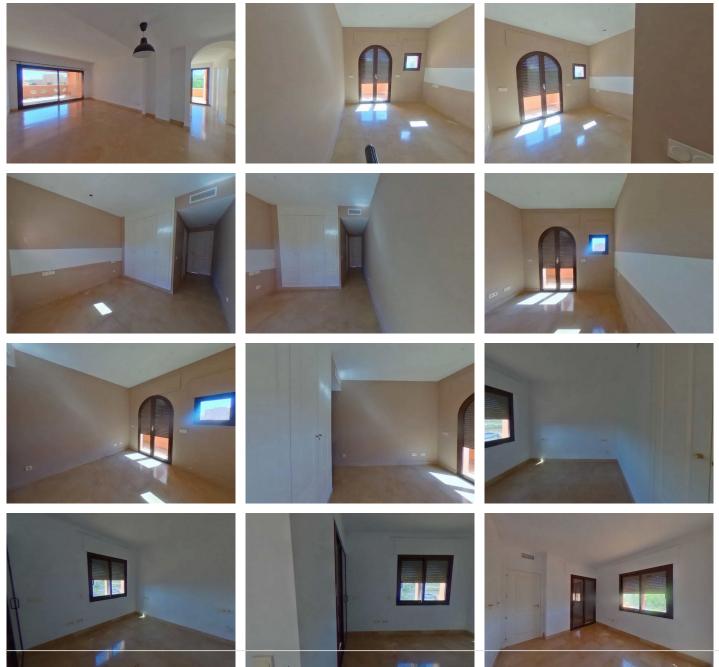

## R4889251 ♥ La Duquesa REF# R4889251 320.000 €

| BEDS | BATHS | BUILT  |
|------|-------|--------|
| 3    | 2     | 235 m² |

Discover this extraordinary 174 m<sup>2</sup> apartment for sale, including a garage and storage room, located in Manilva. With 2 bedrooms, this property offers a luxurious and comfortable lifestyle on the charming Malaga coast. The apartment features two bedrooms, both equipped with built-in wardrobes, and two bathrooms, one of which is en-suite with a relaxing hydro-massage bathtub. The fully furnished kitchen boasts an elegant granite countertop and is equipped with top-quality appliances: electric water heater, ceramic hob, oven, fridge-freezer, dishwasher, washing machine, and extractor hood. The spacious living-dining room opens onto a terrace with impressive views of the gardens or the sea. This apartment stands out for its highquality materials and a warm, cozy design. The building is equipped with an intercom and an elevator, providing comfort and security to its residents. The Coto del Real urbanization offers exceptional facilities, including extensive garden areas, a paddle tennis court, concierge service with access control, and 8 communal swimming pools. Located on the Manilva coast, in Arroyo de la Peñuela, this property is just 2 km from the town center, where you can find all essential services: shops, supermarkets, schools, sports and health facilities, public transport, as well as a wide range of hospitality and dining options. Additionally, its location provides easy access to the golf course, the marina, and La Duquesa beach, as well as the A-7 highway and San Luis de Sabinillas. This apartment includes a garage space and a storage room as +34 951 123 083 | +44 (0)330 179 8687 | info@idiliqestates.com Local 28, Edificio D, Centro de Negocios Puerta de Banús, N-340, Km 175, 29660 Nueva Andlaucia

## IDILIQ ESTATES

inseparable annexes, all included in the price. Don't miss this unique opportunity to reside in one of the best residential complexes in Manilva. Contact us for more information! Middle Floor Apartment, La Duquesa, Costa del Sol. 2 Bedrooms, 2 Bathrooms, Built 174 m<sup>2</sup>. Setting : Close To Golf, Close To Sea, Urbanisation. Orientation : South. Condition : Good. Pool : Communal. Climate Control : Air Conditioning. Views : Sea, Mountain, Panoramic, Garden, Pool. Features : Covered Terrace, Lift, Paddle Tennis, Storage Room. Furniture : Not Furnished. Kitchen : Partially Fitted. Garden : Communal. Security : Gated Complex. Parking : Underground, Garage. Utilities : Electricity, Drinkable Water, Telephone. Category : Bargain, Beachfront, Cheap, Distressed, Golf, Holiday Homes, Investment, Luxury, Repossession.