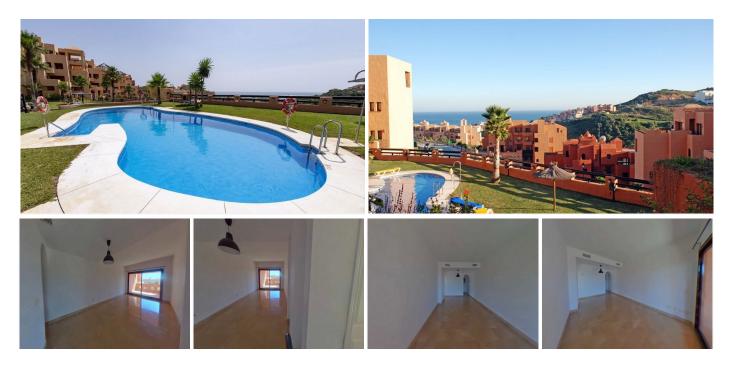

## R4889251 ♥ La Duquesa REF# R4889251 320.000 €

| BEDS | BATHS | BUILT  |
|------|-------|--------|
| 3    | 2     | 235 m² |

Discover this extraordinary 174 m<sup>2</sup> apartment for sale, including a garage and storage room, located in Manilva. With 2 bedrooms, this property offers a luxurious and comfortable lifestyle on the charming Malaga coast. The apartment features two bedrooms, both equipped with built-in wardrobes, and two bathrooms, one of which is en-suite with a relaxing hydro-massage bathtub. The fully furnished kitchen boasts an elegant granite countertop and is equipped with top-quality appliances: electric water heater, ceramic hob, oven, fridge-freezer, dishwasher, washing machine, and extractor hood. The spacious living-dining room opens onto a terrace with impressive views of the gardens or the sea. This apartment stands out for its highquality materials and a warm, cozy design. The building is equipped with an intercom and an elevator, providing comfort and security to its residents. The Coto del Real urbanization offers exceptional facilities, including extensive garden areas, a paddle tennis court, concierge service with access control, and 8 communal swimming pools. Located on the Manilva coast, in Arroyo de la Peñuela, this property is just 2 km from the town center, where you can find all essential services: shops, supermarkets, schools, sports and health facilities, public transport, as well as a wide range of hospitality and dining options. Additionally, its location provides easy access to the golf course, the marina, and La Duquesa beach, as well as the A-7 highway and San Luis de Sabinillas. This apartment includes a garage space and a storage room as +34 951 123 083 | +44 (0)330 179 8687 | info@idiliqestates.com Local 28, Edificio D, Centro de Negocios Puerta de Banús, N-340, Km 175, 29660 Nueva Andlaucia

## IDILIQ ESTATES

inseparable annexes, all included in the price. Don't miss this unique opportunity to reside in one of the best residential complexes in Manilva. Contact us for more information! Middle Floor Apartment, La Duquesa, Costa del Sol. 2 Bedrooms, 2 Bathrooms, Built 174 m<sup>2</sup>. Setting : Close To Golf, Close To Sea, Urbanisation. Orientation : South. Condition : Good. Pool : Communal. Climate Control : Air Conditioning. Views : Sea, Mountain, Panoramic, Garden, Pool. Features : Covered Terrace, Lift, Paddle Tennis, Storage Room. Furniture : Not Furnished. Kitchen : Partially Fitted. Garden : Communal. Security : Gated Complex. Parking : Underground, Garage. Utilities : Electricity, Drinkable Water, Telephone. Category : Bargain, Beachfront, Cheap, Distressed, Golf, Holiday Homes, Investment, Luxury, Repossession.