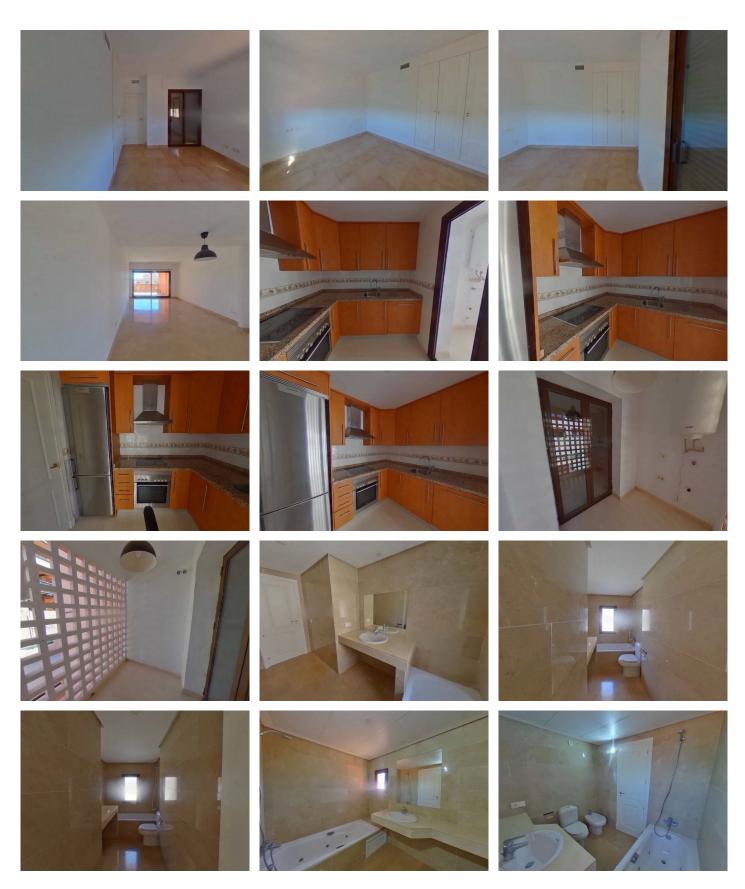

## R4889251 ♥ La Duquesa REF# R4889251 320.000 €

| BEDS | BATHS | BUILT  |
|------|-------|--------|
| 3    | 2     | 235 m² |

Discover this extraordinary 174 m<sup>2</sup> apartment for sale, including a garage and storage room, located in Manilva. With 2 bedrooms, this property offers a luxurious and comfortable lifestyle on the charming Malaga coast. The apartment features two bedrooms, both equipped with built-in wardrobes, and two bathrooms, one of which is en-suite with a relaxing hydro-massage bathtub. The fully furnished kitchen boasts an elegant granite countertop and is equipped with top-quality appliances: electric water heater, ceramic hob, oven, fridge-freezer, dishwasher, washing machine, and extractor hood. The spacious living-dining room opens onto a terrace with impressive views of the gardens or the sea. This apartment stands out for its highquality materials and a warm, cozy design. The building is equipped with an intercom and an elevator, providing comfort and security to its residents. The Coto del Real urbanization offers exceptional facilities, including extensive garden areas, a paddle tennis court, concierge service with access control, and 8 communal swimming pools. Located on the Manilva coast, in Arroyo de la Peñuela, this property is just 2 km from the town center, where you can find all essential services: shops, supermarkets, schools, sports and health facilities, public transport, as well as a wide range of hospitality and dining options. Additionally, its location provides easy access to the golf course, the marina, and La Duquesa beach, as well as the A-7 highway and San Luis de Sabinillas. This apartment includes a garage space and a storage room as +34 951 123 083 | +44 (0)330 179 8687 | info@idiliqestates.com Local 28, Edificio D, Centro de Negocios Puerta de Banús, N-340, Km 175, 29660 Nueva Andlaucia

## IDILIQ ESTATES

inseparable annexes, all included in the price. Don't miss this unique opportunity to reside in one of the best residential complexes in Manilva. Contact us for more information! Middle Floor Apartment, La Duquesa, Costa del Sol. 2 Bedrooms, 2 Bathrooms, Built 174 m<sup>2</sup>. Setting : Close To Golf, Close To Sea, Urbanisation. Orientation : South. Condition : Good. Pool : Communal. Climate Control : Air Conditioning. Views : Sea, Mountain, Panoramic, Garden, Pool. Features : Covered Terrace, Lift, Paddle Tennis, Storage Room. Furniture : Not Furnished. Kitchen : Partially Fitted. Garden : Communal. Security : Gated Complex. Parking : Underground, Garage. Utilities : Electricity, Drinkable Water, Telephone. Category : Bargain, Beachfront, Cheap, Distressed, Golf, Holiday Homes, Investment, Luxury, Repossession.