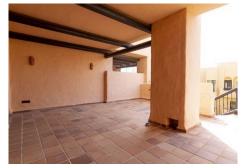

R4694023

La Duquesa

REF# R4694023 438.800 €

BEDS BATHS BUILT

4 2 277 m<sup>2</sup>

RENTED PROPERTY. OPPORTUNITY FOR INVESTORS. What does property mean in profitability? Having a profitable property means that the owner is obtaining economic benefits from his property through its lease. Real income: €841.58/month Contract end date: 08/2026 Impossibility of interior visit. The photographs may not correspond to the current state of the property. Discover this incredible apartment located in Urbanización Coto Real, La Duquesa! With an area of ??277 m², this home has a large living-dining room, fitted kitchen and built-in wardrobes, 4 bedrooms, 2 bathrooms and a sunny terrace. And as a bonus, it also includes a hot tub and air conditioning! In addition, it has a garage and storage room, all included in the price! In addition, you will enjoy a privileged environment, located in a quiet residential area with access control, where you can enjoy various services such as a paddle tennis court, garden areas and several community pools. And just a few minutes from the beach and numerous golf courses! Do not miss this opportunity! Middle Floor Apartment, La Duquesa, Costa del Sol. 4 Bedrooms, 2 Bathrooms, Built 277 m². Setting: Close To Golf, Close To Sea, Urbanisation. Orientation: South. Condition: Good. Pool: Communal. Climate Control: Air Conditioning. Views: Sea, Mountain, Panoramic, Garden, Pool. Features: Covered Terrace, Lift, Paddle Tennis, Storage Room. Furniture: Not Furnished. Kitchen: Partially Fitted. Garden: Communal. Security: Gated Complex. Parking: Underground, Garage. Utilities: Electricity,