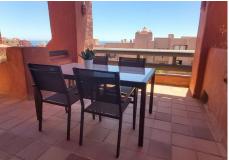

R4694023

La Duquesa

REF# R4694023 438.800 €

BEDS BATHS BUILT

4 2 277 m<sup>2</sup>

RENTED PROPERTY. OPPORTUNITY FOR INVESTORS. What does property mean in profitability? Having a profitable property means that the owner is obtaining economic benefits from his property through its lease. Real income: €841.58/month Contract end date: 08/2026 Impossibility of interior visit. The photographs may not correspond to the current state of the property. Discover this incredible apartment located in Urbanización Coto Real, La Duquesa! With an area of ??277 m², this home has a large living-dining room, fitted kitchen and built-in wardrobes, 4 bedrooms, 2 bathrooms and a sunny terrace. And as a bonus, it also includes a hot tub and air conditioning! In addition, it has a garage and storage room, all included in the price! In addition, you will enjoy a privileged environment, located in a quiet residential area with access control, where you can enjoy various services such as a paddle tennis court, garden areas and several community pools. And just a few minutes from the beach and numerous golf courses! Do not miss this opportunity! Middle Floor Apartment, La Duquesa, Costa del Sol. 4 Bedrooms, 2 Bathrooms, Built 277 m². Setting: Close To Golf, Close To Sea, Urbanisation. Orientation: South. Condition: Good. Pool: Communal. Climate Control: Air Conditioning. Views: Sea, Mountain, Panoramic, Garden, Pool. Features: Covered Terrace, Lift, Paddle Tennis, Storage Room. Furniture: Not Furnished. Kitchen: Partially Fitted. Garden: Communal. Security: Gated Complex. Parking: Underground, Garage. Utilities: Electricity,