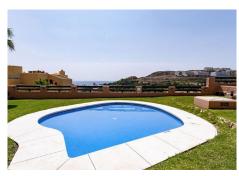

R4694023

La Duquesa

REF# R4694023 438.800 €

BEDS BATHS BUILT

4 2 277 m<sup>2</sup>

RENTED PROPERTY. OPPORTUNITY FOR INVESTORS. What does property mean in profitability? Having a profitable property means that the owner is obtaining economic benefits from his property through its lease. Real income: €841.58/month Contract end date: 08/2026 Impossibility of interior visit. The photographs may not correspond to the current state of the property. Discover this incredible apartment located in Urbanización Coto Real, La Duquesa! With an area of ??277 m², this home has a large living-dining room, fitted kitchen and built-in wardrobes, 4 bedrooms, 2 bathrooms and a sunny terrace. And as a bonus, it also includes a hot tub and air conditioning! In addition, it has a garage and storage room, all included in the price! In addition, you will enjoy a privileged environment, located in a quiet residential area with access control, where you can enjoy various services such as a paddle tennis court, garden areas and several community pools. And just a few minutes from the beach and numerous golf courses! Do not miss this opportunity! Middle Floor Apartment, La Duquesa, Costa del Sol. 4 Bedrooms, 2 Bathrooms, Built 277 m². Setting: Close To Golf, Close To Sea, Urbanisation. Orientation: South. Condition: Good. Pool: Communal. Climate Control: Air Conditioning. Views: Sea, Mountain, Panoramic, Garden, Pool. Features: Covered Terrace, Lift, Paddle Tennis, Storage Room. Furniture: Not Furnished. Kitchen: Partially Fitted. Garden: Communal. Security: Gated Complex. Parking: Underground, Garage. Utilities: Electricity,