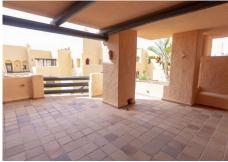

R4694023

La Duquesa

REF# R4694023 438.800 €

BEDS BATHS BUILT

4 2 277 m<sup>2</sup>

RENTED PROPERTY. OPPORTUNITY FOR INVESTORS. What does property mean in profitability? Having a profitable property means that the owner is obtaining economic benefits from his property through its lease. Real income: €841.58/month Contract end date: 08/2026 Impossibility of interior visit. The photographs may not correspond to the current state of the property. Discover this incredible apartment located in Urbanización Coto Real, La Duquesa! With an area of ??277 m², this home has a large living-dining room, fitted kitchen and built-in wardrobes, 4 bedrooms, 2 bathrooms and a sunny terrace. And as a bonus, it also includes a hot tub and air conditioning! In addition, it has a garage and storage room, all included in the price! In addition, you will enjoy a privileged environment, located in a quiet residential area with access control, where you can enjoy various services such as a paddle tennis court, garden areas and several community pools. And just a few minutes from the beach and numerous golf courses! Do not miss this opportunity! Middle Floor Apartment, La Duquesa, Costa del Sol. 4 Bedrooms, 2 Bathrooms, Built 277 m². Setting: Close To Golf, Close To Sea, Urbanisation. Orientation: South. Condition: Good. Pool: Communal. Climate Control: Air Conditioning. Views: Sea, Mountain, Panoramic, Garden, Pool. Features: Covered Terrace, Lift, Paddle Tennis, Storage Room. Furniture: Not Furnished. Kitchen: Partially Fitted. Garden: Communal. Security: Gated Complex. Parking: Underground, Garage. Utilities: Electricity,