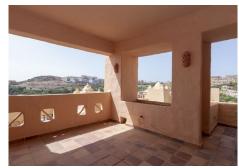

R4694023

La Duquesa

REF# R4694023 438.800 €

BEDS BATHS BUILT

4 2 277 m<sup>2</sup>

RENTED PROPERTY. OPPORTUNITY FOR INVESTORS. What does property mean in profitability? Having a profitable property means that the owner is obtaining economic benefits from his property through its lease. Real income: €841.58/month Contract end date: 08/2026 Impossibility of interior visit. The photographs may not correspond to the current state of the property. Discover this incredible apartment located in Urbanización Coto Real, La Duquesa! With an area of ??277 m², this home has a large living-dining room, fitted kitchen and built-in wardrobes, 4 bedrooms, 2 bathrooms and a sunny terrace. And as a bonus, it also includes a hot tub and air conditioning! In addition, it has a garage and storage room, all included in the price! In addition, you will enjoy a privileged environment, located in a quiet residential area with access control, where you can enjoy various services such as a paddle tennis court, garden areas and several community pools. And just a few minutes from the beach and numerous golf courses! Do not miss this opportunity! Middle Floor Apartment, La Duquesa, Costa del Sol. 4 Bedrooms, 2 Bathrooms, Built 277 m². Setting: Close To Golf, Close To Sea, Urbanisation. Orientation: South. Condition: Good. Pool: Communal. Climate Control: Air Conditioning. Views: Sea, Mountain, Panoramic, Garden, Pool. Features: Covered Terrace, Lift, Paddle Tennis, Storage Room. Furniture: Not Furnished. Kitchen: Partially Fitted. Garden: Communal. Security: Gated Complex. Parking: Underground, Garage. Utilities: Electricity,