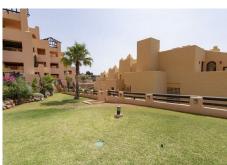

R4694023

La Duquesa

REF# R4694023 438.800 €

BEDS BATHS BUILT

4 2 277 m<sup>2</sup>

RENTED PROPERTY. OPPORTUNITY FOR INVESTORS. What does property mean in profitability? Having a profitable property means that the owner is obtaining economic benefits from his property through its lease. Real income: €841.58/month Contract end date: 08/2026 Impossibility of interior visit. The photographs may not correspond to the current state of the property. Discover this incredible apartment located in Urbanización Coto Real, La Duquesa! With an area of ??277 m², this home has a large living-dining room, fitted kitchen and built-in wardrobes, 4 bedrooms, 2 bathrooms and a sunny terrace. And as a bonus, it also includes a hot tub and air conditioning! In addition, it has a garage and storage room, all included in the price! In addition, you will enjoy a privileged environment, located in a quiet residential area with access control, where you can enjoy various services such as a paddle tennis court, garden areas and several community pools. And just a few minutes from the beach and numerous golf courses! Do not miss this opportunity! Middle Floor Apartment, La Duquesa, Costa del Sol. 4 Bedrooms, 2 Bathrooms, Built 277 m². Setting: Close To Golf, Close To Sea, Urbanisation. Orientation: South. Condition: Good. Pool: Communal. Climate Control: Air Conditioning. Views: Sea, Mountain, Panoramic, Garden, Pool. Features: Covered Terrace, Lift, Paddle Tennis, Storage Room. Furniture: Not Furnished. Kitchen: Partially Fitted. Garden: Communal. Security: Gated Complex. Parking: Underground, Garage. Utilities: Electricity,