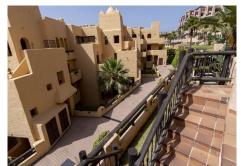

R4694023

La Duquesa

REF# R4694023 438.800 €

BEDS BATHS BUILT

4 2 277 m<sup>2</sup>

RENTED PROPERTY. OPPORTUNITY FOR INVESTORS. What does property mean in profitability? Having a profitable property means that the owner is obtaining economic benefits from his property through its lease. Real income: €841.58/month Contract end date: 08/2026 Impossibility of interior visit. The photographs may not correspond to the current state of the property. Discover this incredible apartment located in Urbanización Coto Real, La Duquesa! With an area of ??277 m², this home has a large living-dining room, fitted kitchen and built-in wardrobes, 4 bedrooms, 2 bathrooms and a sunny terrace. And as a bonus, it also includes a hot tub and air conditioning! In addition, it has a garage and storage room, all included in the price! In addition, you will enjoy a privileged environment, located in a quiet residential area with access control, where you can enjoy various services such as a paddle tennis court, garden areas and several community pools. And just a few minutes from the beach and numerous golf courses! Do not miss this opportunity! Middle Floor Apartment, La Duquesa, Costa del Sol. 4 Bedrooms, 2 Bathrooms, Built 277 m². Setting: Close To Golf, Close To Sea, Urbanisation. Orientation: South. Condition: Good. Pool: Communal. Climate Control: Air Conditioning. Views: Sea, Mountain, Panoramic, Garden, Pool. Features: Covered Terrace, Lift, Paddle Tennis, Storage Room. Furniture: Not Furnished. Kitchen: Partially Fitted. Garden: Communal. Security: Gated Complex. Parking: Underground, Garage. Utilities: Electricity,