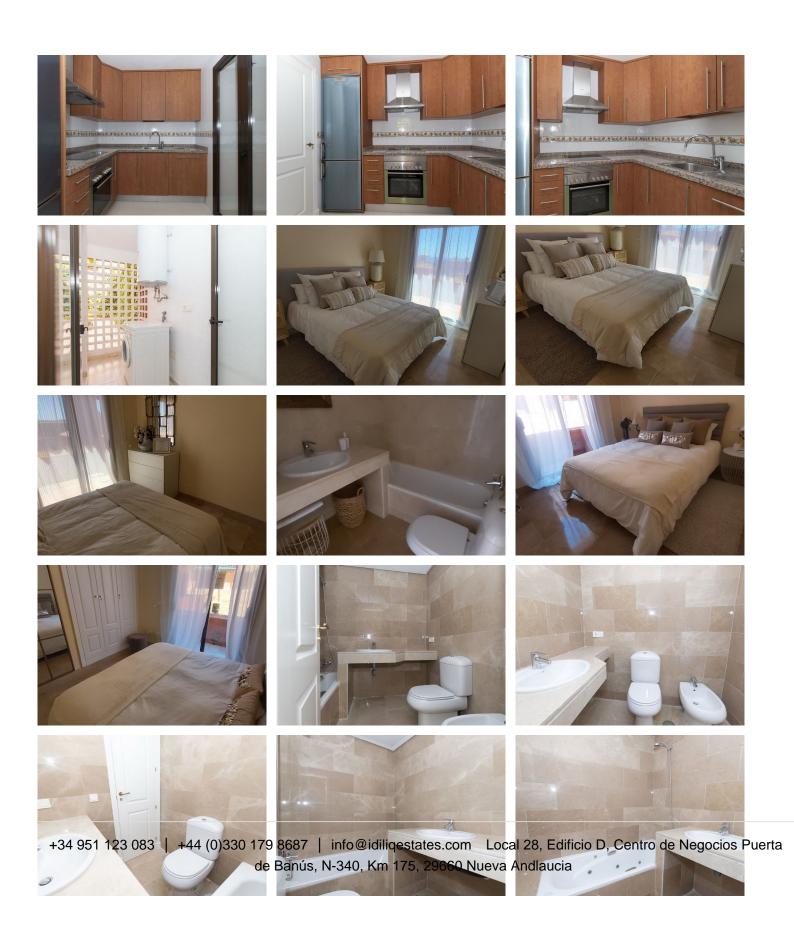

R4694023

La Duquesa

REF# R4694023 438.800 €

BEDS BATHS BUILT

4 2 277 m<sup>2</sup>

RENTED PROPERTY. OPPORTUNITY FOR INVESTORS. What does property mean in profitability? Having a profitable property means that the owner is obtaining economic benefits from his property through its lease. Real income: €841.58/month Contract end date: 08/2026 Impossibility of interior visit. The photographs may not correspond to the current state of the property. Discover this incredible apartment located in Urbanización Coto Real, La Duquesa! With an area of ??277 m², this home has a large living-dining room, fitted kitchen and built-in wardrobes, 4 bedrooms, 2 bathrooms and a sunny terrace. And as a bonus, it also includes a hot tub and air conditioning! In addition, it has a garage and storage room, all included in the price! In addition, you will enjoy a privileged environment, located in a quiet residential area with access control, where you can enjoy various services such as a paddle tennis court, garden areas and several community pools. And just a few minutes from the beach and numerous golf courses! Do not miss this opportunity! Middle Floor Apartment, La Duquesa, Costa del Sol. 4 Bedrooms, 2 Bathrooms, Built 277 m². Setting: Close To Golf, Close To Sea, Urbanisation. Orientation: South. Condition: Good. Pool: Communal. Climate Control: Air Conditioning. Views: Sea, Mountain, Panoramic, Garden, Pool. Features: Covered Terrace, Lift, Paddle Tennis, Storage Room. Furniture: Not Furnished. Kitchen: Partially Fitted. Garden: Communal. Security: Gated Complex. Parking: Underground, Garage. Utilities: Electricity,