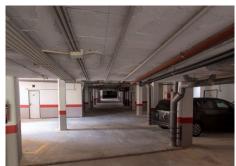

R4694023

La Duquesa

REF# R4694023 438.800 €

BEDS BATHS BUILT

4 2 277 m<sup>2</sup>

RENTED PROPERTY. OPPORTUNITY FOR INVESTORS. What does property mean in profitability? Having a profitable property means that the owner is obtaining economic benefits from his property through its lease. Real income: €841.58/month Contract end date: 08/2026 Impossibility of interior visit. The photographs may not correspond to the current state of the property. Discover this incredible apartment located in Urbanización Coto Real, La Duquesa! With an area of ??277 m², this home has a large living-dining room, fitted kitchen and built-in wardrobes, 4 bedrooms, 2 bathrooms and a sunny terrace. And as a bonus, it also includes a hot tub and air conditioning! In addition, it has a garage and storage room, all included in the price! In addition, you will enjoy a privileged environment, located in a quiet residential area with access control, where you can enjoy various services such as a paddle tennis court, garden areas and several community pools. And just a few minutes from the beach and numerous golf courses! Do not miss this opportunity! Middle Floor Apartment, La Duquesa, Costa del Sol. 4 Bedrooms, 2 Bathrooms, Built 277 m². Setting: Close To Golf, Close To Sea, Urbanisation. Orientation: South. Condition: Good. Pool: Communal. Climate Control: Air Conditioning. Views: Sea, Mountain, Panoramic, Garden, Pool. Features: Covered Terrace, Lift, Paddle Tennis, Storage Room. Furniture: Not Furnished. Kitchen: Partially Fitted. Garden: Communal. Security: Gated Complex. Parking: Underground, Garage. Utilities: Electricity,