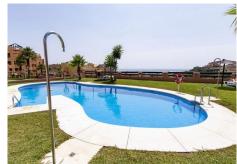

R4694023

La Duquesa

REF# R4694023 438.800 €

BEDS BATHS BUILT

4 2 277 m<sup>2</sup>

RENTED PROPERTY. OPPORTUNITY FOR INVESTORS. What does property mean in profitability? Having a profitable property means that the owner is obtaining economic benefits from his property through its lease. Real income: €841.58/month Contract end date: 08/2026 Impossibility of interior visit. The photographs may not correspond to the current state of the property. Discover this incredible apartment located in Urbanización Coto Real, La Duquesa! With an area of ??277 m², this home has a large living-dining room, fitted kitchen and built-in wardrobes, 4 bedrooms, 2 bathrooms and a sunny terrace. And as a bonus, it also includes a hot tub and air conditioning! In addition, it has a garage and storage room, all included in the price! In addition, you will enjoy a privileged environment, located in a quiet residential area with access control, where you can enjoy various services such as a paddle tennis court, garden areas and several community pools. And just a few minutes from the beach and numerous golf courses! Do not miss this opportunity! Middle Floor Apartment, La Duquesa, Costa del Sol. 4 Bedrooms, 2 Bathrooms, Built 277 m². Setting: Close To Golf, Close To Sea, Urbanisation. Orientation: South. Condition: Good. Pool: Communal. Climate Control: Air Conditioning. Views: Sea, Mountain, Panoramic, Garden, Pool. Features: Covered Terrace, Lift, Paddle Tennis, Storage Room. Furniture: Not Furnished. Kitchen: Partially Fitted. Garden: Communal. Security: Gated Complex. Parking: Underground, Garage. Utilities: Electricity,