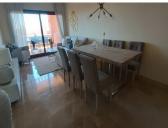

R4694023

La Duquesa

REF# R4694023 438.800 €

BEDS BATHS BUILT

4 2 277 m<sup>2</sup>

RENTED PROPERTY. OPPORTUNITY FOR INVESTORS. What does property mean in profitability? Having a profitable property means that the owner is obtaining economic benefits from his property through its lease. Real income: €841.58/month Contract end date: 08/2026 Impossibility of interior visit. The photographs may not correspond to the current state of the property. Discover this incredible apartment located in Urbanización Coto Real, La Duquesa! With an area of ??277 m², this home has a large living-dining room, fitted kitchen and built-in wardrobes, 4 bedrooms, 2 bathrooms and a sunny terrace. And as a bonus, it also includes a hot tub and air conditioning! In addition, it has a garage and storage room, all included in the price! In addition, you will enjoy a privileged environment, located in a quiet residential area with access control, where you can enjoy various services such as a paddle tennis court, garden areas and several community pools. And just a few minutes from the beach and numerous golf courses! Do not miss this opportunity! Middle Floor Apartment, La Duquesa, Costa del Sol. 4 Bedrooms, 2 Bathrooms, Built 277 m². Setting: Close To Golf, Close To Sea, Urbanisation. Orientation: South. Condition: Good. Pool: Communal. Climate Control: Air Conditioning. Views: Sea, Mountain, Panoramic, Garden, Pool. Features: Covered Terrace, Lift, Paddle Tennis, Storage Room. Furniture: Not Furnished. Kitchen: Partially Fitted. Garden: Communal. Security: Gated Complex. Parking: Underground, Garage. Utilities: Electricity,