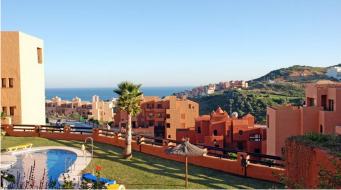

R4694023

La Duquesa

REF# R4694023 438.800 €

BEDS BATHS BUILT

4 2 277 m<sup>2</sup>

RENTED PROPERTY. OPPORTUNITY FOR INVESTORS. What does property mean in profitability? Having a profitable property means that the owner is obtaining economic benefits from his property through its lease. Real income: €841.58/month Contract end date: 08/2026 Impossibility of interior visit. The photographs may not correspond to the current state of the property. Discover this incredible apartment located in Urbanización Coto Real, La Duquesa! With an area of ??277 m², this home has a large living-dining room, fitted kitchen and built-in wardrobes, 4 bedrooms, 2 bathrooms and a sunny terrace. And as a bonus, it also includes a hot tub and air conditioning! In addition, it has a garage and storage room, all included in the price! In addition, you will enjoy a privileged environment, located in a quiet residential area with access control, where you can enjoy various services such as a paddle tennis court, garden areas and several community pools. And just a few minutes from the beach and numerous golf courses! Do not miss this opportunity! Middle Floor Apartment, La Duquesa, Costa del Sol. 4 Bedrooms, 2 Bathrooms, Built 277 m². Setting: Close To Golf, Close To Sea, Urbanisation. Orientation: South. Condition: Good. Pool: Communal. Climate Control: Air Conditioning. Views: Sea, Mountain, Panoramic, Garden, Pool. Features: Covered Terrace, Lift, Paddle Tennis, Storage Room. Furniture: Not Furnished. Kitchen: Partially Fitted. Garden: Communal. Security: Gated Complex. Parking: Underground, Garage. Utilities: Electricity,