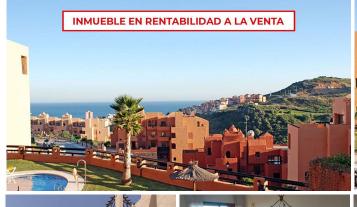

R4694023

La Duquesa

REF# R4694023 438.800 €

BEDS BATHS BUILT

4 2 277 m<sup>2</sup>

RENTED PROPERTY. OPPORTUNITY FOR INVESTORS. What does property mean in profitability? Having a profitable property means that the owner is obtaining economic benefits from his property through its lease. Real income: €841.58/month Contract end date: 08/2026 Impossibility of interior visit. The photographs may not correspond to the current state of the property. Discover this incredible apartment located in Urbanización Coto Real, La Duquesa! With an area of ??277 m², this home has a large living-dining room, fitted kitchen and built-in wardrobes, 4 bedrooms, 2 bathrooms and a sunny terrace. And as a bonus, it also includes a hot tub and air conditioning! In addition, it has a garage and storage room, all included in the price! In addition, you will enjoy a privileged environment, located in a quiet residential area with access control, where you can enjoy various services such as a paddle tennis court, garden areas and several community pools. And just a few minutes from the beach and numerous golf courses! Do not miss this opportunity! Middle Floor Apartment, La Duquesa, Costa del Sol. 4 Bedrooms, 2 Bathrooms, Built 277 m². Setting: Close To Golf, Close To Sea, Urbanisation. Orientation: South. Condition: Good. Pool: Communal. Climate Control: Air Conditioning. Views: Sea, Mountain, Panoramic, Garden, Pool. Features: Covered Terrace, Lift, Paddle Tennis, Storage Room. Furniture: Not Furnished. Kitchen: Partially Fitted. Garden: Communal. Security: Gated Complex. Parking: Underground, Garage. Utilities: Electricity,