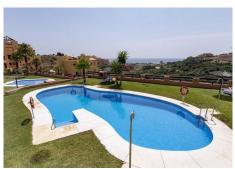

R4694023

La Duquesa

REF# R4694023 438.800 €

BEDS BATHS BUILT

4 2 277 m<sup>2</sup>

RENTED PROPERTY. OPPORTUNITY FOR INVESTORS. What does property mean in profitability? Having a profitable property means that the owner is obtaining economic benefits from his property through its lease. Real income: €841.58/month Contract end date: 08/2026 Impossibility of interior visit. The photographs may not correspond to the current state of the property. Discover this incredible apartment located in Urbanización Coto Real, La Duquesa! With an area of ??277 m², this home has a large living-dining room, fitted kitchen and built-in wardrobes, 4 bedrooms, 2 bathrooms and a sunny terrace. And as a bonus, it also includes a hot tub and air conditioning! In addition, it has a garage and storage room, all included in the price! In addition, you will enjoy a privileged environment, located in a quiet residential area with access control, where you can enjoy various services such as a paddle tennis court, garden areas and several community pools. And just a few minutes from the beach and numerous golf courses! Do not miss this opportunity! Middle Floor Apartment, La Duquesa, Costa del Sol. 4 Bedrooms, 2 Bathrooms, Built 277 m². Setting: Close To Golf, Close To Sea, Urbanisation. Orientation: South. Condition: Good. Pool: Communal. Climate Control: Air Conditioning. Views: Sea, Mountain, Panoramic, Garden, Pool. Features: Covered Terrace, Lift, Paddle Tennis, Storage Room. Furniture: Not Furnished. Kitchen: Partially Fitted. Garden: Communal. Security: Gated Complex. Parking: Underground, Garage. Utilities: Electricity,