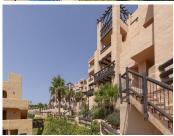

R4694023

La Duquesa

REF# R4694023 438.800 €

BEDS BATHS BUILT

4 2 277 m<sup>2</sup>

RENTED PROPERTY. OPPORTUNITY FOR INVESTORS. What does property mean in profitability? Having a profitable property means that the owner is obtaining economic benefits from his property through its lease. Real income: €841.58/month Contract end date: 08/2026 Impossibility of interior visit. The photographs may not correspond to the current state of the property. Discover this incredible apartment located in Urbanización Coto Real, La Duquesa! With an area of ??277 m², this home has a large living-dining room, fitted kitchen and built-in wardrobes, 4 bedrooms, 2 bathrooms and a sunny terrace. And as a bonus, it also includes a hot tub and air conditioning! In addition, it has a garage and storage room, all included in the price! In addition, you will enjoy a privileged environment, located in a quiet residential area with access control, where you can enjoy various services such as a paddle tennis court, garden areas and several community pools. And just a few minutes from the beach and numerous golf courses! Do not miss this opportunity! Middle Floor Apartment, La Duquesa, Costa del Sol. 4 Bedrooms, 2 Bathrooms, Built 277 m². Setting: Close To Golf, Close To Sea, Urbanisation. Orientation: South. Condition: Good. Pool: Communal. Climate Control: Air Conditioning. Views: Sea, Mountain, Panoramic, Garden, Pool. Features: Covered Terrace, Lift, Paddle Tennis, Storage Room. Furniture: Not Furnished. Kitchen: Partially Fitted. Garden: Communal. Security: Gated Complex. Parking: Underground, Garage. Utilities: Electricity,