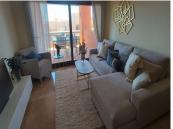

R4694023

La Duquesa

REF# R4694023 438.800 €

BEDS BATHS BUILT

4 2 277 m<sup>2</sup>

RENTED PROPERTY. OPPORTUNITY FOR INVESTORS. What does property mean in profitability? Having a profitable property means that the owner is obtaining economic benefits from his property through its lease. Real income: €841.58/month Contract end date: 08/2026 Impossibility of interior visit. The photographs may not correspond to the current state of the property. Discover this incredible apartment located in Urbanización Coto Real, La Duquesa! With an area of ??277 m², this home has a large living-dining room, fitted kitchen and built-in wardrobes, 4 bedrooms, 2 bathrooms and a sunny terrace. And as a bonus, it also includes a hot tub and air conditioning! In addition, it has a garage and storage room, all included in the price! In addition, you will enjoy a privileged environment, located in a quiet residential area with access control, where you can enjoy various services such as a paddle tennis court, garden areas and several community pools. And just a few minutes from the beach and numerous golf courses! Do not miss this opportunity! Middle Floor Apartment, La Duquesa, Costa del Sol. 4 Bedrooms, 2 Bathrooms, Built 277 m². Setting: Close To Golf, Close To Sea, Urbanisation. Orientation: South. Condition: Good. Pool: Communal. Climate Control: Air Conditioning. Views: Sea, Mountain, Panoramic, Garden, Pool. Features: Covered Terrace, Lift, Paddle Tennis, Storage Room. Furniture: Not Furnished. Kitchen: Partially Fitted. Garden: Communal. Security: Gated Complex. Parking: Underground, Garage. Utilities: Electricity,