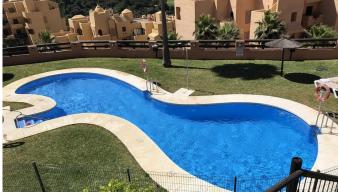

R4605853

La Duquesa

REF# R4605853 179.400 €

BEDS BATHS BUILT
2 2 134 m²

PROPERTY FOR RENT. OPPORTUNITY FOR INVESTORS. What does a profitable property mean? Having a profitable property means that the owner is gaining economic benefits from their property through leasing. Current rent: €617,87 /month Contract end date: 08/2026 No possibility of interior visits. Photographs may not correspond to the current state of the property. Discover this exceptional apartment located in the Coto Real Urbanization, La Duquesa! With a surface area of 134 m², this home features a spacious living and dining room, a furnished kitchen, 2 bedrooms with built-in wardrobes, 2 bathrooms, and a sunny terrace. As an added value, it includes a whirlpool bathtub and air conditioning! Additionally, it has a parking space and storage room, all included in the price! Immerse yourself in an exclusive environment in a quiet residential area with controlled access, offering amenities such as a paddle tennis court, landscaped areas, and several communal pools. And all of this just minutes away from the beach and numerous golf courses! Don't miss out on this unique opportunity! Middle Floor Apartment, La Duquesa, Costa del Sol. 2 Bedrooms, 2 Bathrooms, Built 134 m². Setting: Close To Golf, Close To Sea, Urbanisation. Orientation: South. Condition: Good. Pool: Communal. Climate Control: Air Conditioning. Views: Sea, Mountain, Panoramic, Garden, Pool. Features: Covered Terrace, Lift, Paddle Tennis, Storage Room. Furniture: Not Furnished. Kitchen: Partially Fitted. Garden: Communal. Security: Gated Complex. Parking: