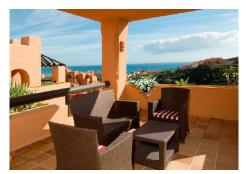

R4605853

La Duquesa

REF# R4605853 179.400 €

BEDS BATHS BUILT
2 2 134 m²

PROPERTY FOR RENT. OPPORTUNITY FOR INVESTORS. What does a profitable property mean? Having a profitable property means that the owner is gaining economic benefits from their property through leasing. Current rent: €617,87 /month Contract end date: 08/2026 No possibility of interior visits. Photographs may not correspond to the current state of the property. Discover this exceptional apartment located in the Coto Real Urbanization, La Duquesa! With a surface area of 134 m², this home features a spacious living and dining room, a furnished kitchen, 2 bedrooms with built-in wardrobes, 2 bathrooms, and a sunny terrace. As an added value, it includes a whirlpool bathtub and air conditioning! Additionally, it has a parking space and storage room, all included in the price! Immerse yourself in an exclusive environment in a quiet residential area with controlled access, offering amenities such as a paddle tennis court, landscaped areas, and several communal pools. And all of this just minutes away from the beach and numerous golf courses! Don't miss out on this unique opportunity! Middle Floor Apartment, La Duquesa, Costa del Sol. 2 Bedrooms, 2 Bathrooms, Built 134 m². Setting: Close To Golf, Close To Sea, Urbanisation. Orientation: South. Condition: Good. Pool: Communal. Climate Control: Air Conditioning. Views: Sea, Mountain, Panoramic, Garden, Pool. Features: Covered Terrace, Lift, Paddle Tennis, Storage Room. Furniture: Not Furnished. Kitchen: Partially Fitted. Garden: Communal. Security: Gated Complex. Parking: