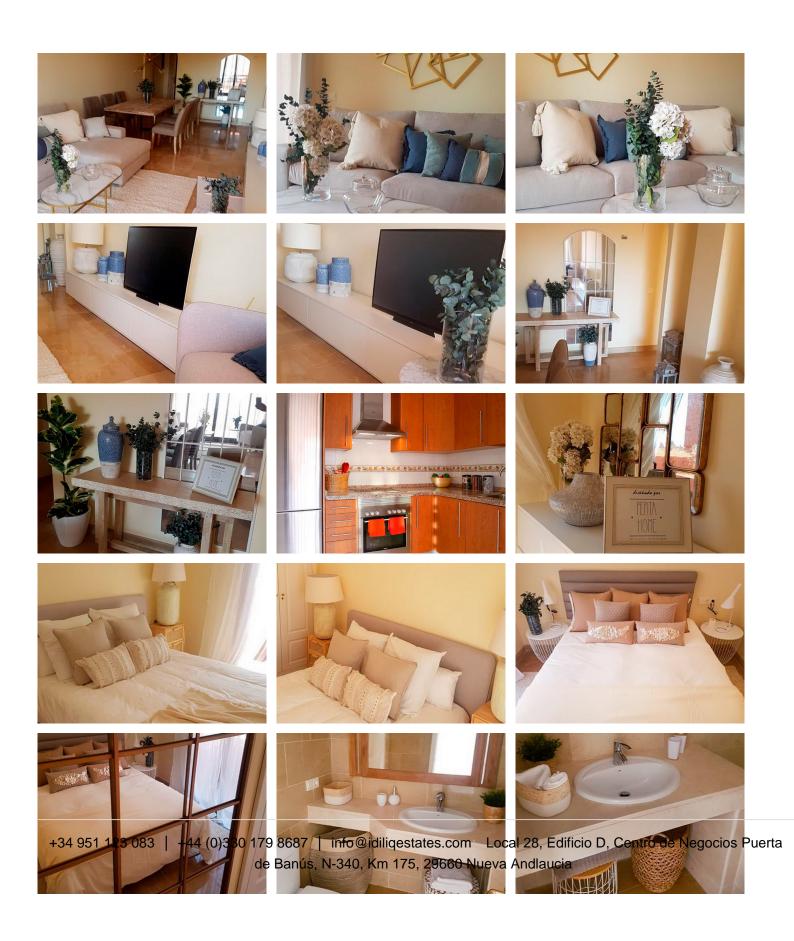

R4605853

La Duquesa

REF# R4605853 179.400 €

BEDS BATHS BUILT
2 2 134 m²

PROPERTY FOR RENT. OPPORTUNITY FOR INVESTORS. What does a profitable property mean? Having a profitable property means that the owner is gaining economic benefits from their property through leasing. Current rent: €617,87 /month Contract end date: 08/2026 No possibility of interior visits. Photographs may not correspond to the current state of the property. Discover this exceptional apartment located in the Coto Real Urbanization, La Duquesa! With a surface area of 134 m², this home features a spacious living and dining room, a furnished kitchen, 2 bedrooms with built-in wardrobes, 2 bathrooms, and a sunny terrace. As an added value, it includes a whirlpool bathtub and air conditioning! Additionally, it has a parking space and storage room, all included in the price! Immerse yourself in an exclusive environment in a quiet residential area with controlled access, offering amenities such as a paddle tennis court, landscaped areas, and several communal pools. And all of this just minutes away from the beach and numerous golf courses! Don't miss out on this unique opportunity! Middle Floor Apartment, La Duquesa, Costa del Sol. 2 Bedrooms, 2 Bathrooms, Built 134 m². Setting: Close To Golf, Close To Sea, Urbanisation. Orientation: South. Condition: Good. Pool: Communal. Climate Control: Air Conditioning. Views: Sea, Mountain, Panoramic, Garden, Pool. Features: Covered Terrace, Lift, Paddle Tennis, Storage Room. Furniture: Not Furnished. Kitchen: Partially Fitted. Garden: Communal. Security: Gated Complex. Parking: