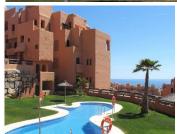

R4605853

La Duquesa

REF# R4605853 179.400 €

BEDS BATHS BUILT
2 2 134 m²

PROPERTY FOR RENT. OPPORTUNITY FOR INVESTORS. What does a profitable property mean? Having a profitable property means that the owner is gaining economic benefits from their property through leasing. Current rent: €617,87 /month Contract end date: 08/2026 No possibility of interior visits. Photographs may not correspond to the current state of the property. Discover this exceptional apartment located in the Coto Real Urbanization, La Duquesa! With a surface area of 134 m², this home features a spacious living and dining room, a furnished kitchen, 2 bedrooms with built-in wardrobes, 2 bathrooms, and a sunny terrace. As an added value, it includes a whirlpool bathtub and air conditioning! Additionally, it has a parking space and storage room, all included in the price! Immerse yourself in an exclusive environment in a quiet residential area with controlled access, offering amenities such as a paddle tennis court, landscaped areas, and several communal pools. And all of this just minutes away from the beach and numerous golf courses! Don't miss out on this unique opportunity! Middle Floor Apartment, La Duquesa, Costa del Sol. 2 Bedrooms, 2 Bathrooms, Built 134 m². Setting: Close To Golf, Close To Sea, Urbanisation. Orientation: South. Condition: Good. Pool: Communal. Climate Control: Air Conditioning. Views: Sea, Mountain, Panoramic, Garden, Pool. Features: Covered Terrace, Lift, Paddle Tennis, Storage Room. Furniture: Not Furnished. Kitchen: Partially Fitted. Garden: Communal. Security: Gated Complex. Parking: