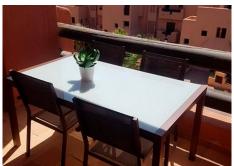

R4605853

La Duquesa

REF# R4605853 179.400 €

BEDS BATHS BUILT
2 2 134 m²

PROPERTY FOR RENT. OPPORTUNITY FOR INVESTORS. What does a profitable property mean? Having a profitable property means that the owner is gaining economic benefits from their property through leasing. Current rent: €617,87 /month Contract end date: 08/2026 No possibility of interior visits. Photographs may not correspond to the current state of the property. Discover this exceptional apartment located in the Coto Real Urbanization, La Duquesa! With a surface area of 134 m², this home features a spacious living and dining room, a furnished kitchen, 2 bedrooms with built-in wardrobes, 2 bathrooms, and a sunny terrace. As an added value, it includes a whirlpool bathtub and air conditioning! Additionally, it has a parking space and storage room, all included in the price! Immerse yourself in an exclusive environment in a quiet residential area with controlled access, offering amenities such as a paddle tennis court, landscaped areas, and several communal pools. And all of this just minutes away from the beach and numerous golf courses! Don't miss out on this unique opportunity! Middle Floor Apartment, La Duquesa, Costa del Sol. 2 Bedrooms, 2 Bathrooms, Built 134 m². Setting: Close To Golf, Close To Sea, Urbanisation. Orientation: South. Condition: Good. Pool: Communal. Climate Control: Air Conditioning. Views: Sea, Mountain, Panoramic, Garden, Pool. Features: Covered Terrace, Lift, Paddle Tennis, Storage Room. Furniture: Not Furnished. Kitchen: Partially Fitted. Garden: Communal. Security: Gated Complex. Parking: