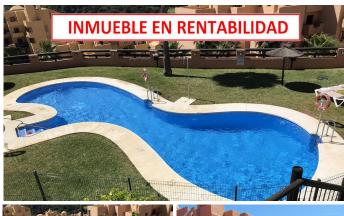

R4605817

La Duquesa

REF# R4605817 279.400 €

BEDS BATHS BUILT

3 2 191 m<sup>2</sup>

PROPERTY FOR RENT. OPPORTUNITY FOR INVESTORS. What does a profitable property mean? Having a profitable property means that the owner is earning economic benefits from their property through its lease. Current rent: €719,06/month Contract end date: 08/2026 Unable to visit the interior. Photographs may not correspond to the current state of the property. Discover this exceptional apartment located in the Coto Real urbanization, La Duquesa! With a surface area of 191 m², this residence features a spacious living and dining room, a furnished kitchen, 2 bedrooms with built-in wardrobes, 3 bathrooms, and a sunny terrace. As an added value, it includes a whirlpool bathtub and air conditioning! Additionally, it comes with a parking space and storage room, all included in the price! Immerse yourself in an exclusive environment in a quiet residential area with controlled access, offering amenities such as a paddle tennis court, landscaped areas, and several communal pools. And all of this just a few minutes from the beach and numerous golf courses! Don't miss out on this unique opportunity! Middle Floor Apartment, La Duquesa, Costa del Sol. 3 Bedrooms, 2 Bathrooms, Built 191 m². Setting: Close To Golf, Close To Sea, Urbanisation. Orientation: South. Condition: Good. Pool: Communal. Climate Control: Air Conditioning. Views: Sea, Mountain, Panoramic, Garden, Pool. Features: Covered Terrace, Lift, Paddle Tennis, Storage Room. Furniture: Not Furnished. Kitchen: Partially Fitted. Garden: Communal. Security: Gated Complex. Parking: