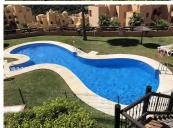

R4605817

La Duquesa

REF# R4605817 279.400 €

BEDS BATHS BUILT

3 2 191 m<sup>2</sup>

PROPERTY FOR RENT. OPPORTUNITY FOR INVESTORS. What does a profitable property mean? Having a profitable property means that the owner is earning economic benefits from their property through its lease. Current rent: €719,06/month Contract end date: 08/2026 Unable to visit the interior. Photographs may not correspond to the current state of the property. Discover this exceptional apartment located in the Coto Real urbanization, La Duquesa! With a surface area of 191 m², this residence features a spacious living and dining room, a furnished kitchen, 2 bedrooms with built-in wardrobes, 3 bathrooms, and a sunny terrace. As an added value, it includes a whirlpool bathtub and air conditioning! Additionally, it comes with a parking space and storage room, all included in the price! Immerse yourself in an exclusive environment in a quiet residential area with controlled access, offering amenities such as a paddle tennis court, landscaped areas, and several communal pools. And all of this just a few minutes from the beach and numerous golf courses! Don't miss out on this unique opportunity! Middle Floor Apartment, La Duquesa, Costa del Sol. 3 Bedrooms, 2 Bathrooms, Built 191 m². Setting: Close To Golf, Close To Sea, Urbanisation. Orientation: South. Condition: Good. Pool: Communal. Climate Control: Air Conditioning. Views: Sea, Mountain, Panoramic, Garden, Pool. Features: Covered Terrace, Lift, Paddle Tennis, Storage Room. Furniture: Not Furnished. Kitchen: Partially Fitted. Garden: Communal. Security: Gated Complex. Parking: