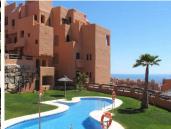

R4605817

La Duquesa

REF# R4605817 279.400 €

BEDS BATHS BUILT

3 2 191 m<sup>2</sup>

PROPERTY FOR RENT. OPPORTUNITY FOR INVESTORS. What does a profitable property mean? Having a profitable property means that the owner is earning economic benefits from their property through its lease. Current rent: €719,06/month Contract end date: 08/2026 Unable to visit the interior. Photographs may not correspond to the current state of the property. Discover this exceptional apartment located in the Coto Real urbanization, La Duquesa! With a surface area of 191 m², this residence features a spacious living and dining room, a furnished kitchen, 2 bedrooms with built-in wardrobes, 3 bathrooms, and a sunny terrace. As an added value, it includes a whirlpool bathtub and air conditioning! Additionally, it comes with a parking space and storage room, all included in the price! Immerse yourself in an exclusive environment in a quiet residential area with controlled access, offering amenities such as a paddle tennis court, landscaped areas, and several communal pools. And all of this just a few minutes from the beach and numerous golf courses! Don't miss out on this unique opportunity! Middle Floor Apartment, La Duquesa, Costa del Sol. 3 Bedrooms, 2 Bathrooms, Built 191 m². Setting: Close To Golf, Close To Sea, Urbanisation. Orientation: South. Condition: Good. Pool: Communal. Climate Control: Air Conditioning. Views: Sea, Mountain, Panoramic, Garden, Pool. Features: Covered Terrace, Lift, Paddle Tennis, Storage Room. Furniture: Not Furnished. Kitchen: Partially Fitted. Garden: Communal. Security: Gated Complex. Parking: