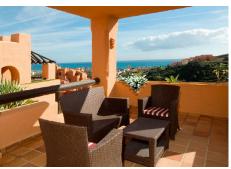

R4605817

La Duquesa

REF# R4605817 279.400 €

BEDS BATHS BUILT

3 2 191 m<sup>2</sup>

PROPERTY FOR RENT. OPPORTUNITY FOR INVESTORS. What does a profitable property mean? Having a profitable property means that the owner is earning economic benefits from their property through its lease. Current rent: €719,06/month Contract end date: 08/2026 Unable to visit the interior. Photographs may not correspond to the current state of the property. Discover this exceptional apartment located in the Coto Real urbanization, La Duquesa! With a surface area of 191 m², this residence features a spacious living and dining room, a furnished kitchen, 2 bedrooms with built-in wardrobes, 3 bathrooms, and a sunny terrace. As an added value, it includes a whirlpool bathtub and air conditioning! Additionally, it comes with a parking space and storage room, all included in the price! Immerse yourself in an exclusive environment in a quiet residential area with controlled access, offering amenities such as a paddle tennis court, landscaped areas, and several communal pools. And all of this just a few minutes from the beach and numerous golf courses! Don't miss out on this unique opportunity! Middle Floor Apartment, La Duquesa, Costa del Sol. 3 Bedrooms, 2 Bathrooms, Built 191 m². Setting: Close To Golf, Close To Sea, Urbanisation. Orientation: South. Condition: Good. Pool: Communal. Climate Control: Air Conditioning. Views: Sea, Mountain, Panoramic, Garden, Pool. Features: Covered Terrace, Lift, Paddle Tennis, Storage Room. Furniture: Not Furnished. Kitchen: Partially Fitted. Garden: Communal. Security: Gated Complex. Parking: