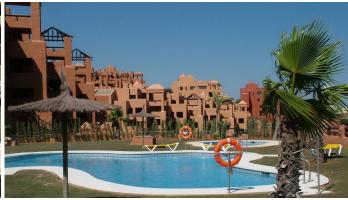

R4605817

La Duquesa

REF# R4605817 279.400 €

BEDS BATHS BUILT

3 2 191 m<sup>2</sup>

PROPERTY FOR RENT. OPPORTUNITY FOR INVESTORS. What does a profitable property mean? Having a profitable property means that the owner is earning economic benefits from their property through its lease. Current rent: €719,06/month Contract end date: 08/2026 Unable to visit the interior. Photographs may not correspond to the current state of the property. Discover this exceptional apartment located in the Coto Real urbanization, La Duquesa! With a surface area of 191 m², this residence features a spacious living and dining room, a furnished kitchen, 2 bedrooms with built-in wardrobes, 3 bathrooms, and a sunny terrace. As an added value, it includes a whirlpool bathtub and air conditioning! Additionally, it comes with a parking space and storage room, all included in the price! Immerse yourself in an exclusive environment in a quiet residential area with controlled access, offering amenities such as a paddle tennis court, landscaped areas, and several communal pools. And all of this just a few minutes from the beach and numerous golf courses! Don't miss out on this unique opportunity! Middle Floor Apartment, La Duquesa, Costa del Sol. 3 Bedrooms, 2 Bathrooms, Built 191 m². Setting: Close To Golf, Close To Sea, Urbanisation. Orientation: South. Condition: Good. Pool: Communal. Climate Control: Air Conditioning. Views: Sea, Mountain, Panoramic, Garden, Pool. Features: Covered Terrace, Lift, Paddle Tennis, Storage Room. Furniture: Not Furnished. Kitchen: Partially Fitted. Garden: Communal. Security: Gated Complex. Parking: