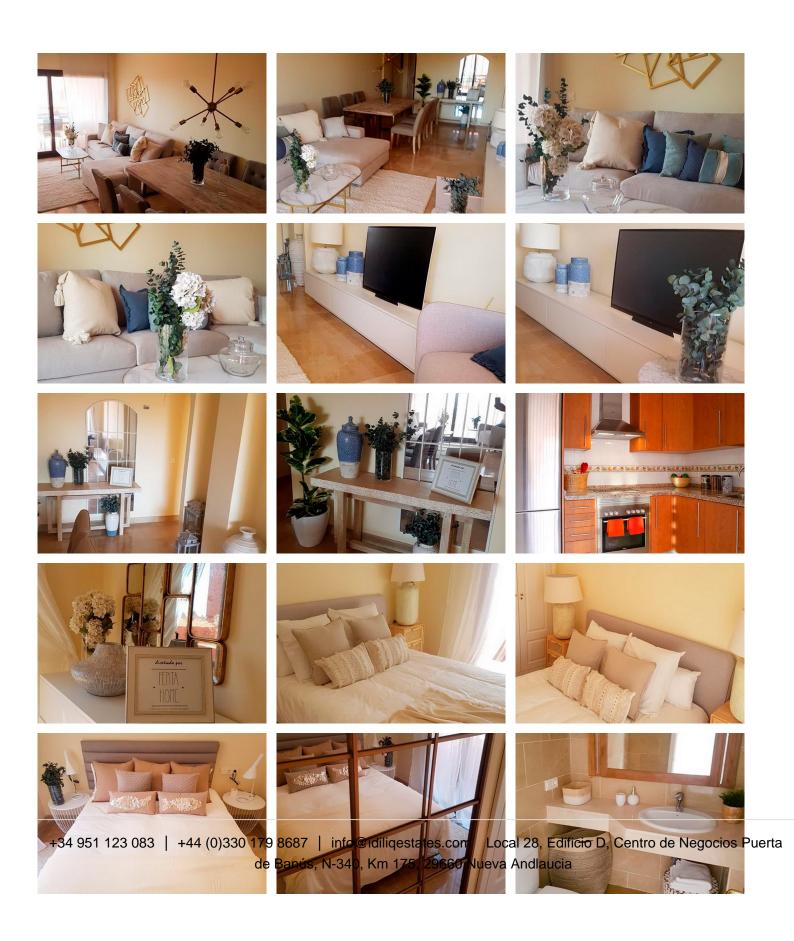

R4605817

La Duquesa

REF# R4605817 279.400 €

BEDS BATHS BUILT

3 2 191 m<sup>2</sup>

PROPERTY FOR RENT. OPPORTUNITY FOR INVESTORS. What does a profitable property mean? Having a profitable property means that the owner is earning economic benefits from their property through its lease. Current rent: €719,06/month Contract end date: 08/2026 Unable to visit the interior. Photographs may not correspond to the current state of the property. Discover this exceptional apartment located in the Coto Real urbanization, La Duquesa! With a surface area of 191 m², this residence features a spacious living and dining room, a furnished kitchen, 2 bedrooms with built-in wardrobes, 3 bathrooms, and a sunny terrace. As an added value, it includes a whirlpool bathtub and air conditioning! Additionally, it comes with a parking space and storage room, all included in the price! Immerse yourself in an exclusive environment in a quiet residential area with controlled access, offering amenities such as a paddle tennis court, landscaped areas, and several communal pools. And all of this just a few minutes from the beach and numerous golf courses! Don't miss out on this unique opportunity! Middle Floor Apartment, La Duquesa, Costa del Sol. 3 Bedrooms, 2 Bathrooms, Built 191 m². Setting: Close To Golf, Close To Sea, Urbanisation. Orientation: South. Condition: Good. Pool: Communal. Climate Control: Air Conditioning. Views: Sea, Mountain, Panoramic, Garden, Pool. Features: Covered Terrace, Lift, Paddle Tennis, Storage Room. Furniture: Not Furnished. Kitchen: Partially Fitted. Garden: Communal. Security: Gated Complex. Parking: