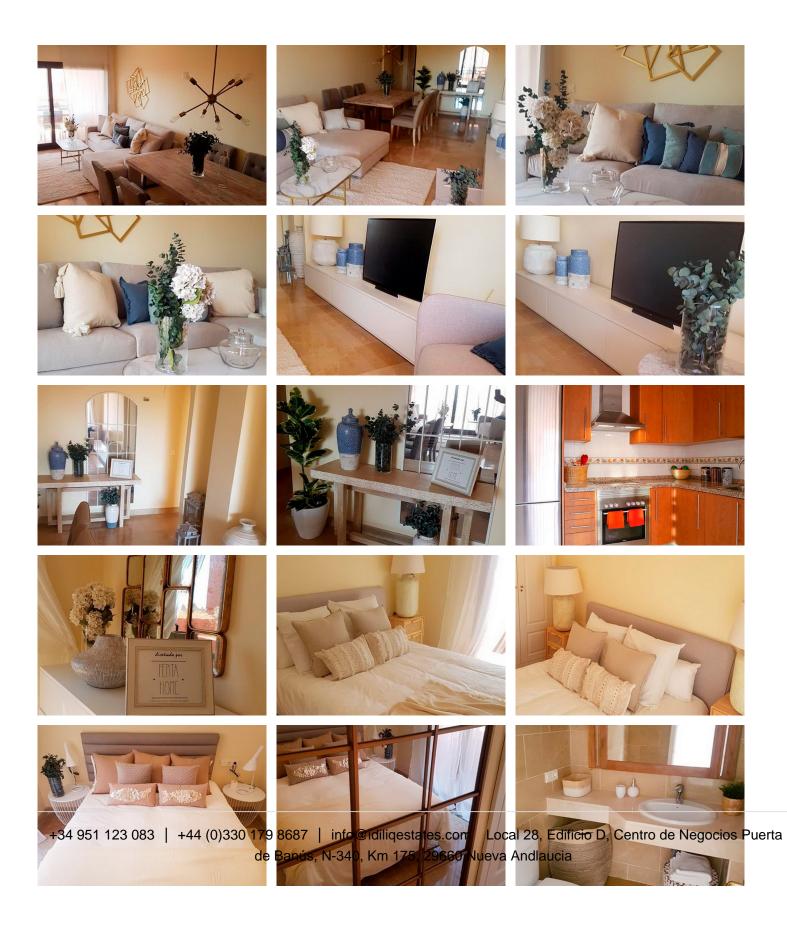

## R4604848 La Duquesa

REF# R4604848 192.625 €

| BEDS | BATHS | BUILT  |
|------|-------|--------|
| 2    | 2     | 161 m² |

PROPERTY FOR RENT. OPPORTUNITY FOR INVESTORS. What does a profitable property mean? Having a profitable property means that the owner is earning economic benefits from their property through leasing. Current rent: €654,62/month Contract end date: 06/2026 Interior visits not possible. Photographs may not correspond to the current state of the property. Explore this impressive apartment located in the Coto Real, La Duquesa development! With an area of 161 m<sup>2</sup>, this residence features a spacious living and dining area, a furnished kitchen, 2 bedrooms with built-in wardrobes, 2 bathrooms, and a sunny terrace. As an additional benefit, it includes a whirlpool bathtub and air conditioning! It also comes with a parking space and storage room, all included in the price! Additionally, you will enjoy a privileged environment in a quiet residential area with controlled access, where you will have access to amenities such as a paddle tennis court, landscaped areas, and various communal pools. And all of this just minutes away from the beach and numerous golf courses! Don't miss out on this unique opportunity! Ground Floor Apartment, La Duquesa, Costa del Sol. 2 Bedrooms, 2 Bathrooms, Built 161 m<sup>2</sup>. Setting : Close To Golf, Close To Sea, Urbanisation. Orientation : South. Condition : Good. Pool : Communal. Climate Control : Air Conditioning. Views : Sea, Mountain, Panoramic, Garden, Pool. Features : Covered Terrace, Lift, Paddle Tennis, Storage Room. Furniture : Not Furnished. Kitchen : Partially Fitted. Garden : Communal. Security : Gated Complex. Parking +34 951 123 083 | +44 (0)330 179 8687 | info@idiliqestates.com Local 28, Edificio D, Centro de Negocios Puerta