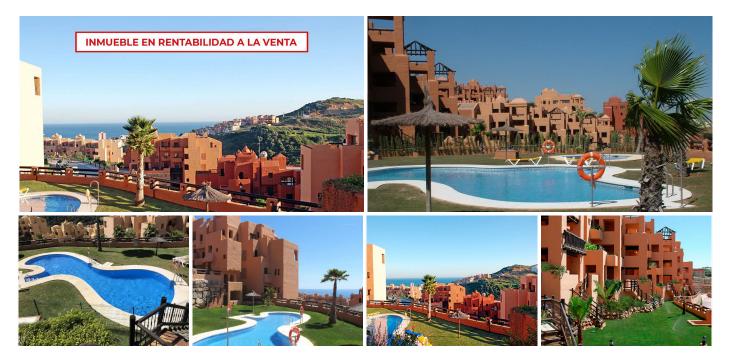

## R4604848 La Duquesa

REF# R4604848 192.625 €

| BEDS | BATHS | BUILT  |
|------|-------|--------|
| 2    | 2     | 161 m² |

PROPERTY FOR RENT. OPPORTUNITY FOR INVESTORS. What does a profitable property mean? Having a profitable property means that the owner is earning economic benefits from their property through leasing. Current rent: €654,62/month Contract end date: 06/2026 Interior visits not possible. Photographs may not correspond to the current state of the property. Explore this impressive apartment located in the Coto Real, La Duquesa development! With an area of 161 m<sup>2</sup>, this residence features a spacious living and dining area, a furnished kitchen, 2 bedrooms with built-in wardrobes, 2 bathrooms, and a sunny terrace. As an additional benefit, it includes a whirlpool bathtub and air conditioning! It also comes with a parking space and storage room, all included in the price! Additionally, you will enjoy a privileged environment in a quiet residential area with controlled access, where you will have access to amenities such as a paddle tennis court, landscaped areas, and various communal pools. And all of this just minutes away from the beach and numerous golf courses! Don't miss out on this unique opportunity! Ground Floor Apartment, La Duquesa, Costa del Sol. 2 Bedrooms, 2 Bathrooms, Built 161 m<sup>2</sup>. Setting : Close To Golf, Close To Sea, Urbanisation. Orientation : South. Condition : Good. Pool : Communal. Climate Control : Air Conditioning. Views : Sea, Mountain, Panoramic, Garden, Pool. Features : Covered Terrace, Lift, Paddle Tennis, Storage Room. Furniture : Not Furnished. Kitchen : Partially Fitted. Garden : Communal. Security : Gated Complex. Parking +34 951 123 083 | +44 (0)330 179 8687 | info@idiliqestates.com Local 28, Edificio D, Centro de Negocios Puerta