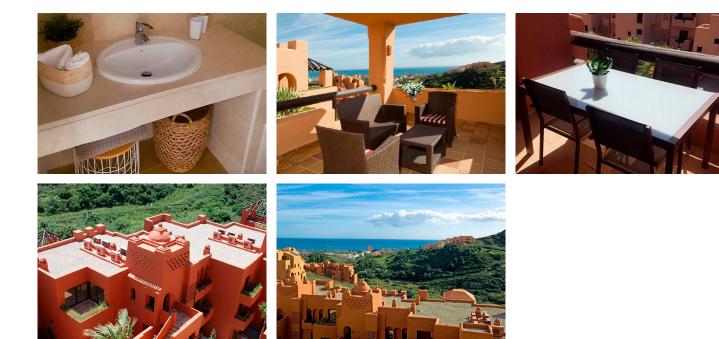

## R4604848 La Duquesa

REF# R4604848 192.625 €

| BEDS | BATHS | BUILT  |
|------|-------|--------|
| 2    | 2     | 161 m² |

PROPERTY FOR RENT. OPPORTUNITY FOR INVESTORS. What does a profitable property mean? Having a profitable property means that the owner is earning economic benefits from their property through leasing. Current rent: €654,62/month Contract end date: 06/2026 Interior visits not possible. Photographs may not correspond to the current state of the property. Explore this impressive apartment located in the Coto Real, La Duquesa development! With an area of 161 m<sup>2</sup>, this residence features a spacious living and dining area, a furnished kitchen, 2 bedrooms with built-in wardrobes, 2 bathrooms, and a sunny terrace. As an additional benefit, it includes a whirlpool bathtub and air conditioning! It also comes with a parking space and storage room, all included in the price! Additionally, you will enjoy a privileged environment in a quiet residential area with controlled access, where you will have access to amenities such as a paddle tennis court, landscaped areas, and various communal pools. And all of this just minutes away from the beach and numerous golf courses! Don't miss out on this unique opportunity! Ground Floor Apartment, La Duquesa, Costa del Sol. 2 Bedrooms, 2 Bathrooms, Built 161 m<sup>2</sup>. Setting : Close To Golf, Close To Sea, Urbanisation. Orientation : South. Condition : Good. Pool : Communal. Climate Control : Air Conditioning. Views : Sea, Mountain, Panoramic, Garden, Pool. Features : Covered Terrace, Lift, Paddle Tennis, Storage Room. Furniture : Not Furnished. Kitchen : Partially Fitted. Garden : Communal. Security : Gated Complex. Parking +34 951 123 083 | +44 (0)330 179 8687 | info@idiliqestates.com Local 28, Edificio D, Centro de Negocios Puerta