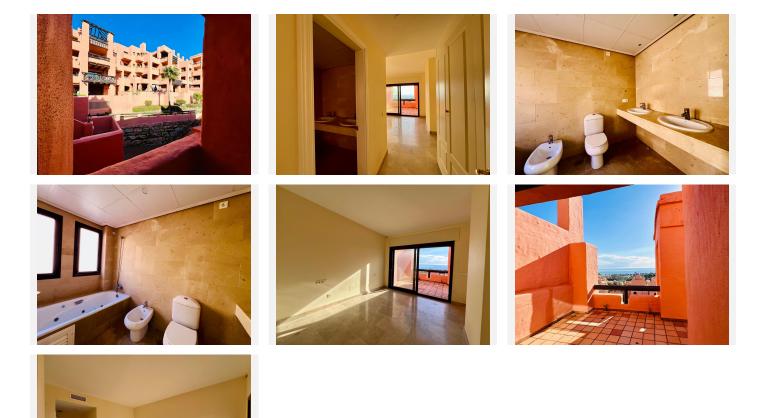

#### REF# R4829272 349.500 €

| BEDS | BATHS | BUILT  |
|------|-------|--------|
| 3    | 2     | 257 m² |

Discover excellence in this exclusive apartment located in Manilva, Málaga. With 114 m<sup>2</sup> of space, this residence has been meticulously designed to offer a luxurious and comfortable home. The apartment features 2 bedrooms, both with built-in wardrobes, and 2 bathrooms, the main one being a true oasis with a hydro-massage bathtub perfect for your relaxation. The fully furnished kitchen stands out for its elegance and functionality, equipped with a granite countertop and high-end appliances such as an electric water heater, ceramic hob, oven, fridge-freezer, dishwasher, and washing machine. The living-dining room, the heart of the home, opens onto a terrace with stunning views of the gardens or the sea. High-quality materials and warm, welcoming finishes make this apartment a unique place. Additionally, the property includes a parking space and a storage room, providing extra convenience. The Coto del Real residential complex offers an exclusive lifestyle with an intercom system, elevator, extensive garden areas, paddle tennis court, concierge service, and 8 communal pools. Located on the Manilva coast, in Arroyo de la Peñuela, just 2 km from the town center, you'll have quick access to all essential services. Shops, supermarkets, educational, sports, and health facilities are at your disposal. You'll also enjoy close proximity to the golf course, marina, and La Duguesa beach, as well as the A-7 and San Luis de Sabinillas. Don't miss the chance to live in this luxurious enclave on the Costa del Sol Don't miss the opportunity to live in +34 951 123 083 | +44 (0)330 179 8687 | info@idiliqestates.com Local 28, Edificio D, Centro de Negocios Puerta

## IDILIQ ESTATES

this luxury enclave on the Costa del Sol! Middle Floor Apartment, La Duquesa, Costa del Sol. 2 Bedrooms, 1 Bathroom, Built 114 m<sup>2</sup>. Setting : Close To Golf, Close To Sea, Urbanisation. Orientation : South. Condition : Good. Pool : Communal. Climate Control : Air Conditioning. Views : Sea, Mountain, Panoramic, Garden, Pool. Features : Covered Terrace, Lift, Paddle Tennis, Storage Room. Furniture : Not Furnished. Kitchen : Partially Fitted. Garden : Communal. Security : Gated Complex. Parking : Underground. Category : Bargain, Beachfront, Cheap, Distressed, Holiday Homes, Investment, Luxury, Repossession.