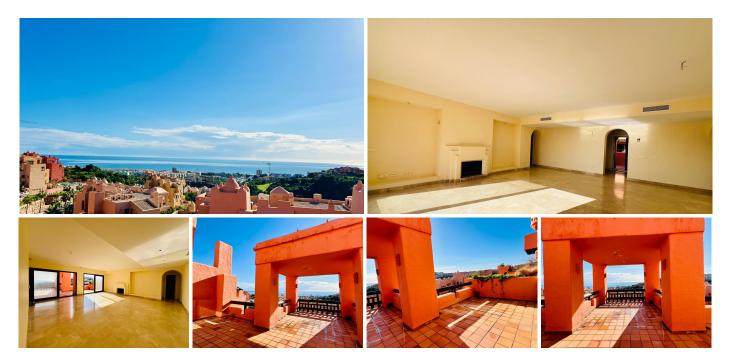

#### REF# R4829272 349.500 €

| BEDS | BATHS | BUILT  |
|------|-------|--------|
| 3    | 2     | 257 m² |

Discover excellence in this exclusive apartment located in Manilva, Málaga. With 114 m<sup>2</sup> of space, this residence has been meticulously designed to offer a luxurious and comfortable home. The apartment features 2 bedrooms, both with built-in wardrobes, and 2 bathrooms, the main one being a true oasis with a hydro-massage bathtub perfect for your relaxation. The fully furnished kitchen stands out for its elegance and functionality, equipped with a granite countertop and high-end appliances such as an electric water heater, ceramic hob, oven, fridge-freezer, dishwasher, and washing machine. The living-dining room, the heart of the home, opens onto a terrace with stunning views of the gardens or the sea. High-quality materials and warm, welcoming finishes make this apartment a unique place. Additionally, the property includes a parking space and a storage room, providing extra convenience. The Coto del Real residential complex offers an exclusive lifestyle with an intercom system, elevator, extensive garden areas, paddle tennis court, concierge service, and 8 communal pools. Located on the Manilva coast, in Arroyo de la Peñuela, just 2 km from the town center, you'll have quick access to all essential services. Shops, supermarkets, educational, sports, and health facilities are at your disposal. You'll also enjoy close proximity to the golf course, marina, and La Duguesa beach, as well as the A-7 and San Luis de Sabinillas. Don't miss the chance to live in this luxurious enclave on the Costa del Sol Don't miss the opportunity to live in +34 951 123 083 | +44 (0)330 179 8687 | info@idiliqestates.com Local 28, Edificio D, Centro de Negocios Puerta

## IDILIQ ESTATES

this luxury enclave on the Costa del Sol! Middle Floor Apartment, La Duquesa, Costa del Sol. 2 Bedrooms, 1 Bathroom, Built 114 m<sup>2</sup>. Setting : Close To Golf, Close To Sea, Urbanisation. Orientation : South. Condition : Good. Pool : Communal. Climate Control : Air Conditioning. Views : Sea, Mountain, Panoramic, Garden, Pool. Features : Covered Terrace, Lift, Paddle Tennis, Storage Room. Furniture : Not Furnished. Kitchen : Partially Fitted. Garden : Communal. Security : Gated Complex. Parking : Underground. Category : Bargain, Beachfront, Cheap, Distressed, Holiday Homes, Investment, Luxury, Repossession.