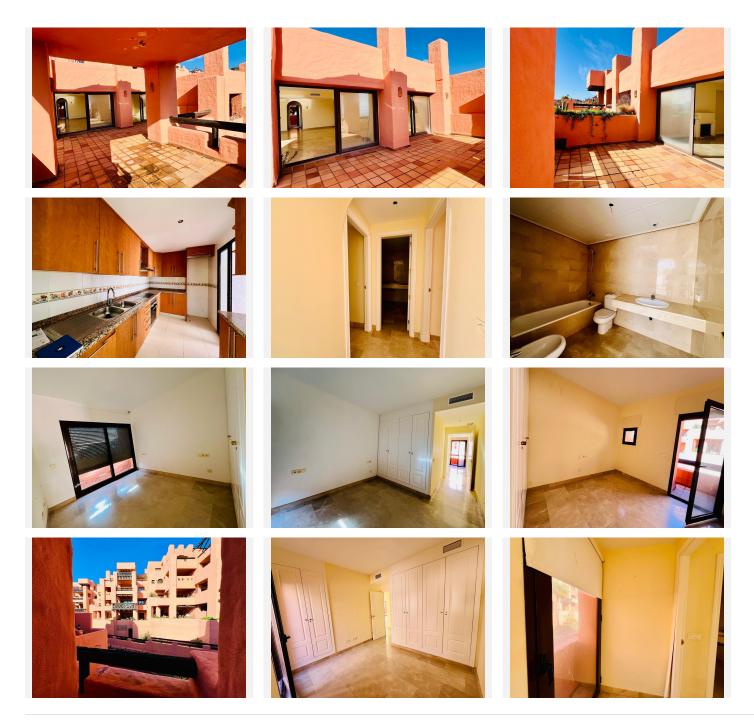

#### REF# R4829272 349.500 €

| BEDS | BATHS | BUILT  |
|------|-------|--------|
| 3    | 2     | 257 m² |

Discover excellence in this exclusive apartment located in Manilva, Málaga. With 114 m<sup>2</sup> of space, this residence has been meticulously designed to offer a luxurious and comfortable home. The apartment features 2 bedrooms, both with built-in wardrobes, and 2 bathrooms, the main one being a true oasis with a hydro-massage bathtub perfect for your relaxation. The fully furnished kitchen stands out for its elegance and functionality, equipped with a granite countertop and high-end appliances such as an electric water heater, ceramic hob, oven, fridge-freezer, dishwasher, and washing machine. The living-dining room, the heart of the home, opens onto a terrace with stunning views of the gardens or the sea. High-quality materials and warm, welcoming finishes make this apartment a unique place. Additionally, the property includes a parking space and a storage room, providing extra convenience. The Coto del Real residential complex offers an exclusive lifestyle with an intercom system, elevator, extensive garden areas, paddle tennis court, concierge service, and 8 communal pools. Located on the Manilva coast, in Arroyo de la Peñuela, just 2 km from the town center, you'll have quick access to all essential services. Shops, supermarkets, educational, sports, and health facilities are at your disposal. You'll also enjoy close proximity to the golf course, marina, and La Duguesa beach, as well as the A-7 and San Luis de Sabinillas. Don't miss the chance to live in this luxurious enclave on the Costa del Sol Don't miss the opportunity to live in +34 951 123 083 | +44 (0)330 179 8687 | info@idiliqestates.com Local 28, Edificio D, Centro de Negocios Puerta

## IDILIQ ESTATES

this luxury enclave on the Costa del Sol! Middle Floor Apartment, La Duquesa, Costa del Sol. 2 Bedrooms, 1 Bathroom, Built 114 m<sup>2</sup>. Setting : Close To Golf, Close To Sea, Urbanisation. Orientation : South. Condition : Good. Pool : Communal. Climate Control : Air Conditioning. Views : Sea, Mountain, Panoramic, Garden, Pool. Features : Covered Terrace, Lift, Paddle Tennis, Storage Room. Furniture : Not Furnished. Kitchen : Partially Fitted. Garden : Communal. Security : Gated Complex. Parking : Underground. Category : Bargain, Beachfront, Cheap, Distressed, Holiday Homes, Investment, Luxury, Repossession.