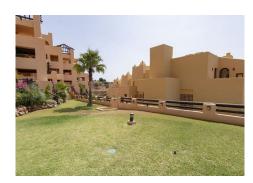

R4885669

La Duquesa

REF# R4885669 192.500 €

| BEDS | BATHS | BUILT  |
|------|-------|--------|
| 2    | 2     | 154 m² |

OCCUPIED PROPERTY. INVESTMENT OPPORTUNITY. The property price has been set considering its acquisition by the buyer in an occupied state, therefore, this price wouldn't apply if, at the time of the public deed formalization, the property were unoccupied. The photographs may not correspond to the current state of the property. Interior visits are not possible. Discover this stunning apartment in Manilva. With a surface area of ??154 m², this property offers a spacious living-dining room, a fitted kitchen with built-in wardrobes, 2 bedrooms, 2 bathrooms and a sunny terrace. As an extra, it has a relaxing hot tub and air conditioning system. In addition, it includes a parking space and a storage room, all within the price! Enjoy a privileged setting in this quiet residential area with access control. You can take advantage of services such as a paddle tennis court, beautiful green areas and several community pools. All this just minutes from the beach and numerous golf courses! Don't miss this opportunity! Middle Floor Apartment, Manilva, Costa del Sol. 2 Bedrooms, 2 Bathrooms, Built 154 m². Setting: Suburban, Country, Urbanisation. Orientation: South. Condition: Good. Pool: Communal. Climate Control: Air Conditioning. Views: Sea, Mountain, Beach, Panoramic, Garden, Pool. Features: Covered Terrace, Lift, Fitted Wardrobes, Private Terrace, Marble Flooring. Furniture: Not Furnished. Kitchen: Partially Fitted. Garden: Communal. Security: Gated Complex. Category: Bargain, Beachfront, Cheap, Holiday Homes, Investment.