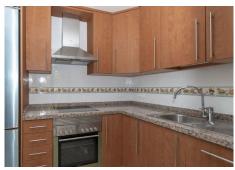

R4885669

La Duquesa

REF# R4885669 192.500 €

| BEDS | BATHS | BUILT  |
|------|-------|--------|
| 2    | 2     | 154 m² |

OCCUPIED PROPERTY. INVESTMENT OPPORTUNITY. The property price has been set considering its acquisition by the buyer in an occupied state, therefore, this price wouldn't apply if, at the time of the public deed formalization, the property were unoccupied. The photographs may not correspond to the current state of the property. Interior visits are not possible. Discover this stunning apartment in Manilva. With a surface area of ??154 m², this property offers a spacious living-dining room, a fitted kitchen with built-in wardrobes, 2 bedrooms, 2 bathrooms and a sunny terrace. As an extra, it has a relaxing hot tub and air conditioning system. In addition, it includes a parking space and a storage room, all within the price! Enjoy a privileged setting in this quiet residential area with access control. You can take advantage of services such as a paddle tennis court, beautiful green areas and several community pools. All this just minutes from the beach and numerous golf courses! Don't miss this opportunity! Middle Floor Apartment, Manilva, Costa del Sol. 2 Bedrooms, 2 Bathrooms, Built 154 m². Setting: Suburban, Country, Urbanisation. Orientation: South. Condition: Good. Pool: Communal. Climate Control: Air Conditioning. Views: Sea, Mountain, Beach, Panoramic, Garden, Pool. Features: Covered Terrace, Lift, Fitted Wardrobes, Private Terrace, Marble Flooring. Furniture: Not Furnished. Kitchen: Partially Fitted. Garden: Communal. Security: Gated Complex. Category: Bargain, Beachfront, Cheap, Holiday Homes, Investment.