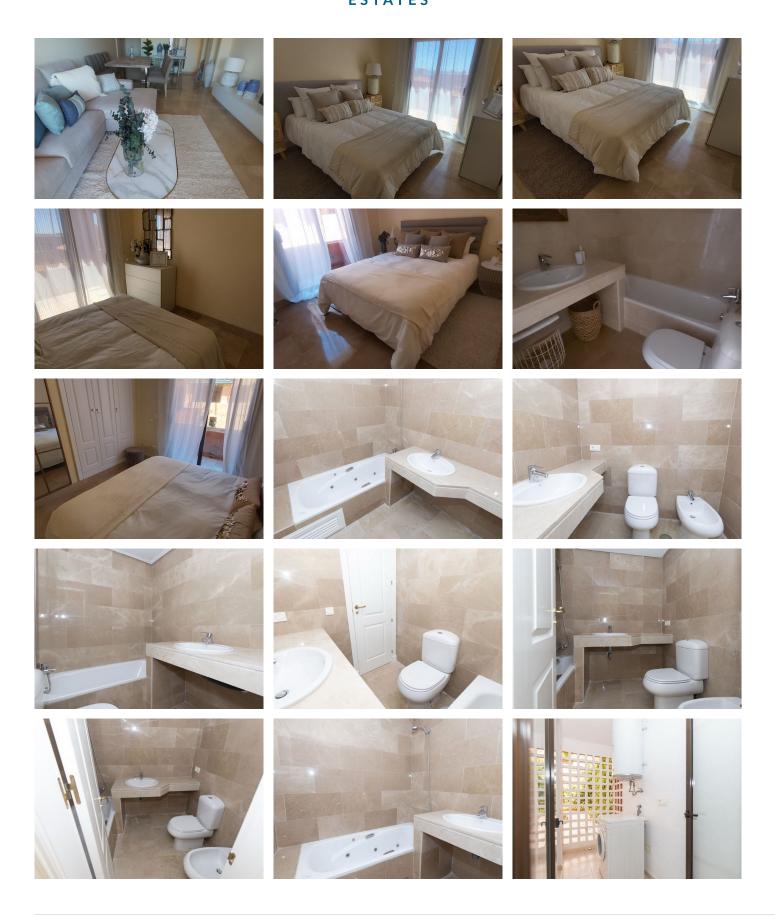

R4885669

La Duquesa

REF# R4885669 192.500 €

| BEDS | BATHS | BUILT  |
|------|-------|--------|
| 2    | 2     | 154 m² |

OCCUPIED PROPERTY. INVESTMENT OPPORTUNITY. The property price has been set considering its acquisition by the buyer in an occupied state, therefore, this price wouldn't apply if, at the time of the public deed formalization, the property were unoccupied. The photographs may not correspond to the current state of the property. Interior visits are not possible. Discover this stunning apartment in Manilva. With a surface area of ??154 m², this property offers a spacious living-dining room, a fitted kitchen with built-in wardrobes, 2 bedrooms, 2 bathrooms and a sunny terrace. As an extra, it has a relaxing hot tub and air conditioning system. In addition, it includes a parking space and a storage room, all within the price! Enjoy a privileged setting in this quiet residential area with access control. You can take advantage of services such as a paddle tennis court, beautiful green areas and several community pools. All this just minutes from the beach and numerous golf courses! Don't miss this opportunity! Middle Floor Apartment, Manilva, Costa del Sol. 2 Bedrooms, 2 Bathrooms, Built 154 m². Setting: Suburban, Country, Urbanisation. Orientation: South. Condition: Good. Pool: Communal. Climate Control: Air Conditioning. Views: Sea, Mountain, Beach, Panoramic, Garden, Pool. Features: Covered Terrace, Lift, Fitted Wardrobes, Private Terrace, Marble Flooring. Furniture: Not Furnished. Kitchen: Partially Fitted. Garden: Communal. Security: Gated Complex. Category: Bargain, Beachfront, Cheap, Holiday Homes, Investment.