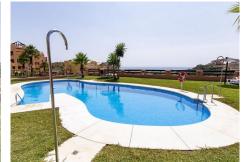

R4885669

La Duquesa

REF# R4885669 192.500 €

| BEDS | BATHS | BUILT  |
|------|-------|--------|
| 2    | 2     | 154 m² |

OCCUPIED PROPERTY. INVESTMENT OPPORTUNITY. The property price has been set considering its acquisition by the buyer in an occupied state, therefore, this price wouldn't apply if, at the time of the public deed formalization, the property were unoccupied. The photographs may not correspond to the current state of the property. Interior visits are not possible. Discover this stunning apartment in Manilva. With a surface area of ??154 m², this property offers a spacious living-dining room, a fitted kitchen with built-in wardrobes, 2 bedrooms, 2 bathrooms and a sunny terrace. As an extra, it has a relaxing hot tub and air conditioning system. In addition, it includes a parking space and a storage room, all within the price! Enjoy a privileged setting in this quiet residential area with access control. You can take advantage of services such as a paddle tennis court, beautiful green areas and several community pools. All this just minutes from the beach and numerous golf courses! Don't miss this opportunity! Middle Floor Apartment, Manilva, Costa del Sol. 2 Bedrooms, 2 Bathrooms, Built 154 m². Setting: Suburban, Country, Urbanisation. Orientation: South. Condition: Good. Pool: Communal. Climate Control: Air Conditioning. Views: Sea, Mountain, Beach, Panoramic, Garden, Pool. Features: Covered Terrace, Lift, Fitted Wardrobes, Private Terrace, Marble Flooring. Furniture: Not Furnished. Kitchen: Partially Fitted. Garden: Communal. Security: Gated Complex. Category: Bargain, Beachfront, Cheap, Holiday Homes, Investment.