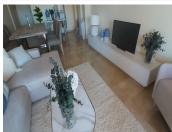

R4885669

La Duquesa

REF# R4885669 192.500 €

| BEDS | BATHS | BUILT  |
|------|-------|--------|
| 2    | 2     | 154 m² |

OCCUPIED PROPERTY. INVESTMENT OPPORTUNITY. The property price has been set considering its acquisition by the buyer in an occupied state, therefore, this price wouldn't apply if, at the time of the public deed formalization, the property were unoccupied. The photographs may not correspond to the current state of the property. Interior visits are not possible. Discover this stunning apartment in Manilva. With a surface area of ??154 m², this property offers a spacious living-dining room, a fitted kitchen with built-in wardrobes, 2 bedrooms, 2 bathrooms and a sunny terrace. As an extra, it has a relaxing hot tub and air conditioning system. In addition, it includes a parking space and a storage room, all within the price! Enjoy a privileged setting in this quiet residential area with access control. You can take advantage of services such as a paddle tennis court, beautiful green areas and several community pools. All this just minutes from the beach and numerous golf courses! Don't miss this opportunity! Middle Floor Apartment, Manilva, Costa del Sol. 2 Bedrooms, 2 Bathrooms, Built 154 m². Setting: Suburban, Country, Urbanisation. Orientation: South. Condition: Good. Pool: Communal. Climate Control: Air Conditioning. Views: Sea, Mountain, Beach, Panoramic, Garden, Pool. Features: Covered Terrace, Lift, Fitted Wardrobes, Private Terrace, Marble Flooring. Furniture: Not Furnished. Kitchen: Partially Fitted. Garden: Communal. Security: Gated Complex. Category: Bargain, Beachfront, Cheap, Holiday Homes, Investment.