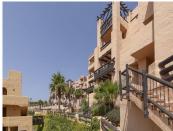

R4885669

La Duquesa

REF# R4885669 192.500 €

| BEDS | BATHS | BUILT  |
|------|-------|--------|
| 2    | 2     | 154 m² |

OCCUPIED PROPERTY. INVESTMENT OPPORTUNITY. The property price has been set considering its acquisition by the buyer in an occupied state, therefore, this price wouldn't apply if, at the time of the public deed formalization, the property were unoccupied. The photographs may not correspond to the current state of the property. Interior visits are not possible. Discover this stunning apartment in Manilva. With a surface area of ??154 m², this property offers a spacious living-dining room, a fitted kitchen with built-in wardrobes, 2 bedrooms, 2 bathrooms and a sunny terrace. As an extra, it has a relaxing hot tub and air conditioning system. In addition, it includes a parking space and a storage room, all within the price! Enjoy a privileged setting in this quiet residential area with access control. You can take advantage of services such as a paddle tennis court, beautiful green areas and several community pools. All this just minutes from the beach and numerous golf courses! Don't miss this opportunity! Middle Floor Apartment, Manilva, Costa del Sol. 2 Bedrooms, 2 Bathrooms, Built 154 m². Setting: Suburban, Country, Urbanisation. Orientation: South. Condition: Good. Pool: Communal. Climate Control: Air Conditioning. Views: Sea, Mountain, Beach, Panoramic, Garden, Pool. Features: Covered Terrace, Lift, Fitted Wardrobes, Private Terrace, Marble Flooring. Furniture: Not Furnished. Kitchen: Partially Fitted. Garden: Communal. Security: Gated Complex. Category: Bargain, Beachfront, Cheap, Holiday Homes, Investment.