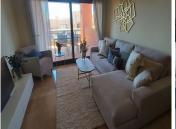

R4885669

La Duquesa

REF# R4885669 192.500 €

| BEDS | BATHS | BUILT  |
|------|-------|--------|
| 2    | 2     | 154 m² |

OCCUPIED PROPERTY. INVESTMENT OPPORTUNITY. The property price has been set considering its acquisition by the buyer in an occupied state, therefore, this price wouldn't apply if, at the time of the public deed formalization, the property were unoccupied. The photographs may not correspond to the current state of the property. Interior visits are not possible. Discover this stunning apartment in Manilva. With a surface area of ??154 m², this property offers a spacious living-dining room, a fitted kitchen with built-in wardrobes, 2 bedrooms, 2 bathrooms and a sunny terrace. As an extra, it has a relaxing hot tub and air conditioning system. In addition, it includes a parking space and a storage room, all within the price! Enjoy a privileged setting in this quiet residential area with access control. You can take advantage of services such as a paddle tennis court, beautiful green areas and several community pools. All this just minutes from the beach and numerous golf courses! Don't miss this opportunity! Middle Floor Apartment, Manilva, Costa del Sol. 2 Bedrooms, 2 Bathrooms, Built 154 m². Setting: Suburban, Country, Urbanisation. Orientation: South. Condition: Good. Pool: Communal. Climate Control: Air Conditioning. Views: Sea, Mountain, Beach, Panoramic, Garden, Pool. Features: Covered Terrace, Lift, Fitted Wardrobes, Private Terrace, Marble Flooring. Furniture: Not Furnished. Kitchen: Partially Fitted. Garden: Communal. Security: Gated Complex. Category: Bargain, Beachfront, Cheap, Holiday Homes, Investment.