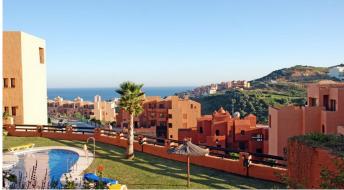

R4885669

La Duquesa

REF# R4885669 192.500 €

| BEDS | BATHS | BUILT  |
|------|-------|--------|
| 2    | 2     | 154 m² |

OCCUPIED PROPERTY. INVESTMENT OPPORTUNITY. The property price has been set considering its acquisition by the buyer in an occupied state, therefore, this price wouldn't apply if, at the time of the public deed formalization, the property were unoccupied. The photographs may not correspond to the current state of the property. Interior visits are not possible. Discover this stunning apartment in Manilva. With a surface area of ??154 m², this property offers a spacious living-dining room, a fitted kitchen with built-in wardrobes, 2 bedrooms, 2 bathrooms and a sunny terrace. As an extra, it has a relaxing hot tub and air conditioning system. In addition, it includes a parking space and a storage room, all within the price! Enjoy a privileged setting in this quiet residential area with access control. You can take advantage of services such as a paddle tennis court, beautiful green areas and several community pools. All this just minutes from the beach and numerous golf courses! Don't miss this opportunity! Middle Floor Apartment, Manilva, Costa del Sol. 2 Bedrooms, 2 Bathrooms, Built 154 m². Setting: Suburban, Country, Urbanisation. Orientation: South. Condition: Good. Pool: Communal. Climate Control: Air Conditioning. Views: Sea, Mountain, Beach, Panoramic, Garden, Pool. Features: Covered Terrace, Lift, Fitted Wardrobes, Private Terrace, Marble Flooring. Furniture: Not Furnished. Kitchen: Partially Fitted. Garden: Communal. Security: Gated Complex. Category: Bargain, Beachfront, Cheap, Holiday Homes, Investment.