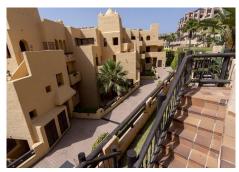

R4885669

La Duquesa

REF# R4885669 192.500 €

| BEDS | BATHS | BUILT  |
|------|-------|--------|
| 2    | 2     | 154 m² |

OCCUPIED PROPERTY. INVESTMENT OPPORTUNITY. The property price has been set considering its acquisition by the buyer in an occupied state, therefore, this price wouldn't apply if, at the time of the public deed formalization, the property were unoccupied. The photographs may not correspond to the current state of the property. Interior visits are not possible. Discover this stunning apartment in Manilva. With a surface area of ??154 m², this property offers a spacious living-dining room, a fitted kitchen with built-in wardrobes, 2 bedrooms, 2 bathrooms and a sunny terrace. As an extra, it has a relaxing hot tub and air conditioning system. In addition, it includes a parking space and a storage room, all within the price! Enjoy a privileged setting in this quiet residential area with access control. You can take advantage of services such as a paddle tennis court, beautiful green areas and several community pools. All this just minutes from the beach and numerous golf courses! Don't miss this opportunity! Middle Floor Apartment, Manilva, Costa del Sol. 2 Bedrooms, 2 Bathrooms, Built 154 m². Setting: Suburban, Country, Urbanisation. Orientation: South. Condition: Good. Pool: Communal. Climate Control: Air Conditioning. Views: Sea, Mountain, Beach, Panoramic, Garden, Pool. Features: Covered Terrace, Lift, Fitted Wardrobes, Private Terrace, Marble Flooring. Furniture: Not Furnished. Kitchen: Partially Fitted. Garden: Communal. Security: Gated Complex. Category: Bargain, Beachfront, Cheap, Holiday Homes, Investment.