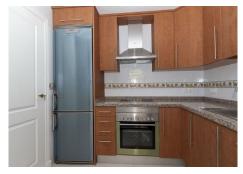

R4885669

La Duquesa

REF# R4885669 192.500 €

| BEDS | BATHS | BUILT  |
|------|-------|--------|
| 2    | 2     | 154 m² |

OCCUPIED PROPERTY. INVESTMENT OPPORTUNITY. The property price has been set considering its acquisition by the buyer in an occupied state, therefore, this price wouldn't apply if, at the time of the public deed formalization, the property were unoccupied. The photographs may not correspond to the current state of the property. Interior visits are not possible. Discover this stunning apartment in Manilva. With a surface area of ??154 m², this property offers a spacious living-dining room, a fitted kitchen with built-in wardrobes, 2 bedrooms, 2 bathrooms and a sunny terrace. As an extra, it has a relaxing hot tub and air conditioning system. In addition, it includes a parking space and a storage room, all within the price! Enjoy a privileged setting in this quiet residential area with access control. You can take advantage of services such as a paddle tennis court, beautiful green areas and several community pools. All this just minutes from the beach and numerous golf courses! Don't miss this opportunity! Middle Floor Apartment, Manilva, Costa del Sol. 2 Bedrooms, 2 Bathrooms, Built 154 m². Setting: Suburban, Country, Urbanisation. Orientation: South. Condition: Good. Pool: Communal. Climate Control: Air Conditioning. Views: Sea, Mountain, Beach, Panoramic, Garden, Pool. Features: Covered Terrace, Lift, Fitted Wardrobes, Private Terrace, Marble Flooring. Furniture: Not Furnished. Kitchen: Partially Fitted. Garden: Communal. Security: Gated Complex. Category: Bargain, Beachfront, Cheap, Holiday Homes, Investment.