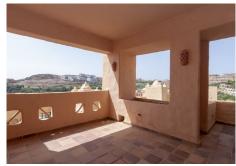

R4885669

La Duquesa

REF# R4885669 192.500 €

| BEDS | BATHS | BUILT  |
|------|-------|--------|
| 2    | 2     | 154 m² |

OCCUPIED PROPERTY. INVESTMENT OPPORTUNITY. The property price has been set considering its acquisition by the buyer in an occupied state, therefore, this price wouldn't apply if, at the time of the public deed formalization, the property were unoccupied. The photographs may not correspond to the current state of the property. Interior visits are not possible. Discover this stunning apartment in Manilva. With a surface area of ??154 m², this property offers a spacious living-dining room, a fitted kitchen with built-in wardrobes, 2 bedrooms, 2 bathrooms and a sunny terrace. As an extra, it has a relaxing hot tub and air conditioning system. In addition, it includes a parking space and a storage room, all within the price! Enjoy a privileged setting in this quiet residential area with access control. You can take advantage of services such as a paddle tennis court, beautiful green areas and several community pools. All this just minutes from the beach and numerous golf courses! Don't miss this opportunity! Middle Floor Apartment, Manilva, Costa del Sol. 2 Bedrooms, 2 Bathrooms, Built 154 m². Setting: Suburban, Country, Urbanisation. Orientation: South. Condition: Good. Pool: Communal. Climate Control: Air Conditioning. Views: Sea, Mountain, Beach, Panoramic, Garden, Pool. Features: Covered Terrace, Lift, Fitted Wardrobes, Private Terrace, Marble Flooring. Furniture: Not Furnished. Kitchen: Partially Fitted. Garden: Communal. Security: Gated Complex. Category: Bargain, Beachfront, Cheap, Holiday Homes, Investment.