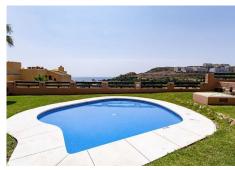

R4885669

La Duquesa

REF# R4885669 192.500 €

| BEDS | BATHS | BUILT  |
|------|-------|--------|
| 2    | 2     | 154 m² |

OCCUPIED PROPERTY. INVESTMENT OPPORTUNITY. The property price has been set considering its acquisition by the buyer in an occupied state, therefore, this price wouldn't apply if, at the time of the public deed formalization, the property were unoccupied. The photographs may not correspond to the current state of the property. Interior visits are not possible. Discover this stunning apartment in Manilva. With a surface area of ??154 m², this property offers a spacious living-dining room, a fitted kitchen with built-in wardrobes, 2 bedrooms, 2 bathrooms and a sunny terrace. As an extra, it has a relaxing hot tub and air conditioning system. In addition, it includes a parking space and a storage room, all within the price! Enjoy a privileged setting in this quiet residential area with access control. You can take advantage of services such as a paddle tennis court, beautiful green areas and several community pools. All this just minutes from the beach and numerous golf courses! Don't miss this opportunity! Middle Floor Apartment, Manilva, Costa del Sol. 2 Bedrooms, 2 Bathrooms, Built 154 m². Setting: Suburban, Country, Urbanisation. Orientation: South. Condition: Good. Pool: Communal. Climate Control: Air Conditioning. Views: Sea, Mountain, Beach, Panoramic, Garden, Pool. Features: Covered Terrace, Lift, Fitted Wardrobes, Private Terrace, Marble Flooring. Furniture: Not Furnished. Kitchen: Partially Fitted. Garden: Communal. Security: Gated Complex. Category: Bargain, Beachfront, Cheap, Holiday Homes, Investment.