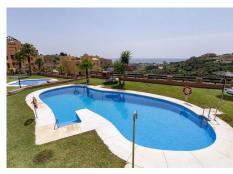

R4885669

La Duquesa

REF# R4885669 192.500 €

| BEDS | BATHS | BUILT  |
|------|-------|--------|
| 2    | 2     | 154 m² |

OCCUPIED PROPERTY. INVESTMENT OPPORTUNITY. The property price has been set considering its acquisition by the buyer in an occupied state, therefore, this price wouldn't apply if, at the time of the public deed formalization, the property were unoccupied. The photographs may not correspond to the current state of the property. Interior visits are not possible. Discover this stunning apartment in Manilva. With a surface area of ??154 m², this property offers a spacious living-dining room, a fitted kitchen with built-in wardrobes, 2 bedrooms, 2 bathrooms and a sunny terrace. As an extra, it has a relaxing hot tub and air conditioning system. In addition, it includes a parking space and a storage room, all within the price! Enjoy a privileged setting in this quiet residential area with access control. You can take advantage of services such as a paddle tennis court, beautiful green areas and several community pools. All this just minutes from the beach and numerous golf courses! Don't miss this opportunity! Middle Floor Apartment, Manilva, Costa del Sol. 2 Bedrooms, 2 Bathrooms, Built 154 m². Setting: Suburban, Country, Urbanisation. Orientation: South. Condition: Good. Pool: Communal. Climate Control: Air Conditioning. Views: Sea, Mountain, Beach, Panoramic, Garden, Pool. Features: Covered Terrace, Lift, Fitted Wardrobes, Private Terrace, Marble Flooring. Furniture: Not Furnished. Kitchen: Partially Fitted. Garden: Communal. Security: Gated Complex. Category: Bargain, Beachfront, Cheap, Holiday Homes, Investment.