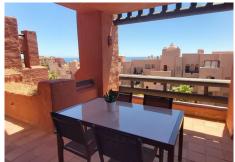

R4885669

La Duquesa

REF# R4885669 192.500 €

| BEDS | BATHS | BUILT  |
|------|-------|--------|
| 2    | 2     | 154 m² |

OCCUPIED PROPERTY. INVESTMENT OPPORTUNITY. The property price has been set considering its acquisition by the buyer in an occupied state, therefore, this price wouldn't apply if, at the time of the public deed formalization, the property were unoccupied. The photographs may not correspond to the current state of the property. Interior visits are not possible. Discover this stunning apartment in Manilva. With a surface area of ??154 m², this property offers a spacious living-dining room, a fitted kitchen with built-in wardrobes, 2 bedrooms, 2 bathrooms and a sunny terrace. As an extra, it has a relaxing hot tub and air conditioning system. In addition, it includes a parking space and a storage room, all within the price! Enjoy a privileged setting in this quiet residential area with access control. You can take advantage of services such as a paddle tennis court, beautiful green areas and several community pools. All this just minutes from the beach and numerous golf courses! Don't miss this opportunity! Middle Floor Apartment, Manilva, Costa del Sol. 2 Bedrooms, 2 Bathrooms, Built 154 m². Setting: Suburban, Country, Urbanisation. Orientation: South. Condition: Good. Pool: Communal. Climate Control: Air Conditioning. Views: Sea, Mountain, Beach, Panoramic, Garden, Pool. Features: Covered Terrace, Lift, Fitted Wardrobes, Private Terrace, Marble Flooring. Furniture: Not Furnished. Kitchen: Partially Fitted. Garden: Communal. Security: Gated Complex. Category: Bargain, Beachfront, Cheap, Holiday Homes, Investment.