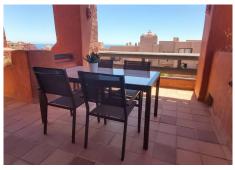

R4885669

La Duquesa

REF# R4885669 192.500 €

| BEDS | BATHS | BUILT  |
|------|-------|--------|
| 2    | 2     | 154 m² |

OCCUPIED PROPERTY. INVESTMENT OPPORTUNITY. The property price has been set considering its acquisition by the buyer in an occupied state, therefore, this price wouldn't apply if, at the time of the public deed formalization, the property were unoccupied. The photographs may not correspond to the current state of the property. Interior visits are not possible. Discover this stunning apartment in Manilva. With a surface area of ??154 m², this property offers a spacious living-dining room, a fitted kitchen with built-in wardrobes, 2 bedrooms, 2 bathrooms and a sunny terrace. As an extra, it has a relaxing hot tub and air conditioning system. In addition, it includes a parking space and a storage room, all within the price! Enjoy a privileged setting in this quiet residential area with access control. You can take advantage of services such as a paddle tennis court, beautiful green areas and several community pools. All this just minutes from the beach and numerous golf courses! Don't miss this opportunity! Middle Floor Apartment, Manilva, Costa del Sol. 2 Bedrooms, 2 Bathrooms, Built 154 m². Setting: Suburban, Country, Urbanisation. Orientation: South. Condition: Good. Pool: Communal. Climate Control: Air Conditioning. Views: Sea, Mountain, Beach, Panoramic, Garden, Pool. Features: Covered Terrace, Lift, Fitted Wardrobes, Private Terrace, Marble Flooring. Furniture: Not Furnished. Kitchen: Partially Fitted. Garden: Communal. Security: Gated Complex. Category: Bargain, Beachfront, Cheap, Holiday Homes, Investment.