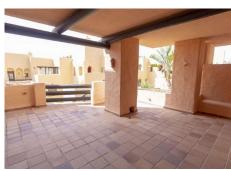

R4885669

La Duquesa

REF# R4885669 192.500 €

| BEDS | BATHS | BUILT  |
|------|-------|--------|
| 2    | 2     | 154 m² |

OCCUPIED PROPERTY. INVESTMENT OPPORTUNITY. The property price has been set considering its acquisition by the buyer in an occupied state, therefore, this price wouldn't apply if, at the time of the public deed formalization, the property were unoccupied. The photographs may not correspond to the current state of the property. Interior visits are not possible. Discover this stunning apartment in Manilva. With a surface area of ??154 m², this property offers a spacious living-dining room, a fitted kitchen with built-in wardrobes, 2 bedrooms, 2 bathrooms and a sunny terrace. As an extra, it has a relaxing hot tub and air conditioning system. In addition, it includes a parking space and a storage room, all within the price! Enjoy a privileged setting in this quiet residential area with access control. You can take advantage of services such as a paddle tennis court, beautiful green areas and several community pools. All this just minutes from the beach and numerous golf courses! Don't miss this opportunity! Middle Floor Apartment, Manilva, Costa del Sol. 2 Bedrooms, 2 Bathrooms, Built 154 m². Setting: Suburban, Country, Urbanisation. Orientation: South. Condition: Good. Pool: Communal. Climate Control: Air Conditioning. Views: Sea, Mountain, Beach, Panoramic, Garden, Pool. Features: Covered Terrace, Lift, Fitted Wardrobes, Private Terrace, Marble Flooring. Furniture: Not Furnished. Kitchen: Partially Fitted. Garden: Communal. Security: Gated Complex. Category: Bargain, Beachfront, Cheap, Holiday Homes, Investment.