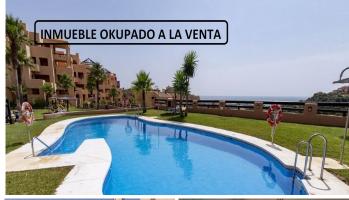

R4885669

La Duquesa

REF# R4885669 192.500 €

| BEDS | BATHS | BUILT  |
|------|-------|--------|
| 2    | 2     | 154 m² |

OCCUPIED PROPERTY. INVESTMENT OPPORTUNITY. The property price has been set considering its acquisition by the buyer in an occupied state, therefore, this price wouldn't apply if, at the time of the public deed formalization, the property were unoccupied. The photographs may not correspond to the current state of the property. Interior visits are not possible. Discover this stunning apartment in Manilva. With a surface area of ??154 m², this property offers a spacious living-dining room, a fitted kitchen with built-in wardrobes, 2 bedrooms, 2 bathrooms and a sunny terrace. As an extra, it has a relaxing hot tub and air conditioning system. In addition, it includes a parking space and a storage room, all within the price! Enjoy a privileged setting in this quiet residential area with access control. You can take advantage of services such as a paddle tennis court, beautiful green areas and several community pools. All this just minutes from the beach and numerous golf courses! Don't miss this opportunity! Middle Floor Apartment, Manilva, Costa del Sol. 2 Bedrooms, 2 Bathrooms, Built 154 m². Setting: Suburban, Country, Urbanisation. Orientation: South. Condition: Good. Pool: Communal. Climate Control: Air Conditioning. Views: Sea, Mountain, Beach, Panoramic, Garden, Pool. Features: Covered Terrace, Lift, Fitted Wardrobes, Private Terrace, Marble Flooring. Furniture: Not Furnished. Kitchen: Partially Fitted. Garden: Communal. Security: Gated Complex. Category: Bargain, Beachfront, Cheap, Holiday Homes, Investment.