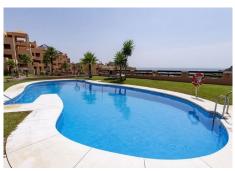

R4885669

La Duquesa

REF# R4885669 192.500 €

| BEDS | BATHS | BUILT  |
|------|-------|--------|
| 2    | 2     | 154 m² |

OCCUPIED PROPERTY. INVESTMENT OPPORTUNITY. The property price has been set considering its acquisition by the buyer in an occupied state, therefore, this price wouldn't apply if, at the time of the public deed formalization, the property were unoccupied. The photographs may not correspond to the current state of the property. Interior visits are not possible. Discover this stunning apartment in Manilva. With a surface area of ??154 m², this property offers a spacious living-dining room, a fitted kitchen with built-in wardrobes, 2 bedrooms, 2 bathrooms and a sunny terrace. As an extra, it has a relaxing hot tub and air conditioning system. In addition, it includes a parking space and a storage room, all within the price! Enjoy a privileged setting in this quiet residential area with access control. You can take advantage of services such as a paddle tennis court, beautiful green areas and several community pools. All this just minutes from the beach and numerous golf courses! Don't miss this opportunity! Middle Floor Apartment, Manilva, Costa del Sol. 2 Bedrooms, 2 Bathrooms, Built 154 m². Setting: Suburban, Country, Urbanisation. Orientation: South. Condition: Good. Pool: Communal. Climate Control: Air Conditioning. Views: Sea, Mountain, Beach, Panoramic, Garden, Pool. Features: Covered Terrace, Lift, Fitted Wardrobes, Private Terrace, Marble Flooring. Furniture: Not Furnished. Kitchen: Partially Fitted. Garden: Communal. Security: Gated Complex. Category: Bargain, Beachfront, Cheap, Holiday Homes, Investment.