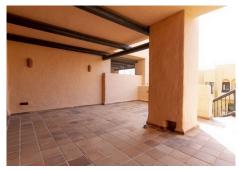

R4885669

La Duquesa

REF# R4885669 192.500 €

| BEDS | BATHS | BUILT  |
|------|-------|--------|
| 2    | 2     | 154 m² |

OCCUPIED PROPERTY. INVESTMENT OPPORTUNITY. The property price has been set considering its acquisition by the buyer in an occupied state, therefore, this price wouldn't apply if, at the time of the public deed formalization, the property were unoccupied. The photographs may not correspond to the current state of the property. Interior visits are not possible. Discover this stunning apartment in Manilva. With a surface area of ??154 m², this property offers a spacious living-dining room, a fitted kitchen with built-in wardrobes, 2 bedrooms, 2 bathrooms and a sunny terrace. As an extra, it has a relaxing hot tub and air conditioning system. In addition, it includes a parking space and a storage room, all within the price! Enjoy a privileged setting in this quiet residential area with access control. You can take advantage of services such as a paddle tennis court, beautiful green areas and several community pools. All this just minutes from the beach and numerous golf courses! Don't miss this opportunity! Middle Floor Apartment, Manilva, Costa del Sol. 2 Bedrooms, 2 Bathrooms, Built 154 m². Setting: Suburban, Country, Urbanisation. Orientation: South. Condition: Good. Pool: Communal. Climate Control: Air Conditioning. Views: Sea, Mountain, Beach, Panoramic, Garden, Pool. Features: Covered Terrace, Lift, Fitted Wardrobes, Private Terrace, Marble Flooring. Furniture: Not Furnished. Kitchen: Partially Fitted. Garden: Communal. Security: Gated Complex. Category: Bargain, Beachfront, Cheap, Holiday Homes, Investment.