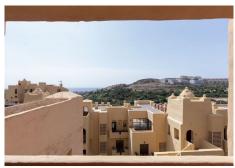

R4885669

La Duquesa

REF# R4885669 192.500 €

| BEDS | BATHS | BUILT  |
|------|-------|--------|
| 2    | 2     | 154 m² |

OCCUPIED PROPERTY. INVESTMENT OPPORTUNITY. The property price has been set considering its acquisition by the buyer in an occupied state, therefore, this price wouldn't apply if, at the time of the public deed formalization, the property were unoccupied. The photographs may not correspond to the current state of the property. Interior visits are not possible. Discover this stunning apartment in Manilva. With a surface area of ??154 m², this property offers a spacious living-dining room, a fitted kitchen with built-in wardrobes, 2 bedrooms, 2 bathrooms and a sunny terrace. As an extra, it has a relaxing hot tub and air conditioning system. In addition, it includes a parking space and a storage room, all within the price! Enjoy a privileged setting in this quiet residential area with access control. You can take advantage of services such as a paddle tennis court, beautiful green areas and several community pools. All this just minutes from the beach and numerous golf courses! Don't miss this opportunity! Middle Floor Apartment, Manilva, Costa del Sol. 2 Bedrooms, 2 Bathrooms, Built 154 m². Setting: Suburban, Country, Urbanisation. Orientation: South. Condition: Good. Pool: Communal. Climate Control: Air Conditioning. Views: Sea, Mountain, Beach, Panoramic, Garden, Pool. Features: Covered Terrace, Lift, Fitted Wardrobes, Private Terrace, Marble Flooring. Furniture: Not Furnished. Kitchen: Partially Fitted. Garden: Communal. Security: Gated Complex. Category: Bargain, Beachfront, Cheap, Holiday Homes, Investment.