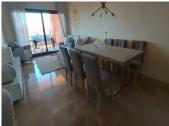

R4885669

La Duquesa

REF# R4885669 192.500 €

| BEDS | BATHS | BUILT  |
|------|-------|--------|
| 2    | 2     | 154 m² |

OCCUPIED PROPERTY. INVESTMENT OPPORTUNITY. The property price has been set considering its acquisition by the buyer in an occupied state, therefore, this price wouldn't apply if, at the time of the public deed formalization, the property were unoccupied. The photographs may not correspond to the current state of the property. Interior visits are not possible. Discover this stunning apartment in Manilva. With a surface area of ??154 m², this property offers a spacious living-dining room, a fitted kitchen with built-in wardrobes, 2 bedrooms, 2 bathrooms and a sunny terrace. As an extra, it has a relaxing hot tub and air conditioning system. In addition, it includes a parking space and a storage room, all within the price! Enjoy a privileged setting in this quiet residential area with access control. You can take advantage of services such as a paddle tennis court, beautiful green areas and several community pools. All this just minutes from the beach and numerous golf courses! Don't miss this opportunity! Middle Floor Apartment, Manilva, Costa del Sol. 2 Bedrooms, 2 Bathrooms, Built 154 m². Setting: Suburban, Country, Urbanisation. Orientation: South. Condition: Good. Pool: Communal. Climate Control: Air Conditioning. Views: Sea, Mountain, Beach, Panoramic, Garden, Pool. Features: Covered Terrace, Lift, Fitted Wardrobes, Private Terrace, Marble Flooring. Furniture: Not Furnished. Kitchen: Partially Fitted. Garden: Communal. Security: Gated Complex. Category: Bargain, Beachfront, Cheap, Holiday Homes, Investment.