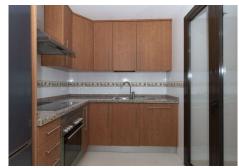

R4885669

La Duquesa

REF# R4885669 192.500 €

| BEDS | BATHS | BUILT  |
|------|-------|--------|
| 2    | 2     | 154 m² |

OCCUPIED PROPERTY. INVESTMENT OPPORTUNITY. The property price has been set considering its acquisition by the buyer in an occupied state, therefore, this price wouldn't apply if, at the time of the public deed formalization, the property were unoccupied. The photographs may not correspond to the current state of the property. Interior visits are not possible. Discover this stunning apartment in Manilva. With a surface area of ??154 m², this property offers a spacious living-dining room, a fitted kitchen with built-in wardrobes, 2 bedrooms, 2 bathrooms and a sunny terrace. As an extra, it has a relaxing hot tub and air conditioning system. In addition, it includes a parking space and a storage room, all within the price! Enjoy a privileged setting in this quiet residential area with access control. You can take advantage of services such as a paddle tennis court, beautiful green areas and several community pools. All this just minutes from the beach and numerous golf courses! Don't miss this opportunity! Middle Floor Apartment, Manilva, Costa del Sol. 2 Bedrooms, 2 Bathrooms, Built 154 m². Setting: Suburban, Country, Urbanisation. Orientation: South. Condition: Good. Pool: Communal. Climate Control: Air Conditioning. Views: Sea, Mountain, Beach, Panoramic, Garden, Pool. Features: Covered Terrace, Lift, Fitted Wardrobes, Private Terrace, Marble Flooring. Furniture: Not Furnished. Kitchen: Partially Fitted. Garden: Communal. Security: Gated Complex. Category: Bargain, Beachfront, Cheap, Holiday Homes, Investment.