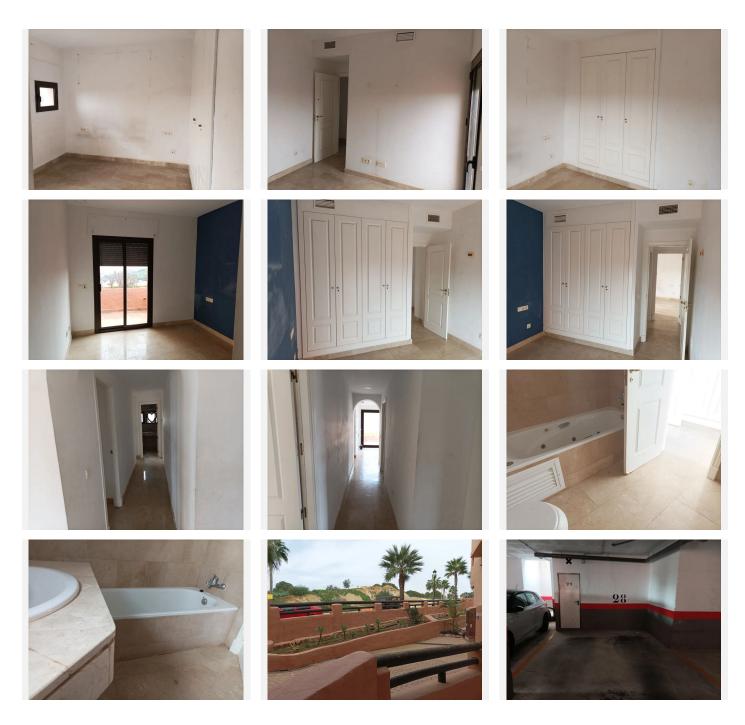

## R4921711 • La Duquesa

REF# R4921711 335.225 €

| BEDS | BATHS | BUILT  |
|------|-------|--------|
| 3    | 2     | 199 m² |

Discover this magnificent apartment located in the exclusive Coto del Real residential complex in Manilva, Malaga. This home offers a design designed for comfort and an exceptional quality of life. It consists of three large bedrooms with built-in wardrobes and two bathrooms, one of them equipped with a whirlpool bath that invites you to relax. The fully furnished kitchen includes granite countertops and modern appliances such as an oven, dishwasher, washing machine and refrigerator, combining functionality and style. The living-dining room is bright and spacious, perfect for sharing moments with family, while the terrace offers spectacular views of the gardens or the sea, creating an ideal space to enjoy the surroundings. The apartment includes a parking space and storage room, adding comfort and additional storage. In addition, the development has an intercom, elevator and large common areas that include wellkept gardens, a paddle tennis court and up to eight community pools. A concierge system guarantees the safety and tranquility of its residents. Located in a privileged area, this residential area is just two kilometres from the centre of Manilva, with quick access to supermarkets, schools, health services, restaurants and public transport. Its proximity to the marina, La Duquesa beach and golf courses make this property an ideal option for those looking for an exclusive home close to all services and the beauty of the coastline. This property combines comfort, style and a strategic location, ideal for both residence and investment. Don't +34 951 123 083 | +44 (0)330 179 8687 | info@idiliqestates.com Local 28, Edificio D, Centro de Negocios Puerta de Banús, N-340, Km 175, 29660 Nueva Andlaucia

## IDILIQ ESTATES

miss the opportunity to visit it and make it your home. Middle Floor Apartment, La Duquesa, Costa del Sol. 3 Bedrooms, 2 Bathrooms, Built 199 m<sup>2</sup>. Setting : Close To Golf, Close To Sea, Urbanisation. Orientation : South. Condition : Good. Pool : Communal. Climate Control : Air Conditioning. Views : Sea, Mountain, Panoramic, Garden, Pool. Features : Covered Terrace, Lift, Paddle Tennis, Storage Room. Furniture : Not Furnished. Kitchen : Partially Fitted. Garden : Communal. Security : Gated Complex. Parking : Underground, Garage. Utilities : Electricity, Drinkable Water, Telephone. Category : Bargain, Beachfront, Cheap, Distressed, Golf, Holiday Homes, Investment, Luxury, Repossession.