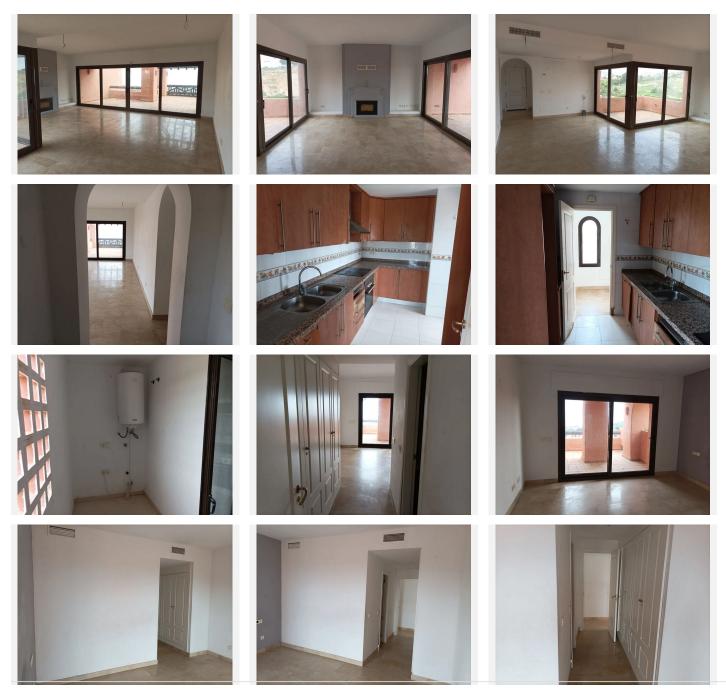

## R4921711 • La Duquesa

REF# R4921711 335.225 €

| BEDS | BATHS | BUILT  |
|------|-------|--------|
| 3    | 2     | 199 m² |

Discover this magnificent apartment located in the exclusive Coto del Real residential complex in Manilva, Malaga. This home offers a design designed for comfort and an exceptional quality of life. It consists of three large bedrooms with built-in wardrobes and two bathrooms, one of them equipped with a whirlpool bath that invites you to relax. The fully furnished kitchen includes granite countertops and modern appliances such as an oven, dishwasher, washing machine and refrigerator, combining functionality and style. The living-dining room is bright and spacious, perfect for sharing moments with family, while the terrace offers spectacular views of the gardens or the sea, creating an ideal space to enjoy the surroundings. The apartment includes a parking space and storage room, adding comfort and additional storage. In addition, the development has an intercom, elevator and large common areas that include wellkept gardens, a paddle tennis court and up to eight community pools. A concierge system guarantees the safety and tranquility of its residents. Located in a privileged area, this residential area is just two kilometres from the centre of Manilva, with quick access to supermarkets, schools, health services, restaurants and public transport. Its proximity to the marina, La Duquesa beach and golf courses make this property an ideal option for those looking for an exclusive home close to all services and the beauty of the coastline. This property combines comfort, style and a strategic location, ideal for both residence and investment. Don't +34 951 123 083 | +44 (0)330 179 8687 | info@idiliqestates.com Local 28, Edificio D, Centro de Negocios Puerta de Banús, N-340, Km 175, 29660 Nueva Andlaucia

## IDILIQ ESTATES

miss the opportunity to visit it and make it your home. Middle Floor Apartment, La Duquesa, Costa del Sol. 3 Bedrooms, 2 Bathrooms, Built 199 m<sup>2</sup>. Setting : Close To Golf, Close To Sea, Urbanisation. Orientation : South. Condition : Good. Pool : Communal. Climate Control : Air Conditioning. Views : Sea, Mountain, Panoramic, Garden, Pool. Features : Covered Terrace, Lift, Paddle Tennis, Storage Room. Furniture : Not Furnished. Kitchen : Partially Fitted. Garden : Communal. Security : Gated Complex. Parking : Underground, Garage. Utilities : Electricity, Drinkable Water, Telephone. Category : Bargain, Beachfront, Cheap, Distressed, Golf, Holiday Homes, Investment, Luxury, Repossession.