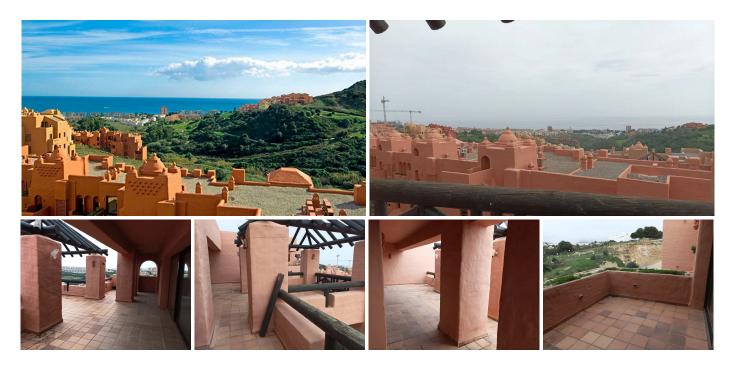

## R4921711 • La Duquesa

REF# R4921711 335.225 €

| BEDS | BATHS | BUILT  |
|------|-------|--------|
| 3    | 2     | 199 m² |

Discover this magnificent apartment located in the exclusive Coto del Real residential complex in Manilva, Malaga. This home offers a design designed for comfort and an exceptional quality of life. It consists of three large bedrooms with built-in wardrobes and two bathrooms, one of them equipped with a whirlpool bath that invites you to relax. The fully furnished kitchen includes granite countertops and modern appliances such as an oven, dishwasher, washing machine and refrigerator, combining functionality and style. The living-dining room is bright and spacious, perfect for sharing moments with family, while the terrace offers spectacular views of the gardens or the sea, creating an ideal space to enjoy the surroundings. The apartment includes a parking space and storage room, adding comfort and additional storage. In addition, the development has an intercom, elevator and large common areas that include wellkept gardens, a paddle tennis court and up to eight community pools. A concierge system guarantees the safety and tranquility of its residents. Located in a privileged area, this residential area is just two kilometres from the centre of Manilva, with quick access to supermarkets, schools, health services, restaurants and public transport. Its proximity to the marina, La Duquesa beach and golf courses make this property an ideal option for those looking for an exclusive home close to all services and the beauty of the coastline. This property combines comfort, style and a strategic location, ideal for both residence and investment. Don't +34 951 123 083 | +44 (0)330 179 8687 | info@idiliqestates.com Local 28, Edificio D, Centro de Negocios Puerta de Banús, N-340, Km 175, 29660 Nueva Andlaucia

## IDILIQ ESTATES

miss the opportunity to visit it and make it your home. Middle Floor Apartment, La Duquesa, Costa del Sol. 3 Bedrooms, 2 Bathrooms, Built 199 m<sup>2</sup>. Setting : Close To Golf, Close To Sea, Urbanisation. Orientation : South. Condition : Good. Pool : Communal. Climate Control : Air Conditioning. Views : Sea, Mountain, Panoramic, Garden, Pool. Features : Covered Terrace, Lift, Paddle Tennis, Storage Room. Furniture : Not Furnished. Kitchen : Partially Fitted. Garden : Communal. Security : Gated Complex. Parking : Underground, Garage. Utilities : Electricity, Drinkable Water, Telephone. Category : Bargain, Beachfront, Cheap, Distressed, Golf, Holiday Homes, Investment, Luxury, Repossession.