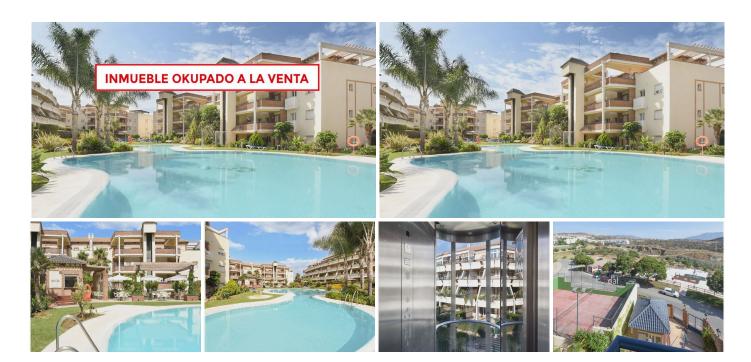

The photographs may not correspond to the current condition of the property. Interior viewing is not possible.

We are offering this bright home for sale located in the Riviera del Sol development, in the municipality of Mijas.

The home has an enclosed area of ??82.49 m² and a total constructed area of ??113.04 m², including the common areas. It also has a large 33.20 m² terrace, ideal for enjoying the pleasant climate of the Costa del Sol.

A storage room, with an approximate area of ??6 m².

Located in an established residential area with garden areas and communal pools, this home is ideal both as a permanent residence and as a holiday home, thanks to its spaciousness, good orientation, and excellent surroundings.

Middle Floor Apartment, Riviera del Sol, Costa del Sol.

3 Bedrooms, 2 Bathrooms, Built 113 m<sup>2</sup>.

Setting: Close To Golf, Close To Shops, Close To Sea, Urbanisation.

Orientation: South. Condition: Good. Pool: Communal. Views: Panoramic.

Features: Lift, Private Terrace, Storage Room.

Garden: Communal.

Security: Gated Complex, Entry Phone.

Parking: Garage.

Utilities: Electricity, Drinkable Water, Telephone.

Category: Bargain, Cheap, Distressed, Golf, Holiday Homes, Investment, Luxury, Repossession, Resale.