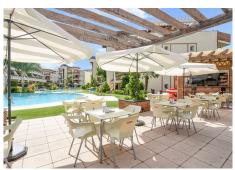

A storage room, with an approximate area of ??6 m².

Located in an established residential area with garden areas and communal pools, this home is ideal both as a permanent residence and as a holiday home, thanks to its spaciousness, good orientation, and excellent surroundings.

Middle Floor Apartment, Riviera del Sol, Costa del Sol.

3 Bedrooms, 2 Bathrooms, Built 113 m<sup>2</sup>.

Setting: Close To Golf, Close To Shops, Close To Sea, Urbanisation.

Orientation: South. Condition: Good. Pool: Communal. Views: Panoramic.