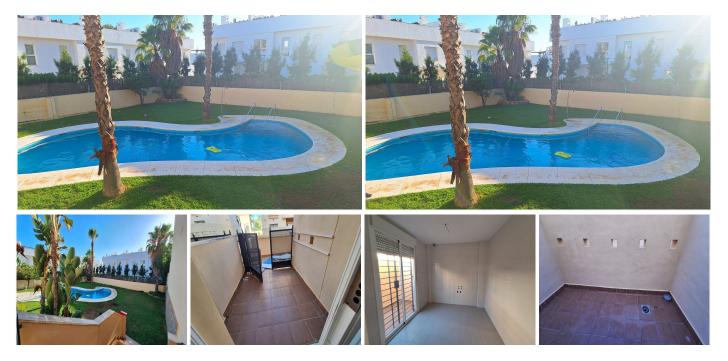

The photographs may not correspond to the current condition of the property. Interior viewing is not possible.

We present this exclusive semi-detached single-family home, located in one of the quietest and most sought-after areas of Mijas, specifically in Calahonda, a privileged residential area that combines nature, privacy, and proximity to services.

The home is spread over four floors connected by an internal staircase, with a design conceived to offer spaciousness, functionality, and comfort:

## IDILIQ estates

- The basement (64.87 m<sup>2</sup> usable) houses private parking, a storage room, and a toilet, providing a comfortable and well-utilized auxiliary space.

- The ground floor (50.37 m<sup>2</sup>) houses the main entrance, a hall, a guest toilet, a separate kitchen, a laundry room, and a spacious living-dining room with direct access to the porch and private garden, ideal for enjoying the Costa del Sol's beautiful climate.

- The upper floor (53.38 m<sup>2</sup>) houses three bedrooms, one with a dressing room, as well as two full bathrooms that create a comfortable relaxation area.

- Finally, the turret floor (12 m<sup>2</sup>) provides access to the rooftop facilities, adding a versatile technical space that can be adapted to different uses.

The home has a total usable area of ??180.62 m<sup>2</sup> and a constructed area of ??213.47 m<sup>2</sup>. At the rear, there is a 22 m<sup>2</sup> private garden, perfect for creating a green area or relaxation area. The building's land area is 89.49 m<sup>2</sup>, which, together with the garden and private access area, amounts to a total of 115.50 m<sup>2</sup> of exclusive-use land.

Photographs may not correspond to the current condition of the property.

Interior viewing is not possible.

For sale is a semi-detached house marked with number twelve, located in a residential complex under construction in the municipality of Mijas, Calahonda district.

The house is spread over several floors. The basement, which is accessed from inside the house, houses the parking space, a storage room, and a toilet. The ground floor houses the entrance hall, a toilet, a kitchen, a laundry room, a living-dining room, a porch, and an outdoor garden. The upper floor houses a hallway, three bedrooms, a dressing room, and two bathrooms. The turret floor provides access to a roof terrace with facilities.

The total usable area of ??the house is 180.62 m<sup>2</sup>, distributed as follows: 64.87 m<sup>2</sup> in the basement, 50.37 m<sup>2</sup> on the ground floor, 53.38 m<sup>2</sup> on the upper floor, and 12 m<sup>2</sup> in the turret. The constructed area amounts to 213.47 m<sup>2</sup>.

The outdoor garden at the rear of the home measures 22 m<sup>2</sup>. The home's overall plot area is 89.49 m<sup>2</sup>, and including the garden and private access area, it totals 115.50 m<sup>2</sup>.