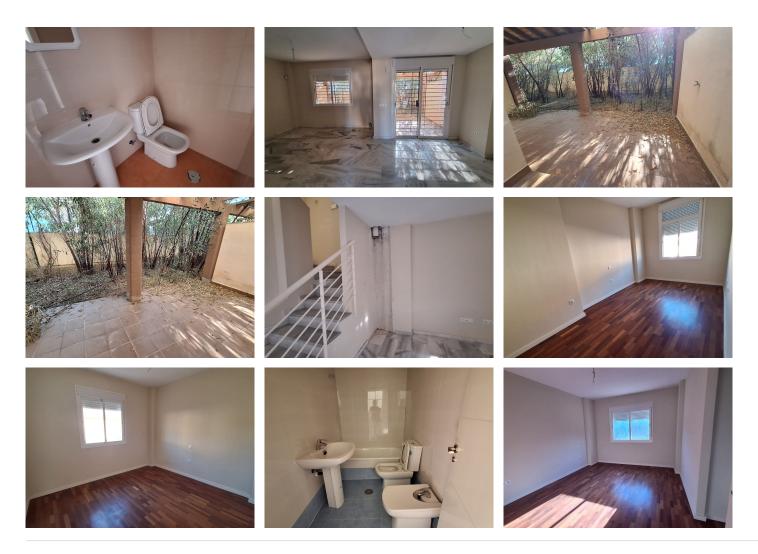

The home is spread over four floors connected by an internal staircase, with a design conceived to offer spaciousness, functionality, and comfort:

## IDILIQ estates

- The basement (64.87 m<sup>2</sup> usable) houses private parking, a storage room, and a toilet, providing a comfortable and well-utilized auxiliary space.

- The ground floor (50.37 m<sup>2</sup>) houses the main entrance, a hall, a guest toilet, a separate kitchen, a laundry room, and a spacious living-dining room with direct access to the porch and private garden, ideal for enjoying the Costa del Sol's beautiful climate.

- The upper floor (53.38 m<sup>2</sup>) houses three bedrooms, one with a dressing room, as well as two full bathrooms that create a comfortable relaxation area.

- Finally, the turret floor (12 m<sup>2</sup>) provides access to the rooftop facilities, adding a versatile technical space that can be adapted to different uses.

The house is spread over several floors. The basement, which is accessed from inside the house, houses the parking space, a storage room, and a toilet. The ground floor houses the entrance hall, a toilet, a kitchen, a laundry room, a living-dining room, a porch, and an outdoor garden. The upper floor houses a hallway, three bedrooms, a dressing room, and two bathrooms. The turret floor provides access to a roof terrace with facilities.