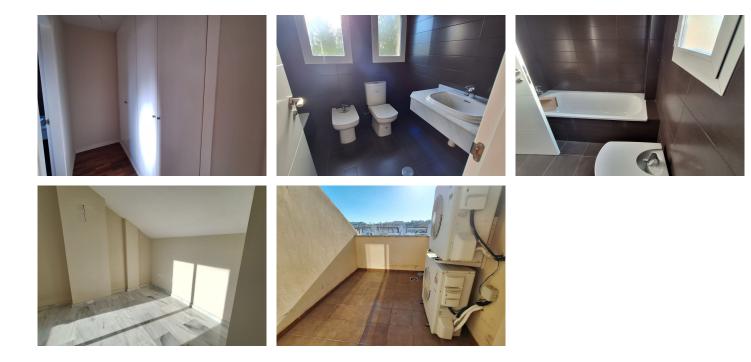

- The upper floor (53.38 m<sup>2</sup>) houses three bedrooms, one with a dressing room, as well as two full bathrooms that create a comfortable relaxation area.

- Finally, the turret floor (12 m<sup>2</sup>) provides access to the rooftop facilities, adding a versatile technical space that can be adapted to different uses.

The house is spread over several floors. The basement, which is accessed from inside the house, houses the parking space, a storage room, and a toilet. The ground floor houses the entrance hall, a toilet, a kitchen, a laundry room, a living-dining room, a porch, and an outdoor garden. The upper floor houses a hallway, three bedrooms, a dressing room, and two bathrooms. The turret floor provides access to a roof terrace with facilities.