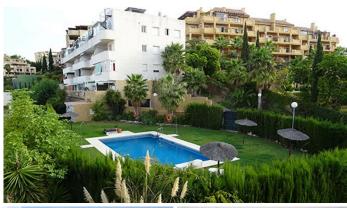

R4830331

Riviera del Sol

REF# R4830331 185.725 €

| BEDS | BATHS | BUILT  |
|------|-------|--------|
| 2    | 1     | 132 m² |

RENTED PROPERTY. OPPORTUNITY FOR INVESTORS. What does property mean in profitability? Having a profitable property means that the owner is obtaining economic benefits from his property through its lease. Current rent: €635.17/month Contract end date: 08/2026 Impossibility of interior visit. The photographs may not correspond to the current state of the property. Attention! Incredible investment opportunity for sale! We present a magnificent apartment in the exclusive Altos de Riviera Urbanization, in Mijas. This dream property has an area of ??132 m², ideal for those looking for a cozy and modern space. The distribution of this apartment is simply perfect. Upon entering, you will be greeted by a bright living-dining room, a fully furnished kitchen, two spacious bedrooms and an elegant bathroom. In addition, to make the most of the Mediterranean climate, this apartment has an impressive terrace. Marble floors add a touch of elegance to every corner of this property. But the amenities are not limited to the interior. In this residential complex, you will enjoy a refreshing community pool and lush gardens, where you can spend quality time with your loved ones. Additionally, for your convenience, the price includes a parking space. The location of this apartment is simply unbeatable. Located in a privileged area, near the Miraflores golf course, you can enjoy the tranquility and charm of this exclusive area, while the beautiful beaches are just a few kilometers away. Top Floor Apartment, Riviera del Sol, Costa del Sol. 2 Bedrooms, 1 Bathroom, Built

+34 951 123 083 | +44 (0)330 179 8687 | info@idiliqestates.com Local 28, Edificio D, Centro de Negocios Puerta de Banús, N-340, Km 175, 29660 Nueva Andlaucia

132 m². Setting: Close To Golf, Close To Shops, Close To Sea, Close To Town, Urbanisation. Orientation: South. Condition: Excellent. Pool: Communal. Views: Garden, Pool. Features: Covered Terrace, Lift, Fitted Wardrobes, Near Transport, Private Terrace, Solarium, Marble Flooring, Near Mosque. Furniture: Not Furnished. Kitchen: Partially Fitted. Garden: Communal. Security: Gated Complex. Utilities: Electricity, Drinkable Water. Category: Bargain, Cheap, Distressed, Golf, Holiday Homes, Investment, Repossession.