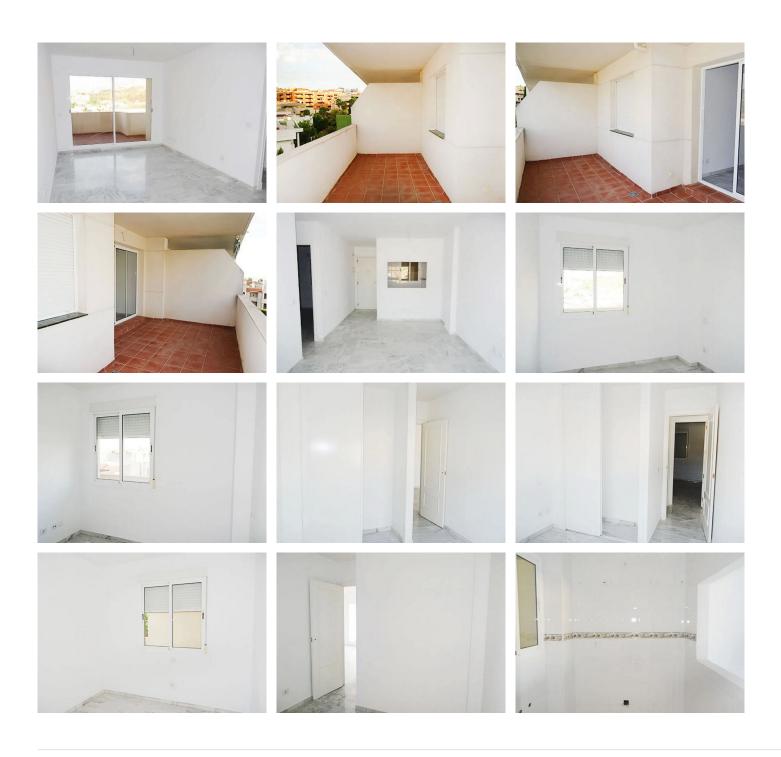

R4830331

Riviera del Sol

REF# R4830331 185.725 €

| BEDS | BATHS | BUILT  |
|------|-------|--------|
| 2    | 1     | 132 m² |

RENTED PROPERTY. OPPORTUNITY FOR INVESTORS. What does property mean in profitability? Having a profitable property means that the owner is obtaining economic benefits from his property through its lease. Current rent: €635.17/month Contract end date: 08/2026 Impossibility of interior visit. The photographs may not correspond to the current state of the property. Attention! Incredible investment opportunity for sale! We present a magnificent apartment in the exclusive Altos de Riviera Urbanization, in Mijas. This dream property has an area of ??132 m², ideal for those looking for a cozy and modern space. The distribution of this apartment is simply perfect. Upon entering, you will be greeted by a bright living-dining room, a fully furnished kitchen, two spacious bedrooms and an elegant bathroom. In addition, to make the most of the Mediterranean climate, this apartment has an impressive terrace. Marble floors add a touch of elegance to every corner of this property. But the amenities are not limited to the interior. In this residential complex, you will enjoy a refreshing community pool and lush gardens, where you can spend quality time with your loved ones. Additionally, for your convenience, the price includes a parking space. The location of this apartment is simply unbeatable. Located in a privileged area, near the Miraflores golf course, you can enjoy the tranquility and charm of this exclusive area, while the beautiful beaches are just a few kilometers away. Top Floor Apartment, Riviera del Sol, Costa del Sol. 2 Bedrooms, 1 Bathroom, Built

+34 951 123 083 | +44 (0)330 179 8687 | info@idiliqestates.com Local 28, Edificio D, Centro de Negocios Puerta de Banús, N-340, Km 175, 29660 Nueva Andlaucia

132 m². Setting: Close To Golf, Close To Shops, Close To Sea, Close To Town, Urbanisation. Orientation: South. Condition: Excellent. Pool: Communal. Views: Garden, Pool. Features: Covered Terrace, Lift, Fitted Wardrobes, Near Transport, Private Terrace, Solarium, Marble Flooring, Near Mosque. Furniture: Not Furnished. Kitchen: Partially Fitted. Garden: Communal. Security: Gated Complex. Utilities: Electricity, Drinkable Water. Category: Bargain, Cheap, Distressed, Golf, Holiday Homes, Investment, Repossession.