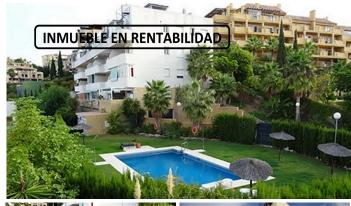

R4830331

Riviera del Sol

REF# R4830331 185.725 €

| BEDS | BATHS | BUILT  |
|------|-------|--------|
| 2    | 1     | 132 m² |

RENTED PROPERTY. OPPORTUNITY FOR INVESTORS. What does property mean in profitability? Having a profitable property means that the owner is obtaining economic benefits from his property through its lease. Current rent: €635.17/month Contract end date: 08/2026 Impossibility of interior visit. The photographs may not correspond to the current state of the property. Attention! Incredible investment opportunity for sale! We present a magnificent apartment in the exclusive Altos de Riviera Urbanization, in Mijas. This dream property has an area of ??132 m², ideal for those looking for a cozy and modern space. The distribution of this apartment is simply perfect. Upon entering, you will be greeted by a bright living-dining room, a fully furnished kitchen, two spacious bedrooms and an elegant bathroom. In addition, to make the most of the Mediterranean climate, this apartment has an impressive terrace. Marble floors add a touch of elegance to every corner of this property. But the amenities are not limited to the interior. In this residential complex, you will enjoy a refreshing community pool and lush gardens, where you can spend quality time with your loved ones. Additionally, for your convenience, the price includes a parking space. The location of this apartment is simply unbeatable. Located in a privileged area, near the Miraflores golf course, you can enjoy the tranquility and charm of this exclusive area, while the beautiful beaches are just a few kilometers away. Top Floor Apartment, Riviera del Sol, Costa del Sol. 2 Bedrooms, 1 Bathroom, Built

+34 951 123 083 | +44 (0)330 179 8687 | info@idiliqestates.com Local 28, Edificio D, Centro de Negocios Puerta de Banús, N-340, Km 175, 29660 Nueva Andlaucia

132 m². Setting: Close To Golf, Close To Shops, Close To Sea, Close To Town, Urbanisation. Orientation: South. Condition: Excellent. Pool: Communal. Views: Garden, Pool. Features: Covered Terrace, Lift, Fitted Wardrobes, Near Transport, Private Terrace, Solarium, Marble Flooring, Near Mosque. Furniture: Not Furnished. Kitchen: Partially Fitted. Garden: Communal. Security: Gated Complex. Utilities: Electricity, Drinkable Water. Category: Bargain, Cheap, Distressed, Golf, Holiday Homes, Investment, Repossession.