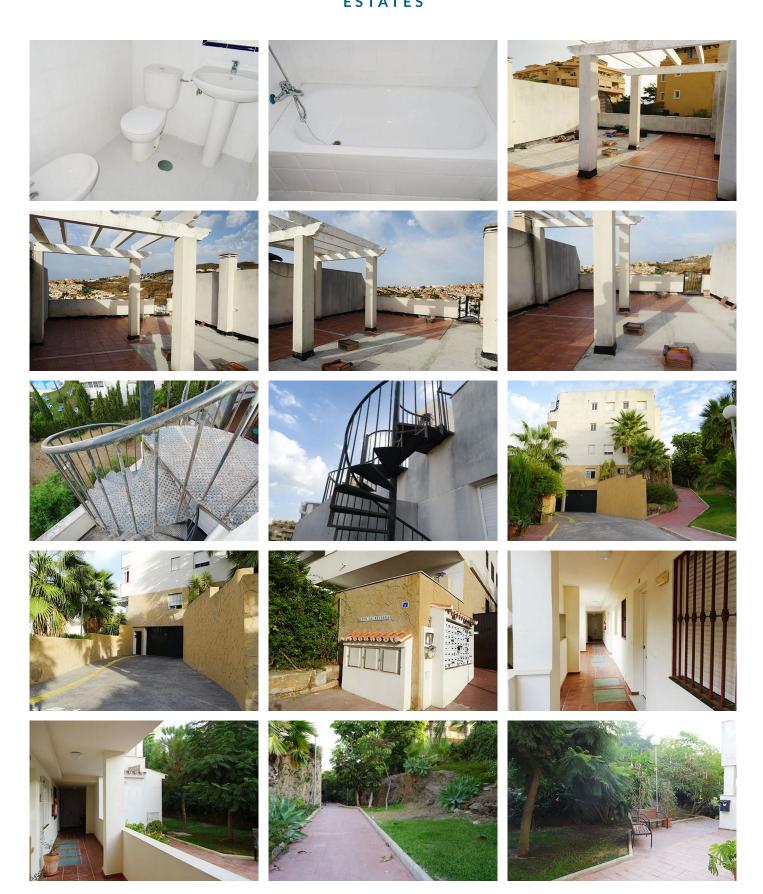

R4830331

Riviera del Sol

REF# R4830331 185.725 €

| BEDS | BATHS | BUILT  |
|------|-------|--------|
| 2    | 1     | 132 m² |

RENTED PROPERTY. OPPORTUNITY FOR INVESTORS. What does property mean in profitability? Having a profitable property means that the owner is obtaining economic benefits from his property through its lease. Current rent: €635.17/month Contract end date: 08/2026 Impossibility of interior visit. The photographs may not correspond to the current state of the property. Attention! Incredible investment opportunity for sale! We present a magnificent apartment in the exclusive Altos de Riviera Urbanization, in Mijas. This dream property has an area of ??132 m², ideal for those looking for a cozy and modern space. The distribution of this apartment is simply perfect. Upon entering, you will be greeted by a bright living-dining room, a fully furnished kitchen, two spacious bedrooms and an elegant bathroom. In addition, to make the most of the Mediterranean climate, this apartment has an impressive terrace. Marble floors add a touch of elegance to every corner of this property. But the amenities are not limited to the interior. In this residential complex, you will enjoy a refreshing community pool and lush gardens, where you can spend quality time with your loved ones. Additionally, for your convenience, the price includes a parking space. The location of this apartment is simply unbeatable. Located in a privileged area, near the Miraflores golf course, you can enjoy the tranquility and charm of this exclusive area, while the beautiful beaches are just a few kilometers away. Top Floor Apartment, Riviera del Sol, Costa del Sol. 2 Bedrooms, 1 Bathroom, Built

+34 951 123 083 | +44 (0)330 179 8687 | info@idiliqestates.com Local 28, Edificio D, Centro de Negocios Puerta de Banús, N-340, Km 175, 29660 Nueva Andlaucia

132 m². Setting: Close To Golf, Close To Shops, Close To Sea, Close To Town, Urbanisation. Orientation: South. Condition: Excellent. Pool: Communal. Views: Garden, Pool. Features: Covered Terrace, Lift, Fitted Wardrobes, Near Transport, Private Terrace, Solarium, Marble Flooring, Near Mosque. Furniture: Not Furnished. Kitchen: Partially Fitted. Garden: Communal. Security: Gated Complex. Utilities: Electricity, Drinkable Water. Category: Bargain, Cheap, Distressed, Golf, Holiday Homes, Investment, Repossession.