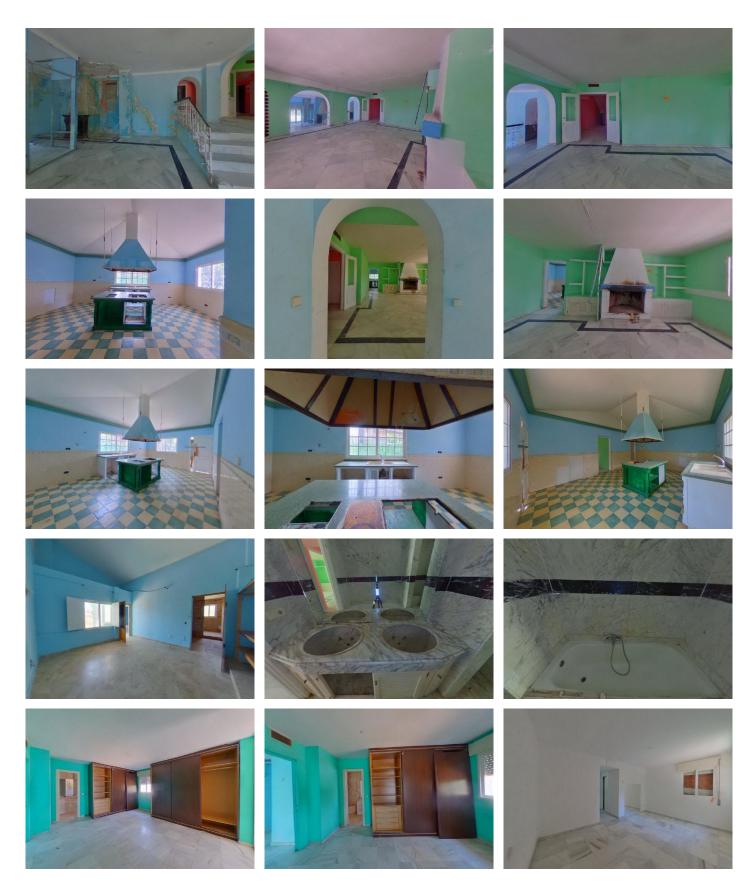

## R4631617 ♥ Nueva Andalucía REF# R4631617 680.000 €

| BEDS | BATHS | BUILT  |
|------|-------|--------|
| 5    | 4     | 408 m² |

OCCUPIED PROPERTY. OPPORTUNITY FOR INVESTORS. The price of the property has been set considering that the property is acquired by the buyer in an occupied state, so this price would not apply if at the time of formalization of the public deed the property is free of occupants. The pictures may not correspond to the current state of the property. Impossibility of visit. Exclusive Villa for Sale in La Quinta, Marbella! Situated on a 1,539 m<sup>2</sup> plot, this impressive property offers a constructed area of 356 m<sup>2</sup>. The distribution includes an elegant living-dining room, a kitchen, five large bedrooms, four bathrooms and a charming terrace to enjoy special moments. Equipped with a cozy fireplace and pre-installation of air conditioning. In addition, it has a private pool and spacious gardens, creating a perfect environment to relax and enjoy the outdoors. Located in La Quinta, Marbella, this property is a gem in a quiet and exclusive environment. Don't miss this unique opportunity to acquire your own paradise! Contact us for more details. Detached Villa, Nueva Andalucía, Costa del Sol. 5 Bedrooms, 4 Bathrooms, Built 408 m<sup>2</sup>. Setting : Close To Golf. Orientation : South. Pool : Private. Climate Control : Air Conditioning, Fireplace. Features : Private Terrace. Furniture : Not Furnished. Kitchen : Not Fitted. Garden : Private. Utilities : Electricity, Drinkable Water, Telephone. Category : Bargain, Cheap, Distressed, Golf, Investment, Luxury, Repossession.