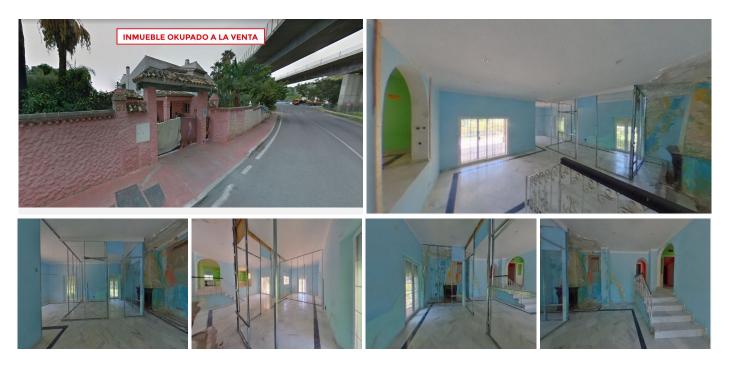

## R4631617 ♥ Nueva Andalucía REF# R4631617 680.000 €

| BEDS | BATHS | BUILT  |
|------|-------|--------|
| 5    | 4     | 408 m² |

OCCUPIED PROPERTY. OPPORTUNITY FOR INVESTORS. The price of the property has been set considering that the property is acquired by the buyer in an occupied state, so this price would not apply if at the time of formalization of the public deed the property is free of occupants. The pictures may not correspond to the current state of the property. Impossibility of visit. Exclusive Villa for Sale in La Quinta, Marbella! Situated on a 1,539 m<sup>2</sup> plot, this impressive property offers a constructed area of 356 m<sup>2</sup>. The distribution includes an elegant living-dining room, a kitchen, five large bedrooms, four bathrooms and a charming terrace to enjoy special moments. Equipped with a cozy fireplace and pre-installation of air conditioning. In addition, it has a private pool and spacious gardens, creating a perfect environment to relax and enjoy the outdoors. Located in La Quinta, Marbella, this property is a gem in a quiet and exclusive environment. Don't miss this unique opportunity to acquire your own paradise! Contact us for more details. Detached Villa, Nueva Andalucía, Costa del Sol. 5 Bedrooms, 4 Bathrooms, Built 408 m<sup>2</sup>. Setting : Close To Golf. Orientation : South. Pool : Private. Climate Control : Air Conditioning, Fireplace. Features : Private Terrace. Furniture : Not Furnished. Kitchen : Not Fitted. Garden : Private. Utilities : Electricity, Drinkable Water, Telephone. Category : Bargain, Cheap, Distressed, Golf, Investment, Luxury, Repossession.