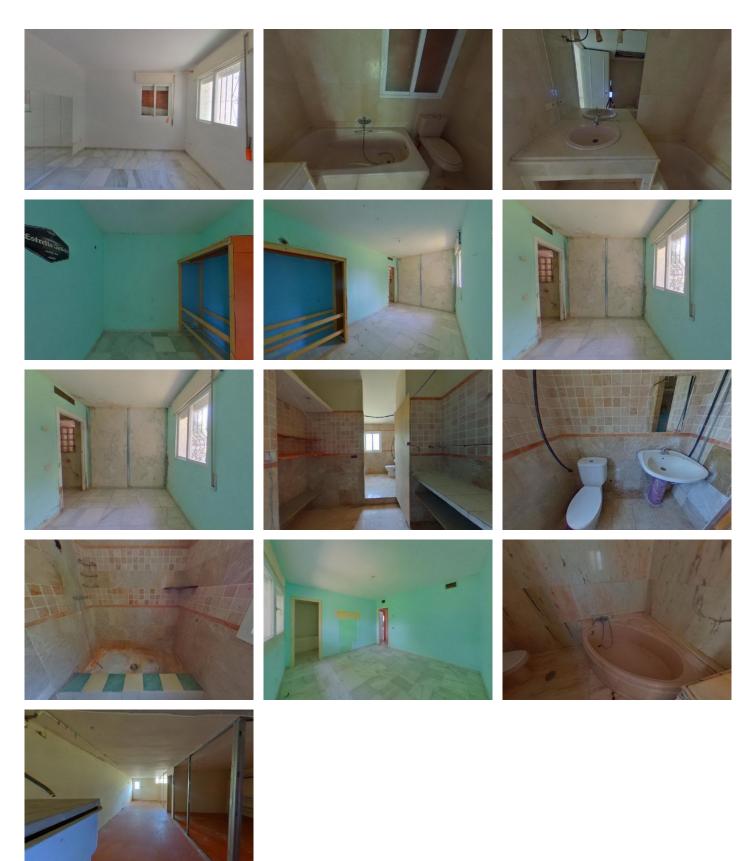

## R4631617 ♥ Nueva Andalucía REF# R4631617 680.000 €

| BEDS | BATHS | BUILT  |
|------|-------|--------|
| 5    | 4     | 408 m² |

OCCUPIED PROPERTY. OPPORTUNITY FOR INVESTORS. The price of the property has been set considering that the property is acquired by the buyer in an occupied state, so this price would not apply if at the time of formalization of the public deed the property is free of occupants. The pictures may not correspond to the current state of the property. Impossibility of visit. Exclusive Villa for Sale in La Quinta, Marbella! Situated on a 1,539 m<sup>2</sup> plot, this impressive property offers a constructed area of 356 m<sup>2</sup>. The distribution includes an elegant living-dining room, a kitchen, five large bedrooms, four bathrooms and a charming terrace to enjoy special moments. Equipped with a cozy fireplace and pre-installation of air conditioning. In addition, it has a private pool and spacious gardens, creating a perfect environment to relax and enjoy the outdoors. Located in La Quinta, Marbella, this property is a gem in a quiet and exclusive environment. Don't miss this unique opportunity to acquire your own paradise! Contact us for more details. Detached Villa, Nueva Andalucía, Costa del Sol. 5 Bedrooms, 4 Bathrooms, Built 408 m<sup>2</sup>. Setting : Close To Golf. Orientation : South. Pool : Private. Climate Control : Air Conditioning, Fireplace. Features : Private Terrace. Furniture : Not Furnished. Kitchen : Not Fitted. Garden : Private. Utilities : Electricity, Drinkable Water, Telephone. Category : Bargain, Cheap, Distressed, Golf, Investment, Luxury, Repossession.