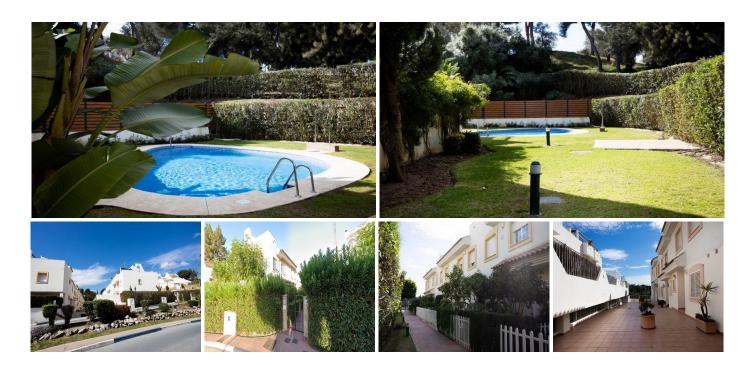

## R4608460

Nueva Andalucía

REF# R4608460 475.000 €

| BEDS | BATHS | BUILT  |
|------|-------|--------|
| 3    | 3     | 208 m² |

This is a unique opportunity to acquire an exceptional property in the sought-after area of Nueva Andalucía, Marbella. This charming semi-detached house, with an area of 208 m² spread over 4 floors, offers elegant design and luxury amenities. The interior distribution includes a spacious living-dining room, a fully furnished kitchen, 3 bedrooms with built-in wardrobes and 3 bathrooms, providing spaciousness and privacy. The marble floor adds a touch of elegance, while the fireplace in the living room creates a cozy atmosphere. The jewel of the property is the terrace-solarium, perfect for enjoying the panoramic views. Outside, the house has a large garden at the back, providing an oasis of tranquility. In addition, it has a generous garage in the basement for greater convenience. Located in a quiet residential area, next to the prestigious Aloha Golf Club and a few minutes from the beach, this semi-detached house combines the serenity of the environment with proximity to quality services. Don't miss this opportunity to live in style in Marbella! Contact us for more information and to schedule a visit. Townhouse, Nueva Andalucía, Costa del Sol. 3 Bedrooms, 3 Bathrooms, Built 208 m². Setting: Frontline Golf, Close To Town. Orientation: South. Condition: Good. Pool: Communal. Climate Control: Air Conditioning, Fireplace. Views: Golf. Features: Fitted Wardrobes, Private Terrace, Solarium, Marble Flooring, Basement. Furniture: Not Furnished. Kitchen: Partially Fitted. Garden: Private. Parking: Underground, Garage. Utilities: Electricity, Drinkable Water, Telephone.