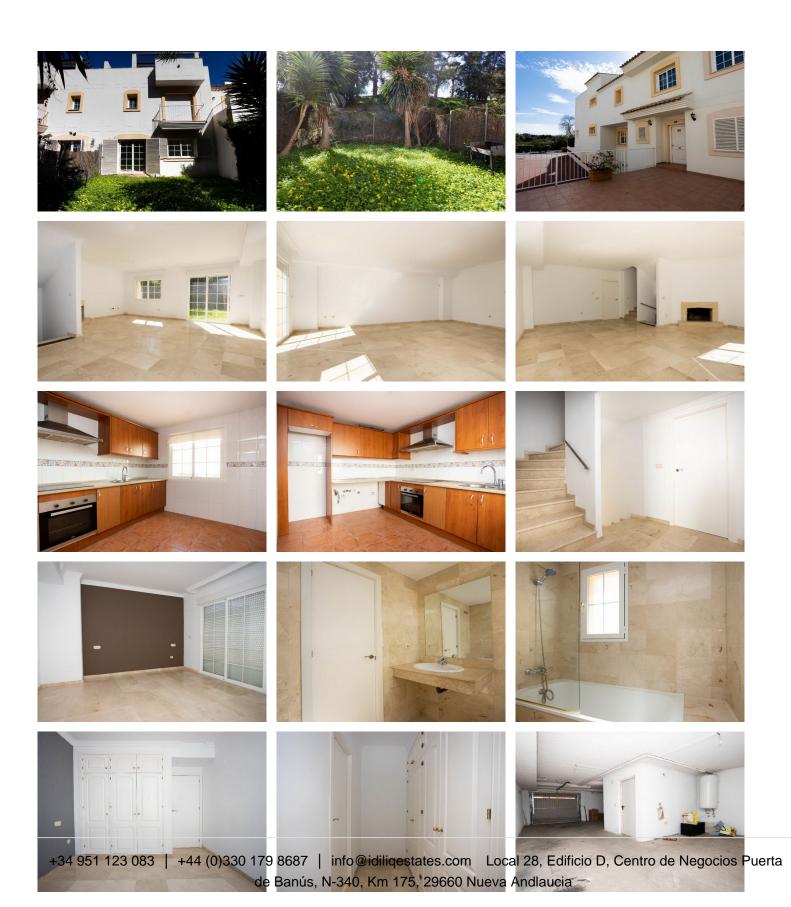

## R4608460

Nueva Andalucía

REF# R4608460 475.000 €

| BEDS | BATHS | BUILT  |
|------|-------|--------|
| 3    | 3     | 208 m² |

This is a unique opportunity to acquire an exceptional property in the sought-after area of Nueva Andalucía, Marbella. This charming semi-detached house, with an area of 208 m² spread over 4 floors, offers elegant design and luxury amenities. The interior distribution includes a spacious living-dining room, a fully furnished kitchen, 3 bedrooms with built-in wardrobes and 3 bathrooms, providing spaciousness and privacy. The marble floor adds a touch of elegance, while the fireplace in the living room creates a cozy atmosphere. The jewel of the property is the terrace-solarium, perfect for enjoying the panoramic views. Outside, the house has a large garden at the back, providing an oasis of tranquility. In addition, it has a generous garage in the basement for greater convenience. Located in a quiet residential area, next to the prestigious Aloha Golf Club and a few minutes from the beach, this semi-detached house combines the serenity of the environment with proximity to quality services. Don't miss this opportunity to live in style in Marbella! Contact us for more information and to schedule a visit. Townhouse, Nueva Andalucía, Costa del Sol. 3 Bedrooms, 3 Bathrooms, Built 208 m². Setting: Frontline Golf, Close To Town. Orientation: South. Condition: Good. Pool: Communal. Climate Control: Air Conditioning, Fireplace. Views: Golf. Features: Fitted Wardrobes, Private Terrace, Solarium, Marble Flooring, Basement. Furniture: Not Furnished. Kitchen: Partially Fitted. Garden: Private. Parking: Underground, Garage. Utilities: Electricity, Drinkable Water, Telephone.