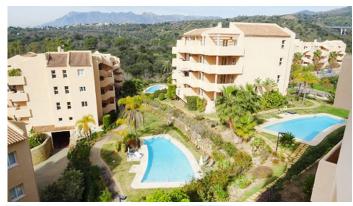

R4853044

REF# R4853044 302.500 €

| BEDS | BATHS | BUILT  |
|------|-------|--------|
| 2    | 2     | 171 m² |

Don't miss this unique opportunity to acquire a home in Santa María Green Hills, Elviria! This impressive apartment for sale is perfect for those looking for the ideal combination of comfort and luxury in one of the most exclusive areas of the Costa del Sol. The property has a total area of 171 m² and has a layout that includes a spacious living-dining room, equipped kitchen, 2 bedrooms, 2 bathrooms and a spacious terrace to enjoy the sun and panoramic views. The apartment is equipped with the best finishes, including fitted kitchen, fitted wardrobes, marble floors and ducted air conditioning, which guarantees a comfortable stay at any time of the year. In addition, the property has a parking space included in the price and is located in a private urbanization with large garden areas and several swimming pools, including a heated one. The location of the property is exceptional, in a residential area near golf courses and just 5 minutes from the beach, which makes this apartment an excellent option for those looking for a holiday home as well as for those who want to live on the Costa del Sol permanently. Do not miss the opportunity to visit this impressive property and discover everything it has to offer. Middle Floor Apartment, Elviria, Costa del Sol. 2 Bedrooms, 2 Bathrooms, Built 171 m². Setting: Suburban, Close To Golf, Close To Sea, Urbanisation. Orientation: South. Condition: Good. Pool: Communal. Climate Control: Air Conditioning. Views: Panoramic. Features: Lift, Fitted Wardrobes, Private Terrace, Marble Flooring, Double Glazing. Furniture: Not Furnished.