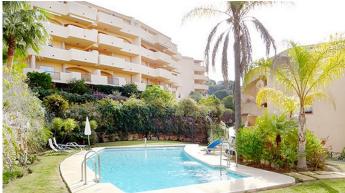

R4853044

REF# R4853044 302.500 €

| BEDS | BATHS | BUILT  |
|------|-------|--------|
| 2    | 2     | 171 m² |

Don't miss this unique opportunity to acquire a home in Santa María Green Hills, Elviria! This impressive apartment for sale is perfect for those looking for the ideal combination of comfort and luxury in one of the most exclusive areas of the Costa del Sol. The property has a total area of 171 m² and has a layout that includes a spacious living-dining room, equipped kitchen, 2 bedrooms, 2 bathrooms and a spacious terrace to enjoy the sun and panoramic views. The apartment is equipped with the best finishes, including fitted kitchen, fitted wardrobes, marble floors and ducted air conditioning, which guarantees a comfortable stay at any time of the year. In addition, the property has a parking space included in the price and is located in a private urbanization with large garden areas and several swimming pools, including a heated one. The location of the property is exceptional, in a residential area near golf courses and just 5 minutes from the beach, which makes this apartment an excellent option for those looking for a holiday home as well as for those who want to live on the Costa del Sol permanently. Do not miss the opportunity to visit this impressive property and discover everything it has to offer. Middle Floor Apartment, Elviria, Costa del Sol. 2 Bedrooms, 2 Bathrooms, Built 171 m². Setting: Suburban, Close To Golf, Close To Sea, Urbanisation. Orientation: South. Condition: Good. Pool: Communal. Climate Control: Air Conditioning. Views: Panoramic. Features: Lift, Fitted Wardrobes, Private Terrace, Marble Flooring, Double Glazing. Furniture: Not Furnished.