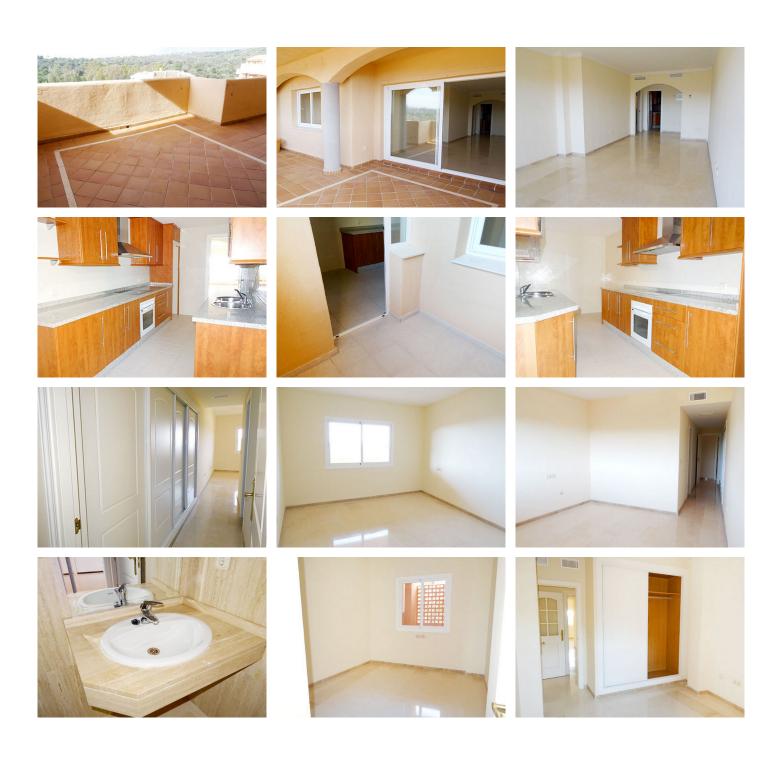

R4853044

REF# R4853044 302.500 €

| BEDS | BATHS | BUILT  |
|------|-------|--------|
| 2    | 2     | 171 m² |

Don't miss this unique opportunity to acquire a home in Santa María Green Hills, Elviria! This impressive apartment for sale is perfect for those looking for the ideal combination of comfort and luxury in one of the most exclusive areas of the Costa del Sol. The property has a total area of 171 m² and has a layout that includes a spacious living-dining room, equipped kitchen, 2 bedrooms, 2 bathrooms and a spacious terrace to enjoy the sun and panoramic views. The apartment is equipped with the best finishes, including fitted kitchen, fitted wardrobes, marble floors and ducted air conditioning, which guarantees a comfortable stay at any time of the year. In addition, the property has a parking space included in the price and is located in a private urbanization with large garden areas and several swimming pools, including a heated one. The location of the property is exceptional, in a residential area near golf courses and just 5 minutes from the beach, which makes this apartment an excellent option for those looking for a holiday home as well as for those who want to live on the Costa del Sol permanently. Do not miss the opportunity to visit this impressive property and discover everything it has to offer. Middle Floor Apartment, Elviria, Costa del Sol. 2 Bedrooms, 2 Bathrooms, Built 171 m². Setting: Suburban, Close To Golf, Close To Sea, Urbanisation. Orientation: South. Condition: Good. Pool: Communal. Climate Control: Air Conditioning. Views: Panoramic. Features: Lift, Fitted Wardrobes, Private Terrace, Marble Flooring, Double Glazing. Furniture: Not Furnished.