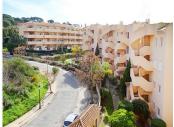

R4853044

REF# R4853044 302.500 €

| BEDS | BATHS | BUILT  |
|------|-------|--------|
| 2    | 2     | 171 m² |

Don't miss this unique opportunity to acquire a home in Santa María Green Hills, Elviria! This impressive apartment for sale is perfect for those looking for the ideal combination of comfort and luxury in one of the most exclusive areas of the Costa del Sol. The property has a total area of 171 m² and has a layout that includes a spacious living-dining room, equipped kitchen, 2 bedrooms, 2 bathrooms and a spacious terrace to enjoy the sun and panoramic views. The apartment is equipped with the best finishes, including fitted kitchen, fitted wardrobes, marble floors and ducted air conditioning, which guarantees a comfortable stay at any time of the year. In addition, the property has a parking space included in the price and is located in a private urbanization with large garden areas and several swimming pools, including a heated one. The location of the property is exceptional, in a residential area near golf courses and just 5 minutes from the beach, which makes this apartment an excellent option for those looking for a holiday home as well as for those who want to live on the Costa del Sol permanently. Do not miss the opportunity to visit this impressive property and discover everything it has to offer. Middle Floor Apartment, Elviria, Costa del Sol. 2 Bedrooms, 2 Bathrooms, Built 171 m². Setting: Suburban, Close To Golf, Close To Sea, Urbanisation. Orientation: South. Condition: Good. Pool: Communal. Climate Control: Air Conditioning. Views: Panoramic. Features: Lift, Fitted Wardrobes, Private Terrace, Marble Flooring, Double Glazing. Furniture: Not Furnished.