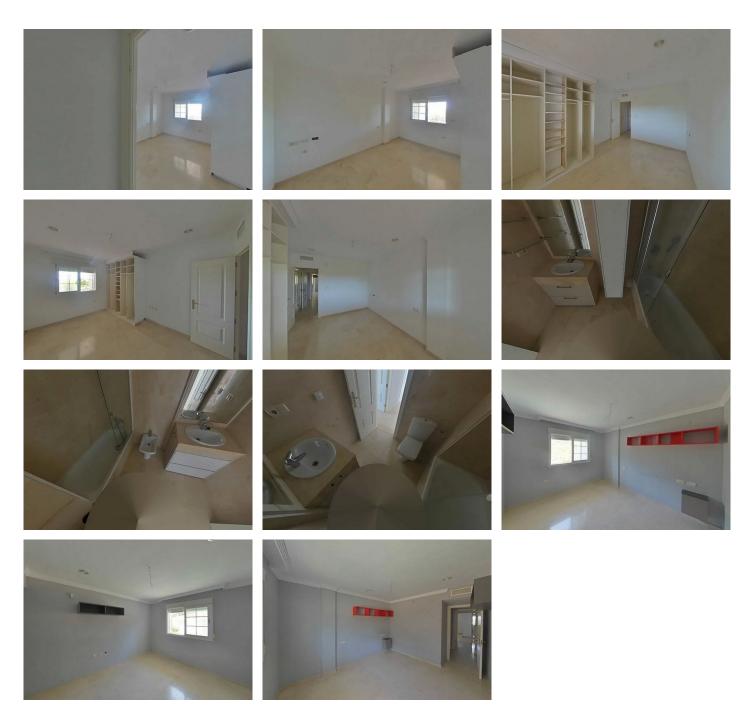

## REF# R4835908 349.000 €

| BEDS | BATHS | BUILT  |
|------|-------|--------|
| 2    | 2     | 137 m² |

Don't miss this incredible investment opportunity in Marbella! This magnificent 137 m<sup>2</sup> apartment for sale offers an exceptional layout with a spacious living-dining room, fully furnished kitchen, laundry room, 2 bedrooms, 2 bathrooms and a terrace that connects to the common areas. The property enjoys a privileged location, adjacent to prestigious golf courses such as Rio Real Golf, and just minutes from the beach and the heart of Marbella. It has air conditioning installation and a cozy fireplace, ensuring a perfect climate throughout the year. This home, which offers comfort and functionality, includes a parking space in the price, ensuring a secure parking space. The urbanization offers a communal garden and pool, providing an ideal space to enjoy the sun and relax in an exclusive environment. Don't miss the opportunity to acquire a property in one of the most distinguished areas of Marbella. Ground Floor Apartment, Río Real, Costa del Sol. 2 Bedrooms, 2 Bathrooms, Built 137 m<sup>2</sup>. Setting : Frontline Golf, Close To Golf, Close To Sea, Urbanisation. Orientation : South. Condition : Good. Pool : Communal. Climate Control : Air Conditioning. Views : Panoramic, Garden, Pool. Features : Lift, Fitted Wardrobes, Private Terrace, Utility Room, Marble Flooring. Furniture : Not Furnished. Kitchen : Partially Fitted. Garden : Communal. Parking : Underground, Garage. Utilities : Electricity, Drinkable Water, Telephone. Category : Cheap, Distressed, Golf, Holiday Homes, Investment, Luxury, Repossession.