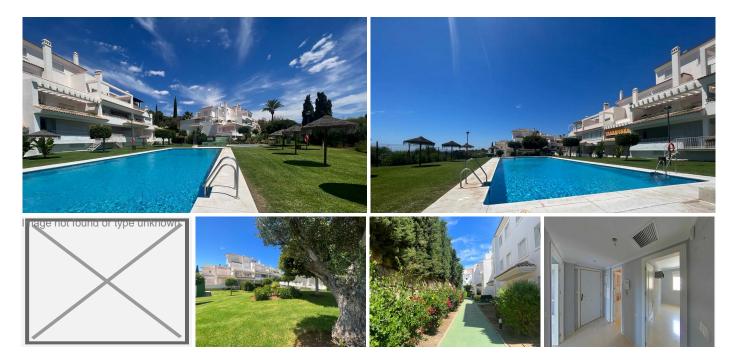

## REF# R4835908 349.000 €

| BEDS | BATHS | BUILT  |
|------|-------|--------|
| 2    | 2     | 137 m² |

Don't miss this incredible investment opportunity in Marbella! This magnificent 137 m<sup>2</sup> apartment for sale offers an exceptional layout with a spacious living-dining room, fully furnished kitchen, laundry room, 2 bedrooms, 2 bathrooms and a terrace that connects to the common areas. The property enjoys a privileged location, adjacent to prestigious golf courses such as Rio Real Golf, and just minutes from the beach and the heart of Marbella. It has air conditioning installation and a cozy fireplace, ensuring a perfect climate throughout the year. This home, which offers comfort and functionality, includes a parking space in the price, ensuring a secure parking space. The urbanization offers a communal garden and pool, providing an ideal space to enjoy the sun and relax in an exclusive environment. Don't miss the opportunity to acquire a property in one of the most distinguished areas of Marbella. Ground Floor Apartment, Río Real, Costa del Sol. 2 Bedrooms, 2 Bathrooms, Built 137 m<sup>2</sup>. Setting : Frontline Golf, Close To Golf, Close To Sea, Urbanisation. Orientation : South. Condition : Good. Pool : Communal. Climate Control : Air Conditioning. Views : Panoramic, Garden, Pool. Features : Lift, Fitted Wardrobes, Private Terrace, Utility Room, Marble Flooring. Furniture : Not Furnished. Kitchen : Partially Fitted. Garden : Communal. Parking : Underground, Garage. Utilities : Electricity, Drinkable Water, Telephone. Category : Cheap, Distressed, Golf, Holiday Homes, Investment, Luxury, Repossession.