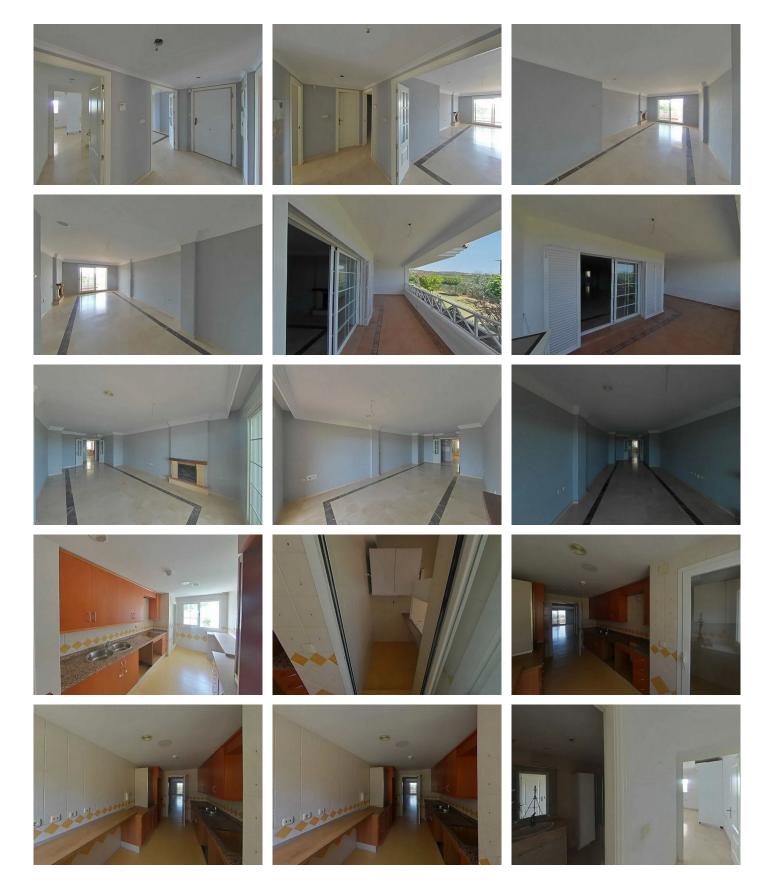

## REF# R4835908 349.000 €

| BEDS | BATHS | BUILT  |
|------|-------|--------|
| 2    | 2     | 137 m² |

Don't miss this incredible investment opportunity in Marbella! This magnificent 137 m<sup>2</sup> apartment for sale offers an exceptional layout with a spacious living-dining room, fully furnished kitchen, laundry room, 2 bedrooms, 2 bathrooms and a terrace that connects to the common areas. The property enjoys a privileged location, adjacent to prestigious golf courses such as Rio Real Golf, and just minutes from the beach and the heart of Marbella. It has air conditioning installation and a cozy fireplace, ensuring a perfect climate throughout the year. This home, which offers comfort and functionality, includes a parking space in the price, ensuring a secure parking space. The urbanization offers a communal garden and pool, providing an ideal space to enjoy the sun and relax in an exclusive environment. Don't miss the opportunity to acquire a property in one of the most distinguished areas of Marbella. Ground Floor Apartment, Río Real, Costa del Sol. 2 Bedrooms, 2 Bathrooms, Built 137 m<sup>2</sup>. Setting : Frontline Golf, Close To Golf, Close To Sea, Urbanisation. Orientation : South. Condition : Good. Pool : Communal. Climate Control : Air Conditioning. Views : Panoramic, Garden, Pool. Features : Lift, Fitted Wardrobes, Private Terrace, Utility Room, Marble Flooring. Furniture : Not Furnished. Kitchen : Partially Fitted. Garden : Communal. Parking : Underground, Garage. Utilities : Electricity, Drinkable Water, Telephone. Category : Cheap, Distressed, Golf, Holiday Homes, Investment, Luxury, Repossession.