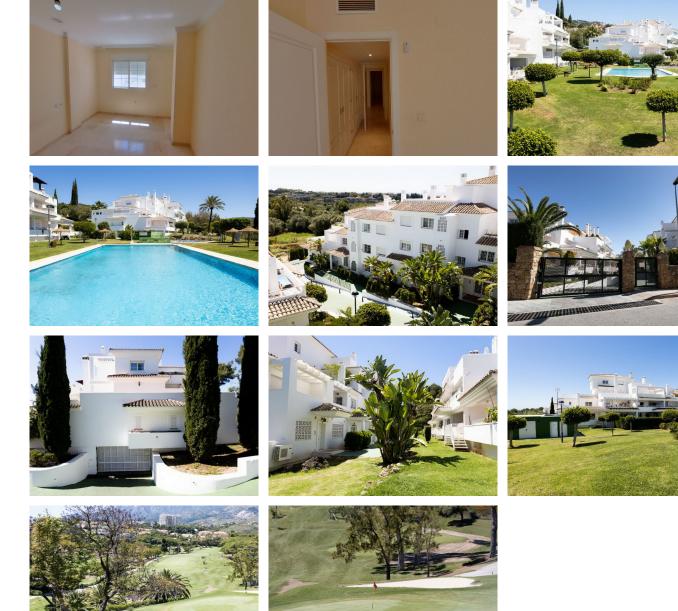

## R4672012 Río Real

REF# R4672012 347.300 €

| BEDS | BATHS | BUILT  |
|------|-------|--------|
| 2    | 2     | 111 m² |

Don't miss out on this extraordinary investment opportunity in Lomas de Rio Real, Marbella. This stunning 111 m<sup>2</sup> apartment, available for sale, features an exceptional layout with a spacious living-dining room, a fully equipped kitchen, laundry room, 2 bedrooms, 2 bathrooms, and a terrace that connects to the common areas. The property enjoys a privileged location, adjacent to prestigious golf courses such as Rio Real Golf, and is only minutes away from the beach and the heart of Marbella. Additionally, it has air conditioning installation and a cozy fireplace, ensuring a perfect climate all year round. The urbanization offers gardens and a communal pool, providing an ideal space to enjoy the sun and relax in an exclusive environment. Seize this unique opportunity to acquire a property in one of the most distinguished areas of Marbella! Middle Floor Apartment, Río Real, Costa del Sol. 2 Bedrooms, 2 Bathrooms, Built 111 m<sup>2</sup>. Setting : Frontline Golf, Urbanisation. Orientation : South. Condition : Excellent. Pool : Communal. Climate Control : Air Conditioning, Fireplace. Features : Lift, Fitted Wardrobes, Private Terrace, Marble Flooring. Furniture : Not Furnished. Kitchen : Partially Fitted. Garden : Communal. Utilities : Electricity, Drinkable Water, Telephone. Category : Golf, Repossession.