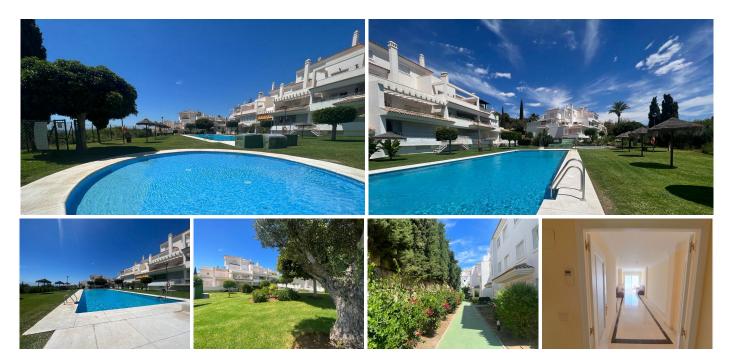

## R4672012 Río Real

REF# R4672012 347.300 €

| BEDS | BATHS | BUILT  |
|------|-------|--------|
| 2    | 2     | 111 m² |

Don't miss out on this extraordinary investment opportunity in Lomas de Rio Real, Marbella. This stunning 111 m<sup>2</sup> apartment, available for sale, features an exceptional layout with a spacious living-dining room, a fully equipped kitchen, laundry room, 2 bedrooms, 2 bathrooms, and a terrace that connects to the common areas. The property enjoys a privileged location, adjacent to prestigious golf courses such as Rio Real Golf, and is only minutes away from the beach and the heart of Marbella. Additionally, it has air conditioning installation and a cozy fireplace, ensuring a perfect climate all year round. The urbanization offers gardens and a communal pool, providing an ideal space to enjoy the sun and relax in an exclusive environment. Seize this unique opportunity to acquire a property in one of the most distinguished areas of Marbella! Middle Floor Apartment, Río Real, Costa del Sol. 2 Bedrooms, 2 Bathrooms, Built 111 m<sup>2</sup>. Setting : Frontline Golf, Urbanisation. Orientation : South. Condition : Excellent. Pool : Communal. Climate Control : Air Conditioning, Fireplace. Features : Lift, Fitted Wardrobes, Private Terrace, Marble Flooring. Furniture : Not Furnished. Kitchen : Partially Fitted. Garden : Communal. Utilities : Electricity, Drinkable Water, Telephone. Category : Golf, Repossession.