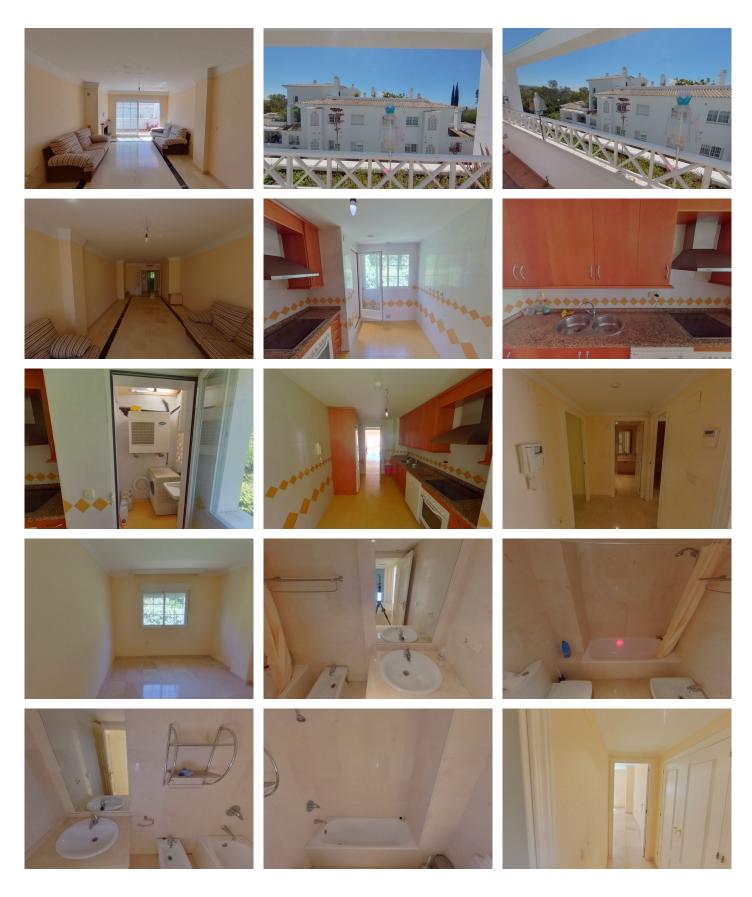

## R4672012 Río Real

REF# R4672012 347.300 €

| BEDS | BATHS | BUILT  |
|------|-------|--------|
| 2    | 2     | 111 m² |

Don't miss out on this extraordinary investment opportunity in Lomas de Rio Real, Marbella. This stunning 111 m<sup>2</sup> apartment, available for sale, features an exceptional layout with a spacious living-dining room, a fully equipped kitchen, laundry room, 2 bedrooms, 2 bathrooms, and a terrace that connects to the common areas. The property enjoys a privileged location, adjacent to prestigious golf courses such as Rio Real Golf, and is only minutes away from the beach and the heart of Marbella. Additionally, it has air conditioning installation and a cozy fireplace, ensuring a perfect climate all year round. The urbanization offers gardens and a communal pool, providing an ideal space to enjoy the sun and relax in an exclusive environment. Seize this unique opportunity to acquire a property in one of the most distinguished areas of Marbella! Middle Floor Apartment, Río Real, Costa del Sol. 2 Bedrooms, 2 Bathrooms, Built 111 m<sup>2</sup>. Setting : Frontline Golf, Urbanisation. Orientation : South. Condition : Excellent. Pool : Communal. Climate Control : Air Conditioning, Fireplace. Features : Lift, Fitted Wardrobes, Private Terrace, Marble Flooring. Furniture : Not Furnished. Kitchen : Partially Fitted. Garden : Communal. Utilities : Electricity, Drinkable Water, Telephone. Category : Golf, Repossession.