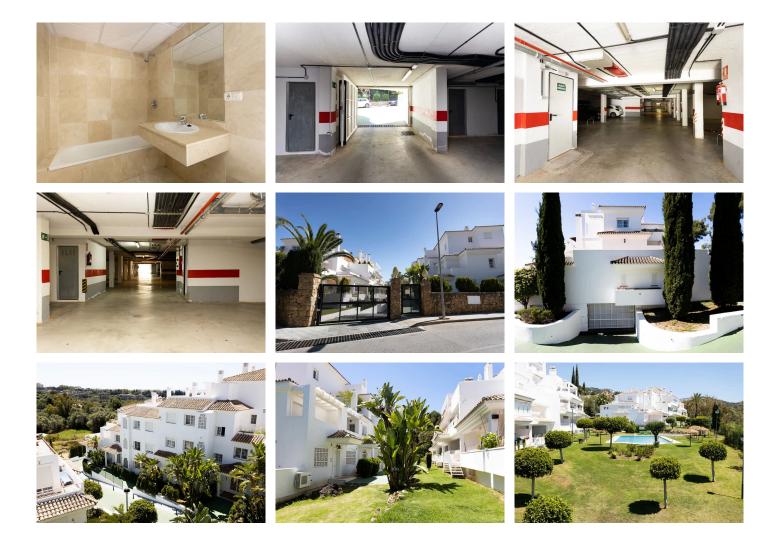

## R4671937 Río Real

REF# R4671937 271.400 €

| BEDS | BATHS | BUILT  |
|------|-------|--------|
| 1    | 1     | 100 m² |

Don't miss out on this extraordinary investment opportunity in Lomas de Rio Real, Marbella. This impressive 100 m<sup>2</sup> apartment, available for sale, features an exceptional layout with a spacious living-dining room, a fully equipped kitchen, 1 bedroom and 1 bathroom. The property enjoys a privileged location, adjacent to prestigious golf courses such as Rio Real Golf, and is just minutes from the beach and the heart of Marbella. In addition, it has air conditioning installation and a cozy fireplace, ensuring a perfect climate throughout the year. The urbanization offers gardens and a communal pool, providing an ideal space to enjoy the sun and relax in an exclusive setting. Take advantage of this unique opportunity to acquire a property in one of the most distinguished areas of Marbella!

Ground Floor Apartment, Río Real, Costa del Sol. 1 Bedroom, 1 Bathroom, Built 100 m<sup>2</sup>.

Setting : Frontline Golf, Close To Golf, Close To Sea, Close To Town, Urbanisation. Orientation : South. Condition : Excellent. +34 951 123 083 | +44 (0)330 179 8687 | info@idiliqestates.com Local 28, Edificio D, Centro de Negocios Puerta de Banús, N-340, Km 175, 29660 Nueva Andlaucia

Pool : Communal.
Climate Control : Air Conditioning, Fireplace.
Views : Panoramic.
Features : Lift, Fitted Wardrobes, Private Terrace, Marble Flooring.
Furniture : Not Furnished.
Kitchen : Partially Fitted.
Garden : Communal.
Security : Gated Complex.
Parking : Underground, Street.
Utilities : Electricity, Drinkable Water, Telephone.
Category : Bargain, Beachfront, Cheap, Distressed, Golf, Holiday Homes, Investment, Luxury,