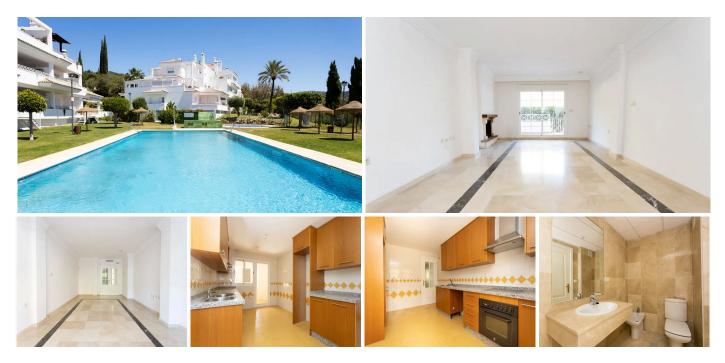

## R4671937 Río Real

REF# R4671937 271.400 €

| BEDS | BATHS | BUILT  |
|------|-------|--------|
| 1    | 1     | 100 m² |

Don't miss out on this extraordinary investment opportunity in Lomas de Rio Real, Marbella. This impressive 100 m<sup>2</sup> apartment, available for sale, features an exceptional layout with a spacious living-dining room, a fully equipped kitchen, 1 bedroom and 1 bathroom. The property enjoys a privileged location, adjacent to prestigious golf courses such as Rio Real Golf, and is just minutes from the beach and the heart of Marbella. In addition, it has air conditioning installation and a cozy fireplace, ensuring a perfect climate throughout the year. The urbanization offers gardens and a communal pool, providing an ideal space to enjoy the sun and relax in an exclusive setting. Take advantage of this unique opportunity to acquire a property in one of the most distinguished areas of Marbella!

Ground Floor Apartment, Río Real, Costa del Sol. 1 Bedroom, 1 Bathroom, Built 100 m<sup>2</sup>.

Setting : Frontline Golf, Close To Golf, Close To Sea, Close To Town, Urbanisation. Orientation : South. Condition : Excellent. +34 951 123 083 | +44 (0)330 179 8687 | info@idiliqestates.com Local 28, Edificio D, Centro de Negocios Puerta de Banús, N-340, Km 175, 29660 Nueva Andlaucia

Pool : Communal.
Climate Control : Air Conditioning, Fireplace.
Views : Panoramic.
Features : Lift, Fitted Wardrobes, Private Terrace, Marble Flooring.
Furniture : Not Furnished.
Kitchen : Partially Fitted.
Garden : Communal.
Security : Gated Complex.
Parking : Underground, Street.
Utilities : Electricity, Drinkable Water, Telephone.
Category : Bargain, Beachfront, Cheap, Distressed, Golf, Holiday Homes, Investment, Luxury,