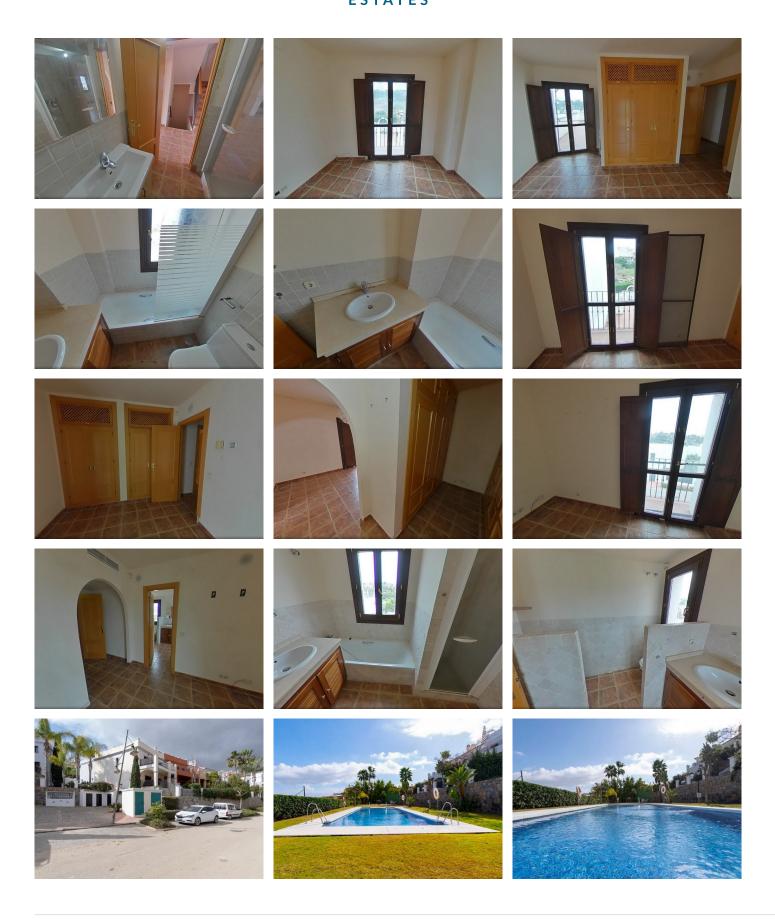

R4894294

REF# R4894294 527.500 €

| BEDS | BATHS | BUILT  |
|------|-------|--------|
| 3    | 3     | 264 m² |

This elegant luxury semi-detached house offers you maximum comfort and lifestyle in every corner. With an exceptional layout, it has 3 spacious bedrooms, each with built-in wardrobes or a dressing room, giving you ample space for your belongings. In addition, you will enjoy 2 modern bathrooms and an additional toilet for the comfort of your guests.

The semi-detached house has all the amenities you need, including a laundry room to facilitate your daily tasks. The garage in the basement offers space for 3 vehicles, giving you the security and convenience you deserve.

Enjoy the outdoors on your private porch and terrace, perfect for moments of relaxation and leisure. In addition, you will find ducted air conditioning to maintain an ideal temperature at any time of the year, +34 951 123 083 | +44 (0)330 179 8687 | info@idiliqestates.com Local 28, Edificio D, Centro de Negocios Puerta de Banús, N-340, Km 175, 29660 Nueva Andlaucia

aluminum shutters that imitate the warmth of wood and security bars in decorative black wrought iron for your peace of mind.

The Montevideo Hills Residential offers you a luxurious environment with landscaped green areas and a community pool, where you can enjoy refreshing and peaceful moments. The location is unbeatable, as it is next to the golf course, country club and sports center, giving you multiple options for entertainment and an active lifestyle.