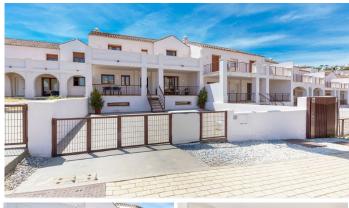

R4953988

Casares Playa

REF# R4953988 349.000 €

| BEDS | BATHS | BUILT  |
|------|-------|--------|
| 3    | 3     | 298 m² |

Welcome to your ideal sanctuary in Casares Hills, Casares. Introducing this charming townhouse for sale that fuses comfort, elegance and an exceptional location. Spanning a spacious 298 m², this property is a dream come true for those who crave generous spaces and a carefree lifestyle. Upon entering, you will be greeted by a bright living-dining room, perfect for family gatherings and moments of relaxation. Right next to it is the kitchen. In addition, the house has three bedrooms, each meticulously designed to provide a personalized and welcoming environment. You also have three bathrooms that guarantee the comfort and privacy you deserve. But that's not all. The home includes a spacious basement that gives you additional space to use according to your needs, whether as a games room, gym or even as an extra storage area. Imagine spending your afternoons on the porch, contemplating the spectacular sunsets that Casares Hills offers. In addition, you can enjoy a private garden, ideal for creating your own green oasis and relaxing outdoors. You won't have to worry about parking, as it also has a reserved area to park your vehicles safely and conveniently.

Townhouse, Casares Playa, Costa del Sol. 3 Bedrooms, 3 Bathrooms, Built 298 m<sup>2</sup>.

Setting: Close To Golf, Urbanisation. Orientation: South, South West. Condition: Excellent, Good.

Climate Control: Air Conditioning, Central Heating, Fireplace.