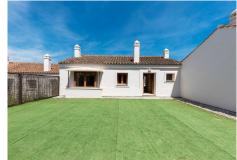

R4953988

Casares Playa

REF# R4953988 349.000 €

| BEDS | BATHS | BUILT  |
|------|-------|--------|
| 3    | 3     | 298 m² |

Welcome to your ideal sanctuary in Casares Hills, Casares. Introducing this charming townhouse for sale that fuses comfort, elegance and an exceptional location. Spanning a spacious 298 m², this property is a dream come true for those who crave generous spaces and a carefree lifestyle. Upon entering, you will be greeted by a bright living-dining room, perfect for family gatherings and moments of relaxation. Right next to it is the kitchen. In addition, the house has three bedrooms, each meticulously designed to provide a personalized and welcoming environment. You also have three bathrooms that guarantee the comfort and privacy you deserve. But that's not all. The home includes a spacious basement that gives you additional space to use according to your needs, whether as a games room, gym or even as an extra storage area. Imagine spending your afternoons on the porch, contemplating the spectacular sunsets that Casares Hills offers. In addition, you can enjoy a private garden, ideal for creating your own green oasis and relaxing outdoors. You won't have to worry about parking, as it also has a reserved area to park your vehicles safely and conveniently.

Townhouse, Casares Playa, Costa del Sol. 3 Bedrooms, 3 Bathrooms, Built 298 m<sup>2</sup>.

Setting: Close To Golf, Urbanisation. Orientation: South, South West. Condition: Excellent, Good.

Climate Control: Air Conditioning, Central Heating, Fireplace.

Views: Mountain, Panoramic, Street.

Features: Fitted Wardrobes, Private Terrace, Double Glazing, Basement.

Furniture: Part Furnished. Kitchen: Partially Fitted. Garden: Communal, Private. Security: Gated Complex.