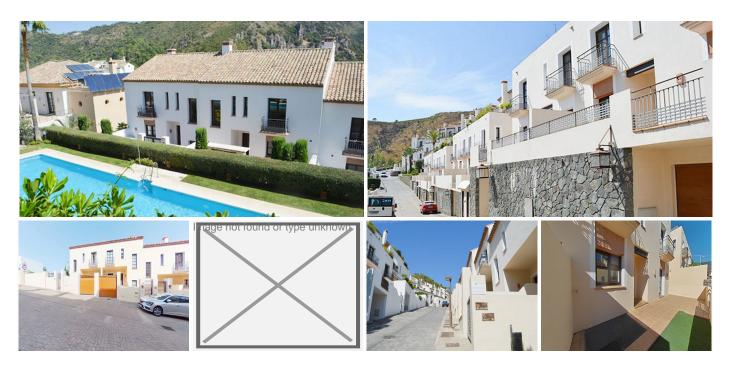

## 

| BEDS | BATHS | BUILT  |
|------|-------|--------|
| 3    | 3     | 287 m² |

Discover elegance and comfort in this impressive semi-detached single-family home in Benahavís. With an area of ??287 m<sup>2</sup>, this residence offers a generous and well-distributed space, ideal for enjoying an exclusive lifestyle. The basement houses a spacious garage, a versatile room, a toilet and a practical laundry area. Upon entering the ground floor, you will be greeted by an access porch and a charming garden terrace. The independent kitchen, fully equipped with high-quality furniture and appliances, becomes the heart of the house. The living-dining room, highlighted by a cozy fireplace, creates a warm and welcoming atmosphere. A hallway and an elegant staircase will take you to the first floor, where the 2 bedrooms with a bathroom and a private balcony are located. The house has ducted air conditioning, providing a perfect climate at any time of the year. Located in the Residencial El Casar, in the La Pacheca Urbanization Phases I and II of the municipality of Benahavís, this property is located in a residential and tourist environment surrounded by detached, semi-detached and block single-family homes. Just 7 km from the beach and strategically located between Marbella, Estepona and Ronda, Benahavís offers the tranquility of a mountain town with easy access to the main urban centers. The urbanization has facilities for leisure, including extensive gardens, swimming pools, clubhouse, gym and indoor pool. Its interior streets, cobbled and landscaped, create a charming atmosphere. Townhouse, Benahavís, Costa del Sol. 3 Bedrooms, 3 +34 951 123 083 | +44 (0)330 179 8687 | info@idiliqestates.com Local 28, Edificio D, Centro de Negocios Puerta de Banús, N-340, Km 175, 29660 Nueva Andlaucia

## IDILIQ ESTATES

Bathrooms, Built 287 m<sup>2</sup>. Setting : Mountain Pueblo, Close To Golf, Close To Schools, Close To Forest, Urbanisation. Orientation : South. Condition : Good. Pool : Communal. Climate Control : Air Conditioning, Fireplace. Views : Mountain, Country, Panoramic. Features : Covered Terrace, Fitted Wardrobes, Near Transport, Private Terrace, Ensuite Bathroom, Courtesy Bus. Furniture : Not Furnished. Kitchen : Partially Fitted. Garden : Communal. Parking : Garage, Communal. Category : Bargain, Cheap, Distressed, Golf, Holiday Homes, Investment, Luxury, Repossession.