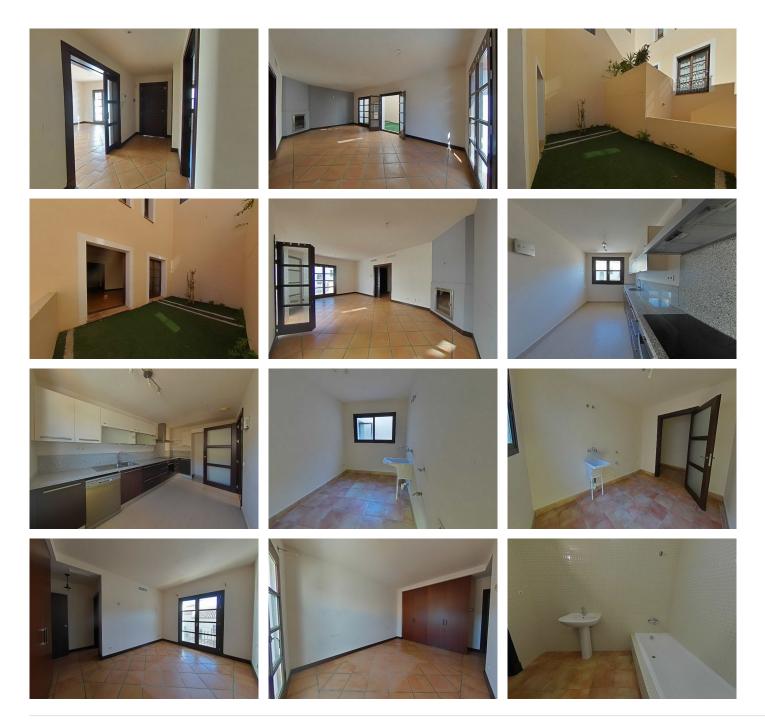

## 

| BEDS | BATHS | BUILT  |
|------|-------|--------|
| 3    | 3     | 287 m² |

Discover elegance and comfort in this impressive semi-detached single-family home in Benahavís. With an area of ??287 m<sup>2</sup>, this residence offers a generous and well-distributed space, ideal for enjoying an exclusive lifestyle. The basement houses a spacious garage, a versatile room, a toilet and a practical laundry area. Upon entering the ground floor, you will be greeted by an access porch and a charming garden terrace. The independent kitchen, fully equipped with high-quality furniture and appliances, becomes the heart of the house. The living-dining room, highlighted by a cozy fireplace, creates a warm and welcoming atmosphere. A hallway and an elegant staircase will take you to the first floor, where the 2 bedrooms with a bathroom and a private balcony are located. The house has ducted air conditioning, providing a perfect climate at any time of the year. Located in the Residencial El Casar, in the La Pacheca Urbanization Phases I and II of the municipality of Benahavís, this property is located in a residential and tourist environment surrounded by detached, semi-detached and block single-family homes. Just 7 km from the beach and strategically located between Marbella, Estepona and Ronda, Benahavís offers the tranquility of a mountain town with easy access to the main urban centers. The urbanization has facilities for leisure, including extensive gardens, swimming pools, clubhouse, gym and indoor pool. Its interior streets, cobbled and landscaped, create a charming atmosphere. Townhouse, Benahavís, Costa del Sol. 3 Bedrooms, 3 +34 951 123 083 | +44 (0)330 179 8687 | info@idiliqestates.com Local 28, Edificio D, Centro de Negocios Puerta de Banús, N-340, Km 175, 29660 Nueva Andlaucia

## IDILIQ ESTATES

Bathrooms, Built 287 m<sup>2</sup>. Setting : Mountain Pueblo, Close To Golf, Close To Schools, Close To Forest, Urbanisation. Orientation : South. Condition : Good. Pool : Communal. Climate Control : Air Conditioning, Fireplace. Views : Mountain, Country, Panoramic. Features : Covered Terrace, Fitted Wardrobes, Near Transport, Private Terrace, Ensuite Bathroom, Courtesy Bus. Furniture : Not Furnished. Kitchen : Partially Fitted. Garden : Communal. Parking : Garage, Communal. Category : Bargain, Cheap, Distressed, Golf, Holiday Homes, Investment, Luxury, Repossession.