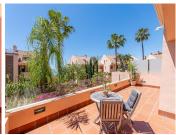

The independent, fully equipped kitchen includes a covered utility area with access to an outdoor space. The property offers approximately 126?m² of built area, including enclosed glazed porches, plus a stunning 30?m² terrace boasting open views of the sea and lush tropical gardens.

Highlights include ducted air conditioning throughout the home, disabled access, a private underground parking space, and a storage room. The community features a beautiful swimming pool with sea views and surrounded by greenery and mature trees.