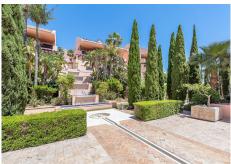

## R5052592

Calahonda

REF# R5052592 399.000 €

| BEDS | BATHS | BUILT  | TERRACE |
|------|-------|--------|---------|
| 2    | 2     | 131 m² | 30 m²   |

Located in one of Calahonda's most prestigious and tranquil residential complexes, this elegant ground floor apartment offers a unique combination of comfort, privacy, and privileged surroundings, nestled among impeccably maintained tropical gardens.

Facing south, the property enjoys abundant natural light throughout the day. The layout includes two spacious double bedrooms and two full bathrooms, one of them en suite, both featuring underfloor heating for added comfort. Every room benefits from exterior windows, enhancing brightness and ventilation.

The independent, fully equipped kitchen includes a covered utility area with access to an outdoor space. The property offers approximately 126?m² of built area, including enclosed glazed porches, plus a stunning 30?m² terrace boasting open views of the sea and lush tropical gardens.

Highlights include ducted air conditioning throughout the home, disabled access, a private underground parking space, and a storage room. The community features a beautiful swimming pool with sea views and surrounded by greenery and mature trees.