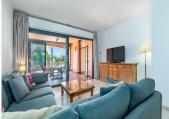

Facing south, the property enjoys abundant natural light throughout the day. The layout includes two spacious double bedrooms and two full bathrooms, one of them en suite, both featuring underfloor heating for added comfort. Every room benefits from exterior windows, enhancing brightness and ventilation.

The independent, fully equipped kitchen includes a covered utility area with access to an outdoor space. The property offers approximately 126?m² of built area, including enclosed glazed porches, plus a stunning 30?m² terrace boasting open views of the sea and lush tropical gardens.