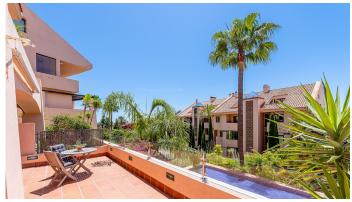

The independent, fully equipped kitchen includes a covered utility area with access to an outdoor space. The property offers approximately 126?m² of built area, including enclosed glazed porches, plus a stunning 30?m² terrace boasting open views of the sea and lush tropical gardens.

Highlights include ducted air conditioning throughout the home, disabled access, a private underground parking space, and a storage room. The community features a beautiful swimming pool with sea views and surrounded by greenery and mature trees.