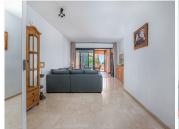

Facing south, the property enjoys abundant natural light throughout the day. The layout includes two spacious double bedrooms and two full bathrooms, one of them en suite, both featuring underfloor heating for added comfort. Every room benefits from exterior windows, enhancing brightness and ventilation.

The independent, fully equipped kitchen includes a covered utility area with access to an outdoor space. The property offers approximately 126?m² of built area, including enclosed glazed porches, plus a stunning 30?m² terrace boasting open views of the sea and lush tropical gardens.