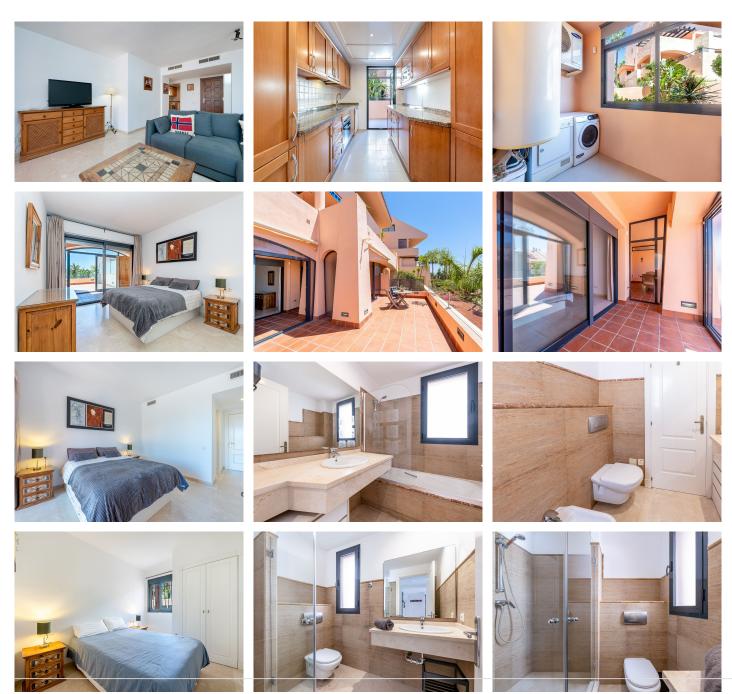

Facing south, the property enjoys abundant natural light throughout the day. The layout includes two spacious double bedrooms and two full bathrooms, one of them en suite, both featuring underfloor heating for added comfort. Every room benefits from exterior windows, enhancing brightness and ventilation.

The independent, fully equipped kitchen includes a covered utility area with access to an outdoor space. The property offers approximately 126?m² of built area, including enclosed glazed porches, plus a stunning 30?m² terrace boasting open views of the sea and lush tropical gardens.

Highlights include ducted air conditioning throughout the home, disabled access, a private underground parking space, and a storage room. The community features a beautiful swimming pool with sea views and surrounded by greenery and mature trees.