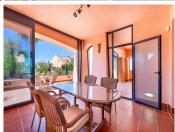

Facing south, the property enjoys abundant natural light throughout the day. The layout includes two spacious double bedrooms and two full bathrooms, one of them en suite, both featuring underfloor heating for added comfort. Every room benefits from exterior windows, enhancing brightness and ventilation.

The independent, fully equipped kitchen includes a covered utility area with access to an outdoor space. The property offers approximately 126?m² of built area, including enclosed glazed porches, plus a stunning 30?m² terrace boasting open views of the sea and lush tropical gardens.