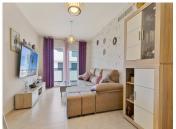

R5119141

Mijas Costa

REF# R5119141 279.000 €

| BEDS | BATHS | BUILT  | TERRACE |
|------|-------|--------|---------|
| 3    | 2     | 108 m² | 4 m²    |

Here it is—just what you were looking for!

This bright and welcoming apartment offers the perfect balance between space and comfort. With a built area of 107.99?m², the layout includes an entrance hall, an independent kitchen, a spacious living-dining room with access to a charming covered terrace, three bedrooms, and two full bathrooms—providing a functional and well-distributed home. It also includes a parking space and storage room, adding extra convenience and storage capacity.