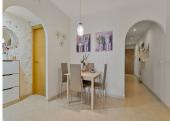

R5119141

Mijas Costa

REF# R5119141 279.000 €

| BEDS | BATHS | BUILT  | TERRACE |
|------|-------|--------|---------|
| 3    | 2     | 108 m² | 4 m²    |

Here it is—just what you were looking for!

This bright and welcoming apartment offers the perfect balance between space and comfort. With a built area of 107.99?m², the layout includes an entrance hall, an independent kitchen, a spacious living-dining room with access to a charming covered terrace, three bedrooms, and two full bathrooms—providing a functional and well-distributed home. It also includes a parking space and storage room, adding extra convenience and storage capacity.