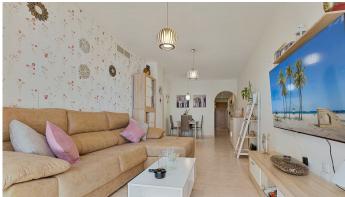

R5119141

Mijas Costa

REF# R5119141 279.000 €

| BEDS | BATHS | BUILT  | TERRACE |
|------|-------|--------|---------|
| 3    | 2     | 108 m² | 4 m²    |

Here it is—just what you were looking for!

This bright and welcoming apartment offers the perfect balance between space and comfort. With a built area of 107.99?m², the layout includes an entrance hall, an independent kitchen, a spacious living-dining room with access to a charming covered terrace, three bedrooms, and two full bathrooms—providing a functional and well-distributed home. It also includes a parking space and storage room, adding extra convenience and storage capacity.