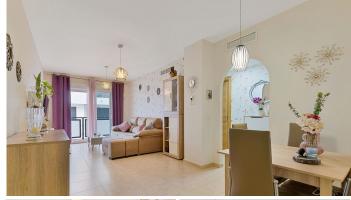

R5119141

Mijas Costa

REF# R5119141 279.000 €

| BEDS | BATHS | BUILT  | TERRACE |
|------|-------|--------|---------|
| 3    | 2     | 108 m² | 4 m²    |

Here it is—just what you were looking for!

This bright and welcoming apartment offers the perfect balance between space and comfort. With a built area of 107.99?m², the layout includes an entrance hall, an independent kitchen, a spacious living-dining room with access to a charming covered terrace, three bedrooms, and two full bathrooms—providing a functional and well-distributed home. It also includes a parking space and storage room, adding extra convenience and storage capacity.