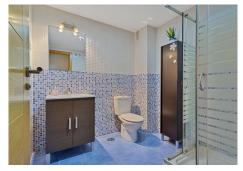

R5119141

Mijas Costa

REF# R5119141 279.000 €

| BEDS | BATHS | BUILT  | TERRACE |
|------|-------|--------|---------|
| 3    | 2     | 108 m² | 4 m²    |

Here it is—just what you were looking for!

This bright and welcoming apartment offers the perfect balance between space and comfort. With a built area of 107.99?m², the layout includes an entrance hall, an independent kitchen, a spacious living-dining room with access to a charming covered terrace, three bedrooms, and two full bathrooms—providing a functional and well-distributed home. It also includes a parking space and storage room, adding extra convenience and storage capacity.