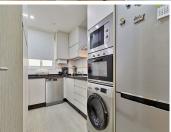

R5119141

Mijas Costa

REF# R5119141 279.000 €

| BEDS | BATHS | BUILT  | TERRACE |
|------|-------|--------|---------|
| 3    | 2     | 108 m² | 4 m²    |

Here it is—just what you were looking for!

This bright and welcoming apartment offers the perfect balance between space and comfort. With a built area of 107.99?m², the layout includes an entrance hall, an independent kitchen, a spacious living-dining room with access to a charming covered terrace, three bedrooms, and two full bathrooms—providing a functional and well-distributed home. It also includes a parking space and storage room, adding extra convenience and storage capacity.