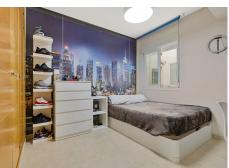

R5119141

Mijas Costa

REF# R5119141 279.000 €

| BEDS | BATHS | BUILT  | TERRACE |
|------|-------|--------|---------|
| 3    | 2     | 108 m² | 4 m²    |

Here it is—just what you were looking for!

This bright and welcoming apartment offers the perfect balance between space and comfort. With a built area of 107.99?m², the layout includes an entrance hall, an independent kitchen, a spacious living-dining room with access to a charming covered terrace, three bedrooms, and two full bathrooms—providing a functional and well-distributed home. It also includes a parking space and storage room, adding extra convenience and storage capacity.