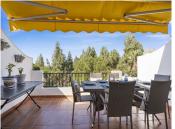

The house consists of three floors: on the middle or main floor, there is a bedroom, family bathroom, kitchen, large lounge-dining room with open fireplace and a terrace leading directly from the lounge to the ground floor and the communal gardens and swimming pool. There is an upper level with 2 bedrooms and a large shared bathroom. The master suite on this upper level has its own terrace, very spacious, private and sunny and with incredible panoramic sea views, ideal for sunbathing comfortably on a sun lounger.