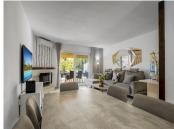

The house consists of three floors: on the middle or main floor, there is a bedroom, family bathroom, kitchen, large lounge-dining room with open fireplace and a terrace leading directly from the lounge to the ground floor and the communal gardens and swimming pool. There is an upper level with 2 bedrooms and a large shared bathroom. The master suite on this upper level has its own terrace, very spacious, private and sunny and with incredible panoramic sea views, ideal for sunbathing comfortably on a sun lounger.