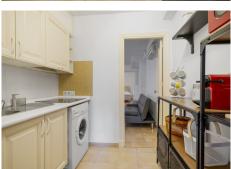

From the middle or main floor, down a flight of stairs, is the basement which has been transformed into a fabulous guest apartment, completely independent from the rest of the house as it can be accessed from the gardens. This guest apartment consists of an open plan kitchen, living-dining room, a full family bathroom and two bedrooms. Perfect for renting out as extra income or to accommodate guests.