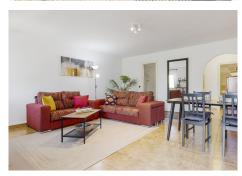

The house consists of three floors: on the middle or main floor, there is a bedroom, family bathroom, kitchen, large lounge-dining room with open fireplace and a terrace leading directly from the lounge to the ground floor and the communal gardens and swimming pool. There is an upper level with 2 bedrooms and a large shared bathroom. The master suite on this upper level has its own terrace, very spacious, private and sunny and with incredible panoramic sea views, ideal for sunbathing comfortably on a sun lounger.