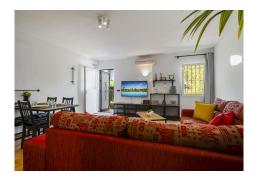

The house consists of three floors: on the middle or main floor, there is a bedroom, family bathroom, kitchen, large lounge-dining room with open fireplace and a terrace leading directly from the lounge to the ground floor and the communal gardens and swimming pool. There is an upper level with 2 bedrooms and a large shared bathroom. The master suite on this upper level has its own terrace, very spacious, private and sunny and with incredible panoramic sea views, ideal for sunbathing comfortably on a sun lounger.

From the middle or main floor, down a flight of stairs, is the basement which has been transformed into a fabulous guest apartment, completely independent from the rest of the house as it can be accessed from the gardens. This guest apartment consists of an open plan kitchen, living-dining room, a full family bathroom and two bedrooms. Perfect for renting out as extra income or to accommodate guests.