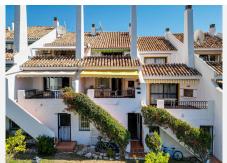

## TOWNHOUSE 5 BEDROOMS 3 BATHROOMS IN CALAHONDA

Calahonda

REF# R5126950 420.000 €

| BEDS | BATHS | BUILT  | TERRACE |
|------|-------|--------|---------|
| 5    | 3     | 195 m² | 15 m²   |

Completely refurbished townhouse with 5 bedrooms, 3 bathrooms, in Calahonda. Situated in the urbanisation Sitio de Calahonda, a beautiful urbanisation with large green areas and private security.

This spacious property is south-west facing and offers plenty of sun from all terraces, practically all day long and has been totally refurbished. The communal areas are nestled in a beautiful green zone with many trees and lovely sea views.