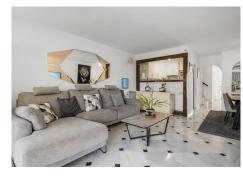

The house consists of three floors: on the middle or main floor, there is a bedroom, family bathroom, kitchen, large lounge-dining room with open fireplace and a terrace leading directly from the lounge to the ground floor and the communal gardens and swimming pool. There is an upper level with 2 bedrooms and a large shared bathroom. The master suite on this upper level has its own terrace, very spacious, private and sunny and with incredible panoramic sea views, ideal for sunbathing comfortably on a sun lounger.