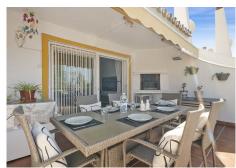

The house consists of three floors: on the middle or main floor, there is a bedroom, family bathroom, kitchen, large lounge-dining room with open fireplace and a terrace leading directly from the lounge to the ground floor and the communal gardens and swimming pool. There is an upper level with 2 bedrooms and a large shared bathroom. The master suite on this upper level has its own terrace, very spacious, private and sunny and with incredible panoramic sea views, ideal for sunbathing comfortably on a sun lounger.

From the middle or main floor, down a flight of stairs, is the basement which has been transformed into a fabulous guest apartment, completely independent from the rest of the house as it can be accessed from the gardens. This guest apartment consists of an open plan kitchen, living-dining room, a full family bathroom and two bedrooms. Perfect for renting out as extra income or to accommodate guests.