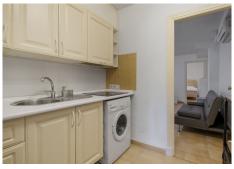

The house consists of three floors: on the middle or main floor, there is a bedroom, family bathroom, kitchen, large lounge-dining room with open fireplace and a terrace leading directly from the lounge to the ground floor and the communal gardens and swimming pool. There is an upper level with 2 bedrooms and a large shared bathroom. The master suite on this upper level has its own terrace, very spacious, private and sunny and with incredible panoramic sea views, ideal for sunbathing comfortably on a sun lounger.