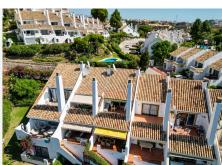

## TOWNHOUSE 5 BEDROOMS 3 BATHROOMS IN CALAHONDA

Calahonda

REF# R5126950 420.000 €

| BEDS | BATHS | BUILT  | TERRACE |
|------|-------|--------|---------|
| 5    | 3     | 195 m² | 15 m²   |

Completely refurbished townhouse with 5 bedrooms, 3 bathrooms, in Calahonda. Situated in the urbanisation Sitio de Calahonda, a beautiful urbanisation with large green areas and private security.

This spacious property is south-west facing and offers plenty of sun from all terraces, practically all day long and has been totally refurbished. The communal areas are nestled in a beautiful green zone with many trees and lovely sea views.

The whole house has air conditioning hot-cold, alarm installation and access to the wonderful communal gardens and swimming pool, set in stunning green surroundings.

The house is 550 metres from a mini-mart and supermarket, and the restaurants on Avenida de España, 1.2km walk to the shopping centres and other services in the area and 2km walk to the beach.