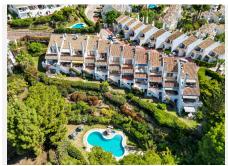

## TOWNHOUSE 5 BEDROOMS 3 BATHROOMS IN CALAHONDA

Calahonda

REF# R5126950 420.000 €

| BEDS | BATHS | BUILT  | TERRACE |
|------|-------|--------|---------|
| 5    | 3     | 195 m² | 15 m²   |

Completely refurbished townhouse with 5 bedrooms, 3 bathrooms, in Calahonda. Situated in the urbanisation Sitio de Calahonda, a beautiful urbanisation with large green areas and private security.

This spacious property is south-west facing and offers plenty of sun from all terraces, practically all day long and has been totally refurbished. The communal areas are nestled in a beautiful green zone with many trees and lovely sea views.

The whole house has air conditioning hot-cold, alarm installation and access to the wonderful communal gardens and swimming pool, set in stunning green surroundings.

The house is 550 metres from a mini-mart and supermarket, and the restaurants on Avenida de España, 1.2km walk to the shopping centres and other services in the area and 2km walk to the beach.