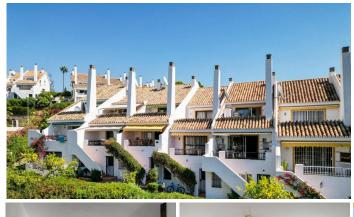

## TOWNHOUSE 5 BEDROOMS 3 BATHROOMS IN CALAHONDA

Calahonda

REF# R5126950 420.000 €

| BEDS | BATHS | BUILT  | TERRACE |
|------|-------|--------|---------|
| 5    | 3     | 195 m² | 15 m²   |

Completely refurbished townhouse with 5 bedrooms, 3 bathrooms, in Calahonda. Situated in the urbanisation Sitio de Calahonda, a beautiful urbanisation with large green areas and private security.

This spacious property is south-west facing and offers plenty of sun from all terraces, practically all day long and has been totally refurbished. The communal areas are nestled in a beautiful green zone with many trees and lovely sea views.