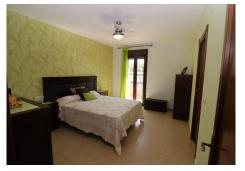

R4810453

Mijas

REF# R4810453 459.985 €

| BEDS | BATHS | BUILT  | PLOT   | TERRACE |
|------|-------|--------|--------|---------|
| 3    | 2     | 244 m² | 127 m² | 74 m²   |

Magnificent 244-square-meter townhouse in a prime location. This unique property stands out for its proximity to all essential services, including schools, health centers, shopping areas, and just a few minutes from the beach. Additionally, it is located in a quiet and well-connected area, with quick access to the highway and supermarkets just five minutes away. Built in 2009, the house features a porch, terrace, and a spacious patio for outdoor enjoyment. In the basement, there is a generous space that includes a 1,000-liter water tank with an integrated motor for daily convenience. The first floor offers a bathroom, a bright livingdining room, a large high-quality kitchen, and an additional room that also serves as a dining area. From here, you can access a large patio with a laundry area that also includes an additional toilet. On the second floor, you'll find the bedrooms, all of which are spacious. The master bedroom includes a walk-in closet that can be converted into an additional room if desired. The other two bedrooms have built-in wardrobes, and the large main bathroom is equipped with a corner bathtub of excellent quality. Finally, the attic-style third floor offers great potential for creating a personalized space, as it is equipped with plumbing connections and features a spacious terrace with mountain views.