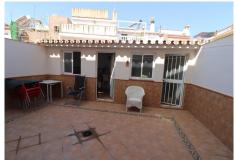

R4810453

Mijas

REF# R4810453 459.985 €

| BEDS | BATHS | BUILT  | PLOT   | TERRACE |
|------|-------|--------|--------|---------|
| 3    | 2     | 244 m² | 127 m² | 74 m²   |

Magnificent 244-square-meter townhouse in a prime location. This unique property stands out for its proximity to all essential services, including schools, health centers, shopping areas, and just a few minutes from the beach. Additionally, it is located in a quiet and well-connected area, with quick access to the highway and supermarkets just five minutes away. Built in 2009, the house features a porch, terrace, and a spacious patio for outdoor enjoyment. In the basement, there is a generous space that includes a 1,000-liter water tank with an integrated motor for daily convenience. The first floor offers a bathroom, a bright livingdining room, a large high-quality kitchen, and an additional room that also serves as a dining area. From here, you can access a large patio with a laundry area that also includes an additional toilet. On the second floor, you'll find the bedrooms, all of which are spacious. The master bedroom includes a walk-in closet that can be converted into an additional room if desired. The other two bedrooms have built-in wardrobes, and the large main bathroom is equipped with a corner bathtub of excellent quality. Finally, the attic-style third floor offers great potential for creating a personalized space, as it is equipped with plumbing connections and features a spacious terrace with mountain views.