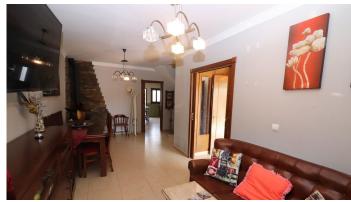

R4810453

Mijas

REF# R4810453 459.985 €

| BEDS | BATHS | BUILT  | PLOT   | TERRACE |
|------|-------|--------|--------|---------|
| 3    | 2     | 244 m² | 127 m² | 74 m²   |

Magnificent 244-square-meter townhouse in a prime location. This unique property stands out for its proximity to all essential services, including schools, health centers, shopping areas, and just a few minutes from the beach. Additionally, it is located in a quiet and well-connected area, with quick access to the highway and supermarkets just five minutes away. Built in 2009, the house features a porch, terrace, and a spacious patio for outdoor enjoyment. In the basement, there is a generous space that includes a 1,000-liter water tank with an integrated motor for daily convenience. The first floor offers a bathroom, a bright livingdining room, a large high-quality kitchen, and an additional room that also serves as a dining area. From here, you can access a large patio with a laundry area that also includes an additional toilet. On the second floor, you'll find the bedrooms, all of which are spacious. The master bedroom includes a walk-in closet that can be converted into an additional room if desired. The other two bedrooms have built-in wardrobes, and the large main bathroom is equipped with a corner bathtub of excellent quality. Finally, the attic-style third floor offers great potential for creating a personalized space, as it is equipped with plumbing connections and features a spacious terrace with mountain views.