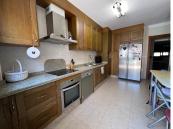

R4810453

Mijas

REF# R4810453 459.985 €

| BEDS | BATHS | BUILT  | PLOT   | TERRACE |
|------|-------|--------|--------|---------|
| 3    | 2     | 244 m² | 127 m² | 74 m²   |

Magnificent 244-square-meter townhouse in a prime location. This unique property stands out for its proximity to all essential services, including schools, health centers, shopping areas, and just a few minutes from the beach. Additionally, it is located in a quiet and well-connected area, with quick access to the highway and supermarkets just five minutes away. Built in 2009, the house features a porch, terrace, and a spacious patio for outdoor enjoyment. In the basement, there is a generous space that includes a 1,000-liter water tank with an integrated motor for daily convenience. The first floor offers a bathroom, a bright livingdining room, a large high-quality kitchen, and an additional room that also serves as a dining area. From here, you can access a large patio with a laundry area that also includes an additional toilet. On the second floor, you'll find the bedrooms, all of which are spacious. The master bedroom includes a walk-in closet that can be converted into an additional room if desired. The other two bedrooms have built-in wardrobes, and the large main bathroom is equipped with a corner bathtub of excellent quality. Finally, the attic-style third floor offers great potential for creating a personalized space, as it is equipped with plumbing connections and features a spacious terrace with mountain views.