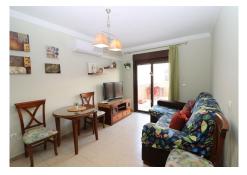

R4810453

Mijas

REF# R4810453 459.985 €

| BEDS | BATHS | BUILT  | PLOT   | TERRACE |
|------|-------|--------|--------|---------|
| 3    | 2     | 244 m² | 127 m² | 74 m²   |

Magnificent 244-square-meter townhouse in a prime location. This unique property stands out for its proximity to all essential services, including schools, health centers, shopping areas, and just a few minutes from the beach. Additionally, it is located in a quiet and well-connected area, with quick access to the highway and supermarkets just five minutes away. Built in 2009, the house features a porch, terrace, and a spacious patio for outdoor enjoyment. In the basement, there is a generous space that includes a 1,000-liter water tank with an integrated motor for daily convenience. The first floor offers a bathroom, a bright livingdining room, a large high-quality kitchen, and an additional room that also serves as a dining area. From here, you can access a large patio with a laundry area that also includes an additional toilet. On the second floor, you'll find the bedrooms, all of which are spacious. The master bedroom includes a walk-in closet that can be converted into an additional room if desired. The other two bedrooms have built-in wardrobes, and the large main bathroom is equipped with a corner bathtub of excellent quality. Finally, the attic-style third floor offers great potential for creating a personalized space, as it is equipped with plumbing connections and features a spacious terrace with mountain views.