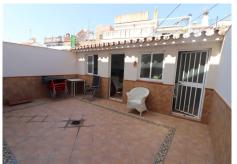

R4810453

Mijas

REF# R4810453 459.985 €

| BEDS | BATHS | BUILT  | PLOT   | TERRACE |
|------|-------|--------|--------|---------|
| 3    | 2     | 244 m² | 127 m² | 74 m²   |

Magnificent 244-square-meter townhouse in a prime location. This unique property stands out for its proximity to all essential services, including schools, health centers, shopping areas, and just a few minutes from the beach. Additionally, it is located in a quiet and well-connected area, with quick access to the highway and supermarkets just five minutes away. Built in 2009, the house features a porch, terrace, and a spacious patio for outdoor enjoyment. In the basement, there is a generous space that includes a 1,000-liter water tank with an integrated motor for daily convenience. The first floor offers a bathroom, a bright livingdining room, a large high-quality kitchen, and an additional room that also serves as a dining area. From here, you can access a large patio with a laundry area that also includes an additional toilet. On the second floor, you'll find the bedrooms, all of which are spacious. The master bedroom includes a walk-in closet that can be converted into an additional room if desired. The other two bedrooms have built-in wardrobes, and the large main bathroom is equipped with a corner bathtub of excellent quality. Finally, the attic-style third floor offers great potential for creating a personalized space, as it is equipped with plumbing connections and features a spacious terrace with mountain views.