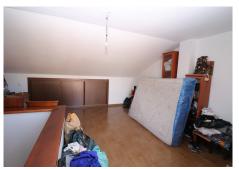

R4810453

Mijas

REF# R4810453 459.985 €

| BEDS | BATHS | BUILT  | PLOT   | TERRACE |
|------|-------|--------|--------|---------|
| 3    | 2     | 244 m² | 127 m² | 74 m²   |

Magnificent 244-square-meter townhouse in a prime location. This unique property stands out for its proximity to all essential services, including schools, health centers, shopping areas, and just a few minutes from the beach. Additionally, it is located in a quiet and well-connected area, with quick access to the highway and supermarkets just five minutes away. Built in 2009, the house features a porch, terrace, and a spacious patio for outdoor enjoyment. In the basement, there is a generous space that includes a 1,000-liter water tank with an integrated motor for daily convenience. The first floor offers a bathroom, a bright livingdining room, a large high-quality kitchen, and an additional room that also serves as a dining area. From here, you can access a large patio with a laundry area that also includes an additional toilet. On the second floor, you'll find the bedrooms, all of which are spacious. The master bedroom includes a walk-in closet that can be converted into an additional room if desired. The other two bedrooms have built-in wardrobes, and the large main bathroom is equipped with a corner bathtub of excellent quality. Finally, the attic-style third floor offers great potential for creating a personalized space, as it is equipped with plumbing connections and features a spacious terrace with mountain views.