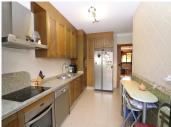

R4810453

Mijas

REF# R4810453 459.985 €

| BEDS | BATHS | BUILT  | PLOT   | TERRACE |
|------|-------|--------|--------|---------|
| 3    | 2     | 244 m² | 127 m² | 74 m²   |

Magnificent 244-square-meter townhouse in a prime location. This unique property stands out for its proximity to all essential services, including schools, health centers, shopping areas, and just a few minutes from the beach. Additionally, it is located in a quiet and well-connected area, with quick access to the highway and supermarkets just five minutes away. Built in 2009, the house features a porch, terrace, and a spacious patio for outdoor enjoyment. In the basement, there is a generous space that includes a 1,000-liter water tank with an integrated motor for daily convenience. The first floor offers a bathroom, a bright livingdining room, a large high-quality kitchen, and an additional room that also serves as a dining area. From here, you can access a large patio with a laundry area that also includes an additional toilet. On the second floor, you'll find the bedrooms, all of which are spacious. The master bedroom includes a walk-in closet that can be converted into an additional room if desired. The other two bedrooms have built-in wardrobes, and the large main bathroom is equipped with a corner bathtub of excellent quality. Finally, the attic-style third floor offers great potential for creating a personalized space, as it is equipped with plumbing connections and features a spacious terrace with mountain views.