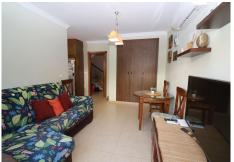

R4810453

Mijas

REF# R4810453 459.985 €

| BEDS | BATHS | BUILT  | PLOT   | TERRACE |
|------|-------|--------|--------|---------|
| 3    | 2     | 244 m² | 127 m² | 74 m²   |

Magnificent 244-square-meter townhouse in a prime location. This unique property stands out for its proximity to all essential services, including schools, health centers, shopping areas, and just a few minutes from the beach. Additionally, it is located in a quiet and well-connected area, with quick access to the highway and supermarkets just five minutes away. Built in 2009, the house features a porch, terrace, and a spacious patio for outdoor enjoyment. In the basement, there is a generous space that includes a 1,000-liter water tank with an integrated motor for daily convenience. The first floor offers a bathroom, a bright livingdining room, a large high-quality kitchen, and an additional room that also serves as a dining area. From here, you can access a large patio with a laundry area that also includes an additional toilet. On the second floor, you'll find the bedrooms, all of which are spacious. The master bedroom includes a walk-in closet that can be converted into an additional room if desired. The other two bedrooms have built-in wardrobes, and the large main bathroom is equipped with a corner bathtub of excellent quality. Finally, the attic-style third floor offers great potential for creating a personalized space, as it is equipped with plumbing connections and features a spacious terrace with mountain views.