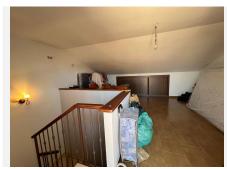

R4810453

Mijas

REF# R4810453 459.985 €

| BEDS | BATHS | BUILT  | PLOT   | TERRACE |
|------|-------|--------|--------|---------|
| 3    | 2     | 244 m² | 127 m² | 74 m²   |

Magnificent 244-square-meter townhouse in a prime location. This unique property stands out for its proximity to all essential services, including schools, health centers, shopping areas, and just a few minutes from the beach. Additionally, it is located in a quiet and well-connected area, with quick access to the highway and supermarkets just five minutes away. Built in 2009, the house features a porch, terrace, and a spacious patio for outdoor enjoyment. In the basement, there is a generous space that includes a 1,000-liter water tank with an integrated motor for daily convenience. The first floor offers a bathroom, a bright livingdining room, a large high-quality kitchen, and an additional room that also serves as a dining area. From here, you can access a large patio with a laundry area that also includes an additional toilet. On the second floor, you'll find the bedrooms, all of which are spacious. The master bedroom includes a walk-in closet that can be converted into an additional room if desired. The other two bedrooms have built-in wardrobes, and the large main bathroom is equipped with a corner bathtub of excellent quality. Finally, the attic-style third floor offers great potential for creating a personalized space, as it is equipped with plumbing connections and features a spacious terrace with mountain views.