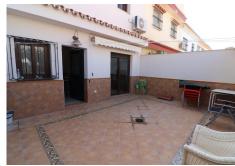

R4810453

Mijas

REF# R4810453 459.985 €

| BEDS | BATHS | BUILT  | PLOT   | TERRACE |
|------|-------|--------|--------|---------|
| 3    | 2     | 244 m² | 127 m² | 74 m²   |

Magnificent 244-square-meter townhouse in a prime location. This unique property stands out for its proximity to all essential services, including schools, health centers, shopping areas, and just a few minutes from the beach. Additionally, it is located in a quiet and well-connected area, with quick access to the highway and supermarkets just five minutes away. Built in 2009, the house features a porch, terrace, and a spacious patio for outdoor enjoyment. In the basement, there is a generous space that includes a 1,000-liter water tank with an integrated motor for daily convenience. The first floor offers a bathroom, a bright livingdining room, a large high-quality kitchen, and an additional room that also serves as a dining area. From here, you can access a large patio with a laundry area that also includes an additional toilet. On the second floor, you'll find the bedrooms, all of which are spacious. The master bedroom includes a walk-in closet that can be converted into an additional room if desired. The other two bedrooms have built-in wardrobes, and the large main bathroom is equipped with a corner bathtub of excellent quality. Finally, the attic-style third floor offers great potential for creating a personalized space, as it is equipped with plumbing connections and features a spacious terrace with mountain views.