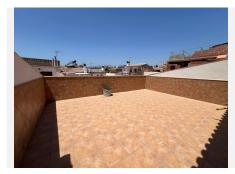

R4810453

Mijas

REF# R4810453 459.985 €

| BEDS | BATHS | BUILT  | PLOT   | TERRACE |
|------|-------|--------|--------|---------|
| 3    | 2     | 244 m² | 127 m² | 74 m²   |

Magnificent 244-square-meter townhouse in a prime location. This unique property stands out for its proximity to all essential services, including schools, health centers, shopping areas, and just a few minutes from the beach. Additionally, it is located in a quiet and well-connected area, with quick access to the highway and supermarkets just five minutes away. Built in 2009, the house features a porch, terrace, and a spacious patio for outdoor enjoyment. In the basement, there is a generous space that includes a 1,000-liter water tank with an integrated motor for daily convenience. The first floor offers a bathroom, a bright livingdining room, a large high-quality kitchen, and an additional room that also serves as a dining area. From here, you can access a large patio with a laundry area that also includes an additional toilet. On the second floor, you'll find the bedrooms, all of which are spacious. The master bedroom includes a walk-in closet that can be converted into an additional room if desired. The other two bedrooms have built-in wardrobes, and the large main bathroom is equipped with a corner bathtub of excellent quality. Finally, the attic-style third floor offers great potential for creating a personalized space, as it is equipped with plumbing connections and features a spacious terrace with mountain views.