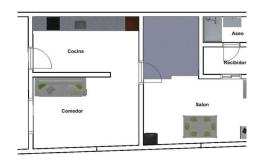

R4810453

Mijas

REF# R4810453 459.985 €

| BEDS | BATHS | BUILT  | PLOT   | TERRACE |
|------|-------|--------|--------|---------|
| 3    | 2     | 244 m² | 127 m² | 74 m²   |

Magnificent 244-square-meter townhouse in a prime location. This unique property stands out for its proximity to all essential services, including schools, health centers, shopping areas, and just a few minutes from the beach. Additionally, it is located in a quiet and well-connected area, with quick access to the highway and supermarkets just five minutes away. Built in 2009, the house features a porch, terrace, and a spacious patio for outdoor enjoyment. In the basement, there is a generous space that includes a 1,000-liter water tank with an integrated motor for daily convenience. The first floor offers a bathroom, a bright livingdining room, a large high-quality kitchen, and an additional room that also serves as a dining area. From here, you can access a large patio with a laundry area that also includes an additional toilet. On the second floor, you'll find the bedrooms, all of which are spacious. The master bedroom includes a walk-in closet that can be converted into an additional room if desired. The other two bedrooms have built-in wardrobes, and the large main bathroom is equipped with a corner bathtub of excellent quality. Finally, the attic-style third floor offers great potential for creating a personalized space, as it is equipped with plumbing connections and features a spacious terrace with mountain views.