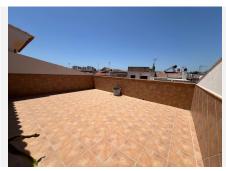

R4810453

Mijas

REF# R4810453 459.985 €

| BEDS | BATHS | BUILT  | PLOT   | TERRACE |
|------|-------|--------|--------|---------|
| 3    | 2     | 244 m² | 127 m² | 74 m²   |

Magnificent 244-square-meter townhouse in a prime location. This unique property stands out for its proximity to all essential services, including schools, health centers, shopping areas, and just a few minutes from the beach. Additionally, it is located in a quiet and well-connected area, with quick access to the highway and supermarkets just five minutes away. Built in 2009, the house features a porch, terrace, and a spacious patio for outdoor enjoyment. In the basement, there is a generous space that includes a 1,000-liter water tank with an integrated motor for daily convenience. The first floor offers a bathroom, a bright livingdining room, a large high-quality kitchen, and an additional room that also serves as a dining area. From here, you can access a large patio with a laundry area that also includes an additional toilet. On the second floor, you'll find the bedrooms, all of which are spacious. The master bedroom includes a walk-in closet that can be converted into an additional room if desired. The other two bedrooms have built-in wardrobes, and the large main bathroom is equipped with a corner bathtub of excellent quality. Finally, the attic-style third floor offers great potential for creating a personalized space, as it is equipped with plumbing connections and features a spacious terrace with mountain views.