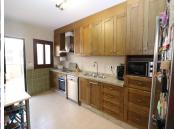

R4810453

Mijas

REF# R4810453 459.985 €

| BEDS | BATHS | BUILT  | PLOT   | TERRACE |
|------|-------|--------|--------|---------|
| 3    | 2     | 244 m² | 127 m² | 74 m²   |

Magnificent 244-square-meter townhouse in a prime location. This unique property stands out for its proximity to all essential services, including schools, health centers, shopping areas, and just a few minutes from the beach. Additionally, it is located in a quiet and well-connected area, with quick access to the highway and supermarkets just five minutes away. Built in 2009, the house features a porch, terrace, and a spacious patio for outdoor enjoyment. In the basement, there is a generous space that includes a 1,000-liter water tank with an integrated motor for daily convenience. The first floor offers a bathroom, a bright livingdining room, a large high-quality kitchen, and an additional room that also serves as a dining area. From here, you can access a large patio with a laundry area that also includes an additional toilet. On the second floor, you'll find the bedrooms, all of which are spacious. The master bedroom includes a walk-in closet that can be converted into an additional room if desired. The other two bedrooms have built-in wardrobes, and the large main bathroom is equipped with a corner bathtub of excellent quality. Finally, the attic-style third floor offers great potential for creating a personalized space, as it is equipped with plumbing connections and features a spacious terrace with mountain views.