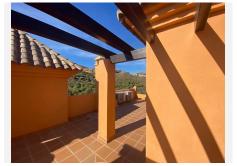

R4619707

Penahavís

REF# R4619707 560.000 €

| BEDS | BATHS | BUILT  | PLOT  | TERRACE |
|------|-------|--------|-------|---------|
| 3    | 3     | 200 m² | 30 m² | 72 m²   |

This is a recently refurbished townhouse in an established residential area. It is located very close to the borders of Estepona and Marbella, within the municipality of Benahavís. The house consists of two floors and a turret to go up to the roof terrace. Its south-southeast facing living room has a large sliding door that opens onto a porch overlooking a private garden that leads to a large communal garden with swimming pool and an extensive garden area. The open plan kitchen leads through to the dining room. The upper floor is the sleeping area. The hallway gives access to three bedrooms and two bathrooms, one of them en suite. The solarium is a perfect space designed to enjoy the sun. It is ideal for resting, relaxing and sharing it with friends or family. From the top of the house, you can see the communal tropical garden, the swimming pool, the mountains and the sea. Also house has two parking spaces at the front, one of them covered with a pergola and heather. The property is sold unfurnished This complex is well known for its quality of life. It is situated close to the best golf courses, schools and supermarkets but in a quiet and well communicated area. Away from noise and traffic but close to all amenities and cosmopolitan towns such as Guadalmina, Puerto Banus and Estepona.