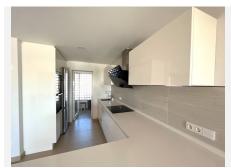

R4619707

Penahavís

REF# R4619707 560.000 €

| BEDS | BATHS | BUILT  | PLOT  | TERRACE |
|------|-------|--------|-------|---------|
| 3    | 3     | 200 m² | 30 m² | 72 m²   |

This is a recently refurbished townhouse in an established residential area. It is located very close to the borders of Estepona and Marbella, within the municipality of Benahavís. The house consists of two floors and a turret to go up to the roof terrace. Its south-southeast facing living room has a large sliding door that opens onto a porch overlooking a private garden that leads to a large communal garden with swimming pool and an extensive garden area. The open plan kitchen leads through to the dining room. The upper floor is the sleeping area. The hallway gives access to three bedrooms and two bathrooms, one of them en suite. The solarium is a perfect space designed to enjoy the sun. It is ideal for resting, relaxing and sharing it with friends or family. From the top of the house, you can see the communal tropical garden, the swimming pool, the mountains and the sea. Also house has two parking spaces at the front, one of them covered with a pergola and heather. The property is sold unfurnished This complex is well known for its quality of life. It is situated close to the best golf courses, schools and supermarkets but in a quiet and well communicated area. Away from noise and traffic but close to all amenities and cosmopolitan towns such as Guadalmina, Puerto Banus and Estepona.