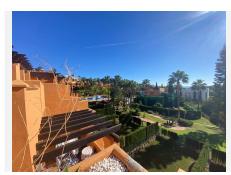

R4619707

Penahavís

REF# R4619707 560.000 €

| BEDS | BATHS | BUILT  | PLOT  | TERRACE |
|------|-------|--------|-------|---------|
| 3    | 3     | 200 m² | 30 m² | 72 m²   |

This is a recently refurbished townhouse in an established residential area. It is located very close to the borders of Estepona and Marbella, within the municipality of Benahavís. The house consists of two floors and a turret to go up to the roof terrace. Its south-southeast facing living room has a large sliding door that opens onto a porch overlooking a private garden that leads to a large communal garden with swimming pool and an extensive garden area. The open plan kitchen leads through to the dining room. The upper floor is the sleeping area. The hallway gives access to three bedrooms and two bathrooms, one of them en suite. The solarium is a perfect space designed to enjoy the sun. It is ideal for resting, relaxing and sharing it with friends or family. From the top of the house, you can see the communal tropical garden, the swimming pool, the mountains and the sea. Also house has two parking spaces at the front, one of them covered with a pergola and heather. The property is sold unfurnished This complex is well known for its quality of life. It is situated close to the best golf courses, schools and supermarkets but in a quiet and well communicated area. Away from noise and traffic but close to all amenities and cosmopolitan towns such as Guadalmina, Puerto Banus and Estepona.