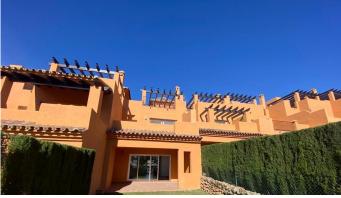

R4619707

Penahavís

REF# R4619707 560.000 €

| BEDS | BATHS | BUILT  | PLOT  | TERRACE |
|------|-------|--------|-------|---------|
| 3    | 3     | 200 m² | 30 m² | 72 m²   |

This is a recently refurbished townhouse in an established residential area. It is located very close to the borders of Estepona and Marbella, within the municipality of Benahavís. The house consists of two floors and a turret to go up to the roof terrace. Its south-southeast facing living room has a large sliding door that opens onto a porch overlooking a private garden that leads to a large communal garden with swimming pool and an extensive garden area. The open plan kitchen leads through to the dining room. The upper floor is the sleeping area. The hallway gives access to three bedrooms and two bathrooms, one of them en suite. The solarium is a perfect space designed to enjoy the sun. It is ideal for resting, relaxing and sharing it with friends or family. From the top of the house, you can see the communal tropical garden, the swimming pool, the mountains and the sea. Also house has two parking spaces at the front, one of them covered with a pergola and heather. The property is sold unfurnished This complex is well known for its quality of life. It is situated close to the best golf courses, schools and supermarkets but in a quiet and well communicated area. Away from noise and traffic but close to all amenities and cosmopolitan towns such as Guadalmina, Puerto Banus and Estepona.