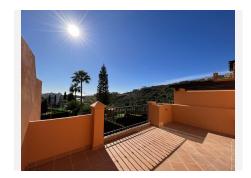

R4619707

Penahavís

REF# R4619707 560.000 €

| BEDS | BATHS | BUILT  | PLOT  | TERRACE |
|------|-------|--------|-------|---------|
| 3    | 3     | 200 m² | 30 m² | 72 m²   |

This is a recently refurbished townhouse in an established residential area. It is located very close to the borders of Estepona and Marbella, within the municipality of Benahavís. The house consists of two floors and a turret to go up to the roof terrace. Its south-southeast facing living room has a large sliding door that opens onto a porch overlooking a private garden that leads to a large communal garden with swimming pool and an extensive garden area. The open plan kitchen leads through to the dining room. The upper floor is the sleeping area. The hallway gives access to three bedrooms and two bathrooms, one of them en suite. The solarium is a perfect space designed to enjoy the sun. It is ideal for resting, relaxing and sharing it with friends or family. From the top of the house, you can see the communal tropical garden, the swimming pool, the mountains and the sea. Also house has two parking spaces at the front, one of them covered with a pergola and heather. The property is sold unfurnished This complex is well known for its quality of life. It is situated close to the best golf courses, schools and supermarkets but in a quiet and well communicated area. Away from noise and traffic but close to all amenities and cosmopolitan towns such as Guadalmina, Puerto Banus and Estepona.