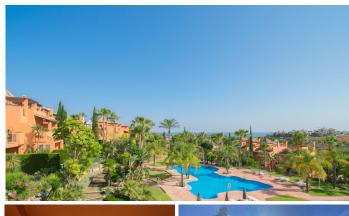

R4619707

Penahavís

REF# R4619707 560.000 €

| BEDS | BATHS | BUILT  | PLOT  | TERRACE |
|------|-------|--------|-------|---------|
| 3    | 3     | 200 m² | 30 m² | 72 m²   |

This is a recently refurbished townhouse in an established residential area. It is located very close to the borders of Estepona and Marbella, within the municipality of Benahavís. The house consists of two floors and a turret to go up to the roof terrace. Its south-southeast facing living room has a large sliding door that opens onto a porch overlooking a private garden that leads to a large communal garden with swimming pool and an extensive garden area. The open plan kitchen leads through to the dining room. The upper floor is the sleeping area. The hallway gives access to three bedrooms and two bathrooms, one of them en suite. The solarium is a perfect space designed to enjoy the sun. It is ideal for resting, relaxing and sharing it with friends or family. From the top of the house, you can see the communal tropical garden, the swimming pool, the mountains and the sea. Also house has two parking spaces at the front, one of them covered with a pergola and heather. The property is sold unfurnished This complex is well known for its quality of life. It is situated close to the best golf courses, schools and supermarkets but in a quiet and well communicated area. Away from noise and traffic but close to all amenities and cosmopolitan towns such as Guadalmina, Puerto Banus and Estepona.