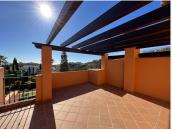

R4619707

Penahavís

REF# R4619707 560.000 €

| BEDS | BATHS | BUILT  | PLOT  | TERRACE |
|------|-------|--------|-------|---------|
| 3    | 3     | 200 m² | 30 m² | 72 m²   |

This is a recently refurbished townhouse in an established residential area. It is located very close to the borders of Estepona and Marbella, within the municipality of Benahavís. The house consists of two floors and a turret to go up to the roof terrace. Its south-southeast facing living room has a large sliding door that opens onto a porch overlooking a private garden that leads to a large communal garden with swimming pool and an extensive garden area. The open plan kitchen leads through to the dining room. The upper floor is the sleeping area. The hallway gives access to three bedrooms and two bathrooms, one of them en suite. The solarium is a perfect space designed to enjoy the sun. It is ideal for resting, relaxing and sharing it with friends or family. From the top of the house, you can see the communal tropical garden, the swimming pool, the mountains and the sea. Also house has two parking spaces at the front, one of them covered with a pergola and heather. The property is sold unfurnished This complex is well known for its quality of life. It is situated close to the best golf courses, schools and supermarkets but in a quiet and well communicated area. Away from noise and traffic but close to all amenities and cosmopolitan towns such as Guadalmina, Puerto Banus and Estepona.