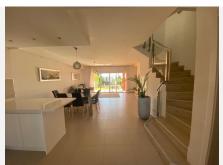

R4619707

Penahavís

REF# R4619707 560.000 €

| BEDS | BATHS | BUILT  | PLOT  | TERRACE |
|------|-------|--------|-------|---------|
| 3    | 3     | 200 m² | 30 m² | 72 m²   |

This is a recently refurbished townhouse in an established residential area. It is located very close to the borders of Estepona and Marbella, within the municipality of Benahavís. The house consists of two floors and a turret to go up to the roof terrace. Its south-southeast facing living room has a large sliding door that opens onto a porch overlooking a private garden that leads to a large communal garden with swimming pool and an extensive garden area. The open plan kitchen leads through to the dining room. The upper floor is the sleeping area. The hallway gives access to three bedrooms and two bathrooms, one of them en suite. The solarium is a perfect space designed to enjoy the sun. It is ideal for resting, relaxing and sharing it with friends or family. From the top of the house, you can see the communal tropical garden, the swimming pool, the mountains and the sea. Also house has two parking spaces at the front, one of them covered with a pergola and heather. The property is sold unfurnished This complex is well known for its quality of life. It is situated close to the best golf courses, schools and supermarkets but in a quiet and well communicated area. Away from noise and traffic but close to all amenities and cosmopolitan towns such as Guadalmina, Puerto Banus and Estepona.