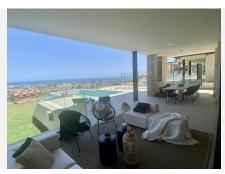

Brand new! A dream of an ultra modern and sustainable villa with panoramic views in the fastest growing area of La Alqueria with several new accesses, sharing in its community of 13 villas, more than 5.000 m2 of Mediterranean gardens. With its private infinity swimming pools suspended in the air, outdoor jacuzzi for 6 people, spacious lounges, al fresco terraces, en-suite bedrooms with walnut wardrobes and bathrooms of the latest design, this is the boutique villa for lovers of tranquillity and the visual beauty that the complex offers with its day and night lights and its open views of the sea. At the same time it is only 10 minutes away from Puerto Banus and its enormous movement and only 5 minutes away from supermarkets and services. The ideal house for everyone, unique with home automation system in its 5 bedrooms and more than 240 m2 surrounded by gardens with private orchards and much more to discover to enjoy in its chill out al fresco days and nights of long summers and sunny mornings in winter. South facing and ventilated, it also offers underfloor heating, high quality finishes and top of the range appliances, to make the most demanding feel the greatest possible comfort in their moments of relaxation and enjoyment.