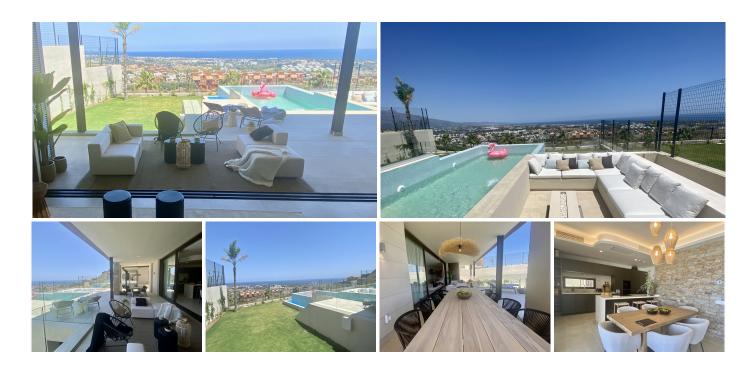

## R4357423

Benahavís

REF# R4357423 3.000.000 €

| BEDS | BATHS | BUILT              | PLOT   | TERRACE |
|------|-------|--------------------|--------|---------|
| 5    | 5     | 500 m <sup>2</sup> | 756 m² | 174 m²  |

Brand new! A dream of an ultra modern and sustainable villa with panoramic views in the fastest growing area of La Alqueria with several new accesses, sharing in its community of 13 villas, more than 5.000 m2 of Mediterranean gardens. With its private infinity swimming pools suspended in the air, outdoor jacuzzi for 6 people, spacious lounges, al fresco terraces, en-suite bedrooms with walnut wardrobes and bathrooms of the latest design, this is the boutique villa for lovers of tranquillity and the visual beauty that the complex offers with its day and night lights and its open views of the sea. At the same time it is only 10 minutes away from Puerto Banus and its enormous movement and only 5 minutes away from supermarkets and services. The ideal house for everyone, unique with home automation system in its 5 bedrooms and more than 240 m2 surrounded by gardens with private orchards and much more to discover to enjoy in its chill out al fresco days and nights of long summers and sunny mornings in winter. South facing and ventilated, it also offers underfloor heating, high quality finishes and top of the range appliances, to make the most demanding feel the greatest possible comfort in their moments of relaxation and enjoyment.