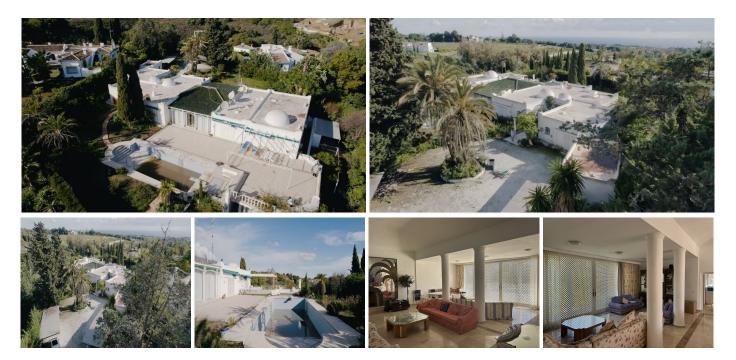

## R4721023 The Golden Mile REF# R4721023 2.900.000 €

| BEDS | BATHS | BUILT              | PLOT                | TERRACE |
|------|-------|--------------------|---------------------|---------|
| 6    | 4     | 400 m <sup>2</sup> | 4000 m <sup>2</sup> | 60 m²   |

Traditional style villa for renovation on the Golden Mile, only a few minutes away from the famous Sierra Blanca. This magnificent property is located in the tranquil area of La Capellania, offering a living area of approximately 400 m<sup>2</sup>. The spacious south facing villa boasts sea and mountain views. The plot of 4.000m2, is flat and is located in a developing area surrounded by large mansions. A quiet area, next to the prestigious Swan School, Nagueles Park and with easy access to all directions. The plot is 20% developable due to its large size and is included in plan 91. Price and payment conditions are negotiable.