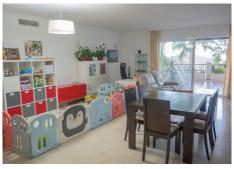

R4933357

Calahonda

REF# R4933357 320.000 €

| BEDS | BATHS | BUILT  |
|------|-------|--------|
| 2    | 2     | 163 m² |

IN THE EXCLUSIVE CALAHONDA PARTE ALTA, you can find this Modern Apartment with 2 double bedrooms, two bathrooms (one en suite) and with the possibility of making a third bedroom, thanks to its large living room. This beautiful property is situated in a corner of the building and when you enter you will see a counter and immediately you will find a large living-dining room. You will also see the best views of Calahonda, because of its south location and its glazed terrace you will be able to enjoy the best summers or winters in this additional living room. Spacious rooms. The flat has two spacious bedrooms, perfect to accommodate a family or to receive guests. Each room offers enough space for a comfortable bed, fitted wardrobes and personalised decoration. Exclusive complex with multiple swimming pools. The flat is located in a residential complex with five swimming pools, giving you the opportunity to cool off and enjoy the sun in different areas. The pools are surrounded by beautiful manicured gardens, creating a peaceful and relaxing atmosphere. There is also a spacious and fully equipped kitchen. So, if you want peace and quiet, this will be your opportunity. It also includes parking and storage room. Even more, I have to highlight the good communication with the airport of Malaga and Marbella, as well as with shopping centres and supermarkets, only 10 minutes walking distance. Come and visit this jewel!