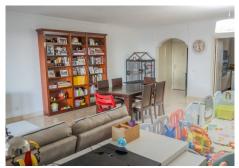

R4933357

Calahonda

REF# R4933357 320.000 €

| BEDS | BATHS | BUILT  |
|------|-------|--------|
| 2    | 2     | 163 m² |

IN THE EXCLUSIVE CALAHONDA PARTE ALTA, you can find this Modern Apartment with 2 double bedrooms, two bathrooms (one en suite) and with the possibility of making a third bedroom, thanks to its large living room. This beautiful property is situated in a corner of the building and when you enter you will see a counter and immediately you will find a large living-dining room. You will also see the best views of Calahonda, because of its south location and its glazed terrace you will be able to enjoy the best summers or winters in this additional living room. Spacious rooms. The flat has two spacious bedrooms, perfect to accommodate a family or to receive guests. Each room offers enough space for a comfortable bed, fitted wardrobes and personalised decoration. Exclusive complex with multiple swimming pools. The flat is located in a residential complex with five swimming pools, giving you the opportunity to cool off and enjoy the sun in different areas. The pools are surrounded by beautiful manicured gardens, creating a peaceful and relaxing atmosphere. There is also a spacious and fully equipped kitchen. So, if you want peace and quiet, this will be your opportunity. It also includes parking and storage room. Even more, I have to highlight the good communication with the airport of Malaga and Marbella, as well as with shopping centres and supermarkets, only 10 minutes walking distance. Come and visit this jewel!