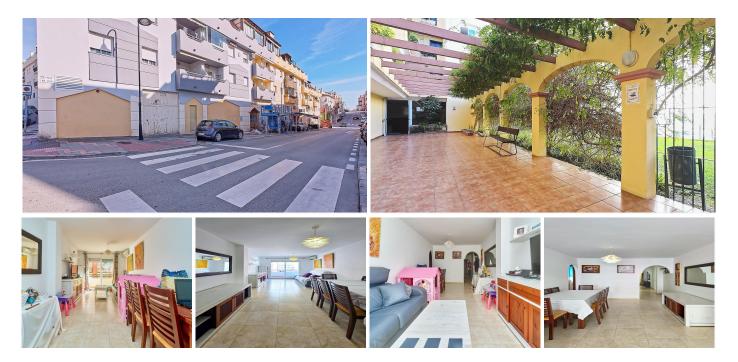

## MIDDLE FLOOR APARTMENT 3 BEDROOMS 2 BATHROOMS IN MIJAS

Mijas

REF# R4986124 295.000 €

| BEDS | BATHS | BUILT  | TERRACE |
|------|-------|--------|---------|
| 3    | 2     | 102 m² | 7 m²    |

Discover this beautiful apartment located in the desirable Campo de Mijas area, boasting a spacious layout of 102 m<sup>2</sup>. This well-maintained property features three generous double bedrooms and two modern bathrooms, perfect for family living. The fully equipped kitchen flows seamlessly into an inviting living space with wooden interior carpentry that adds warmth to your home. ???? With its west-facing orientation, you can enjoy stunning sunsets from your private balcony or terrace.

This exceptional apartment comes with numerous amenities including built-in wardrobes for ample storage, access to an elevator ????, and community facilities such as a swimming pool??????? and garden ???? areas ideal for relaxation. Conveniently situated near public transportation options ???? alongside essential services like shopping centers?????, medical clinics????, schools ????, parks ????and supermarkets????; everything is within easy reach!