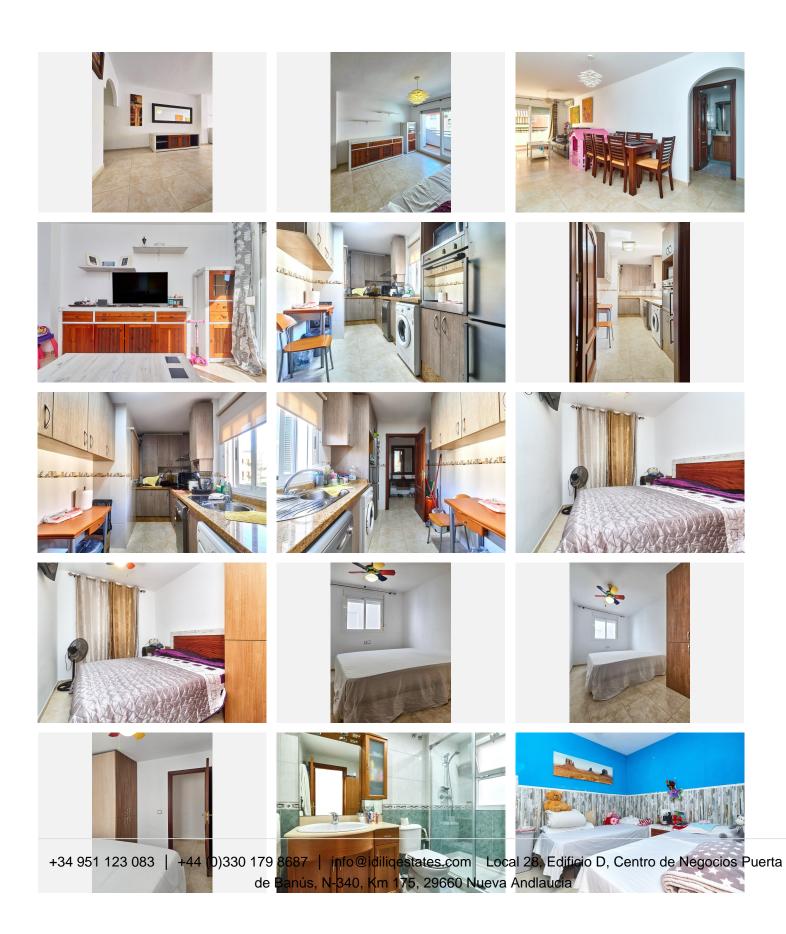

## MIDDLE FLOOR APARTMENT 3 BEDROOMS 2 BATHROOMS IN MIJAS

Mijas

REF# R4986124 295.000 €

| BEDS | BATHS | BUILT  | TERRACE |
|------|-------|--------|---------|
| 3    | 2     | 102 m² | 7 m²    |

Discover this beautiful apartment located in the desirable Campo de Mijas area, boasting a spacious layout of 102 m<sup>2</sup>. This well-maintained property features three generous double bedrooms and two modern bathrooms, perfect for family living. The fully equipped kitchen flows seamlessly into an inviting living space with wooden interior carpentry that adds warmth to your home. ???? With its west-facing orientation, you can enjoy stunning sunsets from your private balcony or terrace.

This exceptional apartment comes with numerous amenities including built-in wardrobes for ample storage, access to an elevator ????, and community facilities such as a swimming pool??????? and garden ???? areas ideal for relaxation. Conveniently situated near public transportation options ???? alongside essential services like shopping centers?????, medical clinics????, schools ????, parks ????and supermarkets????; everything is within easy reach!