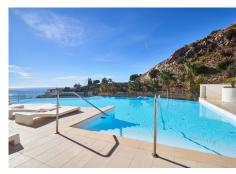

## R4554946

Benalmadena Pueblo

REF# R4554946 995.000 €

| BEDS | BATHS | BUILT  | TERRACE |
|------|-------|--------|---------|
| 3    | 2     | 173 m² | 50 m²   |

Are you looking for unique views of the sea? You will fall in love with this apartment for the panoramic views it offers from a 50m2 terrace.. We are located in the recently built Stupa Hills residential area, in a location between Carvajal and Benalmadena with services next door such as supermarkets, shops and international restaurants... This apartment is an opportunity due to its location within the residential complex, being on the corner and with a terrace twice the size of other units. Being on the corner and in the upper phase, it has a lot of privacy and a guarantee of panoramic and infinite views for life.. The apartment is distributed in a beautiful kitchen open to the living room, with finishes and appliances of the highest quality. With an exit to the large terrace with a designer barbecue installed where you can enjoy the quality of life that the coast offers you. We continue with 3 double rooms, two of them with direct access to the large terrace and ensuite bathroom. Waking up with the feeling that you are on a boat brightens anyone's day. All bedrooms have built-in wardrobes except the main one which has a dressing room.. . It has 2 parking spaces and a storage room.. . The residential has 2 outdoor pools, one indoor, SPA, gym and co-working area. On site consierge and security. A bonus is that by belonging to the Higueron brand, you can enjoy the premium services they offer, such as the use of their sports club and several restaurants.. . Do you want a luxury apartment, in a recent residential area, with an unbeatable location and unique sea views? Contact us and