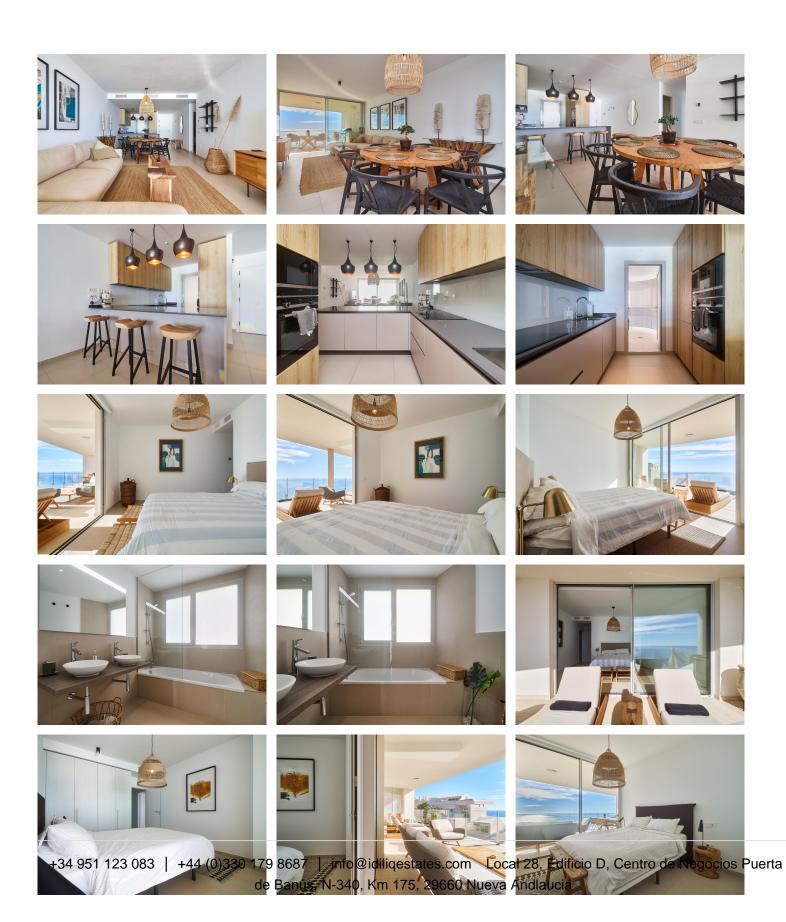

## R4554946

Benalmadena Pueblo

REF# R4554946 995.000 €

| BEDS | BATHS | BUILT  | TERRACE |
|------|-------|--------|---------|
| 3    | 2     | 173 m² | 50 m²   |

Are you looking for unique views of the sea? You will fall in love with this apartment for the panoramic views it offers from a 50m2 terrace.. We are located in the recently built Stupa Hills residential area, in a location between Carvajal and Benalmadena with services next door such as supermarkets, shops and international restaurants... This apartment is an opportunity due to its location within the residential complex, being on the corner and with a terrace twice the size of other units. Being on the corner and in the upper phase, it has a lot of privacy and a guarantee of panoramic and infinite views for life.. The apartment is distributed in a beautiful kitchen open to the living room, with finishes and appliances of the highest quality. With an exit to the large terrace with a designer barbecue installed where you can enjoy the quality of life that the coast offers you. We continue with 3 double rooms, two of them with direct access to the large terrace and ensuite bathroom. Waking up with the feeling that you are on a boat brightens anyone's day. All bedrooms have built-in wardrobes except the main one which has a dressing room.. . It has 2 parking spaces and a storage room.. . The residential has 2 outdoor pools, one indoor, SPA, gym and co-working area. On site consierge and security. A bonus is that by belonging to the Higueron brand, you can enjoy the premium services they offer, such as the use of their sports club and several restaurants.. . Do you want a luxury apartment, in a recent residential area, with an unbeatable location and unique sea views? Contact us and