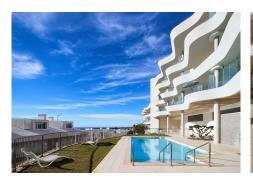

## R4554946

Benalmadena Pueblo

REF# R4554946 995.000 €

| BEDS | BATHS | BUILT  | TERRACE |
|------|-------|--------|---------|
| 3    | 2     | 173 m² | 50 m²   |

Are you looking for unique views of the sea? You will fall in love with this apartment for the panoramic views it offers from a 50m2 terrace.. We are located in the recently built Stupa Hills residential area, in a location between Carvajal and Benalmadena with services next door such as supermarkets, shops and international restaurants... This apartment is an opportunity due to its location within the residential complex, being on the corner and with a terrace twice the size of other units. Being on the corner and in the upper phase, it has a lot of privacy and a guarantee of panoramic and infinite views for life.. The apartment is distributed in a beautiful kitchen open to the living room, with finishes and appliances of the highest quality. With an exit to the large terrace with a designer barbecue installed where you can enjoy the quality of life that the coast offers you. We continue with 3 double rooms, two of them with direct access to the large terrace and ensuite bathroom. Waking up with the feeling that you are on a boat brightens anyone's day. All bedrooms have built-in wardrobes except the main one which has a dressing room.. . It has 2 parking spaces and a storage room.. . The residential has 2 outdoor pools, one indoor, SPA, gym and co-working area. On site consierge and security. A bonus is that by belonging to the Higueron brand, you can enjoy the premium services they offer, such as the use of their sports club and several restaurants.. . Do you want a luxury apartment, in a recent residential area, with an unbeatable location and unique sea views? Contact us and