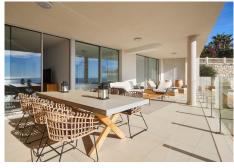

## R4554946

Benalmadena Pueblo

REF# R4554946 995.000 €

| BEDS | BATHS | BUILT  | TERRACE |
|------|-------|--------|---------|
| 3    | 2     | 173 m² | 50 m²   |

Are you looking for unique views of the sea? You will fall in love with this apartment for the panoramic views it offers from a 50m2 terrace.. We are located in the recently built Stupa Hills residential area, in a location between Carvajal and Benalmadena with services next door such as supermarkets, shops and international restaurants... This apartment is an opportunity due to its location within the residential complex, being on the corner and with a terrace twice the size of other units. Being on the corner and in the upper phase, it has a lot of privacy and a guarantee of panoramic and infinite views for life.. The apartment is distributed in a beautiful kitchen open to the living room, with finishes and appliances of the highest quality. With an exit to the large terrace with a designer barbecue installed where you can enjoy the quality of life that the coast offers you. We continue with 3 double rooms, two of them with direct access to the large terrace and ensuite bathroom. Waking up with the feeling that you are on a boat brightens anyone's day. All bedrooms have built-in wardrobes except the main one which has a dressing room.. . It has 2 parking spaces and a storage room.. . The residential has 2 outdoor pools, one indoor, SPA, gym and co-working area. On site consierge and security. A bonus is that by belonging to the Higueron brand, you can enjoy the premium services they offer, such as the use of their sports club and several restaurants.. . Do you want a luxury apartment, in a recent residential area, with an unbeatable location and unique sea views? Contact us and