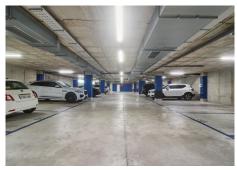

## R4554946

Benalmadena Pueblo

REF# R4554946 995.000 €

| BEDS | BATHS | BUILT  | TERRACE |
|------|-------|--------|---------|
| 3    | 2     | 173 m² | 50 m²   |

Are you looking for unique views of the sea? You will fall in love with this apartment for the panoramic views it offers from a 50m2 terrace.. We are located in the recently built Stupa Hills residential area, in a location between Carvajal and Benalmadena with services next door such as supermarkets, shops and international restaurants... This apartment is an opportunity due to its location within the residential complex, being on the corner and with a terrace twice the size of other units. Being on the corner and in the upper phase, it has a lot of privacy and a guarantee of panoramic and infinite views for life.. The apartment is distributed in a beautiful kitchen open to the living room, with finishes and appliances of the highest quality. With an exit to the large terrace with a designer barbecue installed where you can enjoy the quality of life that the coast offers you. We continue with 3 double rooms, two of them with direct access to the large terrace and ensuite bathroom. Waking up with the feeling that you are on a boat brightens anyone's day. All bedrooms have built-in wardrobes except the main one which has a dressing room.. . It has 2 parking spaces and a storage room.. . The residential has 2 outdoor pools, one indoor, SPA, gym and co-working area. On site consierge and security. A bonus is that by belonging to the Higueron brand, you can enjoy the premium services they offer, such as the use of their sports club and several restaurants.. . Do you want a luxury apartment, in a recent residential area, with an unbeatable location and unique sea views? Contact us and