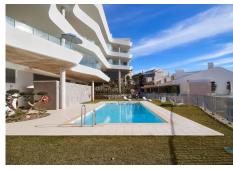

## R4554946

Benalmadena Pueblo

REF# R4554946 995.000 €

| BEDS | BATHS | BUILT  | TERRACE |
|------|-------|--------|---------|
| 3    | 2     | 173 m² | 50 m²   |

Are you looking for unique views of the sea? You will fall in love with this apartment for the panoramic views it offers from a 50m2 terrace.. We are located in the recently built Stupa Hills residential area, in a location between Carvajal and Benalmadena with services next door such as supermarkets, shops and international restaurants... This apartment is an opportunity due to its location within the residential complex, being on the corner and with a terrace twice the size of other units. Being on the corner and in the upper phase, it has a lot of privacy and a guarantee of panoramic and infinite views for life.. The apartment is distributed in a beautiful kitchen open to the living room, with finishes and appliances of the highest quality. With an exit to the large terrace with a designer barbecue installed where you can enjoy the quality of life that the coast offers you. We continue with 3 double rooms, two of them with direct access to the large terrace and ensuite bathroom. Waking up with the feeling that you are on a boat brightens anyone's day. All bedrooms have built-in wardrobes except the main one which has a dressing room.. . It has 2 parking spaces and a storage room.. . The residential has 2 outdoor pools, one indoor, SPA, gym and co-working area. On site consierge and security. A bonus is that by belonging to the Higueron brand, you can enjoy the premium services they offer, such as the use of their sports club and several restaurants.. . Do you want a luxury apartment, in a recent residential area, with an unbeatable location and unique sea views? Contact us and