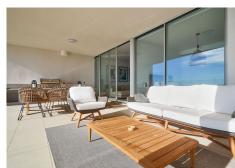

## R4554946

Benalmadena Pueblo

REF# R4554946 995.000 €

| BEDS | BATHS | BUILT  | TERRACE |
|------|-------|--------|---------|
| 3    | 2     | 173 m² | 50 m²   |

Are you looking for unique views of the sea? You will fall in love with this apartment for the panoramic views it offers from a 50m2 terrace.. We are located in the recently built Stupa Hills residential area, in a location between Carvajal and Benalmadena with services next door such as supermarkets, shops and international restaurants... This apartment is an opportunity due to its location within the residential complex, being on the corner and with a terrace twice the size of other units. Being on the corner and in the upper phase, it has a lot of privacy and a guarantee of panoramic and infinite views for life.. The apartment is distributed in a beautiful kitchen open to the living room, with finishes and appliances of the highest quality. With an exit to the large terrace with a designer barbecue installed where you can enjoy the quality of life that the coast offers you. We continue with 3 double rooms, two of them with direct access to the large terrace and ensuite bathroom. Waking up with the feeling that you are on a boat brightens anyone's day. All bedrooms have built-in wardrobes except the main one which has a dressing room.. . It has 2 parking spaces and a storage room.. . The residential has 2 outdoor pools, one indoor, SPA, gym and co-working area. On site consierge and security. A bonus is that by belonging to the Higueron brand, you can enjoy the premium services they offer, such as the use of their sports club and several restaurants.. . Do you want a luxury apartment, in a recent residential area, with an unbeatable location and unique sea views? Contact us and