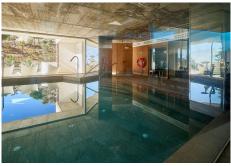

## R4554946

Benalmadena Pueblo

REF# R4554946 995.000 €

| BEDS | BATHS | BUILT  | TERRACE |
|------|-------|--------|---------|
| 3    | 2     | 173 m² | 50 m²   |

Are you looking for unique views of the sea? You will fall in love with this apartment for the panoramic views it offers from a 50m2 terrace.. We are located in the recently built Stupa Hills residential area, in a location between Carvajal and Benalmadena with services next door such as supermarkets, shops and international restaurants... This apartment is an opportunity due to its location within the residential complex, being on the corner and with a terrace twice the size of other units. Being on the corner and in the upper phase, it has a lot of privacy and a guarantee of panoramic and infinite views for life.. The apartment is distributed in a beautiful kitchen open to the living room, with finishes and appliances of the highest quality. With an exit to the large terrace with a designer barbecue installed where you can enjoy the quality of life that the coast offers you. We continue with 3 double rooms, two of them with direct access to the large terrace and ensuite bathroom. Waking up with the feeling that you are on a boat brightens anyone's day. All bedrooms have built-in wardrobes except the main one which has a dressing room.. . It has 2 parking spaces and a storage room.. . The residential has 2 outdoor pools, one indoor, SPA, gym and co-working area. On site consierge and security. A bonus is that by belonging to the Higueron brand, you can enjoy the premium services they offer, such as the use of their sports club and several restaurants.. . Do you want a luxury apartment, in a recent residential area, with an unbeatable location and unique sea views? Contact us and