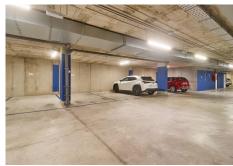

## R4554946

Benalmadena Pueblo

REF# R4554946 995.000 €

| BEDS | BATHS | BUILT  | TERRACE |
|------|-------|--------|---------|
| 3    | 2     | 173 m² | 50 m²   |

Are you looking for unique views of the sea? You will fall in love with this apartment for the panoramic views it offers from a 50m2 terrace.. We are located in the recently built Stupa Hills residential area, in a location between Carvajal and Benalmadena with services next door such as supermarkets, shops and international restaurants... This apartment is an opportunity due to its location within the residential complex, being on the corner and with a terrace twice the size of other units. Being on the corner and in the upper phase, it has a lot of privacy and a guarantee of panoramic and infinite views for life.. The apartment is distributed in a beautiful kitchen open to the living room, with finishes and appliances of the highest quality. With an exit to the large terrace with a designer barbecue installed where you can enjoy the quality of life that the coast offers you. We continue with 3 double rooms, two of them with direct access to the large terrace and ensuite bathroom. Waking up with the feeling that you are on a boat brightens anyone's day. All bedrooms have built-in wardrobes except the main one which has a dressing room.. . It has 2 parking spaces and a storage room.. . The residential has 2 outdoor pools, one indoor, SPA, gym and co-working area. On site consierge and security. A bonus is that by belonging to the Higueron brand, you can enjoy the premium services they offer, such as the use of their sports club and several restaurants.. . Do you want a luxury apartment, in a recent residential area, with an unbeatable location and unique sea views? Contact us and