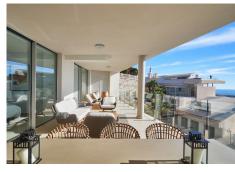

## R4554946

Benalmadena Pueblo

REF# R4554946 995.000 €

| BEDS | BATHS | BUILT  | TERRACE |
|------|-------|--------|---------|
| 3    | 2     | 173 m² | 50 m²   |

Are you looking for unique views of the sea? You will fall in love with this apartment for the panoramic views it offers from a 50m2 terrace.. We are located in the recently built Stupa Hills residential area, in a location between Carvajal and Benalmadena with services next door such as supermarkets, shops and international restaurants... This apartment is an opportunity due to its location within the residential complex, being on the corner and with a terrace twice the size of other units. Being on the corner and in the upper phase, it has a lot of privacy and a guarantee of panoramic and infinite views for life.. The apartment is distributed in a beautiful kitchen open to the living room, with finishes and appliances of the highest quality. With an exit to the large terrace with a designer barbecue installed where you can enjoy the quality of life that the coast offers you. We continue with 3 double rooms, two of them with direct access to the large terrace and ensuite bathroom. Waking up with the feeling that you are on a boat brightens anyone's day. All bedrooms have built-in wardrobes except the main one which has a dressing room.. . It has 2 parking spaces and a storage room.. . The residential has 2 outdoor pools, one indoor, SPA, gym and co-working area. On site consierge and security. A bonus is that by belonging to the Higueron brand, you can enjoy the premium services they offer, such as the use of their sports club and several restaurants.. . Do you want a luxury apartment, in a recent residential area, with an unbeatable location and unique sea views? Contact us and