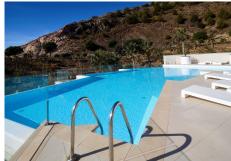

## R4554946

Benalmadena Pueblo

REF# R4554946 995.000 €

| BEDS | BATHS | BUILT  | TERRACE |
|------|-------|--------|---------|
| 3    | 2     | 173 m² | 50 m²   |

Are you looking for unique views of the sea? You will fall in love with this apartment for the panoramic views it offers from a 50m2 terrace.. We are located in the recently built Stupa Hills residential area, in a location between Carvajal and Benalmadena with services next door such as supermarkets, shops and international restaurants... This apartment is an opportunity due to its location within the residential complex, being on the corner and with a terrace twice the size of other units. Being on the corner and in the upper phase, it has a lot of privacy and a guarantee of panoramic and infinite views for life.. The apartment is distributed in a beautiful kitchen open to the living room, with finishes and appliances of the highest quality. With an exit to the large terrace with a designer barbecue installed where you can enjoy the quality of life that the coast offers you. We continue with 3 double rooms, two of them with direct access to the large terrace and ensuite bathroom. Waking up with the feeling that you are on a boat brightens anyone's day. All bedrooms have built-in wardrobes except the main one which has a dressing room.. . It has 2 parking spaces and a storage room.. . The residential has 2 outdoor pools, one indoor, SPA, gym and co-working area. On site consierge and security. A bonus is that by belonging to the Higueron brand, you can enjoy the premium services they offer, such as the use of their sports club and several restaurants.. . Do you want a luxury apartment, in a recent residential area, with an unbeatable location and unique sea views? Contact us and