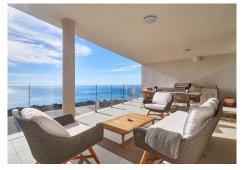

## R4554946

Benalmadena Pueblo

REF# R4554946 995.000 €

| BEDS | BATHS | BUILT  | TERRACE |
|------|-------|--------|---------|
| 3    | 2     | 173 m² | 50 m²   |

Are you looking for unique views of the sea? You will fall in love with this apartment for the panoramic views it offers from a 50m2 terrace.. We are located in the recently built Stupa Hills residential area, in a location between Carvajal and Benalmadena with services next door such as supermarkets, shops and international restaurants... This apartment is an opportunity due to its location within the residential complex, being on the corner and with a terrace twice the size of other units. Being on the corner and in the upper phase, it has a lot of privacy and a guarantee of panoramic and infinite views for life.. The apartment is distributed in a beautiful kitchen open to the living room, with finishes and appliances of the highest quality. With an exit to the large terrace with a designer barbecue installed where you can enjoy the quality of life that the coast offers you. We continue with 3 double rooms, two of them with direct access to the large terrace and ensuite bathroom. Waking up with the feeling that you are on a boat brightens anyone's day. All bedrooms have built-in wardrobes except the main one which has a dressing room.. . It has 2 parking spaces and a storage room.. . The residential has 2 outdoor pools, one indoor, SPA, gym and co-working area. On site consierge and security. A bonus is that by belonging to the Higueron brand, you can enjoy the premium services they offer, such as the use of their sports club and several restaurants.. . Do you want a luxury apartment, in a recent residential area, with an unbeatable location and unique sea views? Contact us and