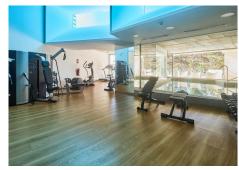

## R4554946

Benalmadena Pueblo

REF# R4554946 995.000 €

| BEDS | BATHS | BUILT  | TERRACE |
|------|-------|--------|---------|
| 3    | 2     | 173 m² | 50 m²   |

Are you looking for unique views of the sea? You will fall in love with this apartment for the panoramic views it offers from a 50m2 terrace.. We are located in the recently built Stupa Hills residential area, in a location between Carvajal and Benalmadena with services next door such as supermarkets, shops and international restaurants... This apartment is an opportunity due to its location within the residential complex, being on the corner and with a terrace twice the size of other units. Being on the corner and in the upper phase, it has a lot of privacy and a guarantee of panoramic and infinite views for life.. The apartment is distributed in a beautiful kitchen open to the living room, with finishes and appliances of the highest quality. With an exit to the large terrace with a designer barbecue installed where you can enjoy the quality of life that the coast offers you. We continue with 3 double rooms, two of them with direct access to the large terrace and ensuite bathroom. Waking up with the feeling that you are on a boat brightens anyone's day. All bedrooms have built-in wardrobes except the main one which has a dressing room.. . It has 2 parking spaces and a storage room.. . The residential has 2 outdoor pools, one indoor, SPA, gym and co-working area. On site consierge and security. A bonus is that by belonging to the Higueron brand, you can enjoy the premium services they offer, such as the use of their sports club and several restaurants.. . Do you want a luxury apartment, in a recent residential area, with an unbeatable location and unique sea views? Contact us and