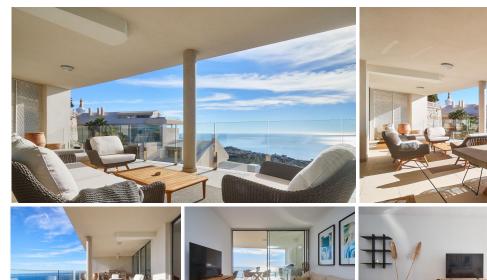

## R4554946

Benalmadena Pueblo

REF# R4554946 995.000 €

| BEDS | BATHS | BUILT  | TERRACE |
|------|-------|--------|---------|
| 3    | 2     | 173 m² | 50 m²   |

Are you looking for unique views of the sea? You will fall in love with this apartment for the panoramic views it offers from a 50m2 terrace.. We are located in the recently built Stupa Hills residential area, in a location between Carvajal and Benalmadena with services next door such as supermarkets, shops and international restaurants... This apartment is an opportunity due to its location within the residential complex, being on the corner and with a terrace twice the size of other units. Being on the corner and in the upper phase, it has a lot of privacy and a guarantee of panoramic and infinite views for life.. The apartment is distributed in a beautiful kitchen open to the living room, with finishes and appliances of the highest quality. With an exit to the large terrace with a designer barbecue installed where you can enjoy the quality of life that the coast offers you. We continue with 3 double rooms, two of them with direct access to the large terrace and ensuite bathroom. Waking up with the feeling that you are on a boat brightens anyone's day. All bedrooms have built-in wardrobes except the main one which has a dressing room.. . It has 2 parking spaces and a storage room.. . The residential has 2 outdoor pools, one indoor, SPA, gym and co-working area. On site consierge and security. A bonus is that by belonging to the Higueron brand, you can enjoy the premium services they offer, such as the use of their sports club and several restaurants.. . Do you want a luxury apartment, in a recent residential area, with an unbeatable location and unique sea views? Contact us and