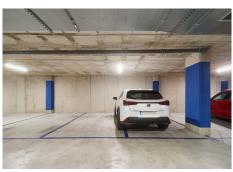

## R4554946

Benalmadena Pueblo

REF# R4554946 995.000 €

| BEDS | BATHS | BUILT  | TERRACE |
|------|-------|--------|---------|
| 3    | 2     | 173 m² | 50 m²   |

Are you looking for unique views of the sea? You will fall in love with this apartment for the panoramic views it offers from a 50m2 terrace.. We are located in the recently built Stupa Hills residential area, in a location between Carvajal and Benalmadena with services next door such as supermarkets, shops and international restaurants... This apartment is an opportunity due to its location within the residential complex, being on the corner and with a terrace twice the size of other units. Being on the corner and in the upper phase, it has a lot of privacy and a guarantee of panoramic and infinite views for life.. The apartment is distributed in a beautiful kitchen open to the living room, with finishes and appliances of the highest quality. With an exit to the large terrace with a designer barbecue installed where you can enjoy the quality of life that the coast offers you. We continue with 3 double rooms, two of them with direct access to the large terrace and ensuite bathroom. Waking up with the feeling that you are on a boat brightens anyone's day. All bedrooms have built-in wardrobes except the main one which has a dressing room.. . It has 2 parking spaces and a storage room.. . The residential has 2 outdoor pools, one indoor, SPA, gym and co-working area. On site consierge and security. A bonus is that by belonging to the Higueron brand, you can enjoy the premium services they offer, such as the use of their sports club and several restaurants.. . Do you want a luxury apartment, in a recent residential area, with an unbeatable location and unique sea views? Contact us and