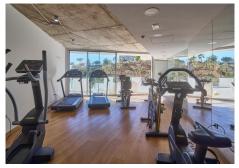

## R4554946

Benalmadena Pueblo

REF# R4554946 995.000 €

| BEDS | BATHS | BUILT  | TERRACE |
|------|-------|--------|---------|
| 3    | 2     | 173 m² | 50 m²   |

Are you looking for unique views of the sea? You will fall in love with this apartment for the panoramic views it offers from a 50m2 terrace.. We are located in the recently built Stupa Hills residential area, in a location between Carvajal and Benalmadena with services next door such as supermarkets, shops and international restaurants... This apartment is an opportunity due to its location within the residential complex, being on the corner and with a terrace twice the size of other units. Being on the corner and in the upper phase, it has a lot of privacy and a guarantee of panoramic and infinite views for life.. The apartment is distributed in a beautiful kitchen open to the living room, with finishes and appliances of the highest quality. With an exit to the large terrace with a designer barbecue installed where you can enjoy the quality of life that the coast offers you. We continue with 3 double rooms, two of them with direct access to the large terrace and ensuite bathroom. Waking up with the feeling that you are on a boat brightens anyone's day. All bedrooms have built-in wardrobes except the main one which has a dressing room.. . It has 2 parking spaces and a storage room.. . The residential has 2 outdoor pools, one indoor, SPA, gym and co-working area. On site consierge and security. A bonus is that by belonging to the Higueron brand, you can enjoy the premium services they offer, such as the use of their sports club and several restaurants.. . Do you want a luxury apartment, in a recent residential area, with an unbeatable location and unique sea views? Contact us and