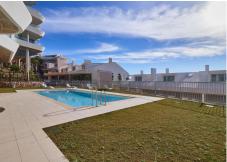

## R4554946

Benalmadena Pueblo

REF# R4554946 995.000 €

| BEDS | BATHS | BUILT  | TERRACE |
|------|-------|--------|---------|
| 3    | 2     | 173 m² | 50 m²   |

Are you looking for unique views of the sea? You will fall in love with this apartment for the panoramic views it offers from a 50m2 terrace.. We are located in the recently built Stupa Hills residential area, in a location between Carvajal and Benalmadena with services next door such as supermarkets, shops and international restaurants... This apartment is an opportunity due to its location within the residential complex, being on the corner and with a terrace twice the size of other units. Being on the corner and in the upper phase, it has a lot of privacy and a guarantee of panoramic and infinite views for life.. The apartment is distributed in a beautiful kitchen open to the living room, with finishes and appliances of the highest quality. With an exit to the large terrace with a designer barbecue installed where you can enjoy the quality of life that the coast offers you. We continue with 3 double rooms, two of them with direct access to the large terrace and ensuite bathroom. Waking up with the feeling that you are on a boat brightens anyone's day. All bedrooms have built-in wardrobes except the main one which has a dressing room.. . It has 2 parking spaces and a storage room.. . The residential has 2 outdoor pools, one indoor, SPA, gym and co-working area. On site consierge and security. A bonus is that by belonging to the Higueron brand, you can enjoy the premium services they offer, such as the use of their sports club and several restaurants.. . Do you want a luxury apartment, in a recent residential area, with an unbeatable location and unique sea views? Contact us and