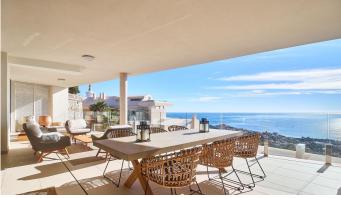

## R4554946

Benalmadena Pueblo

REF# R4554946 995.000 €

| BEDS | BATHS | BUILT  | TERRACE |
|------|-------|--------|---------|
| 3    | 2     | 173 m² | 50 m²   |

Are you looking for unique views of the sea? You will fall in love with this apartment for the panoramic views it offers from a 50m2 terrace.. We are located in the recently built Stupa Hills residential area, in a location between Carvajal and Benalmadena with services next door such as supermarkets, shops and international restaurants... This apartment is an opportunity due to its location within the residential complex, being on the corner and with a terrace twice the size of other units. Being on the corner and in the upper phase, it has a lot of privacy and a guarantee of panoramic and infinite views for life.. The apartment is distributed in a beautiful kitchen open to the living room, with finishes and appliances of the highest quality. With an exit to the large terrace with a designer barbecue installed where you can enjoy the quality of life that the coast offers you. We continue with 3 double rooms, two of them with direct access to the large terrace and ensuite bathroom. Waking up with the feeling that you are on a boat brightens anyone's day. All bedrooms have built-in wardrobes except the main one which has a dressing room.. . It has 2 parking spaces and a storage room.. . The residential has 2 outdoor pools, one indoor, SPA, gym and co-working area. On site consierge and security. A bonus is that by belonging to the Higueron brand, you can enjoy the premium services they offer, such as the use of their sports club and several restaurants.. . Do you want a luxury apartment, in a recent residential area, with an unbeatable location and unique sea views? Contact us and