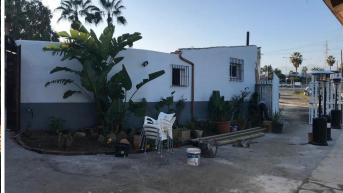

Charming restaurant, with large terraces and outdoor areas, spectacular sea views, unbeatable access, in an environment connected to all facilities, beaches, supermarkets, surrounded by the best known developments, in the midle of the new Golden Mile, with a total of 530 built m2, fully equipped and furnished, It has a total of 4 living rooms, 1 covered terrace, 1 Andalusian patio, 1 room for office. On the second level, has an apartment with a bedroom, bathroom, living room, kitchen. Ideal for wedding celebrations, birthdays, business meals ,,,, Plot of 3300 meters, with large capacity for parking. Perfectly connected, in an area of continuous passage and with great visibility. Call now to arrange your appointment.