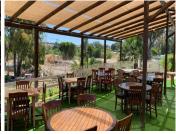

Charming restaurant, with large terraces and outdoor areas, spectacular sea views, unbeatable access, in an environment connected to all facilities, beaches, supermarkets, surrounded by the best known developments, in the midle of the new Golden Mile, with a total of 530 built m2, fully equipped and furnished, It has a total of 4 living rooms, 1 covered terrace, 1 Andalusian patio, 1 room for office. On the second level, has an apartment with a bedroom, bathroom, living room, kitchen. Ideal for wedding celebrations, birthdays, business meals ,,,, Plot of 3300 meters, with large capacity for parking. Perfectly connected, in an area of continuous passage and with great visibility. Call now to arrange your appointment.