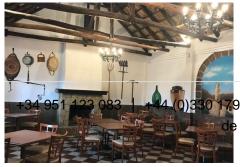

Charming restaurant, with large terraces and outdoor areas, spectacular sea views, unbeatable access, in an environment connected to all facilities, beaches, supermarkets, surrounded by the best known developments, in the midle of the new Golden Mile, with a total of 530 built m2, fully equipped and furnished, It has a total of 4 living rooms, 1 covered terrace, 1 Andalusian patio, 1 room for office. On the second level, has an apartment with a bedroom, bathroom, living room, kitchen. Ideal for wedding celebrations, birthdays, business meals ,,,, Plot of 3300 meters, with large capacity for parking. Perfectly connected, in an area of continuous passage and with great visibility. Call now to arrange your appointment.